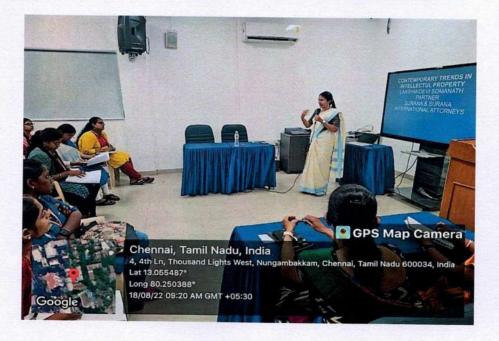

## SEMINAR HALLS - MAIN BLOCK & ANNEX BLOCK I FLOOR - Seminar Hall – 108

SEMINAR HALL

NAALANDHA

Chennai, Tamil Nadu 12/09/22 11.27 AM

Signature of the Principal Principal M.O.P. Vaishnav College for Women (Autonomous) No. 20, IV Lane, Nungambakkam High Road Chennai-600 034

(Affiliated to University of Madras and Re-accredited at "A++" grade by NAAC) Chennai - 600 034, India.