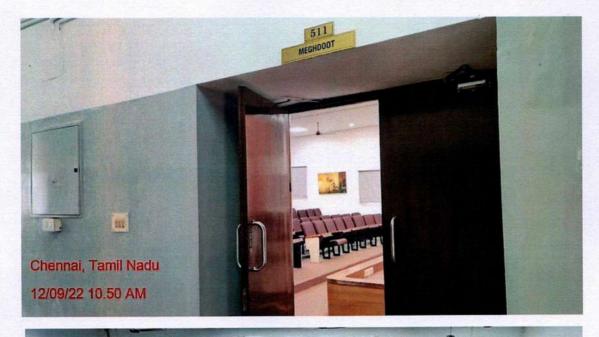

### Meghdoot - 511

Chennai, Tamil Nadu, India 3742+86W, 4th Ln, Thousand Lights West, Thousand Lights, Chennai, Tamil Nadu 600006, India 20/09/22 08:41 AM

## Signature of the Principal

Page | 55

🔊 GPS Map Camera

Principal M.O.P. Vaishnav College for Women (Autonomous) No. 20, IV Lane, Nungambakkam High Road Chennal-600 034

(Affiliated to University of Madras and Re-accredited at "A++" grade by NAAC) Chennai - 600 034, India.