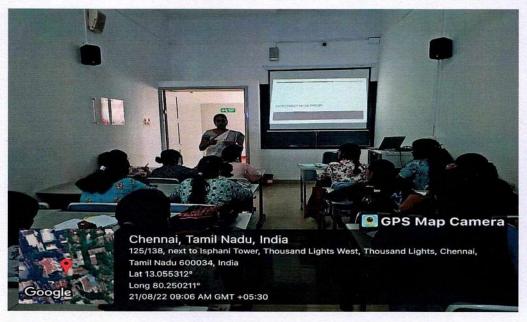

#### Class Room No - 412

Signature of the Principal

Page | 41

Principal M.O.P. Vaishnav College for Women (Autonomous) No. 20, IV Lane, Nungambakkam High Road Chennal-600 034

(Affiliated to University of Madras and Re-accredited at "A++" grade by NAAC) Chennai - 600 034, India.