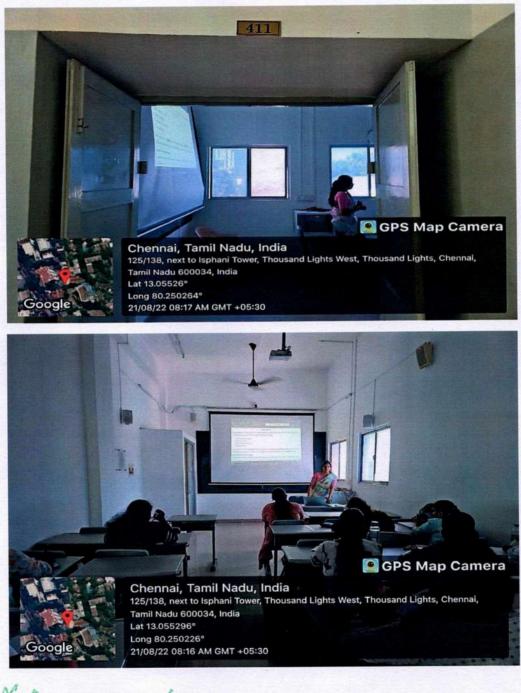

## Class Room No - 411

Signature of the Principal

Principal M.O.P. Vaishnav College for Women (Autonomous) No. 20, IV Lane, Nungambakkam High Road Ghennai-600 034

(Affiliated to University of Madras and Re-accredited at "A++" grade by NAAC) Chennai - 600 034, India.