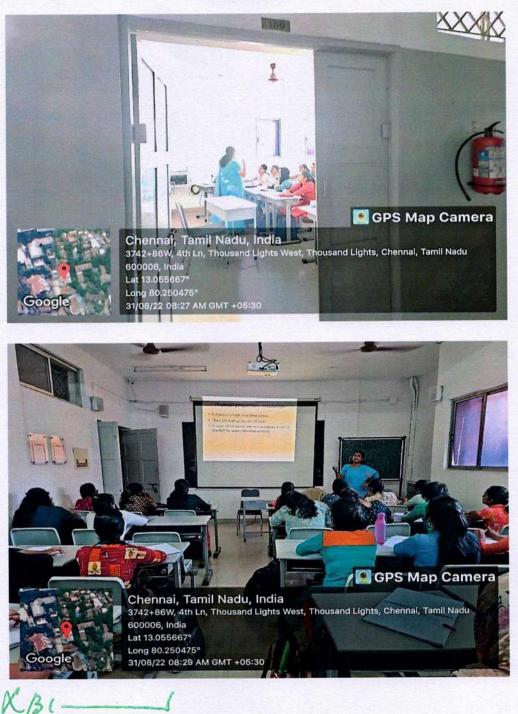

Class Room No - 109

Signature of the Principal

Principal M.O.P. Vaishnav College for Women (Autonomous) No. 20, IV Lane, Nungambakkam High Road Chennai-600 034

(Affiliated to University of Madras and Re-accredited at "A++" grade by NAAC) Chennai - 600 034, India.