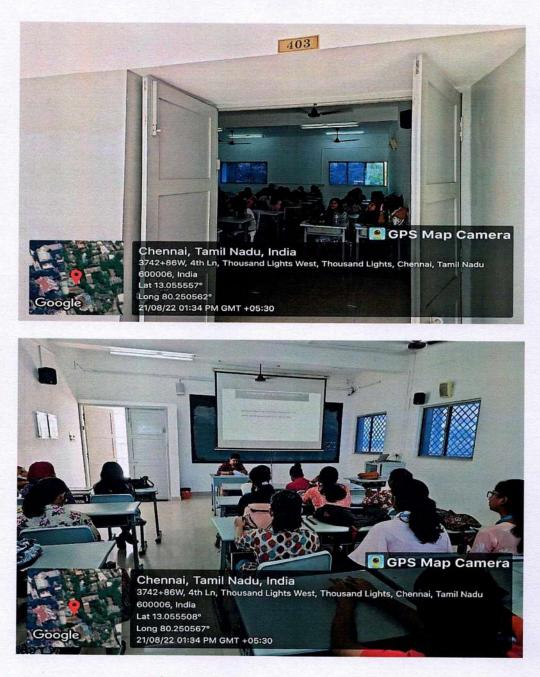

#### Class Room No - 403

KBI

Signature of the Principal Principal M.O.P. Vaishnav College for Women (Autonomous) No. 20, IV Lane, Nungambakkam High Road Chennai-600 034

(Affiliated to University of Madras and Re-accredited at "A++" grade by NAAC) Chennai - 600 034, India.