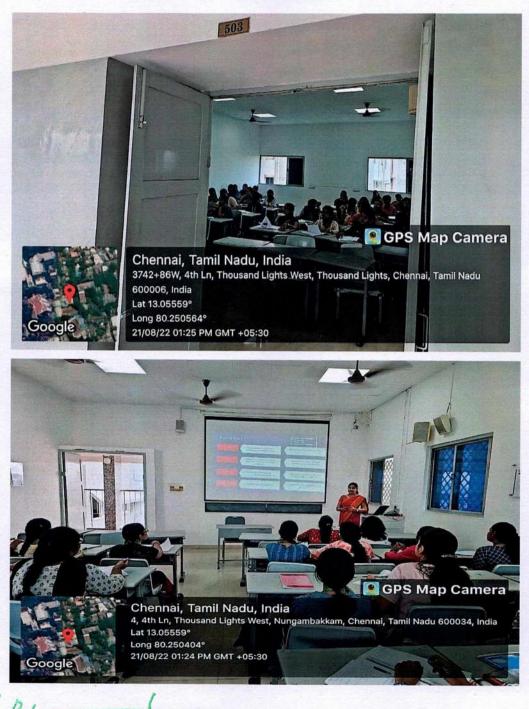

#### Class Room No - 503

#### Signature of the Principal

IX

Principal M.O.P. Vaishnav College for Women (Autonomous) No. 20, IV Lane, Nungambakkam High Road Chennai-600 034

(Affiliated to University of Madras and Re-accredited at "A++" grade by NAAC) Chennai - 600 034, India.