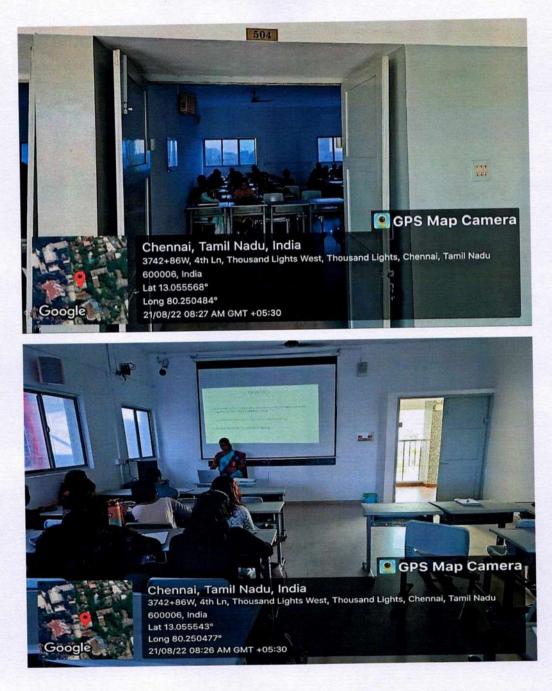

## Class Room No - 504

Signature of the Principal

Principal M.O.P. Vaishnav College for Women (Autonomous) No. 20, IV Lane, Nungambakkam High Road Chennai-600 034

(Affiliated to University of Madras and Re-accredited at "A++" grade by NAAC) Chennai - 600 034, India.