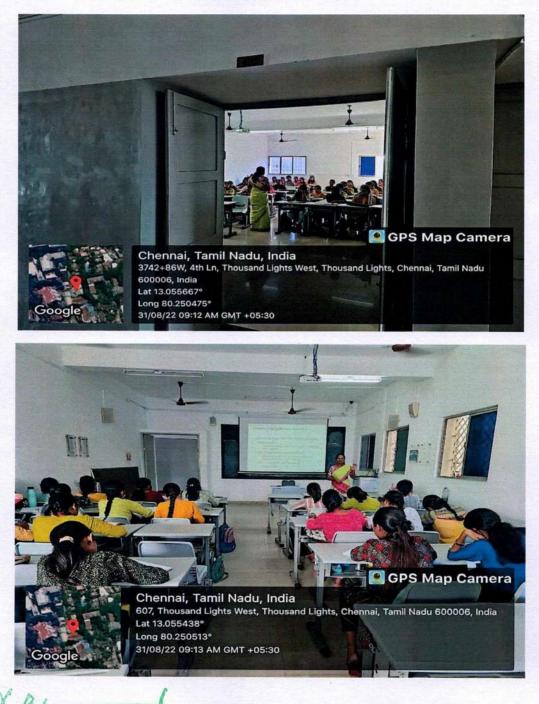

Class Room No - 109

Signature of the Principal

Principal M.O.P. Vaishnav College for Women (Autonomous) No. 20, IV Lane, Nungambakkam High Road Chennai-600 034

(Affiliated to University of Madras and Re-accredited at "A++" grade by NAAC) Chennai - 600 034, India.