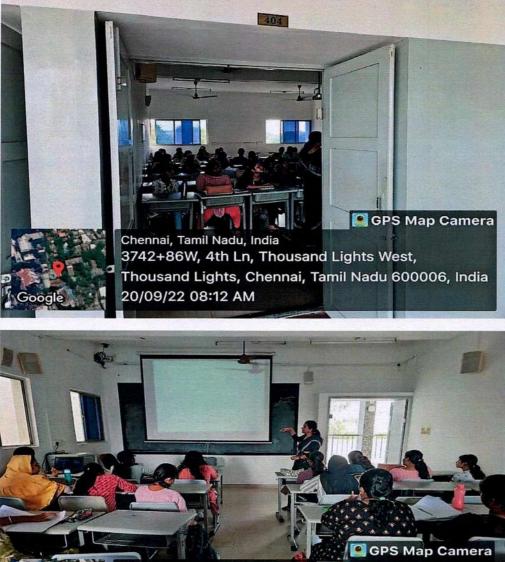

Class Room No - 404

Chennai, Tamil Nadu, India 607, Thousand Lights West, Thousand Lights, Chennai, Tamil Nadu 600006, India 20/09/22 08:11 AM

Signature of the Principal

W.O.P. Vaishnav College for Women (Autonomous) No. 20, IV Lane, Nungambakkam High Road Chennai-600 034

(Affiliated to University of Madras and Re-accredited at "A++" grade by NAAC) Chennai - 600 034, India.

Class Room No-405