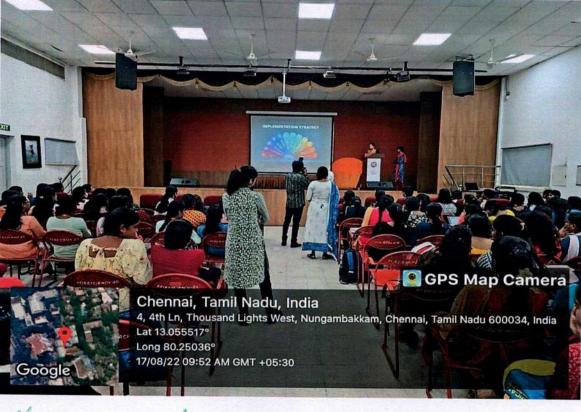

## SEMINAR HALLS - MAIN BLOCK & ANNEX BLOCK I FLOOR - Seminar Hall – 108

SEMINAR HALL

NAALANDHA

Chennai, Tamil Nadu 12/09/22 11.27 AM

Signature of the Principal Principal M.O.P. Vaishnav College for Women (Autonomous) No. 20, IV Lane, Nungambakkam High Road Chennai-600 034

(Affiliated to University of Madras and Re-accredited at "A++" grade by NAAC) Chennai - 600 034, India.