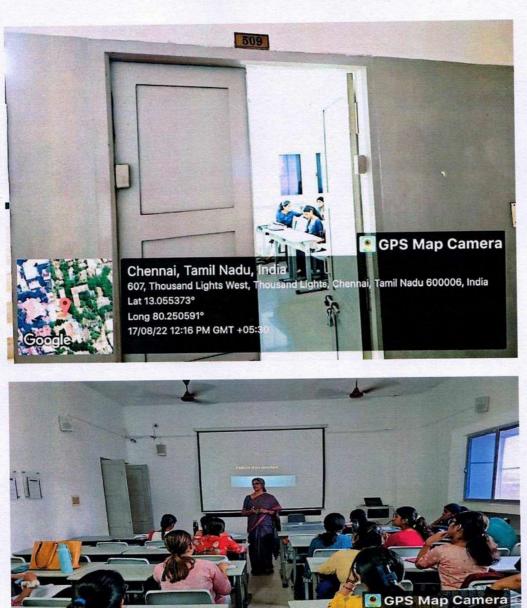

### Class Room No - 509

Chennai, Tamil Nadu, India 4, 4th Ln, Thousand Lights West, Nungambakkam, Chennai, Tamil Nadu 600034, India Lat 13.055512° Long 80.250421° 17/08/22 12:18 PM GMT +05:30

Signature of the Principal