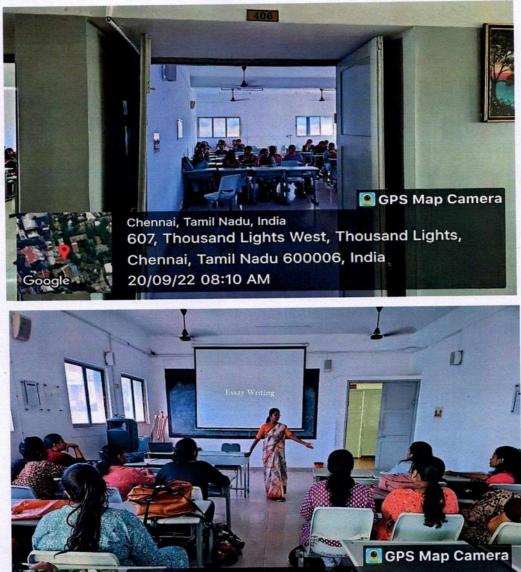

Google

(Affiliated to University of Madras and Re-accredited at "A++" grade by NAAC) Chennai - 600 034, India.

Class Room No - 409

Signature of the Principal

Principal M.O.P. Vaishnav College for Women (Autonomous) No. 20, IV Lane, Nungambakkam High Road Chennai-600 034