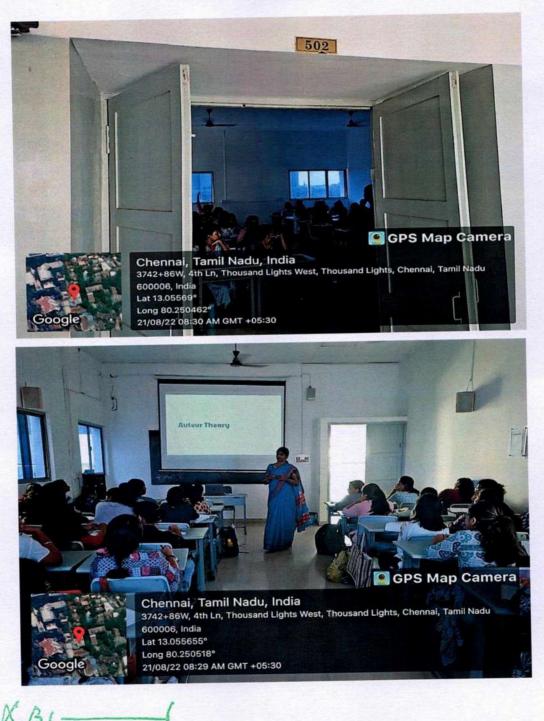

## FIFTH FLOOR – MAIN BLOCK Class Room No – 501

Signature of the Principal Principal M.O.P. Vaishnav College for Women (Autonomous) No. 20, IV Lane, Nungambakkam High Road Chennai-600 034

(Affiliated to University of Madras and Re-accredited at "A++" grade by NAAC) Chennai - 600 034, India.

### Class Room No - 502

Principal M.O.P. Vaishnav College for Women (Autonomous) No. 20, IV Lane, Nungambakkam High Road Chennai-600 034

Signature of the Principal

(Affiliated to University of Madras and Re-accredited at "A++" grade by NAAC) Chennai - 600 034, India.