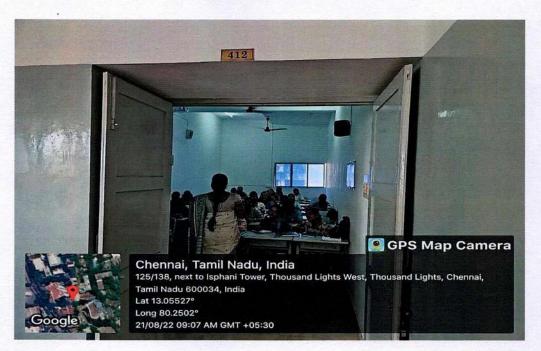

#### Class Room No - 412

Signature of the Principal

Page | 41

Principal M.O.P. Vaishnav College for Women (Autonomous) No. 20, IV Lane, Nungambakkam High Road Chennal-600 034

(Affiliated to University of Madras and Re-accredited at "A++" grade by NAAC) Chennai - 600 034, India.