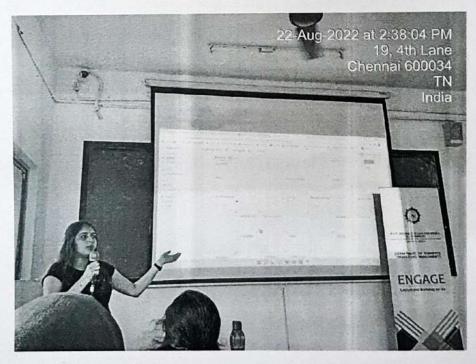

#### Workshop on writing a B-Plan by Mrs. Padmaja Priyadarshini

**PROGRAMME OBJECTIVE:** To provide students with inputs on how they can write a B-Plan for their business on campus business idea.

**PROGRAMME BRIEF:** The session provided insights with how students can write their Business Plan for their business ideas. She began with explaining the template for an ideal business plan which include:summary, customer pain points, solutions & value created, market segment, size & growth rate, competitor analysis & competitive position, business & revenue models, entry strategies, technologies & roll out plan, investments, sales, profit & break-even point, team, team fit & advisory board, risk mitigation strategies, exit options for investors, future plan and challenges and how to overcome them. She explained it with the help of B-Plan prepared for her own venture. Students were asked to prepare and present their business plan followed by Q&A session. The session concluded by the guest giving her own reviews and necessary areas to improve for each B-plan presented by the students.