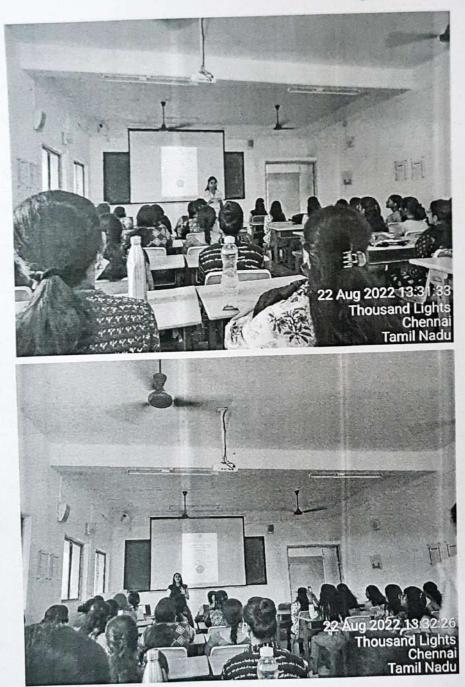

#### Workshop on writing a B-Plan by Mrs. Padmaja Priyadarshini

**PROGRAMME OBJECTIVE:** To provide students with inputs on how they can write a B-Plan for their business on campus business idea.

**PROGRAMME BRIEF:** The session provided insights with how students can write their Business Plan for their business ideas. She began with explaining the template for an ideal business plan which include:summary, customer pain points, solutions & value created, market segment, size & growth rate, competitor analysis & competitive position, business & revenue models, entry strategies, technologies & roll out plan, investments, sales, profit & break-even point, team, team fit & advisory board, risk mitigation strategies, exit options for investors, future plan and challenges and how to overcome them. She explained it with the help of B-Plan prepared for her own venture. Students were asked to prepare and present their business plan followed by Q&A session. The session concluded by the guest giving her own reviews and necessary areas to improve for each B-plan presented by the students.