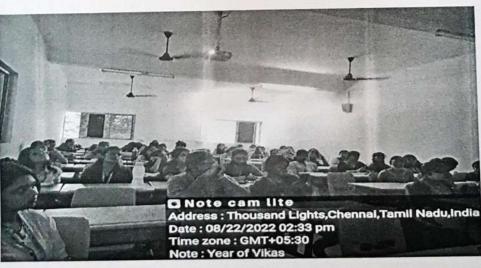

#### Workshop on writing a B-Plan by Mrs. Padmaja Priyadarshini

**PROGRAMME OBJECTIVE:** To provide students with inputs on how they can write a B-Plan for their business on campus business idea.

**PROGRAMME BRIEF:** The session provided insights with how students can write their Business Plan for their business ideas. She began with explaining the template for an ideal business plan which include:summary, customer pain points, solutions & value created, market segment, size & growth rate, competitor analysis & competitive position, business & revenue models, entry strategies, technologies & roll out plan, investments, sales, profit & break-even point, team, team fit & advisory board, risk mitigation strategies, exit options for investors, future plan and challenges and how to overcome them. She explained it with the help of B-Plan prepared for her own venture. Students were asked to prepare and present their business plan followed by Q&A session. The session concluded by the guest giving her own reviews and necessary areas to improve for each B-plan presented by the students.