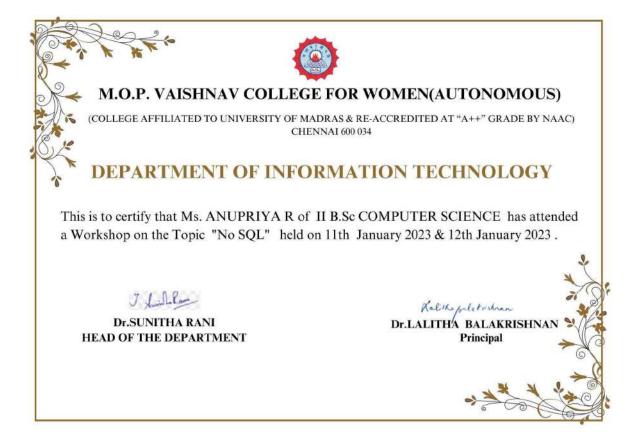

| Name of the workshop                                                                   | Number of participants | Date of the workshop<br>(From) | Date of the workshop<br>(To) |
|----------------------------------------------------------------------------------------|------------------------|--------------------------------|------------------------------|
| B - PLAN WRITING AND<br>BUSINESS CANVAS MODEL<br>CREATION FOR NEW AGE<br>ENTREPRENEURS | 73                     | 22/8/2022                      | 22/8/2022                    |
| DIGITAL MARKETING FOR<br>STARTERS AND SEARCH ENGINE<br>OPTIMIZATION TECHNIQUES         | 69                     | 22/8/2022                      | 22/8/2022                    |
| WORKSHOP ON HIGHER<br>EDUCATION IN THE U.S                                             | 205                    | 11/7/2022                      | 11/7/2022                    |
| THE CHANGEMAKERS' 2023                                                                 | 400                    | 3/11/2022                      | 3/13/2022                    |
| CATCH THEM YOUNG                                                                       | 66                     | 11/3/2023                      | 11/3/2023                    |
| EMERGING MARKETING TRENDS                                                              | 59                     | 23/2/2023                      | 23/2/2023                    |
| IGNITE - 2023                                                                          | 350<br>DELEGATES       | 1/10/2023                      | 1/11/2023                    |
| INVESTOR AWARENESS<br>PROGRAM                                                          | 66                     | 3/3/2023                       | 3/3/2023                     |
| NoSQL                                                                                  | 91                     | 1/11/2023                      | /12/2023                     |