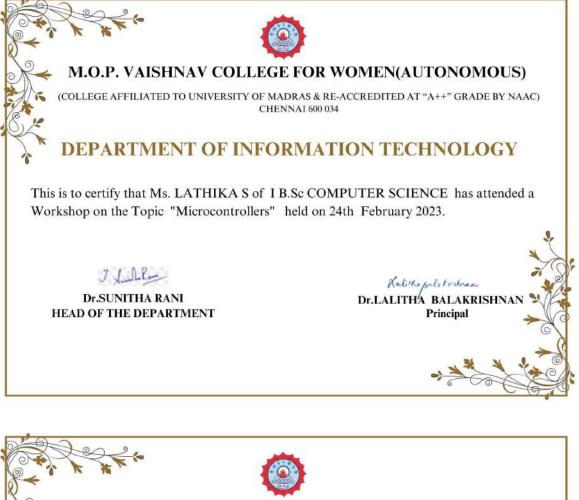

| MICROCONTROLLERS                                            | 45  | 2/24/2023  | 2/24/2023  |
|-------------------------------------------------------------|-----|------------|------------|
| IMAGE PROCESSING<br>ALGORITHMS USING PYTHON                 | 41  | 2/28/2023  | 2/28/2023  |
| INTERNET OF THINGS                                          | 41  | 9/12/2022  | 9/12/2022  |
| SCILAB FOR ANALYTICS AND<br>OPTIMIZATION                    | 51  | 2/14/2023  | 2/14/2023  |
| WIRESHARK                                                   | 49  | 3/10/2023  | 3/10/2023  |
| ROBOTIC PROCESS AUTOMATION                                  | 49  | 3/21/2023  | 3/21/2023  |
| MACHINE LEARNING<br>ALGORITHM                               | 132 | 2/3/2023   | 2/3/23     |
| DATA VISUALISATION USING<br>PYTHON                          | 44  | 2/9/2023   | 2/9/2023   |
| DATA SCIENCE IN ACTION:<br>BINARY CLASSIFICATION USING<br>R | 25  | 12/16/2022 | 12/16/2022 |
| DATA LEARNING<br>IMPLEMENTATION                             | 23  | 12/28/2022 | 12/28/2022 |