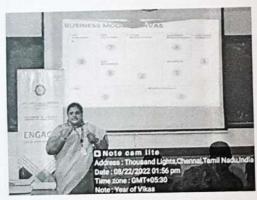

#### Workshop on writing a B-Plan by Mrs. Padmaja Priyadarshini

**PROGRAMME OBJECTIVE:** To provide students with inputs on how they can write a B-Plan for their business on campus business idea.

**PROGRAMME BRIEF:** The session provided insights with how students can write their Business Plan for their business ideas. She began with explaining the template for an ideal business plan which include:summary, customer pain points, solutions & value created, market segment, size & growth rate, competitor analysis & competitive position, business & revenue models, entry strategies, technologies & roll out plan, investments, sales, profit & break-even point, team, team fit & advisory board, risk mitigation strategies, exit options for investors, future plan and challenges and how to overcome them. She explained it with the help of B-Plan prepared for her own venture. Students were asked to prepare and present their business plan followed by Q&A session. The session concluded by the guest giving her own reviews and necessary areas to improve for each B-plan presented by the students.