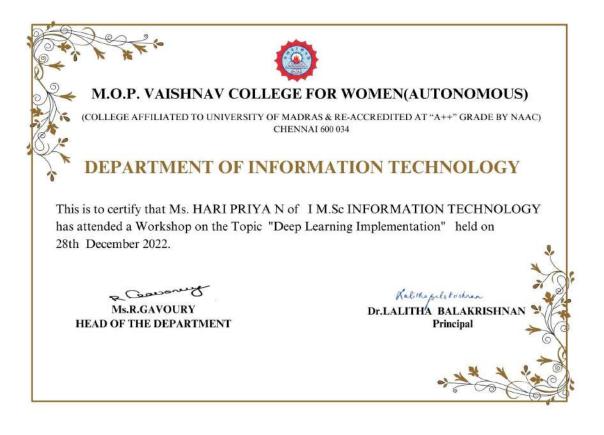

| MICROCONTROLLERS                                            | 45  | 2/24/2023  | 2/24/2023  |
|-------------------------------------------------------------|-----|------------|------------|
| IMAGE PROCESSING<br>ALGORITHMS USING PYTHON                 | 41  | 2/28/2023  | 2/28/2023  |
| INTERNET OF THINGS                                          | 41  | 9/12/2022  | 9/12/2022  |
| SCILAB FOR ANALYTICS AND<br>OPTIMIZATION                    | 51  | 2/14/2023  | 2/14/2023  |
| WIRESHARK                                                   | 49  | 3/10/2023  | 3/10/2023  |
| ROBOTIC PROCESS AUTOMATION                                  | 49  | 3/21/2023  | 3/21/2023  |
| MACHINE LEARNING<br>ALGORITHM                               | 132 | 2/3/2023   | 2/3/23     |
| DATA VISUALISATION USING<br>PYTHON                          | 44  | 2/9/2023   | 2/9/2023   |
| DATA SCIENCE IN ACTION:<br>BINARY CLASSIFICATION USING<br>R | 25  | 12/16/2022 | 12/16/2022 |
| DATA LEARNING<br>IMPLEMENTATION                             | 23  | 12/28/2022 | 12/28/2022 |