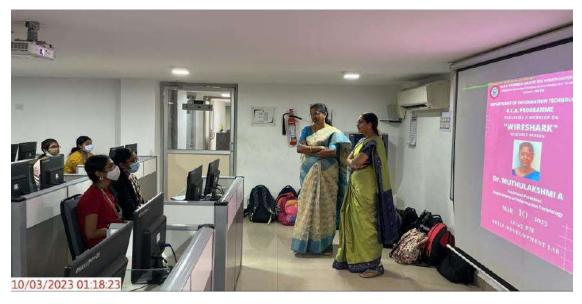

| MICROCONTROLLERS                                            | 45  | 2/24/2023  | 2/24/2023  |
|-------------------------------------------------------------|-----|------------|------------|
| IMAGE PROCESSING<br>ALGORITHMS USING PYTHON                 | 41  | 2/28/2023  | 2/28/2023  |
| INTERNET OF THINGS                                          | 41  | 9/12/2022  | 9/12/2022  |
| SCILAB FOR ANALYTICS AND<br>OPTIMIZATION                    | 51  | 2/14/2023  | 2/14/2023  |
| WIRESHARK                                                   | 49  | 3/10/2023  | 3/10/2023  |
| ROBOTIC PROCESS AUTOMATION                                  | 49  | 3/21/2023  | 3/21/2023  |
| MACHINE LEARNING<br>ALGORITHM                               | 132 | 2/3/2023   | 2/3/23     |
| DATA VISUALISATION USING<br>PYTHON                          | 44  | 2/9/2023   | 2/9/2023   |
| DATA SCIENCE IN ACTION:<br>BINARY CLASSIFICATION USING<br>R | 25  | 12/16/2022 | 12/16/2022 |
| DATA LEARNING<br>IMPLEMENTATION                             | 23  | 12/28/2022 | 12/28/2022 |