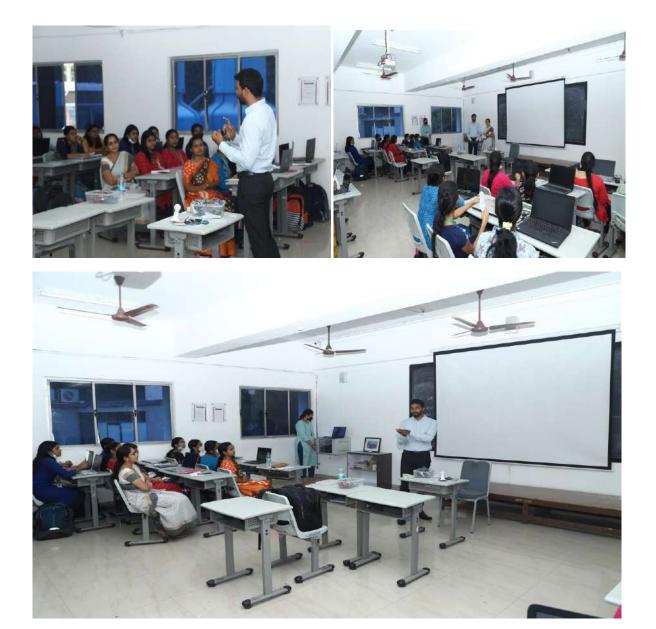

#### Workshop on writing a B-Plan by Mrs. Padmaja Priyadarshini

**PROGRAMME OBJECTIVE:** To provide students with inputs on how they can write a B-Plan for their business on campus business idea.

**PROGRAMME BRIEF:** The session provided insights with how students can write their Business Plan for their business ideas. She began with explaining the template for an ideal business plan which include:summary, customer pain points, solutions & value created, market segment, size & growth rate, competitor analysis & competitive position, business & revenue models, entry strategies, technologies & roll out plan, investments, sales, profit & break-even point, team, team fit & advisory board, risk mitigation strategies, exit options for investors, future plan and challenges and how to overcome them. She explained it with the help of B-Plan prepared for her own venture. Students were asked to prepare and present their business plan followed by Q&A session. The session concluded by the guest giving her own reviews and necessary areas to improve for each B-plan presented by the students.

**PROGRAMME OUTCOME:**The session enabled the students to write a B-Plan for their business ideas that they have thought for the upcoming on campus business. Presentation of their plans ensured that they get a realistic and a practical experience. Reviews and feedbacks given by the ma'am enabled the students to know the areas for improvising their existing ideas and B-Plan before actually conducting the business. Moreover, there was a good correlation as to theoretical learning and practical exposure. Overall, it enriched students' knowledge curve.