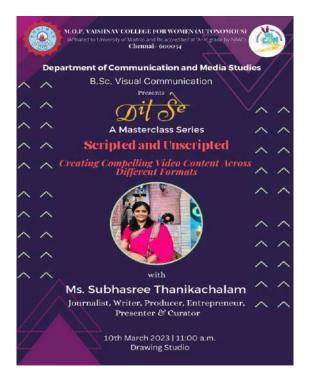

\_\_\_\_\_ KB1-

Principal M.O.P. Vaishnav College for Women (Autonomous) No. 20, fV Lane, Nungambakkam High Road Chennai-600-034

(Affiliated to University of Madras and Re-accredited at "A++" grade by NAAC)