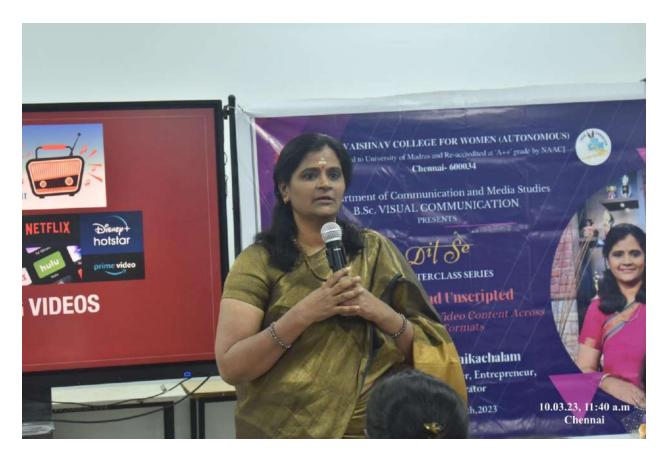

\_\_\_\_\_ KB1-

Principal M.O.P. Vaishnav College for Women (Autonomous) No. 20, fV Lane, Nungambakkam High Road Chennai-600-034

(Affiliated to University of Madras and Re-accredited at "A++" grade by NAAC)