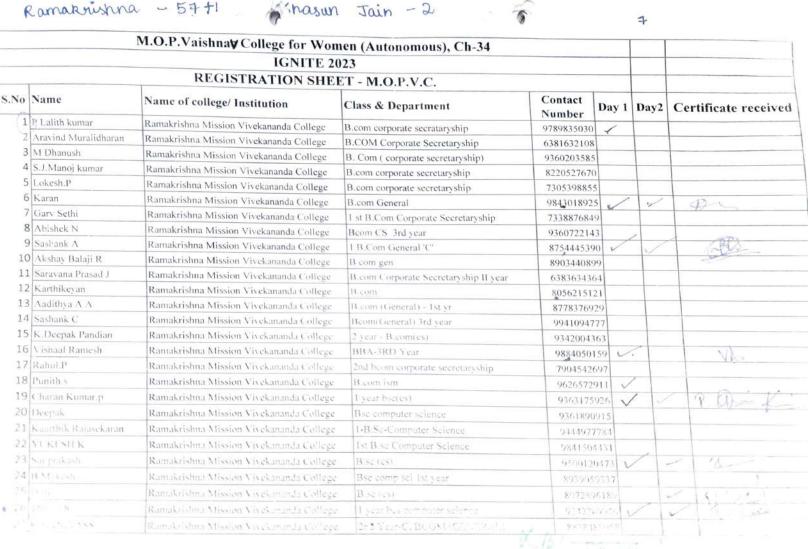

| Name of the workshop                                                                   | Number of participants | Date of the workshop<br>(From) | Date of the workshop<br>(To) |
|----------------------------------------------------------------------------------------|------------------------|--------------------------------|------------------------------|
| B - PLAN WRITING AND<br>BUSINESS CANVAS MODEL<br>CREATION FOR NEW AGE<br>ENTREPRENEURS | 73                     | 22/8/2022                      | 22/8/2022                    |
| DIGITAL MARKETING FOR<br>STARTERS AND SEARCH ENGINE<br>OPTIMIZATION TECHNIQUES         | 69                     | 22/8/2022                      | 22/8/2022                    |
| WORKSHOP ON HIGHER<br>EDUCATION IN THE U.S                                             | 205                    | 11/7/2022                      | 11/7/2022                    |
| THE CHANGEMAKERS' 2023                                                                 | 400                    | 3/11/2022                      | 3/13/2022                    |
| CATCH THEM YOUNG                                                                       | 66                     | 11/3/2023                      | 11/3/2023                    |
| EMERGING MARKETING TRENDS                                                              | 59                     | 23/2/2023                      | 23/2/2023                    |
| IGNITE - 2023                                                                          | 350<br>DELEGATES       | 1/10/2023                      | 1/11/2023                    |
| INVESTOR AWARENESS<br>PROGRAM                                                          | 66                     | 3/3/2023                       | 3/3/2023                     |
| NoSQL                                                                                  | 91                     | 1/11/2023                      | /12/2023                     |