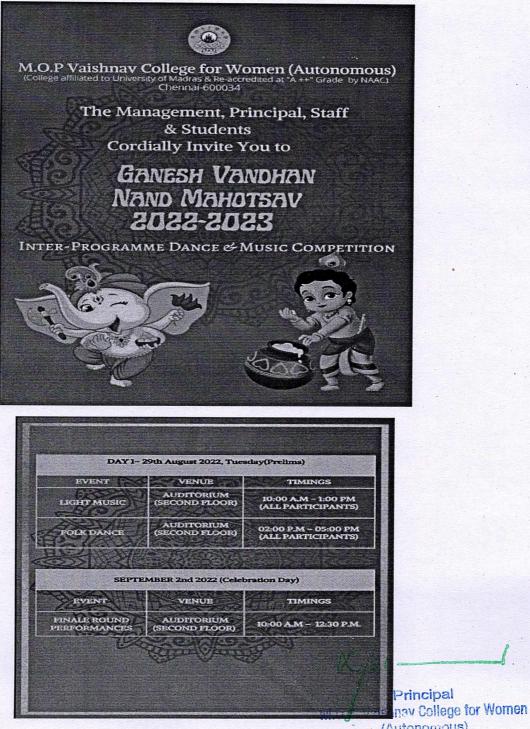

#### CIRCULAR

SHRINGAR - a Celebration of Art and Culture featuring our alumni star performers is to be held on 14<sup>th</sup>, 15<sup>th</sup> and 16<sup>th</sup> December 2022 from 3:00 pm to 5:00pm in 2<sup>nd</sup> floor auditorium. Soft copy of the invite is to be mailed by the departments to students and parents. Guest epasses will be issues to each department to invite parents as audience. Departments to ensure that students and parents are present for the programme and take care of discipline. Audience to take their seats by 2:45 pm and remain till the end of the programme. Any two classes from the following departments will be the audience:

| 14/12/2022           | 15/12/2022        | 16/12/2022      |
|----------------------|-------------------|-----------------|
| BA Economics         | B.Com CS          | B.Com MM        |
| BBA Shift 2          | BCA               | B.Com Honours   |
| B.Com A&F Shift 2 B2 | B.Sc Psychology   | B.Com A&F S2 B3 |
|                      | B.Sc Data Science |                 |

#### SHRINGAR 2022

| Date       | Event         | Chief Guest                        | No.of attendees |
|------------|---------------|------------------------------------|-----------------|
| 14.12.2022 | Shringar 2022 | Vidwan. Thiruvarur Bhakthavatsalam | 1565            |
| 15.12.2022 |               |                                    |                 |
| 16.12.2022 |               |                                    |                 |

#### **PROGRAMME OBJECTIVES**

- To celebrate art and culture during the Margazhi season in M.O.P Campus
- To provide a platform for star alumni performers of M.O.P Vaishnav College for Women
- To engage students and art enthusiasts from general public in classical performance arts

### **PROGRAMME BRIEF**

Shringar – A celebration of art and culture, hosting the alumni performers of M.O.P. Vaishnav College for Women was held on the 14 th ,15 th and 16 th of December, 2022. The event was presided over by Vidwan Thiruvaarur Shri. Bakthavathsalam. Sangitha Kalanidhi Awardee and Mridangam Exponent. On 14<sup>a</sup> December 2022, Ms. Vishruthi Girish (B.Sc Electronic Media 2016-2019 batch) presented a vocal concert followed by a Bharatanatyam Recital by Ms. Kameshweri Ganesan (B.A Journalism 2015-2018 batch)