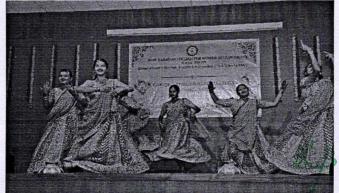

### **PROGRAMME BRIEF**

Shringar – A celebration of art and culture, hosting the alumni performers of M.O.P. Vaishnav College for Women was held on the 14 th ,15 th and 16 th of December, 2022. The event was presided over by Vidwan Thiruvaarur Shri. Bakthavathsalam. Sangitha Kalanidhi Awardee and Mridangam Exponent. On 14<sup>a</sup> December 2022, Ms. Vishruthi Girish (B.Sc Electronic Media 2016-2019 batch) presented a vocal concert followed by a Bharatanatyam Recital by Ms. Kameshweri Ganesan (B.A Journalism 2015-2018 batch)

On 15th December V. Deepika (B.B.A 2015-2018 batch) and V. Nandhika (B.Sc Food Science Management 2018-2021 batch) performed a violin duet followed by a Bharatanatyam Recital by Ms. Aparna Jayaram-Bharatanatyam )B.Com Honours 2012 – 2015 batch) on the theme "Om Namah Shivaya."

On 16th December 2022 Parur M.A.Ananthlakshmi- (B.Com A&F 2015 – 2018 batch) presented a Violin Solo, followed by a Carnatic Vocal Recital by Shankari R.S (B.A Sociology 2015-2018 batch) on the theme "Bharat Darshan)