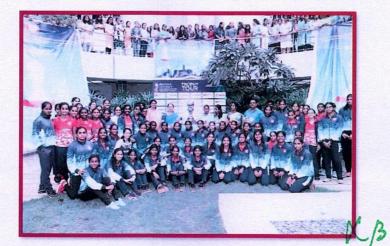

## **PROGRAMME IN BRIEF:**

VASPO 2022-23; was a two-day National-Level Inter-Collegiate tournament held at D.G. Vaishnav College Grounds during 17th February,2023 conducted by the Ministry of Sports as their Flagship event. It showcased the talents of over 100 players from colleges across the country. The Valedictory Ceremony on the second day saw Stella Maris College emerge as the overall winners, with SRM IST securing the runner-up position, earning them the coveted Dr. Sivanthi Adityan Overall Rolling Trophy. Eminent sports enthusiasts from all corners of the nation attended this grand spectacle. The event featured a range of sports including volleyball, badminton, basketball, ball badminton, chess, and table tennis, providing a comprehensive platform for athletic excellence.

## **EVENT IMAGES:**

Principal M.O.P. Vaishnav College for Women SIGNATURE OF THE BRINGLEAL No. 20. IV Lane, Nungambakkam High Read

Chennai-600 034

(Affiliated to University of Madras and Re-accredited at "A++" grade by NAAC) Chennai - 600 034, India.