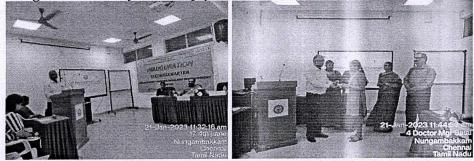

# INAUGURATION OF SDG CLUB

#### DEPARTMENT OF ECONOMICS AND PUBLIC POLICY (B.A. ECONOMICS)

INAUGURATION OF M.O.P. - SDG CLUB

| DATE       | TOPIC                               | Chief Guest                                                  | No. of students who<br>attended the session |
|------------|-------------------------------------|--------------------------------------------------------------|---------------------------------------------|
| 02/01/2023 | Sustainability<br>Development Goals | DrS. Venkataraman<br>Senior Consultant,<br>Education Sector, | 284                                         |
|            |                                     | UNESCO, HQ, Paris.                                           |                                             |

**Objectives of the Programme:** 

 To inaugurate a club, that aims at spreading awareness about sustainable development among the students.

 To promote a culture of sustainability and respect for the dignity of all life in society by raising SDG an bassadors across the younger generation.