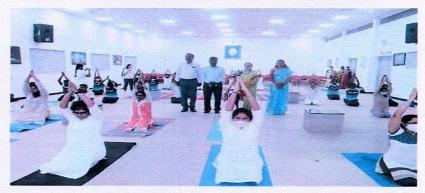

## 8<sup>th</sup> INTERNATIONAL YOGA DAY

## **PROGRAMME IN BRIEF:**

On June 21, 2022, 150 students from M.O.P. Vaishnav College for Women, along with University of Madras students, gathered at the college auditorium to celebrate the International Day of Yoga. They participated in a coordinated yoga routine guided by an instructor, showcasing various asanas and breathing exercises. Prof DR. Elangovan Vellaichamy, Registrar of the University of Madras, commended their efforts and encouraged them to continue their yoga practice. Dr. Lalitha Balakrishnan, the college principal, highlighted the holistic benefits of yoga, emphasizing its positive impact on physical, mental, and emotional well-being. The event also featured a special yoga performance by Dharma Teju from The University of Madras. This annual celebration aligns with the United Nations' recognition of the International Day of Yoga and provided a post-pandemic opportunity for the college and University of Madras to come together for this event.