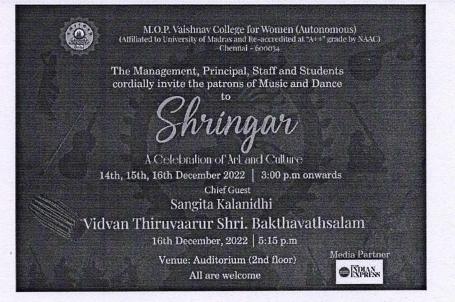

#### CIRCULAR

SHRINGAR - a Celebration of Art and Culture featuring our alumni star performers is to be held on 14<sup>th</sup>, 15<sup>th</sup> and 16<sup>th</sup> December 2022 from 3:00 pm to 5:00pm in 2<sup>nd</sup> floor auditorium. Soft copy of the invite is to be mailed by the departments to students and parents. Guest epasses will be issues to each department to invite parents as audience. Departments to ensure that students and parents are present for the programme and take care of discipline. Audience to take their seats by 2:45 pm and remain till the end of the programme. Any two classes from the following departments will be the audience:

#### SHRINGAR 2022

| Date       | Event         | Chief Guest                        | No.of attendees |
|------------|---------------|------------------------------------|-----------------|
| 14.12.2022 | Shringar 2022 | Vidwan. Thiruvarur Bhakthavatsalam | 1565            |
| 15.12.2022 |               |                                    |                 |
| 16.12.2022 |               |                                    |                 |

### **PROGRAMME BRIEF**

Shringar – A celebration of art and culture, hosting the alumni performers of M.O.P. Vaishnav College for Women was held on the 14 th ,15 th and 16 th of December, 2022. The event was presided over by Vidwan Thiruvaarur Shri. Bakthavathsalam. Sangitha Kalanidhi Awardee and Mridangam Exponent. On 14<sup>a</sup> December 2022, Ms. Vishruthi Girish (B.Sc Electronic Media 2016-2019 batch) presented a vocal concert followed by a Bharatanatyam Recital by Ms. Kameshweri Ganesan (B.A Journalism 2015-2018 batch)

### **CHIEF GUEST PROFILE**

Vidwan, Tiruvarur Shri Bhaktavatsalam is a Mridangam Exponent and sought after guru in Carnatic Music. He is recipient of the prestigious Sangita Kalanidhi Award conferred by the Music Academy, Chennai, Sangeet Natak Akademi Award from the President of India and Kalaimamani award from the Government of Tamilnadu. He belongs to the tanjore style of mridangam and has his own School of Music named "Laya Madhura School of Music". He has composed and directed various music productions such as Laya Madhura Ensemble and 108 Laya Madhura Mridanga Yagnya.