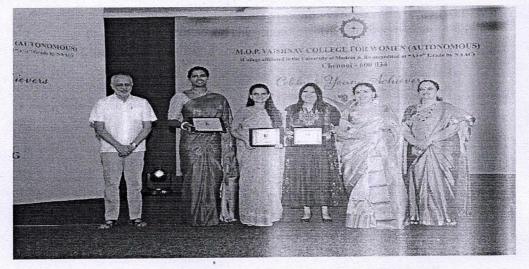

age them to pursue their journey of excellence.

Principal M.O.P. Vaishnav College for Women (Autonomous) No. 20, IV Lane, Nungambakkam High Road Chennai-600 034



The young women received the award from the chief guest, classical musician Padma Bhushan Ms. Sudha Raghunathan.

M.O.P. Vaishnav College for Women instituted the M.O.P. Yuva Sammaan Award in its silver jubilee year in 2017-18. Every year hence, the college has chosen three women awardees to confer with the award, in keeping with its goal of supporting and empowering young women to fulfil their potential.

The three awardees, in the categories performing arts, sports and entrepreneurship, were chosen through a rigorous selection process. The final awardees were selected after extensive deliberations by a distinguished jury.





Principal P. Vaishnav College for Women M.O. (Autonomous) No. 20, IV Lane, Nungambakkam High Road Chennai-600 034



(Affiliated to University of Madras and Re-accredited at "A++" grade by NAAC) Chennai - 600 034, India.

### **COLLEGE DAY – 2022 – 23**



## M.O.P. VAISHNAV COLLEGE FOR WOMEN (Autonomous)

(Affiliated to the University of Madras & Re-accredited at 'A++' Grade by NAAC) Chennal – 600 034

Jhe Management, Principal, Staff and Students cordially invite you to the

31<sup>st</sup> College Day Celebrations on Wodnesday, 22<sup>st</sup> March 2023 at 5.30 p.m.

> Prof. V. KAMAKOTI Director IIT Madras

will deliver the College Day Address & distribute the Prizes

Shri. MANOJ KUMAR SONTHALIA Secretary, M.O.P. Vaishnav College for Women will preside

Venue : Open Air Theatre M.O.P