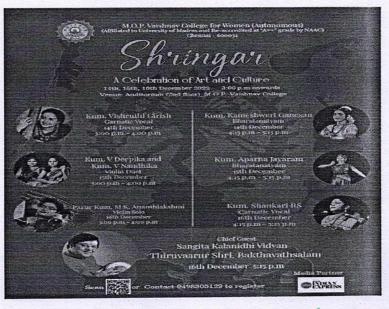

#### CIRCULAR

SHRINGAR - a Celebration of Art and Culture featuring our alumni star performers is to be held on 14<sup>th</sup>, 15<sup>th</sup> and 16<sup>th</sup> December 2022 from 3:00 pm to 5:00pm in 2<sup>nd</sup> floor auditorium. Soft copy of the invite is to be mailed by the departments to students and parents. Guest epasses will be issues to each department to invite parents as audience. Departments to ensure that students and parents are present for the programme and take care of discipline. Audience to take their seats by 2:45 pm and remain till the end of the programme. Any two classes from the following departments will be the audience:

#### SHRINGAR 2022

| Date       | Event         | Chief Guest                        | No.of attendees |
|------------|---------------|------------------------------------|-----------------|
| 14.12.2022 | Shringar 2022 | Vidwan. Thiruvarur Bhakthavatsalam | 1565            |
| 15.12.2022 |               |                                    |                 |
| 16.12.2022 |               |                                    |                 |

### **PROGRAMME BRIEF**

Shringar – A celebration of art and culture, hosting the alumni performers of M.O.P. Vaishnav College for Women was held on the 14 th ,15 th and 16 th of December, 2022. The event was presided over by Vidwan Thiruvaarur Shri. Bakthavathsalam. Sangitha Kalanidhi Awardee and Mridangam Exponent. On 14<sup>a</sup> December 2022, Ms. Vishruthi Girish (B.Sc Electronic Media 2016-2019 batch) presented a vocal concert followed by a Bharatanatyam Recital by Ms. Kameshweri Ganesan (B.A Journalism 2015-2018 batch)