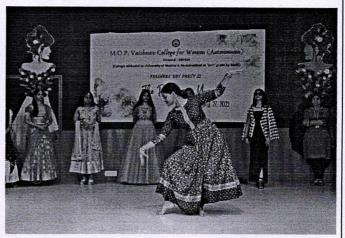

#### SHRINGAR 2022

| Date       | Event         | Chief Guest                        | No.of attendees |
|------------|---------------|------------------------------------|-----------------|
| 14.12.2022 | Shringar 2022 | Vidwan. Thiruvarur Bhakthavatsalam | 1565            |
| 15.12.2022 |               |                                    |                 |
| 16.12.2022 |               |                                    |                 |

### **PROGRAMME BRIEF**

Shringar – A celebration of art and culture, hosting the alumni performers of M.O.P. Vaishnav College for Women was held on the 14 th ,15 th and 16 th of December, 2022. The event was presided over by Vidwan Thiruvaarur Shri. Bakthavathsalam. Sangitha Kalanidhi Awardee and Mridangam Exponent. On 14<sup>a</sup> December 2022, Ms. Vishruthi Girish (B.Sc Electronic Media 2016-2019 batch) presented a vocal concert followed by a Bharatanatyam Recital by Ms. Kameshweri Ganesan (B.A Journalism 2015-2018 batch)

On 15th December V. Deepika (B.B.A 2015-2018 batch) and V. Nandhika (B.Sc Food Science Management 2018-2021 batch) performed a violin duet followed by a Bharatanatyam Recital by Ms. Aparna Jayaram-Bharatanatyam )B.Com Honours 2012 – 2015 batch) on the theme "Om Namah Shivaya."

On 16th December 2022 Parur M.A.Ananthlakshmi- (B.Com A&F 2015 – 2018 batch) presented a Violin Solo, followed by a Carnatic Vocal Recital by Shankari R.S (B.A Sociology 2015-2018 batch) on the theme "Bharat Darshan)

Visitors and art enthusiasts from general public and students of M.O.P Vaishnav College for women attended the three day cultural event.