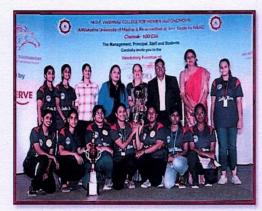

## **PROGRAMME IN BRIEF:**

VASPO 2022-23; was a two-day National-Level Inter-Collegiate tournament held at D.G. Vaishnav College Grounds during 17th February,2023 conducted by the Ministry of Sports as their Flagship event. It showcased the talents of over 100 players from colleges across the country. The Valedictory Ceremony on the second day saw Stella Maris College emerge as the overall winners, with SRM IST securing the runner-up position, earning them the coveted Dr. Sivanthi Adityan Overall Rolling Trophy. Eminent sports enthusiasts from all corners of the nation attended this grand spectacle. The event featured a range of sports including volleyball, badminton, basketball, ball badminton, chess, and table tennis, providing a comprehensive platform for athletic excellence.

The Overall Trophy is bagged by Stella Maris College & the runner up is SRM IST.

## **EVENT IMAGES:**

Principal M.O.P. Vaishnav College for Women SIGNATURE OF THE BRINGLEAL No. 20. IV Lane, Nungambakkam High Read

Chennai-600 034

(Affiliated to University of Madras and Re-accredited at "A++" grade by NAAC) Chennai - 600 034, India.