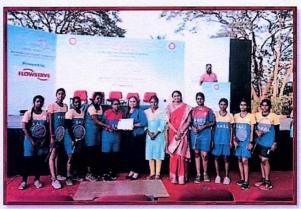

## **PROGRAMME IN BRIEF:**

VASPO 2022-23; was a two-day National-Level Inter-Collegiate tournament held at D.G. Vaishnav College Grounds during 17th February,2023 conducted by the Ministry of Sports as their Flagship event. It showcased the talents of over 100 players from colleges across the country. The Valedictory Ceremony on the second day saw Stella Maris College emerge as the overall winners, with SRM IST securing the runner-up position, earning them the coveted Dr. Sivanthi Adityan Overall Rolling Trophy. Eminent sports enthusiasts from all corners of the nation attended this grand spectacle. The event featured a range of sports including volleyball, badminton, basketball, ball badminton, chess, and table tennis, providing a comprehensive platform for athletic excellence.

## WINNERS LIST:

Badminton ResultsBasketball ResultsBall Badminton Results1st Place – Stella Maris1st Place – Hindustan1st Place – SIET CollegeCollegeUniversity2nd Place – SRM2nd Place – Ethiraj CollegeValliammai

## **EVENT IMAGES:**

Principal M.O.P. Vaishnav College for Women SIGNATURE OF THE BRINGLEAL No. 20. IV Lane, Nungambakkam High Read

Chennai-600 034

(Affiliated to University of Madras and Re-accredited at "A++" grade by NAAC) Chennai - 600 034, India.