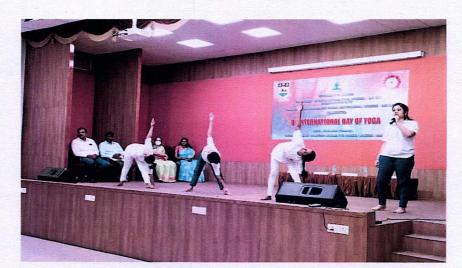

## 8<sup>th</sup> INTERNATIONAL YOGA DAY

## **PROGRAMME IN BRIEF:**

On June 21, 2022, 150 students from M.O.P. Vaishnav College for Women, along with University of Madras students, gathered at the college auditorium to celebrate the International Day of Yoga. They participated in a coordinated yoga routine guided by an instructor, showcasing various asanas and breathing exercises. Prof DR. Elangovan Vellaichamy, Registrar of the University of Madras, commended their efforts and encouraged them to continue their yoga practice. Dr. Lalitha Balakrishnan, the college principal, highlighted the holistic benefits of yoga, emphasizing its positive impact on physical, mental, and emotional well-being. The event also featured a special yoga performance by Dharma Teju from The University of Madras. This annual celebration aligns with the United Nations' recognition of the International Day of Yoga and provided a post-pandemic opportunity for the college and University of Madras to come together for this event.