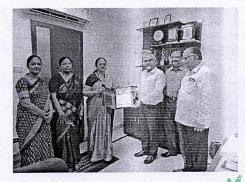

## NATIONAL CADET CORPS

**Certificate of appreciation** 

Associate NCC Officer

Lt.VivithaS

Principal

Dr.Lalitha Balakrishnan

Principal M.O.P. Vaishnav College for Women SIGNATURE OF LORE Nongambakkam High Road