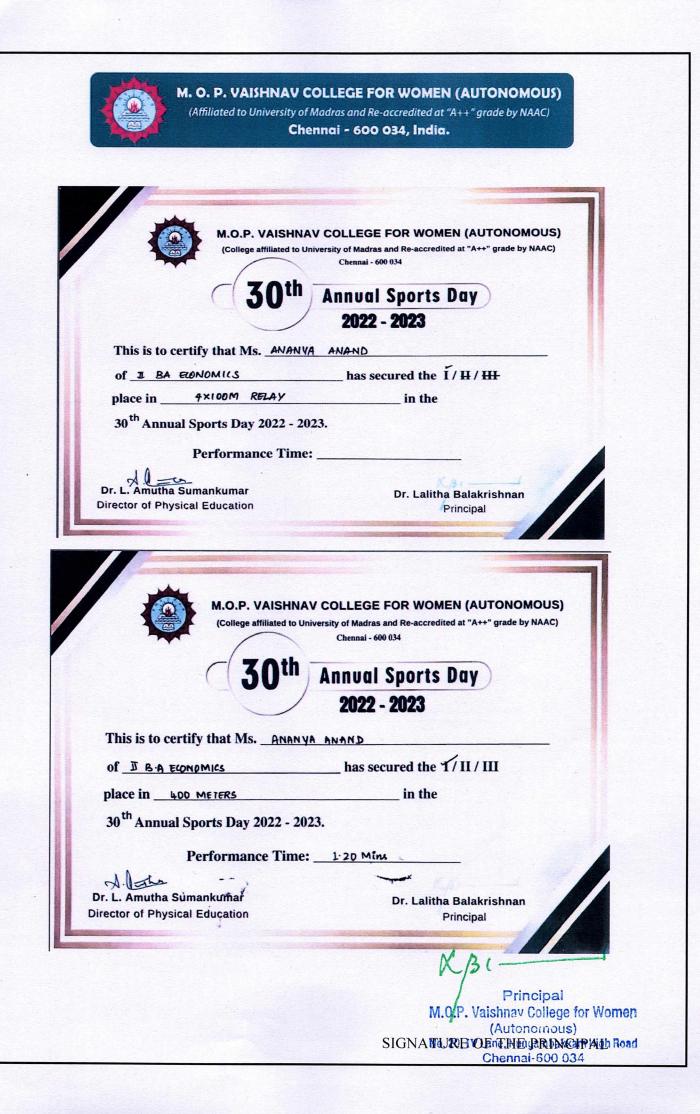

## 400 MTS:

| S.NO | POSITION | NAME         | DEPT/YEAR                      |
|------|----------|--------------|--------------------------------|
| 1    | WINNER   | ANANYA ANAND | <b>B.A ECONOMICS</b>           |
| 2    | RUNNER   | R. LALITASRI | B.COM(MM) 1 <sup>st</sup> YEAR |
| 3    | THIRD    | GAYATHRI.E   | B.B.A 3 <sup>rd</sup> YEAR     |

## 4 x 100 MTS RELAY:

IST PLACE: DEPARTMENT OF ECONOMICS 2ND PLACE: DEPARTMENT OF COMMERCE TEAM A 3RD PLACE: DEPARTMENT OF COMMERCE TEAM B