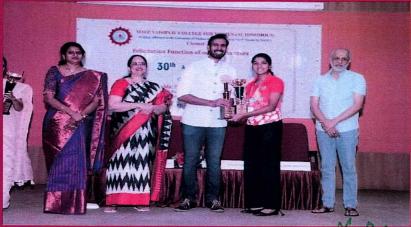

## FELICITATION OF M.O.P. SPORTS STARS 2023-2024

## **PROGRAMME IN BRIEF:**

The Department of Physical Education, along with the Ministry of Sports, M.O.P. Sansad 22-23, felicitated the M.O.P Sports Stars in the 30th Annual Sports Day held on 20th February, 2023 at the college auditorium. The event solemnly began at 4.00 pm. Mr. Sharath Kamal, Khel Ratna & Padma Shri Awardee, 4 times Olympian, International Table Tennis Player was the Chief Guest of the event. Secretary - Shri Manoj Kumar Sonthalia, Principal - Dr. Lalitha Balakrishnan and Director of Physical Education Dr. L. Amutha Sumankumar were graciously present at the event. More than 500 members witnessed the event. The chief guest addressed the gathering. The college also honored the coaches and support staff for their immense contribution in

## **IMAGES OF THE EVENT**

Principal MO.P. Vaishnav College for Women SIGNATURE OF THEABRANGIRAS No. 20, IV Lane, Nungambakkam High Boad

Chennai-600 034