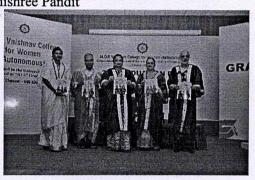

## **ABOUT THE PROGRAM:**

Graduation is a major accomplishment in one's life and a moment of pride. This program was the 27th graduation day for the batch of 2018-2021 & 2019-2021. The distinguished chief guest of this program was Prof.Santhishree Dhulipudi Pandit, Vice Chancellor, Jawarharlal Nehru University.

#### **RESOURCE PERSON PROFILE:**

Prof.Santhishree Dhulipudi Pandit, is truly a global citizen as we can see from her profile. She was born in Leningrad (Now Saint Petersburg), Russia (The former USSR). Educated in Chennai at the Presidency College, both B.A & M.A Topper and Gold Medalist, completed M.Phil and Ph.D in international Politics from the school of International Studies, Jawarharlal Nehru University, New Delhi and she went on to do her post doctoral studies in Peace and Conflict studies from the Uppsala University, Sweden.