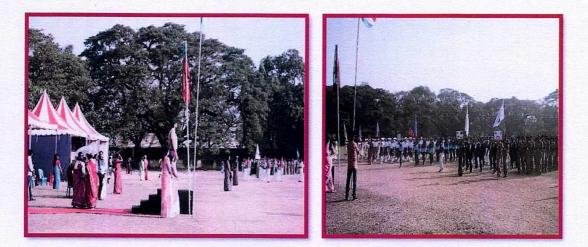

## **PROGRAMME IN BRIEF:**

On June 21, 2022, 150 students from M.O.P. Vaishnav College for Women, along with University of Madras students, gathered at the college auditorium to celebrate the International Day of Yoga. They participated in a coordinated yoga routine guided by an instructor, showcasing various asanas and breathing exercises. Prof DR. Elangovan Vellaichamy, Registrar of the University of Madras, commended their efforts and encouraged them to continue their yoga practice. Dr. Lalitha Balakrishnan, the college principal, highlighted the holistic benefits of yoga, emphasizing its positive impact on physical, mental, and emotional well-being. The event also featured a special yoga performance by Dharma Teju from The University of Madras. This annual celebration aligns with the United Nations' recognition of the International Day of Yoga and provided a post-pandemic opportunity for the college and University of Madras to come together for this event.

## **IMAGES OF THE EVENT**

Principal M.O.P. Vaishnav College for Women SIGNATURE (OFTOTHE PRINCIPAL No. 20, IV Lane, Nungambakkam High Road Chennal-600 034

KB1. Principal M.O.P. Vaishnav College for Women (Autonomous) SIGNA EQURE OF PHILE Packam High Road Chennal-600 034