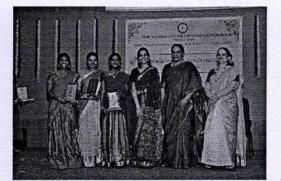

### **PROGRAMME BRIEF**

Shringar – A celebration of art and culture, hosting the alumni performers of M.O.P. Vaishnav College for Women was held on the 14 th ,15 th and 16 th of December, 2022. The event was presided over by Vidwan Thiruvaarur Shri. Bakthavathsalam. Sangitha Kalanidhi Awardee and Mridangam Exponent. On 14<sup>a</sup> December 2022, Ms. Vishruthi Girish (B.Sc Electronic Media 2016-2019 batch) presented a vocal concert followed by a Bharatanatyam Recital by Ms. Kameshweri Ganesan (B.A Journalism 2015-2018 batch)

On 15th December V. Deepika (B.B.A 2015-2018 batch) and V. Nandhika (B.Sc Food Science Management 2018-2021 batch) performed a violin duet followed by a Bharatanatyam Recital by Ms. Aparna Jayaram-Bharatanatyam )B.Com Honours 2012 – 2015 batch) on the theme "Om Namah Shivaya."

On 16th December 2022 Parur M.A.Ananthlakshmi- (B.Com A&F 2015 – 2018 batch) presented a Violin Solo, followed by a Carnatic Vocal Recital by Shankari R.S (B.A Sociology 2015-2018 batch) on the theme "Bharat Darshan)