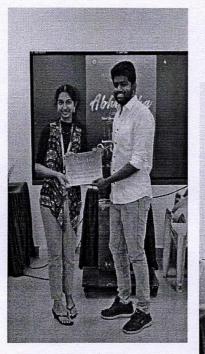

## FELICITATION OF VAISHALI AND PRAGGNANANDHAA - CHESSPRODIGIES

**INVITE** 

M.O.P. VAISHNAV COLLEGE FOR WOMEN (AUTONOMOUS) (College affiliated to the University of Madras & Re-accredited at "A++" Grade by NAAC) Chennai - 600 034

## **PROGRAMME OBJECTIVES:**

- To celebrate the achievement of the chess prodigies.
- To acknowledge and appreciate the presence and contributions of theplayers and inspire fellow students.

## **PROGRAMME IN BRIEF:**

The Department of Physical Education, along with the Ministry of Sports, M.O.P. Sansad 22-23, felicitated the chess prodigies R. Praggnanandhaa and R. Vaishali at M.O.P Vaishnav College for Women, on July 26 2022. Aheadof their participation in the 44th FIDE Chess Olympiad that commences on July 28 in Chennai, the management, principal, staff and students greeted and honoured the young chess champions and wished them well. R. Vaishaliaddressed the gathering and expressed gratitude towards her professors, peers and the principal for their constant encouragement. In a gesture of goodwill, students of the college also delivered a choir performance to wish the siblings good luck for the championship.

## **PROGRAMME OUTCOME:**

- Boost the morale and motivation of the competitors.
- Acknowledge the efforts taken by the prodigies and their family.