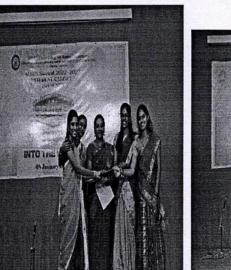

## FELICITATION OF VAISHALI AND PRAGGNANANDHAA - CHESSPRODIGIES

**INVITE** 

M.O.P. VAISHNAV COLLEGE FOR WOMEN (AUTONOMOUS) (College affiliated to the University of Madras & Re-accredited at "A++" Grade by NAAC) Chennai - 600 034

The Management, Principal, Staff and Students Cordially invite you to the

> 44<sup>th</sup> FIDE Chess Olympiad 2022 MEDALISTS'

Felicitation Function

R. Praggnanandhaa

Principal

Chennai-600 034

No. 20, IV Lane, Nungam

## **PROGRAMME IN BRIEF:**

The Department of Physical Education, along with the Ministry of Sports, M.O.P. Sansad 22-23, felicitated the chess prodigies R. Praggnanandhaa and R. Vaishali at M.O.P Vaishnav College for Women, on July 26 2022. Aheadof their participation in the 44th FIDE Chess Olympiad that commences on July 28 in Chennai, the management, principal, staff and students greeted and honoured the young chess champions and wished them well. R. Vaishaliaddressed the gathering and expressed gratitude towards her professors, peers and the principal for their constant encouragement. In a gesture of goodwill, students of the college also delivered a choir performance to wish the siblings good luck for the championship.