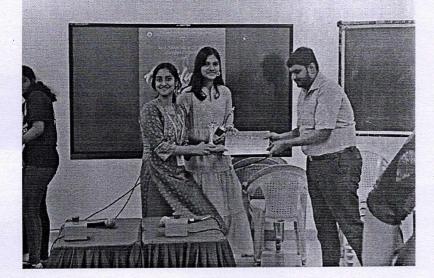

## FELICITATION OF M.O.P. SPORTS STARS 2023-2024

## **PROGRAMME IN BRIEF:**

The Department of Physical Education, along with the Ministry of Sports, M.O.P. Sansad 22-23, felicitated the M.O.P Sports Stars in the 30th Annual Sports Day held on 20th February, 2023 at the college auditorium. The event solemnly began at 4.00 pm. Mr. Sharath Kamal, Khel Ratna & Padma Shri Awardee, 4 times Olympian, International Table Tennis Player was the Chief Guest of the event. Secretary - Shri Manoj Kumar Sonthalia, Principal - Dr. Lalitha Balakrishnan and Director of Physical Education Dr. L. Amutha Sumankumar were graciously present at the event. More than 500 members witnessed the event. The chief guest addressed the gathering. The college also honored the coaches and support staff for their immense contribution in

SIGNATURE OF aishie PRINCIPAL Women (Autonomous)

sculpting the sports students. The event was concluded with the vote of thanks delivered by Dr. L. Amutha Sumankumar.

## **CHIEF GUESTS:**

- Mr. Sarath Kamal Khel Ratna & Padma Shri Awardee, International Table tennis player.
- Dr. Lalitha Balakrishnan Principal, M.O.P. Vaishnav College for Women.

Mr. Manoj Kumar Sonthalia – Secretary, M.O.P. Vaishnav College for Women.
 13 INTERNATIONAL PLAYERS, 73 NATIONAL PLAYERS, 79