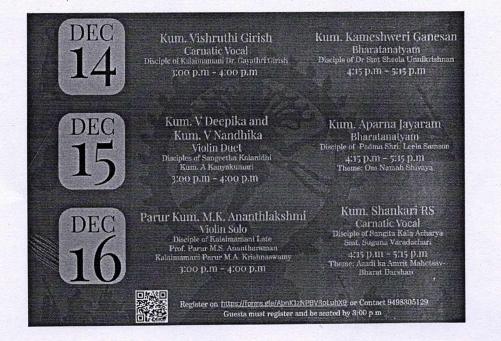

### **PROGRAMME BRIEF**

Shringar – A celebration of art and culture, hosting the alumni performers of M.O.P. Vaishnav College for Women was held on the 14 th ,15 th and 16 th of December, 2022. The event was presided over by Vidwan Thiruvaarur Shri. Bakthavathsalam. Sangitha Kalanidhi Awardee and Mridangam Exponent. On 14<sup>a</sup> December 2022, Ms. Vishruthi Girish (B.Sc Electronic Media 2016-2019 batch) presented a vocal concert followed by a Bharatanatyam Recital by Ms. Kameshweri Ganesan (B.A Journalism 2015-2018 batch)

On 15th December V. Deepika (B.B.A 2015-2018 batch) and V. Nandhika (B.Sc Food Science Management 2018-2021 batch) performed a violin duet followed by a Bharatanatyam Recital by Ms. Aparna Jayaram-Bharatanatyam )B.Com Honours 2012 – 2015 batch) on the theme "Om Namah Shivaya."

On 16th December 2022 Parur M.A.Ananthlakshmi- (B.Com A&F 2015 – 2018 batch) presented a Violin Solo, followed by a Carnatic Vocal Recital by Shankari R.S (B.A Sociology 2015-2018 batch) on the theme "Bharat Darshan)