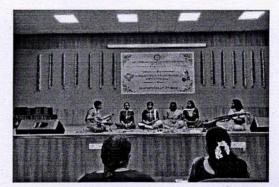

### **PROGRAMME BRIEF**

Shringar – A celebration of art and culture, hosting the alumni performers of M.O.P. Vaishnav College for Women was held on the 14 th ,15 th and 16 th of December, 2022. The event was presided over by Vidwan Thiruvaarur Shri. Bakthavathsalam. Sangitha Kalanidhi Awardee and Mridangam Exponent. On 14<sup>a</sup> December 2022, Ms. Vishruthi Girish (B.Sc Electronic Media 2016-2019 batch) presented a vocal concert followed by a Bharatanatyam Recital by Ms. Kameshweri Ganesan (B.A Journalism 2015-2018 batch)

On 15th December V. Deepika (B.B.A 2015-2018 batch) and V. Nandhika (B.Sc Food Science Management 2018-2021 batch) performed a violin duet followed by a Bharatanatyam Recital by Ms. Aparna Jayaram-Bharatanatyam )B.Com Honours 2012 – 2015 batch) on the theme "Om Namah Shivaya."

On 16th December 2022 Parur M.A.Ananthlakshmi- (B.Com A&F 2015 – 2018 batch) presented a Violin Solo, followed by a Carnatic Vocal Recital by Shankari R.S (B.A Sociology 2015-2018 batch) on the theme "Bharat Darshan)