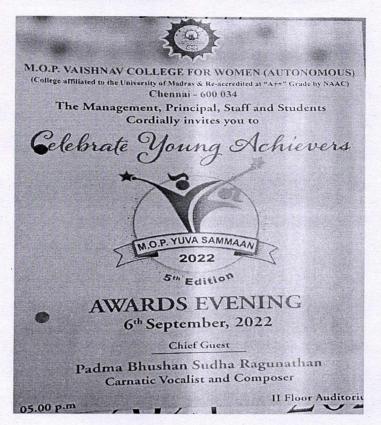

College for Women (Autonomous) No. 20, IV Lane, Nungambakkam High Road Chennai-600 034



7. Ms. Anu Anand - Super Singer 8. Mr. Sam Vishal - Super Singer

9. Mr. Bharat - Super Singer

The total turnover of the stalls Bazaar was Rs. 20,97,688 and the combined profit was Rs. 5,33,903.

M.O.P. Bazaar 2023, silver jubilee edition proved to be a successful event by developing the entrepreneurial skills in these young women, helping and promoting their business ventures in the college campus.

Principal W.O.P. Vaishnav College for Women (Autonomous) No. 20, IV Lane, Nungambakkam High Road Chennai-600 034



M. O. P. VAISHNAV COLLEGE FOR WOMEN (AUTONOMOUS Chennai - 600 034, India.

(Affiliated to University of Madras and Re-accredited at "A++" grade by NAAC

### MOP YUVA SAMMAAN AWARD 2021-22



M.O.P. Vaishnav College for Women in its Silver Jubilee year has institu5ted the MOP Yuva Sammaan Award, in support of its mission PENN KALVI.

#### **OBJECTIVES OF THE AWARD**

- To motivate young women (aged between 20-35 years) to achieve excellence in the field of Sports, Performing arts and Entrepreneurship
- To encourage young women to develop a sense of responsibility to the community and thus to improve their own personal potential as good citizens.
- To give recognition to the outstanding work done.

Three young women achievers were presented with the M.O.P. Yuva Sammaan Awards in its fifth edition at a glittering ceremony on Sept. 6, 2022 at M.O.P. Vaishnav College for Women. Entrepreneur Barkha Malpani, founder of the start-up Thank God it is Homemade, and previously the found