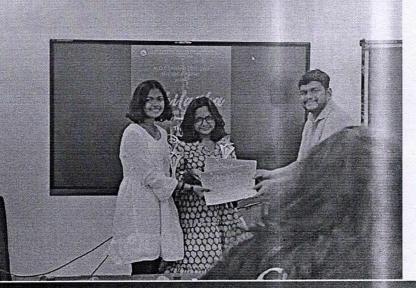

#### Members casting vote for the proposal of the Core Cabinet <u>Program Brief:</u>

The Parliamentary Session of the M.O.P Sansad 2022-23 took place on 5<sup>th</sup> November 2022. The session was presided over by the President of the M.O.P. Sansad. The Core Cabinet, Prime Minister and the Deputy Prime Ministers presented the cabinet proposal for the academic which comprised of the past as well as the proposed events. The events included Human Rights Day, Loud Speaker (the Signature Event of the Cabinet), Abhilasha and Jhankar. The proposal was then moved in the parliament by a majority of votes of the members of the Parliament. During the Question Hour Session, The questions posed by the MPs were answered by President. The Session ended with National Anthem.