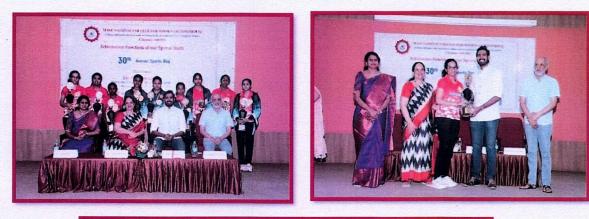

## FELICITATION OF M.O.P. SPORTS STARS 2023-2024

## **PROGRAMME IN BRIEF:**

The Department of Physical Education, along with the Ministry of Sports, M.O.P. Sansad 22-23, felicitated the M.O.P Sports Stars in the 30th Annual Sports Day held on 20th February, 2023 at the college auditorium. The event solemnly began at 4.00 pm. Mr. Sharath Kamal, Khel Ratna & Padma Shri Awardee, 4 times Olympian, International Table Tennis Player was the Chief Guest of the event. Secretary - Shri Manoj Kumar Sonthalia, Principal - Dr. Lalitha Balakrishnan and Director of Physical Education Dr. L. Amutha Sumankumar were graciously present at the event. More than 500 members witnessed the event. The chief guest addressed the gathering. The college also honored the coaches and support staff for their immense contribution in

## **IMAGES OF THE EVENT**

Principal MO.P. Vaishnav College for Women SIGNATURE OF THEABRANGIRAS No. 20, IV Lane, Nungambakkam High Boad

Chennai-600 034