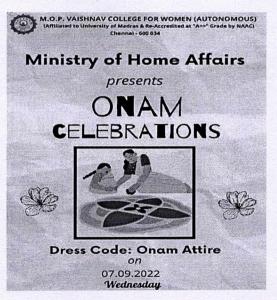

## **ONAM CELEBRATIONS**

## **PROGRAM BRIEF:**

The Onam celebration was held on the 7<sup>th</sup> of September 2022, to bring in the vibe of Onam in campus and enlighten students with the Kerala culture. The students were asked to come in Kerala attires (sarees of golden/white/cream shades) and one interdepartmental competition was conducted – POO KOLAM, where in, the participants were asked to make colorful rangolis from Flowers and depict the culture of Kerala through their rangolis. It was a team event and 16 departments participated and best rangolis were awarded.