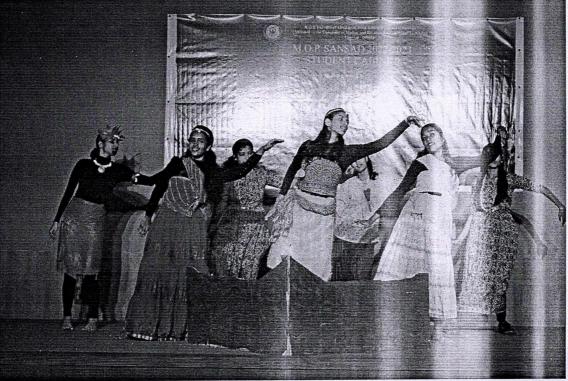

#### Members casting vote for the proposal of the Core Cabinet <u>Program Brief:</u>

The Parliamentary Session of the M.O.P Sansad 2022-23 took place on 5<sup>th</sup> November 2022. The session was presided over by the President of the M.O.P. Sansad. The Core Cabinet, Prime Minister and the Deputy Prime Ministers presented the cabinet proposal for the academic which comprised of the past as well as the proposed events. The events included Human Rights Day, Loud Speaker (the Signature Event of the Cabinet), Abhilasha and Jhankar. The proposal was then moved in the parliament by a majority of votes of the members of the Parliament. During the Question Hour Session, The questions posed by the MPs were answered by President. The Session ended with National Anthem.