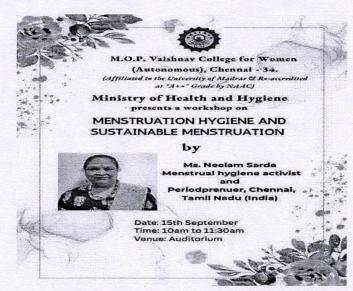

## FELICITATION OF VAISHALI AND PRAGGNANANDHAA - CHESSPRODIGIES

**INVITE** 

M.O.P. VAISHNAV COLLEGE FOR WOMEN (AUTONOMOUS) (College affiliated to the University of Madras & Re-accredited at "A++" Grade by NAAC) Chennai - 600 034

The Management, Principal, Staff and Students Cordially invite you to the

> 44<sup>th</sup> FIDE Chess Olympiad 2022 MEDALISTS'

Felicitation Function

R. Praggnanandhaa

Principal

Chennai-600 034

No. 20, IV Lane, Nungam

SIGNATURE

shnay College for Women

Venue: College Auditorium (Second Floor) Date: 14<sup>th</sup> September 2022 Time: 4.00 p.m.

## **PROGRAMME OBJECTIVES:**

- To celebrate the achievement of the chess prodigies.
- To acknowledge and appreciate the presence and contributions of theplayers and inspire fellow students.

## **PROGRAMME IN BRIEF:**

The Department of Physical Education, along with the Ministry of Sports, M.O.P. Sansad 22-23, felicitated the chess prodigies R. Praggnanandhaa and R. Vaishali at M.O.P Vaishnav College for Women, on July 26 2022. Aheadof their participation in the 44th FIDE Chess Olympiad that commences on July 28 in Chennai, the management, principal, staff and students greeted and honoured the young chess champions and wished them well. R. Vaishaliaddressed the gathering and expressed gratitude towards her professors, peers and the principal for their constant encouragement. In a gesture of goodwill, students of the college also delivered a choir performance to wish the siblings good luck for the championship.

## **PROGRAMME OUTCOME:**

- Boost the morale and motivation of the competitors.
- Acknowledge the efforts taken by the prodigies and their family.