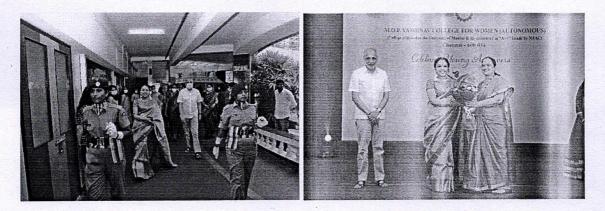

urage them to pursue their journey of excellence.

Principal M.O.P. Vaishnav College for Women (Autonomous) No. 20, IV Lane, Nungambakkam High Road Chennai-600 034



The young women received the award from the chief guest, classical musician Padma Bhushan Ms. Sudha Raghunathan.

M.O.P. Vaishnav College for Women instituted the M.O.P. Yuva Sammaan Award in its silver jubilee year in 2017-18. Every year hence, the college has chosen three women awardees to confer with the award, in keeping with its goal of supporting and empowering young women to fulfil their potential.

The three awardees, in the categories performing arts, sports and entrepreneurship, were chosen through a rigorous selection process. The final awardees were selected after extensive deliberations by a distinguished jury.





Principal P. Vaishnav College for Women M.O. (Autonomous) No. 20, IV Lane, Nungambakkam High Road Chennai-600 034



(Affiliated to University of Madras and Re-accredited at "A++" grade by NAAC) Chennai - 600 034, India.

### **COLLEGE DAY – 2022 – 23**



## M.O.P. VAISHNAV COLLEGE FOR WOMEN (Autonomous)

(Affiliated to the University of Madras & Re-accredited at 'A++' Grade by NAAC) Chennal – 600 034

Jhe Management, Principal, Staff and Students cordially invite you to the

31<sup>st</sup> College Day Celebrations on Wodnesday, 22<sup>st</sup> March 2023 at 5.30 p.m.

> Prof. V. KAMAKOTI Director IIT Madras

will deliver the College Day Address & distribute the Prizes

Shri. MANOJ KUMAR SONTHALIA Secretary, M.O.P. Vaishnav College for Women will preside

Venue : Open Air Theatre M.O