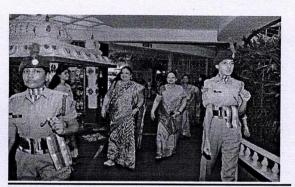

## **ABOUT THE PROGRAM:**

Graduation is a major accomplishment in one's life and a moment of pride. This program was the 27th graduation day for the batch of 2018-2021 & 2019-2021. The distinguished chief guest of this program was Prof.Santhishree Dhulipudi Pandit, Vice Chancellor, Jawarharlal Nehru University.

### **PROGRAMME BRIEF:**

MO.P. Vaishnav College for Women The program commenced with an invocation to the almighty and the MOP Anthem. (Autonomous) .

20, IV Lane, Nungambakkam High Road Chennai-600 034

Principal

(Affiliated to University of Madras and Re-accredited at "A++" grade by NAAC) Chennai - 600 034, India.

- Dr.Lalitha Balakrishnan, Principal, MOP Vaishnav College for Women presented the Principal's report
- The graduating classes had recorded 100% pass in most programmes, and near-100% pass in a few programmes
- The graduation day ceremony was opened by Shri Manoj Kumar Sonthalia, Secretary followed by the release of "The Graduate".
- Prof.Santhishree Dhulipudi Pandit, Vice Chancellor, Jawarharlal Nehru University presented the Graduation day address.
- The candidates were presented with their Degree certificates and the Rank Holders were honoured with trophies and certificates.
- The administration of pledge and conferment of Degree presented by Dr.Lalitha Balakrishnan.
- The program concluded with signing of the Graduate Register, dissolution of convocation and Vote of thanks which was presented by Dr.K.C Sumangala Devi, Controller of Examinations.