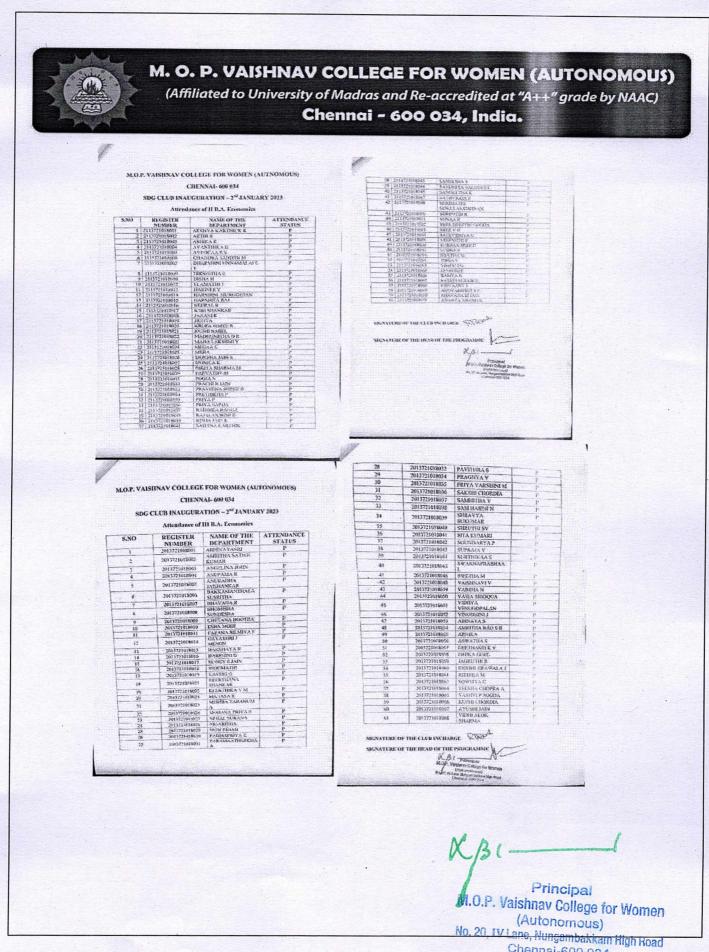

#### M.O.P. VAISHNAV COLLEGE FOR WOMEN (AUTNOMOUS) CHENNAI- 600 034 SDG CLUB INAUGURATION – 2<sup>nd</sup> JANUARY 2023 Attendance of I B.Com Honours

| s.NO. | REGISTER NUMBER | STUDENT NAME       | ATTENDANCI<br>STATUS |
|-------|-----------------|--------------------|----------------------|
| 1     | 2213711043001   | AKSHAYA V          | P                    |
| 2     | 2213711043002   | AMRITHA T S        | P                    |
| 3     | 2213711043003   | ANUVARSHINI S.R.   | P                    |
| 4     | 2213711043004   | AVANTIM            | p                    |
| 5     | 2213711043005   | AVENTHIGAA V S     | P                    |
| 6     | 2213711043007   | DIVYA K            | Р                    |
| 7     | 2213711043008   | DIVYA S            | P                    |
| ß     | 2213711043009   | EUNICE BLESSY J G  | P                    |
| 9     | 2213711943010   | GUGA PRIYA M       | P                    |
| 10    | 2213711043011   | HARIPRIYA R        | P                    |
| 11    | 2213711043012   | HARSHINI B         | р                    |
| 12    | 3213711043013   | JANANI G           | P -                  |
|       | 2213711043014   | KANISHKA P         | P                    |
| 14    | 2213711043015   | KIRTHANAA J        | P                    |
| 15    | 2213711043016   | NAMRATA B<br>DAVEY | P                    |
| 16    | 2213211043017   | NITHIKA S U        | P.                   |
| 17    | 2213711043018   | PRATHIBAAK         | P                    |
| 18    | 2213711043019   | RITTIKA K P        | P                    |
| 19    | 2213711043020   | ROSHINEN A         | P                    |