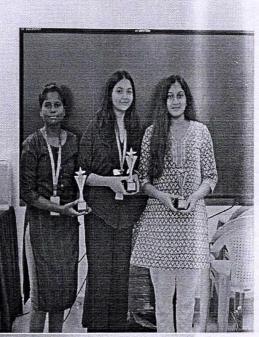

## FELICITATION OF M.O.P. SPORTS STARS 2023-2024

## **PROGRAMME IN BRIEF:**

The Department of Physical Education, along with the Ministry of Sports, M.O.P. Sansad 22-23, felicitated the M.O.P Sports Stars in the 30th Annual Sports Day held on 20th February, 2023 at the college auditorium. The event solemnly began at 4.00 pm. Mr. Sharath Kamal, Khel Ratna & Padma Shri Awardee, 4 times Olympian, International Table Tennis Player was the Chief Guest of the event. Secretary - Shri Manoj Kumar Sonthalia, Principal - Dr. Lalitha Balakrishnan and Director of Physical Education Dr. L. Amutha Sumankumar were graciously present at the event. More than 500 members witnessed the event. The chief guest addressed the gathering. The college also honored the coaches and support staff for their immense contribution in

SIGNATURE OF aishie PRINCIPAL Women (Autonomous)

sculpting the sports students. The event was concluded with the vote of thanks delivered by Dr. L. Amutha Sumankumar.

## **CHIEF GUESTS:**

- Mr. Sarath Kamal Khel Ratna & Padma Shri Awardee, International Table tennis player.
- Dr. Lalitha Balakrishnan Principal, M.O.P. Vaishnav College for Women.

Mr. Manoj Kumar Sonthalia – Secretary, M.O.P. Vaishnav College for Women.
 13 INTERNATIONAL PLAYERS, 73 NATIONAL PLAYERS, 79