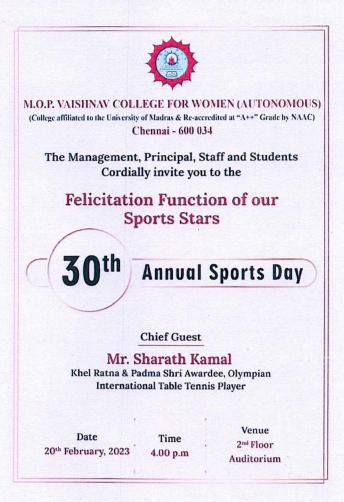

## FELICITATION OF M.O.P. SPORTS STARS 2023-2024

## **PROGRAMME IN BRIEF:**

The Department of Physical Education, along with the Ministry of Sports, M.O.P. Sansad 22-23, felicitated the M.O.P Sports Stars in the 30th Annual Sports Day held on 20th February, 2023 at the college auditorium. The event solemnly began at 4.00 pm. Mr. Sharath Kamal, Khel Ratna & Padma Shri Awardee, 4 times Olympian, International Table Tennis Player was the Chief Guest of the event. Secretary - Shri Manoj Kumar Sonthalia, Principal - Dr. Lalitha Balakrishnan and Director of Physical Education Dr. L. Amutha Sumankumar were graciously present at the event. More than 500 members witnessed the event. The chief guest addressed the gathering. The college also honored the coaches and support staff for their immense contribution in

## **CHIEF GUESTS:**

- Mr. Sarath Kamal Khel Ratna & Padma Shri Awardee, International Table tennis player.
- Dr. Lalitha Balakrishnan Principal, M.O.P. Vaishnav College for Women.

Mr. Manoj Kumar Sonthalia – Secretary, M.O.P. Vaishnav College for Women.
 13 INTERNATIONAL PLAYERS, 73 NATIONAL PLAYERS, 79