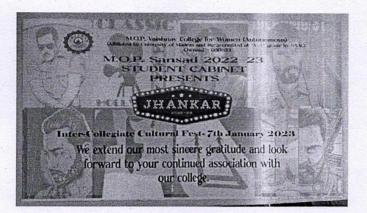

#### Members casting vote for the proposal of the Core Cabinet <u>Program Brief:</u>

The Parliamentary Session of the M.O.P Sansad 2022-23 took place on 5<sup>th</sup> November 2022. The session was presided over by the President of the M.O.P. Sansad. The Core Cabinet, Prime Minister and the Deputy Prime Ministers presented the cabinet proposal for the academic which comprised of the past as well as the proposed events. The events included Human Rights Day, Loud Speaker (the Signature Event of the Cabinet), Abhilasha and Jhankar. The proposal was then moved in the parliament by a majority of votes of the members of the Parliament. During the Question Hour Session, The questions posed by the MPs were answered by President. The Session ended with National Anthem.