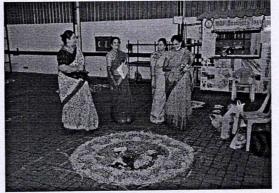

## **PROGRAM BRIEF:**

The Onam celebration was held on the 7<sup>th</sup> of September 2022, to bring in the vibe of Onam in campus and enlighten students with the Kerala culture. The students were asked to come in Kerala attires (sarees of golden/white/cream shades) and one interdepartmental competition was conducted – POO KOLAM, where in, the participants were asked to make colorful rangolis from Flowers and depict the culture of Kerala through their rangolis. It was a team event and 16 departments participated and best rangolis were awarded.