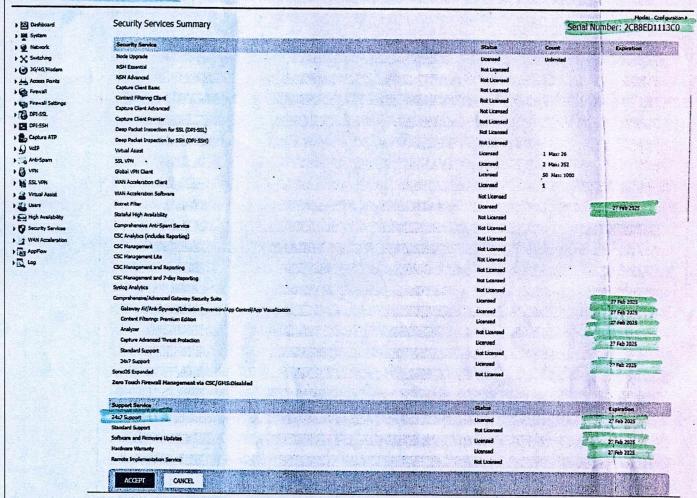

# RENEWAL BILLS OF IT LICENSE FOR THE ACADEMIC YEAR 2022 – 2023

| S.No. | Software License Details                                                                                                                                                                                                                                                                                                                                                                                         | Renewal Date | Validity   |
|-------|------------------------------------------------------------------------------------------------------------------------------------------------------------------------------------------------------------------------------------------------------------------------------------------------------------------------------------------------------------------------------------------------------------------|--------------|------------|
| 1     | Microsoft Campus Agreement  i. Windows SVR Ent All Lng Lic / SA Pack, MVL  ii. Winstrtr 7 SNGL OLP NL  Acdmc Legalisation Get Genuine  iii. Microsoft Windows 10, 8.1 Upgrade, Office 2019  iv. Professional plus with Core Enterprise CAL Suite  v. Visual Studio Pro with MSDN 2019 License  vi. Windows Server 2022 Enterprise License  vii. SQL Server 2019 Standard License  viii. Exchange Server STD 2019 | 29.03.2022   | 31.03.2023 |
| 2     | Unicheck Anti Plagiarism Software                                                                                                                                                                                                                                                                                                                                                                                | 26.02.2022   | 25.02.2023 |
| 3     | Adobe Creative Cloud Adobe Creative Cloud for Teams All Apps TM RENEWAL NAMED LICS ALL MP MAL EDU                                                                                                                                                                                                                                                                                                                | 14.03.2022   | 14.03.2023 |
| 4     | Orell Software-iTell Upgradation                                                                                                                                                                                                                                                                                                                                                                                 | 16.05.2022   | Lifetime   |
| 5     | Sonicwall Firewall (College Main)<br>Sonicwall NSA 2650 Firewall                                                                                                                                                                                                                                                                                                                                                 | 27.02.2022   | 27.02.2025 |