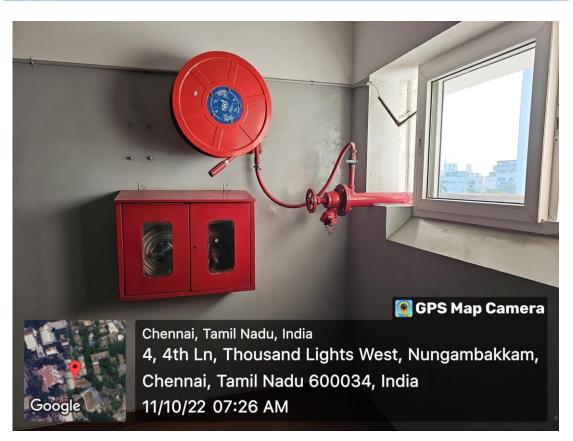

### Floor-wise fire evacuation plan and safety gears

(Affiliated to University of Madras and Re-accredited at "A++" grade by NAAC) **Chennai - 600 034, India.** 

(Affiliated to University of Madras and Re-accredited at "A++" grade by NAAC) **Chennai - 600 034, India.** 