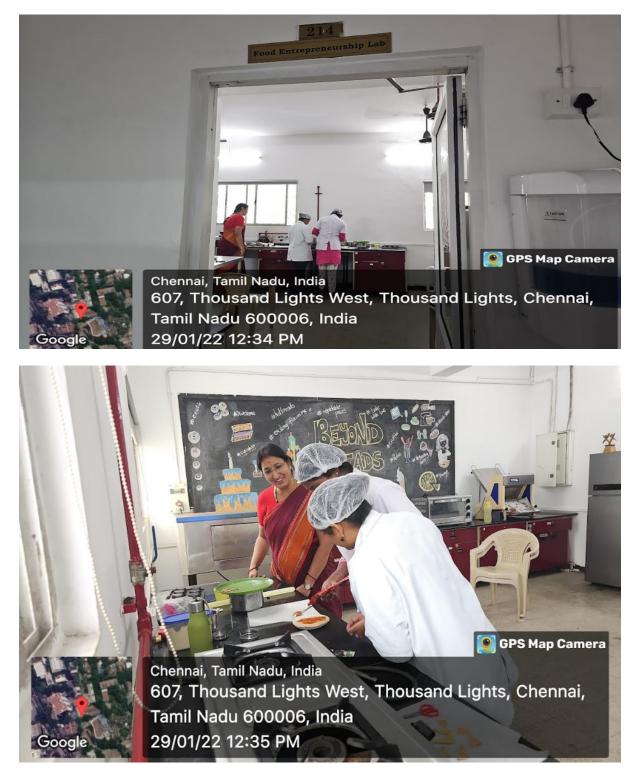

# Food Entrepreneurship Lab

(Affiliated to University of Madras and Re-accredited at "A++" grade by NAAC) Chennai - 600 034, India.