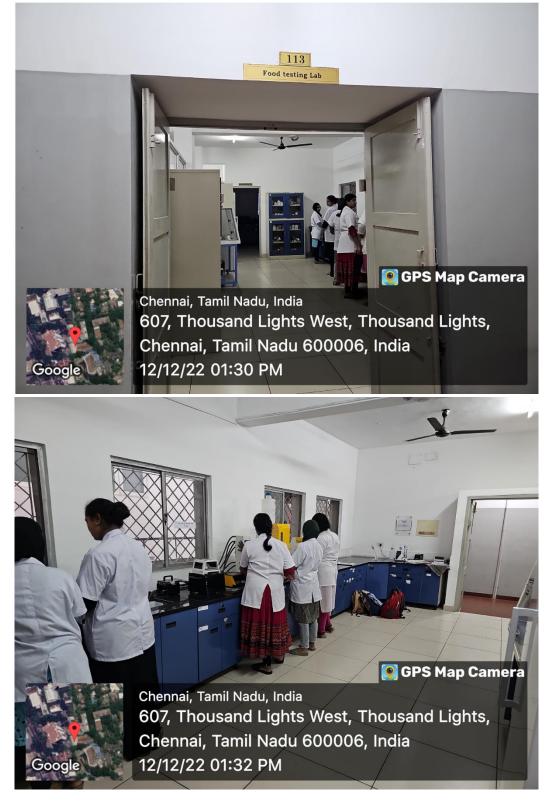

# **Food Testing Lab**

(Affiliated to University of Madras and Re-accredited at "A++" grade by NAAC) **Chennai - 600 034, India.** 