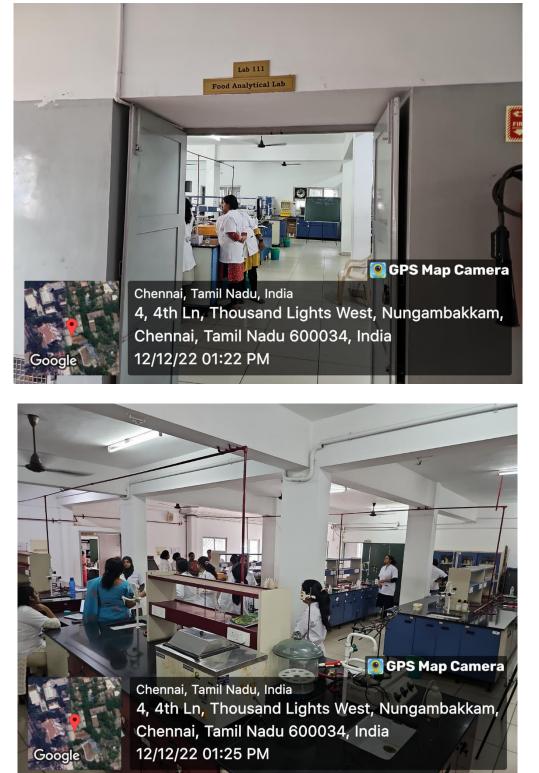

## **Food Analytical Lab**

**M. O. P. VAISHNAV COLLEGE FOR WOMEN (AUTONOMOUS)** (Affiliated to University of Madras and Re-accredited at "A++" grade by NAAC)

Chennai - 600 034, India.