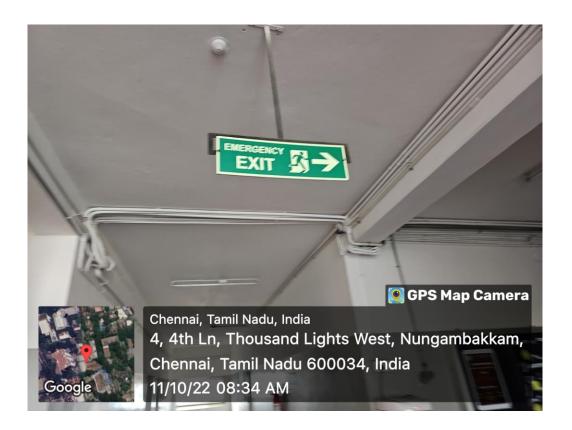

### Floor-wise fire evacuation plan and safety gears

(Affiliated to University of Madras and Re-accredited at "A++" grade by NAAC) **Chennai - 600 034, India.** 

(Affiliated to University of Madras and Re-accredited at "A++" grade by NAAC) **Chennai - 600 034, India.** 