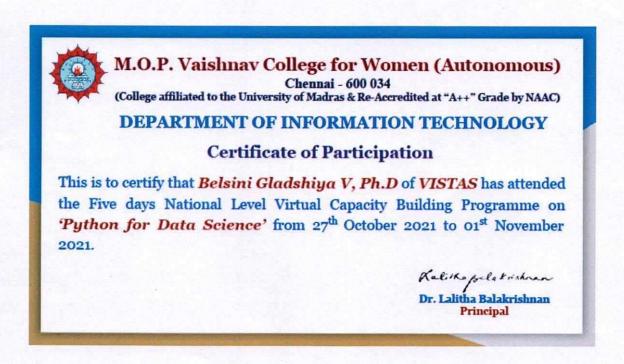

## M.O.P. VAISHNAV COLLEGE FOR WOMEN (AUTONOMOUS)

(College affiliated to University of Madras & Re-accredited at 'A++' Grade with CGPA 3.56/4 by NAAC) Chennal-600034

Celebrating 30 Years of Excellence in Education

#### DEPARTMENT OF INFORMATION TECHNOLOGY

Cordially invites you to

5-DAYS NATIONAL LEVEL VIRTUAL CAPACITY BUILDING PROGRAMME

on

# PYTHON FOR DATA SCIENCE

27 <sup>th</sup> Oct, 2021 - 1<sup>st</sup> Nov, 2021 6:30 p.m. - 8:00 p.m.