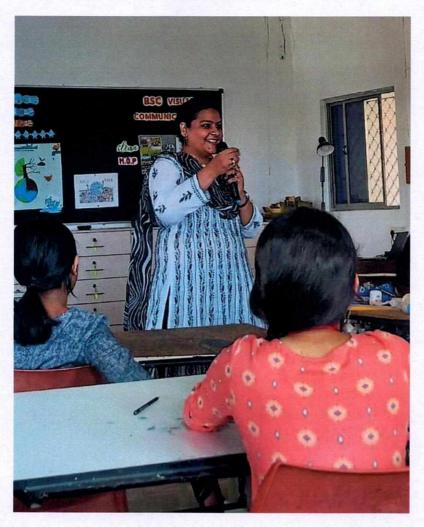

ign Thinking and Application by the industry expert.

#### **Resource Person Profile:**

Ms. Muzna Nishath is a Creative Strategist at The Topple Hub, a Visiting Lecturer and INCO Coordinator at DOT School of Design. With experience of 13+ years in the fields of advertising, branding, consumer research and product development, she has a passion for understanding the end consumers and processing their insights to develop strategies that are a fine balance of practical and creative solutions. This diverse exposure, in both Indian and International markets, has brought about a unique blend in her skill set. She is passionate about: Handling end to end new product development projects, Identifying consumer insights and devising workable strategies through market research, branding and so on.



Ms. Muzna interacting with students on Innovative approaches to Design Thinking - 30.4.2022

S. Taishee

# M.O.P.Valshnav College for Women (Autonomous) Department of Communication and Media Studies B.Sc. Visual Communication

Workshop: Innovative Approaches to Design Thinking Resource Person: Ms.Muzna Nishath, Creative Strategist- The Toggle Hub Chennal.

Date: 30.04.2022 Class: I Vis.Com Time: 12:00 p.m to 2:00 p.m

Batch: 2021 - 2024

#### Attendance List

| s.NO | REGISTER<br>NUMBER