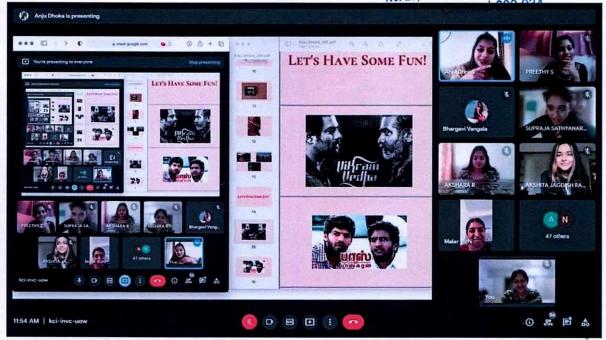

e:

To let the students take note of the various career opportunities in the media industry and how to face them with confidence.

# **Programme Brief:**

The program was an eye opener for the students as they were exposed to the several fields in which the students can take up a career for a better future based on their interests.

## **Programme Outcomes:**

The students were exposed to the scope of the job opportunities available in the media field and how to prepare for them.

#### **Resource Person Profile:**

Anju Dhoka and Bhargavi Vangala are alumni students of the electronic media department and they are currently pursuing successful careers as a freelance photographer cum social media marketing executive and an independent production manager for the media industry respectively.



Students Participating in the Workshop



# M.O.P. Vaishnav College for Women (Autonomous)

Chennai - 600 034
(College affiliated to the University of Madras & Re-Accredited at "A++" Grade by NAAC)

# DEPARTMENT OF ELECTRONIC MEDIA **Certificate of Participation**

This is to certify that MS. SHWARNA REKA P of III B.Sc. EM of M.O.P. Vaishnav College for Women (Autonomous) has attended the Workshop on 'WHAT'S NEXT? - CAREER OPPORTUNITIES AFTER EM' on 17th September 2021.

Kalika pela krishan

Dr. Lalitha Balakrishnan Principal



# M.O.P. Vaishnav College for Women (Autonomous) Chennai - 600 034

(College affiliated to the University of Madras & Re-Accredited at "A++" Grade by NAAC)

# DEPARTMENT OF ELECTRONIC MEDIA Certificate of Participation

This is to certify that *MS. MUSKAAN GOEL o