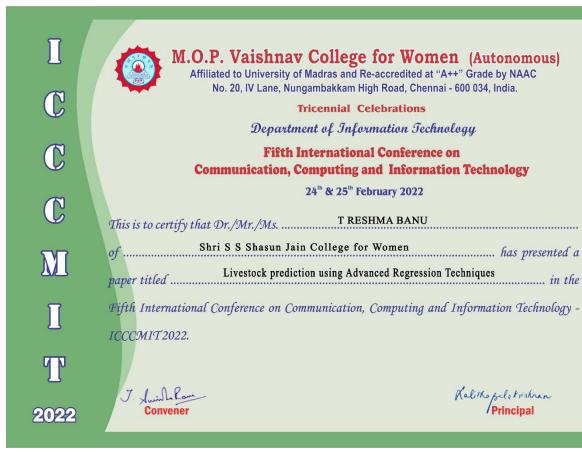

Dr.Lalitha Balakrishnan, delivering the welcome address @ICCCMIT2022-24TH FEB 2022



Dr.Paul Katuse, Associate Professor, Skyline University College, University City college of Sharjah, UAE, delivering the Inaugural address- Topic: Importance of Big data and Technology era. Future of Technology



Dr.T.Sunitha Rani, Head Dept of Computer Science, Delivering the Curtain raiser for ICCCMIT2022



Dr.Hari Krishna Maram, Digital Brand Ambassador, Chairman of Vision Digital India, Vice Chancellor of Global Digital University.



Panel Discussion - Societal Challenges During Pandemic and Post Pandemic - Moderator : Dr. Lalitha Balakrishnan, Principal, M.O.P., held on 25.02.2022 , ICCCMIT2022



ICCCMIT 2022 – Valedictory Address by Prof. Umberto Sulpasso, University of South California







| I    | M.O.P. Vaishnav College for Women (Autonomous)  Affiliated to University of Madras and Re-accredited at "A++" Grade by NAAC |
|------|-----------------------------------------------------------------------------------------------------------------------------|
| C    | No. 20, IV Lane, Nungambakkam High Road, Chennai - 600 034, India.  Tricennial Celebrations                                 |
|      | Department of Information Technology                                                                                        |
| C    | Fifth International Conference on Communication, Computing and Information Technology                                       |
| (N   | 24 <sup>th</sup> & 25 <sup>th</sup> February 2022