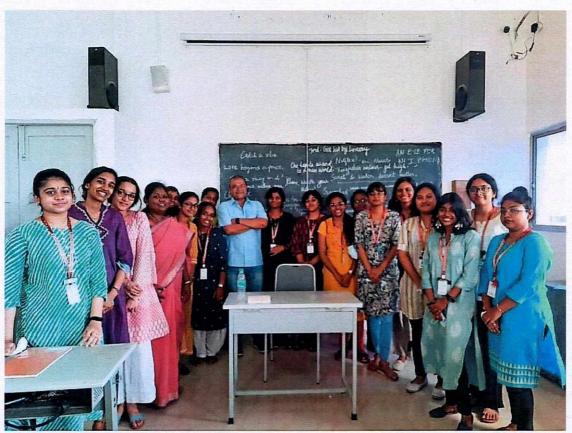

session after this where students were asked to team up and explain what each step meant to them. This helped everyone gain a basic understanding about the programme on their own. This was followed by a session where students asked questions. The speaker clarified the queries with suitable examples.

## **Programme Outcomes:**

- 1. The students learnt about writing for ads. A fun activity was also conducted to understand the students point of view and their understanding about the topic.
- 2. Students were able to identify the current trends in Writing for ad films

#### **Resource Person Profile:**

V. C Ravi is an independent media professional. He has been the Producer of many successful productions like Metti Oil, Munthaanai Mudichu, Sakthi etc which were broadcasted in Sun Network.



Mr. VC Ravi with the students- 25.4.2022

S. Jaishee

# M.O.P.Vaishnav College for Women (Autonomous) Department of Communication and Media Studies

### **B.Sc. Visual Communication**

# Workshop: Writing for Ad Films

# Resource Person: VC Ravi, Media Production Professional

Date: 25.04.2022 Class: II Vis.Com Time: 09:00 a.m to 11:00 a.m

Batch: 2020 - 2023

#### Attendance List

|      | REGISTER      |                        |       |
|------|---------------|------------------------|-------|
| S.NO | NUMBER        | NAME                   | P/AAA |
| 1    | 2013711090001 | ADITI CHABRIA          | P     |
| 2    | 2013711090002 | AISHWARYA S            | P     |
| 3    | 2013711090003 | AISHWARYA S            | ρ     |
| 4    | 2013711090004 | ANAGA NARAYANAN        | ρ     |
| 5