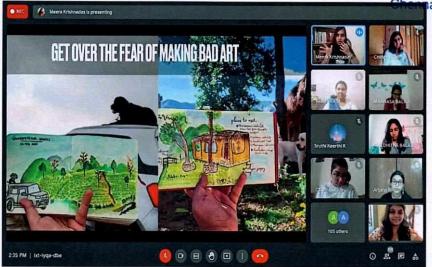

s learnt to journal and keep a track of their everyday lives and express themselves in creative ways. Students gained the art of introspecting their everyday lifestyle. Through journaling, students demonstrated their everyday lifestyle by writing down their thoughts, feelings and behaviour in an organized way. This activity helps to develop reflective thoughts and expressive skills.

Resource Person: Ms. Meera Krishnadas is a PhD scholar and has earned CELTA certificate. She has various experience as a Speaking Examiner at Cambridge Language Assessment, English Second language teacher at Kings Learning. Currently she is working as a Lecturer at Department of English, Bharata Mata College.

M.O.P. Vaishnav College for Women (Autonomous) No. 20, IV Lane, Nungambakkam High Road

nai-600 034



The students enthusiastically participated in the bullet journaling workshop





The students engaged in a brief session on how to fill out a page of a journal

M.O.P. Vaishnav College for Women (Autonomous) No. 20, IV Lane, Nungambakkam High Road Chennai-600 034







Jayohi Sneh
Kuina
(GHAYATHEI SWETHA
KUMARI R.A)
Head of the Department

Principal
Principal
Principal
Principal
Autonomous
(Autonomous)
No. 20, IV Lane, Nungambakkam High Road
Chennai-600 034



# M.O.P VAISHNAV COLLEGE FOR WOMEN, CHENNAI DEPARTMENT OF SOCIAL SCIENCES BSC.PSYCHOLOGY ONLINE WORKSHOP ON BULLET JOURNALING RESOURCE PERSON: Ms. Meera Krishnadas

Date: 9.10.2021

Time: 2.00 - 3.15 pm

#### **Attendance Sheet:**

| S.NO | NAME                    | DEPARTMENT               |
|------|-------------------------|---