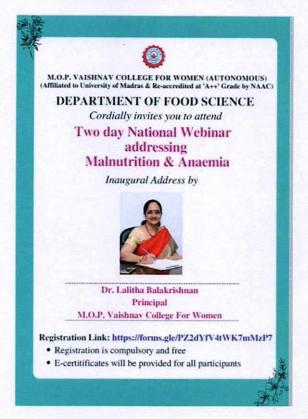

| V. Varias. V    |
| 62 | 1913711075070 | VARSHINI S           | Starshini       |
| 63 | 1913711075071 | VIDHYA S S           | Tuchy           |
| 64 | 1913711075072 | VIRUTHIKA V          | Vivience        |
| 65 | 1913711075073 | VISHALI KANNAN       | Pihel 7         |
| 66 | 1913711075074 | MIRDHULA S           | ABSENT          |
| 67 | 1913711075075 | SWETHA SRI S         | bretha Si. S.   |
| 68 | 1913711075076 | VASUNTHARA LAKSHMI B | Seesth          |

Signature of Principal

WONR

Signature of Faculty Incharge



# M. O. P. VAISHNAV COLLEGE FOR WOMEN (AUTONOMOUS) Chennai - 600 034, India.

# DEPARTMENT OF FOOD SCIENCE

M.O.P. Vaishnav College for Women (Autonomous) No. 20, IV Lane, Nungambakkam High Road Chennai-600 034

### National webinar on Malnutrition and Anaemia





Programme type: National Webinar

Programme Title: National webinar on Malnutrition and Anemia

Date: 22.10.2021 and 23.10.2021

Name & Designation of Chief Guest: Dr. Lalitha Balakrishnan, Principal, MOPVC

Total number of participants: 232

Total number of participating institutions: 16 Institutions – 95 participants

Level: National

#### Objective of the Programme:

To educate students on

- Malnutrition and its role in causing non-communicable diseases generationally.
- Challenges and solutions to the problem of hidden hunger due to micronutrient malnutrition.
- Importance of proper nutrition during pregnancy and infancy in avoiding malnutrition
- Anaemia as a public health concern in women.

#### Programme Brief with session details and schedule:

| Date 22.10.2021 | Time and Ses