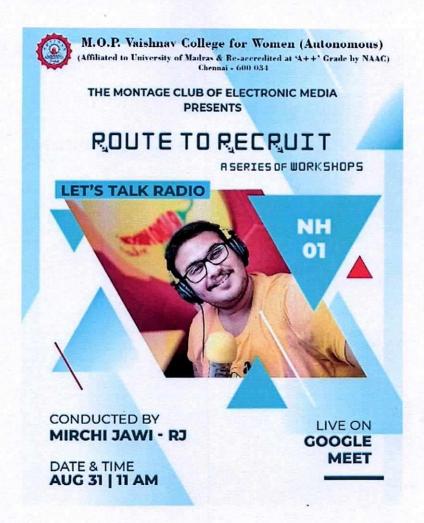

13711090043 SRINITHA L         | P                |
| 42 | 2113711090042 SOUNDARYA SRIKANTH |                  |
| 41 | 2113711090041 SNEHAHARIHARAN     | Ρ                |
| 40 | 2113711090040 SNEHA M            | AAA              |
| 39 | 2113711090039 SIDDHI SAMDARIA    | P                |
| 38 | 2113711090038 SHRI DHANYA K      |                  |
| 37 | 2113711090037 SHREYA R V         | P Chennal-600 03 |

AARMI JAYARAM Name of the Faculty

Name of the HOD

Signature of the Faculty

Signature of the HOD

Principal

M.O.P. Vaishnav College for Women

(Autonomous)

No. 20, IV Lane, Hungambakkam High Road Chemai-600 034

# M. O. P. VAISHNAV COLLEGE FOR WOMEN (AUTONOMOUS) Chennai - 600 034, India.

# **B.Sc ELECTRONIC MEDIA**

# **WORKSHOP ON TIPS TO BECOME EFFECTIVE RJ 31.08.2021**



## **Objective of the Programme:**

To educate the students on the tricks of the trade in Radio Jockeying and make them aware of the current trends in the commercial radio industry.

#### **Programme Brief:**

An introduction to the do's and the don'ts of radio jockeying was presented followed by a RJ competition for the students which was judged by the guest.

### **Programme Outcomes:**

The students were exposed to live comments from an industry expert and they learnt how to become an effective radio jockey and how to master the art of radio jockeying.

## **Resource Person Profile:**

RJ Jawi is a popular radio jockey in the private FM radio station, Radio Mirchi and is very popular in conducting the morning shows every day of the week and also special shows in the station.



Studen