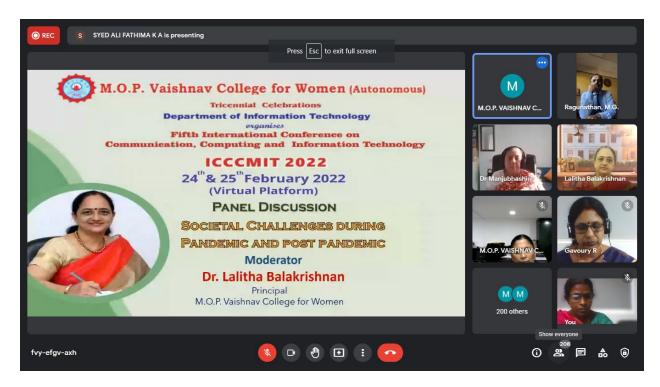

Webinar on Intellectual Property rights M.O.P. Vaishnav College for Women

No. 20, IV Lane, Nungambakkam High Road

| CNI  |          |                            |             |                                 | Ch                                                                                            | nnai-600 034              |
|------|----------|----------------------------|-------------|---------------------------------|-----------------------------------------------------------------------------------------------|---------------------------|
| S.No | Date     | Time                       | Sessio<br>n | Session Title                   | Resource Person                                                                               | Total No. of Participants |
| 20   | 07.07.20 | 10.00 am<br>to<br>11.00 am | 1           | Intellectual<br>Property Rights | Dr. G. Geetha, Woman Scientist, Professor/Head, Dept of CSE, Jerusalem College of Engineering |                           |
|      |          | 11.00 am<br>to<br>12.00 pm | 2           | Patent Dominance                |                                                                                               | 91                        |
|      |          | 12.00 pm<br>to<br>1.00 pm  | 3           | Patentability                   |                                                                                               |                           |

Programme type: Webinar

Programme Title: Intellectual Property Rights

Date: 07.07.2021

Name & Designation of Chief Guest: Dr. G. Geetha, Woman Scientist,

Professor/Head, Dept of CSE, Jerusalem College of Engineering

Total number of participants: 91

Total number of participating institutions: NA

Level: Intra Departmental

Collaborating Institution: IQAC of M.O.P. Vaishnav College for Women

Venue: gmeet link

#### Programme Brief with session details and schedule:

The webinar on Intellectual Property Rights was divided into 3 sessions, the first session was on introduction and the second session was on patent dominance and the last session was on patentability. The sessions explored how to apply for patent, its evaluation and the timelines. The necessity of invention and novelty in different fields wer3e encouraged throughout the webinar.