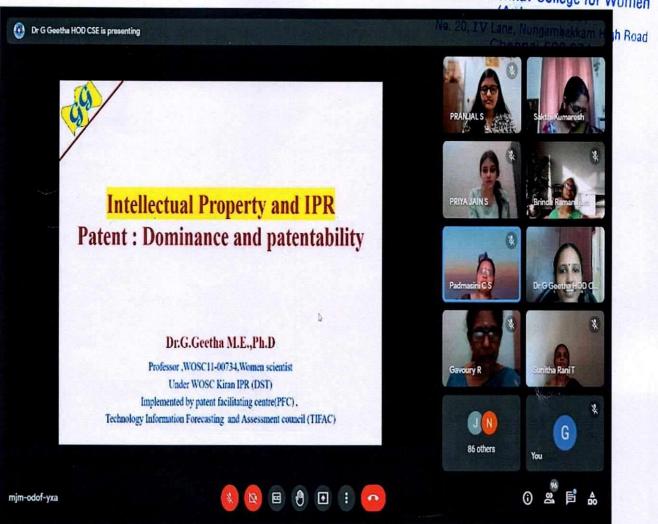

Webinar on Intellectual Property rights M.O.P. Vaishnav College for Women

No. 20, IV Lane, Nungambakkam High Road

| CNI  |          |                            |             |                                 | Ch                                                                                            | nnai-600 034              |
|------|----------|----------------------------|-------------|---------------------------------|-----------------------------------------------------------------------------------------------|---------------------------|
| S.No | Date     | Time                       | Sessio<br>n | Session Title                   | Resource Person                                                                               | Total No. of Participants |
| 20   | 07.07.20 | 10.00 am<br>to<br>11.00 am | 1           | Intellectual<br>Property Rights | Dr. G. Geetha, Woman Scientist, Professor/Head, Dept of CSE, Jerusalem College of Engineering |                           |
|      |          | 11.00 am<br>to<br>12.00 pm | 2           | Patent Dominance                |                                                                                               | 91                        |
|      |          | 12.00 pm<br>to<br>1.00 pm  | 3           | Patentability                   |                                                                                               |                           |

#### INTRODUCTION TO INTELLECTUAL PROPERTY RIGHTS

by

#### Dr. G. Geetha

Woman Scientist, Professor/Head **Department of Computer Science Engineering** Jerusalem College of Engineering.

Welcome Address

#### Dr. Lalitha Balakrishnan

Principal, M.O.P. Vaishnav College for Women

Session 1: 10:15 a.m. to 10:50 a.m. **Intellectual Property Rights** 

Session 2: 11:00 a.m. to 11:45 a.m. **Patent Dominance** 

Session 3: 11:55 a.m. to 1:00 p.m. Patentability

DATE: 07/07/2021

TIME: 10:00 a.m to 1:00 p.m. https://meet.google.com/mim-odof-yxa

**Organising Secretaries** Dr. Sakthi Kumaresh, Head, BCA Ms. V. Sindhu, Asst. Professor

M.O.P. Vaishnav College for Women (Autonomous) No. 20, IV Lane, Nungambakkam High Road Chennai-600 034

Programme type: Webinar

Programme Title: Intellectual Property Rights

Date: 07.07.2021

Name & Designation of Chief Guest: Dr. G. Geetha, Woman Scientist,

Professor/Head, Dept of CSE, Jerusalem College of Engineering

#### Programme Brief with session details and schedule:

The webinar on Intellectual Property Rights was divided into 3 sessions, the first session was on introduction and the second session was on patent dominance and the last session was on patentability. The sessions explored how to apply for patent, its evaluation and the timelines. The necessity of invention and novelty in different fields wer3e encouraged throughout the webinar.