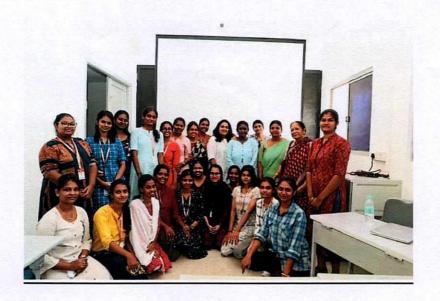

## Workshop on Foundations of data science was sing Volar of Mingambakkam High Roam Chennai-600 034

| S.NO | Date                 | Title of the Guest<br>Lecture            | Resource Person (Name,<br>Designation & Org Name)   | Total number of students who attended the session |
|------|----------------------|------------------------------------------|-----------------------------------------------------|---------------------------------------------------|
| 21   | 9.07.21<br>10.7.2021 | Foundations of data science using python | Dr.NagarajuBaydeti<br>(Asst. Prof, NIT<br>Nagaland) | 126                                               |

#### Objective of the Programme:

- To give focus on foundations of data science.
- To know about python and its fundamentals.

#### **Programme Brief:**

The resource person for the workshop Dr.NagarajuBaydeti is an Asst.prof NIT, Nagaland.The workshop which was held for 2 days focussed on basics and applications of Data science on day to day activities,Data set creation,handling missing values,data pre-processing and Data Visualization techniques. Live demonstrations were very interactive and informative. **Programme Outcomes:** 