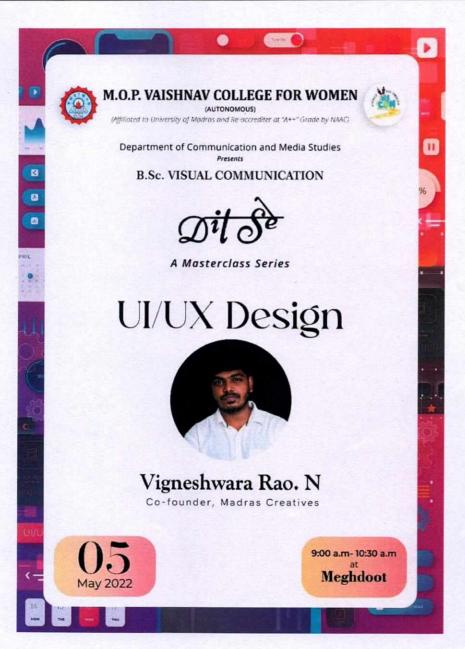

711090051 | YASASWINI P              | ·P  |
| 52 | 2013711090052 | SAMYUKTHA<br>HARIKRISHNA | AAA |
| 53 | 2013711090053 | VIDHI LUNKAD             | P.  |

MAME of the Faculty

Signature of the Faculty

Name of the HOD

Signature of the HOD

| s.no | Date   | Title of the<br>Workshop                         | Resource Person (Name,<br>Designation & Org<br>Name           | Total number of students who attended the session |
|------|--------|--------------------------------------------------|---------------------------------------------------------------|---------------------------------------------------|
| 5    | 5.5.22 | Dil Se- A<br>Masterclass Series:<br>UI/UX design | Mr. Vigneshwara Rao,<br>Graphic Designer, Madras<br>Creatives | 89                                                |



#### Objectives of the Programme:

- To conduct an informative session to help students understand and learn more about UI/UX design as a field of design.
- To give the students an idea of opportunities that are available to them in the design market.
- · To interact with students effectively and give them an insight on UI/UX design.

**Programme Brief:** The programme commenced with a quick introduction to the guest speaker, Vigneshwara Rao, and an AV of his works was presented after which we proceeded to the informative session, which included topics like the workflow process, UI/UX design, software used and the job opportunities.

Mr. Vigneshwara Rao went through the topics patiently and provided the students with an immense amount of information about UI/UX design and how the industr