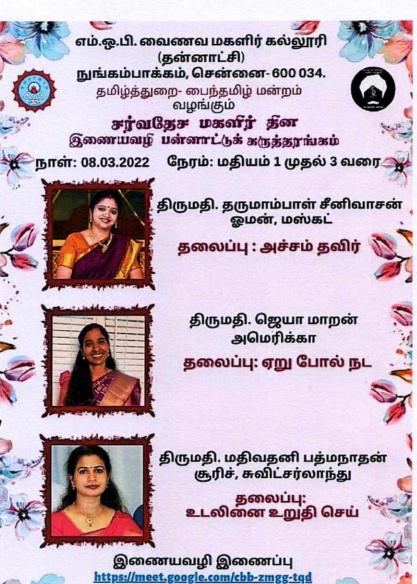

Webinar on Intellectual Property rights M.O.P. Vaishnav College for Women

No. 20, IV Lane, Nungambakkam High Road

| CNI  |          |                            |             |                                 | Ch                                                                                            | nnai-600 034              |
|------|----------|----------------------------|-------------|---------------------------------|-----------------------------------------------------------------------------------------------|---------------------------|
| S.No | Date     | Time                       | Sessio<br>n | Session Title                   | Resource Person                                                                               | Total No. of Participants |
| 20   | 07.07.20 | 10.00 am<br>to<br>11.00 am | 1           | Intellectual<br>Property Rights | Dr. G. Geetha, Woman Scientist, Professor/Head, Dept of CSE, Jerusalem College of Engineering |                           |
|      |          | 11.00 am<br>to<br>12.00 pm | 2           | Patent Dominance                |                                                                                               | 91                        |
|      |          | 12.00 pm<br>to<br>1.00 pm  | 3           | Patentability                   |                                                                                               |                           |

Programme type: Webinar

Programme Title: Intellectual Property Rights

Date: 07.07.2021

Name & Designation of Chief Guest: Dr. G. Geetha, Woman Scientist,

Professor/Head, Dept of CSE, Jerusalem College of Engineering

Total number of participants: 91

Total number of participating institutions: NA

Level: Intra Departmental

Collaborating Institution: IQAC of M.O.P. Vaishnav College for Women

Venue: gmeet link