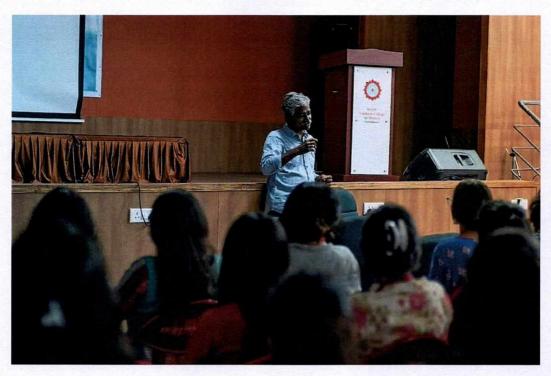

important it is for the cinematographer to take part in the preproduction stage.

Resource Person's Profile R.B Gurudev is a cinematographer who predominantly works in the Tamil film industry. After training under the late director Jeeva, Gurudev made his debut with the 2009 film Yogi but the film TN 07 AL 4777 (2009) hit the theaters first. Most of the films he has worked on turned out to be commercial successes. He is known for his exceptional work in the neo-noir film AadhiBaghavan. He currently shoots promos for channels like Vijay tv and Sun tv. He has also worked in many ad films as a cinematographer. One of the recent ad films he worked on was for the brand K. Chinnadurai and co. Some of his famous films include ChikkuBukku, Vathikuchi, Megha, Mohini, Kennedy Club and Kanchana 2.



Mr. Gurudev explaining the nuances of Cinematography -7.4.2022

S. Taishee

M.O.P. Vaishnav College for Women (Autonomous)
No. 20, IV Lane, Nungambakkam High Road
Chennai-600 034

# M.O.P.Vaishnav College for Women (Autonomous) Department of Communication and Media Studies B.Sc. Visual Communication

Workshop: Dil Se - A Masterclass Series: Frame & Focus

#### Resource Person: R.B. Gurudev, Cinematographer

Date: 07.04.2022 Time: 11:00 a.m to 1:00 p.m Class: II Vis.Com Batch: 2020 - 2023

#### Attendance List

| S.NO | REGISTER<br>NUMBER | NAME                   | P/AAA |
|------|--------------------|------------------------|-------|
| 1    | 2013711090001      | ADITI CHABRIA          | P     |
| 2    | 2013711090002      | AISHWARYA S            | P     |
| 3    | 2013711090003      |