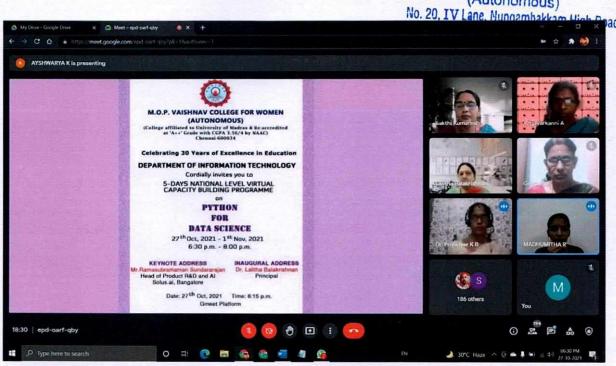

## M.O.P. VAISHNAV COLLEGE FOR WOMEN (AUTONOMOUS)

(College affiliated to University of Madras & Re-accredited at 'A++' Grade with CGPA 3.56/4 by NAAC) Chennal-600034

Celebrating 30 Years of Excellence in Education

#### DEPARTMENT OF INFORMATION TECHNOLOGY

Cordially invites you to

5-DAYS NATIONAL LEVEL VIRTUAL CAPACITY BUILDING PROGRAMME

on

# PYTHON FOR DATA SCIENCE

27 <sup>th</sup> Oct, 2021 - 1<sup>st</sup> Nov, 2021 6:30 p.m. - 8:00 p.m.

#### **KEYNOTE ADDRESS**

Mr.Ramasubramanian Sundararajan Head of Product R&D and Al Solus.ai, Bangalore

#### **INAUGURAL ADDRESS**

Dr. Lalitha Balakrishnan Principal

Date: 27<sup>th</sup> Oct, 2021 Time: 6:15 p.m. Gmeet Platform