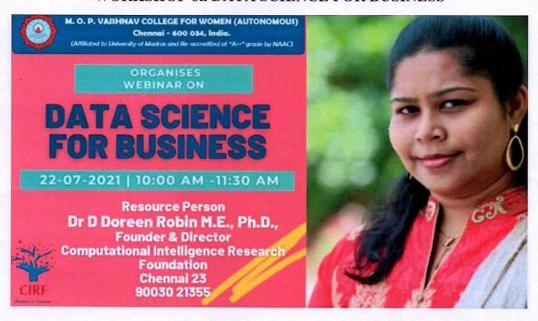

| P           |
| 34 | 2113711024038 |                                 | 040         |
| 35 | 0110-         |                                 | AAA         |
| 36 | 2113711024040 |                                 | Man n       |
| 37 |               |                                 | HAA         |
| 38 |               | VIIVICAAGIIDEEV                 | P           |
|    | 2113711024041 | YOGALAKSHMI V<br>YUVICAASHREE V | P           |

S. MALARM241 Name of the faculty

2. malagh

Signature of the faculty

Sandhyg Rayasekhar Name of the Programme Head

Signature of the Programme Head

Signature of the Principal



# M. O. P. VAISHNAV COLLEGE FOR WOMEN (AUTONOMOUS) Chennai - 600 034, India.

# **M.COM**

#### DEPARTMENT OF COMMERCE (M.COM)

#### WORKSHOP on DATA SCIENCE FOR BUSINESS



| 22                          | .07.2021 & 23.07.20201 – Data Science for Business                                                         |  |
|-----------------------------|------------------------------------------------------------------------------------------------------------|--|
| Objectives of the Programme | The enable the students to learn the skills required to be successful in a data-driven world               |  |
|                             | To provide the skills that will give an insight into modern data science practices                         |  |
| Programme Brief             | To outline the importance of data in making a business decision                                            |  |
|                             | Gain Hands-on experience with Excel and Python