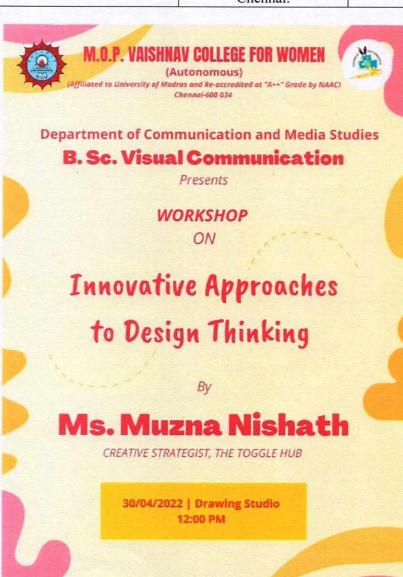

ty

Signature of the Faculty

PRITA VADA Name of the HOD

to I who

Signature of the HOD

Principal M.O.P. Vaishnav College for Women (Autonomous)

No. 20, IV Lane, Nungambakkam High Road Chennai-600 034

| Date      | Title of the<br>Workshop/Seminar                       | Resource Person (Name,<br>Designation & Org Name                         | Total number of students who attended the session |
|-----------|--------------------------------------------------------|--------------------------------------------------------------------------|---------------------------------------------------|
| 30.4.2022 | Workshop – Innovative<br>Approaches to Design Thinking | Ms. Muzna Nishath,<br>Creative Strategist- The<br>Toggle Hub<br>Chennai. | 47                                                |



## Objectives of the Programme:

- To expose students to the various techniques of creative designs.
- To give students insights on current industry trends in Design thinking

#### **Programme Brief:**

The programme started with a brief presentation on concept creation and how those concepts could be applied practically. The speaker presented few visual examples and shared her experience as a creative strategist. This was followed by an interactive session where the students raised many questions on creative thinking, practical application, design thinking and the barriers in it. The speaker clarified all questions with appropriate examples.

### **Programme Outcomes:**

- The students were benefited by the industry insights shared by the resource person on the nuances of creative think