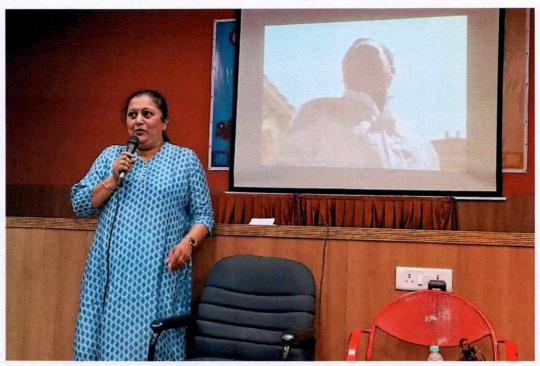

ndian film director. She worked as an assistant to director Mani Ratnam in Iruvar, Indira and Dil Se after learning her craft under Suhasini. Priya has worked as a screenplay writer for Mitr, my friend (Indian English movie - 2002), Herovazerova and Kanda NaalMudhal (2005). Kanda NaalMudhal (romantic-comedy) was also her directorial debut starring Prasanna, Laila and Karthik Kumar. The film received positive critical acclaim during its release and did well at the box-office. She alongside her husband Bhushan Kalyan worked as creative director for television series Uyirmei which was telecasted in Zee Tamil. After a long gap, she made her comeback to film direction with Aadi Lakshmi Purana which marks her debut in Kannada cinema. Her current project is a series called "Anantham" for zee 5.



Ms Priya V explaining the dimensions of screenwriting- 12.4.2022

S. Faicher

M.O.P. Vaishnav College for Women (Autonomous)

No. 20, IV Lane, Nungambakkam High Road Chennai-600 034

# M.O.P. Vaishnav College for Women (Autonomous) Department of Communication and Media Studies B.Sc. Visual Communication

Workshop: Dil Se - A Masterclass Series: Excellence in every take

Resource Person: V. Priya, Director and Screenwriter

Date: 12.04.2022 Class: 1 Vis.Com Time: 11:00 a.m to 1:00 p.m

Batch: 2021 - 2024

#### **Attendance List**

| s.no | REGISTER<br>NUMBER | NAME                       | P/AAA |
|------|--------------------|----------------------------|-------|
| 1    | 2113711090001      | AAKANSHA B                 | P     |
| 2    | 2113711090002      | ADITI SIVAGAMI<br>SUKUMAR  | P