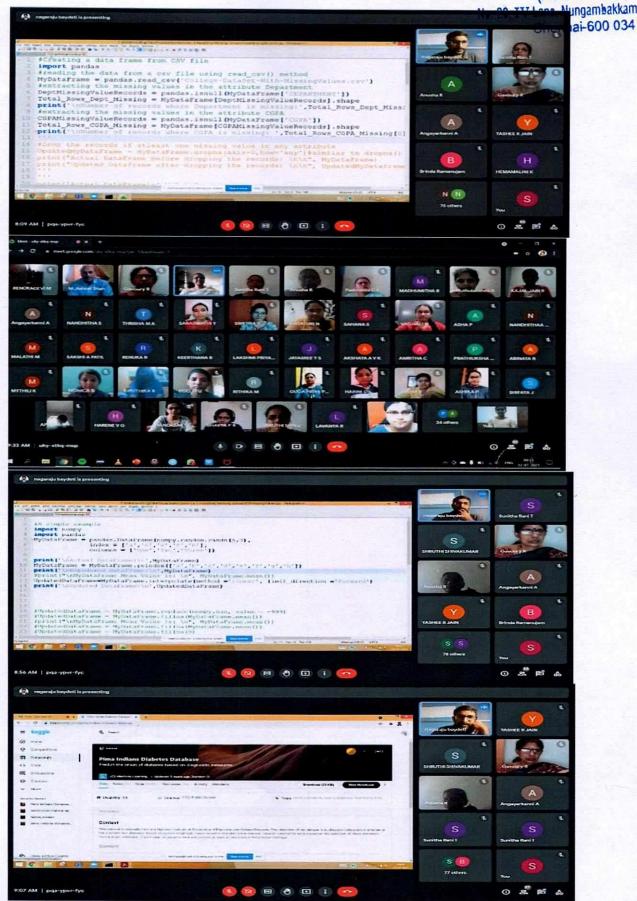

#### **Programme Brief:**

The resource person for the workshop Dr.NagarajuBaydeti is an Asst.prof NIT, Nagaland.The workshop which was held for 2 days focussed on basics and applications of Data science on day to day activities,Data set creation,handling missing values,data pre-processing and Data Visualization techniques. Live demonstrations were very interactive and informative. **Programme Outcomes:** 

• The students gained deep insights about the field of Data Science and its real time applications with the strong technical foundations.