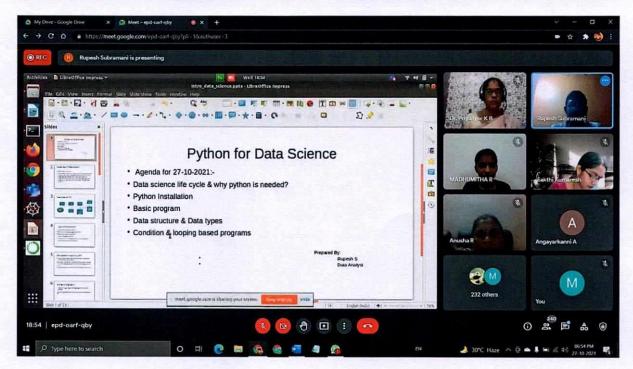

(Autonomous) No. 20, IV Lane, Nungambakkam High Road Chennai-600 034

M.O.P. Vaishnav College for Women (Autonomous)

National capacity building programme on Python 2 for Data Local High Road

|      |                            |                          |                            | Unennai-60                                                           | 10 024                 |
|------|----------------------------|--------------------------|----------------------------|----------------------------------------------------------------------|------------------------|
| S.No | Date                       | session                  | Workshop<br>Title          | Resource Person (Name, Designation & Org Name                        | No. of<br>Participants |
| 22   | 27.10.21<br>to<br>30.10.21 | 6.30 p.m. –<br>8.00 p.m. | Python for<br>Data Science | Mr. Rupesh S Data Analyst, Solverminds Solutions & Technologies Ltd. | 292                    |
|      | 01.11.21                   | 6.30 p.m. –<br>8.00 p.m. | Python for<br>Data Science | Mr. Vishal Ragav<br>Data Analyst, Thyve Digital                      | 292                    |

# PYTHON FOR DATA SCIENCE

27 <sup>th</sup> Oct, 2021 - 1<sup>st</sup> Nov, 2021 6:30 p.m. - 8:00 p.m.

#### Programme Brief with session details and schedule:

| 021<br>27        | Data Science and Python, Data types,<br>Control flow |
|------------------|------------------------------------------------------|
| OCT<br>021<br>28 | Functions, Modules, Classes, Exceptions              |
| OCT 021 29       | Analytics with pandas and Numpy                      |
| OCT<br>021<br>30 | Python & SQL                                         |
| 10V<br>021       | Data Cleaning and Visualisation                      |