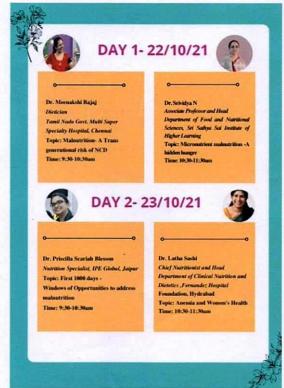

| V. Varias. V    |
| 62 | 1913711075070 | VARSHINI S           | Starshini       |
| 63 | 1913711075071 | VIDHYA S S           | Tuchy           |
| 64 | 1913711075072 | VIRUTHIKA V          | Vivience        |
| 65 | 1913711075073 | VISHALI KANNAN       | Pihel 7         |
| 66 | 1913711075074 | MIRDHULA S           | ABSENT          |
| 67 | 1913711075075 | SWETHA SRI S         | bretha Si. S.   |
| 68 | 1913711075076 | VASUNTHARA LAKSHMI B | Seesth          |

Signature of Principal

WONR

Signature of Faculty Incharge



# M. O. P. VAISHNAV COLLEGE FOR WOMEN (AUTONOMOUS) Chennai - 600 034, India.

# DEPARTMENT OF FOOD SCIENCE

M.O.P. Vaishnav College for Women (Autonomous) No. 20, IV Lane, Nungambakkam High Road Chennai-600 034

### National webinar on Malnutrition and Anaemia





Programme type: National Webinar

Programme Title: National webinar on Malnutrition and Anemia

Date: 22.10.2021 and 23.10.2021

Name & Designation of Chief Guest: Dr. Lalitha Balakrishnan, Principal, MOPVC

Total number of participants: 232

Total number of participating institutions: 16 Institutions – 95 participants

Level: National

#### Objective of the Programme:

To educate students on

- Malnutrition and its role in causing non-communicable diseases generationally.
- Challenges and solutions to the problem of hidden hunger due to micronutrient malnutrition.
- Importance of proper nutrition during pregnancy and infancy in avoiding malnutrition
- Anaemia as a public health concern in women.

#### Programme Brief with session details and schedule:

| Date 22.10.2021 | Time and Sessi