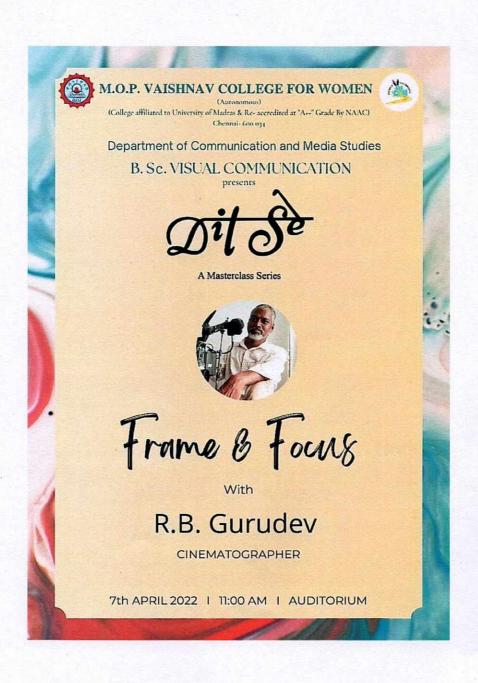

| AAA |

AARMI JAYAFAM
Name of the Faculty

Signature of the Faculty

AM. PRIYAVADHANI-M

Name of the HOD

for Thy bade

Signature of the HOD

Principal
M.O.P. Vaishnav College for Women
(Autonomous)
No. 20, IV Lane, Nungambakkam High Road
Chennai-600 034

| s.no | Date   | Title of the<br>Workshop                           | Resource Person (Name,<br>Designation & Org Name | Total number of students who attended the session |
|------|--------|----------------------------------------------------|--------------------------------------------------|---------------------------------------------------|
| 2    | 7.4.22 | Dil Se, A Master<br>Class Series -Frame<br>& Focus | Mr. R.B. Gurudev,<br>Cinematographer             | 91                                                |



#### Objectives of the Programme:

- To introduce students to the dynamics of cinematography and its application in industry.
- To orient students on the challenges faced during the shoot and provide solutions to deal with.

**Programme Brief:** Mr R.B. Gurudev answered all the questions patiently, and provided an immense amount of insight about working as a cinematographer for film and advertising, and about the nuances of cinematography. He spoke about his career training under the late director Jeeva who is known for movies like Indian and Hera Pheri. Mr. Gurudev made his debut with the 2007 film Urchagam and shared his experience on it .When speaking about camera techniques, he explained the importance of exposure control, lighting, and exposure meter. He gave anecdotes of his experi