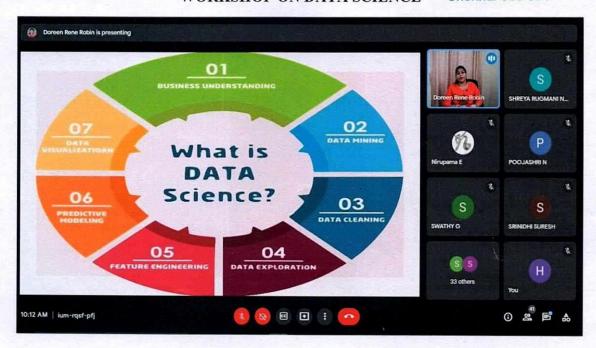

## Workshop on Foundations of data science was sing Volar of Mingambakkam High Roam Chennai-600 034

| S.NO | Date                 | Title of the Guest<br>Lecture            | Resource Person (Name,<br>Designation & Org Name)   | Total number of students who attended the session |
|------|----------------------|------------------------------------------|-----------------------------------------------------|---------------------------------------------------|
| 21   | 9.07.21<br>10.7.2021 | Foundations of data science using python | Dr.NagarajuBaydeti<br>(Asst. Prof, NIT<br>Nagaland) | 126                                               |

#### Objective of the Programme:

- To give focus on foundations of data science.
- To know about python and its fundamentals.

#### **Programme Brief:**

The resource person for the workshop Dr.NagarajuBaydeti is an Asst.prof NIT, Nagaland.The workshop which was held for 2 days focussed on basics and applications of Data science on day to day activities,Data set creation,handling missing values,data pre-processing and Data Visualization techniques. Live demonstrations were very interactive and informative. **Programme Outcomes:** 

• The students gained deep insights about the field of Data Science and its real time applications with the strong technical foundations.

#### **Resource Person Profile:**

Dr. NagarajuBaydeti (Asst. Prof, NIT Nagaland)

M.O.P. Vaishnav College for Women (Autonomous)

Workshop: Dr.NagarajuBaydeti (Asst. Prof, NIT Nagaland)

No. 20, TV Lane, Nungambakkam High Road