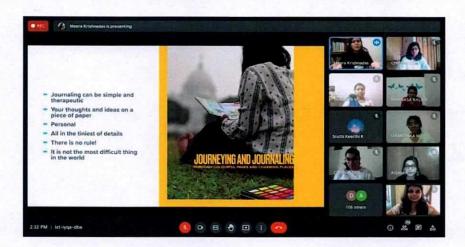

ves in creative ways. Students gained the art of introspecting their everyday lifestyle. Through journaling, students demonstrated their everyday lifestyle by writing down their thoughts, feelings and behaviour in an organized way. This activity helps to develop reflective thoughts and expressive skills.

Resource Person: Ms. Meera Krishnadas is a PhD scholar and has earned CELTA certificate. She has various experience as a Speaking Examiner at Cambridge Language Assessment, English Second language teacher at Kings Learning. Currently she is working as a Lecturer at Department of English, Bharata Mata College.

M.O.P. Vaishnav College for Women (Autonomous) No. 20, IV Lane, Nungambakkam High Road

nai-600 034



The students enthusiastically participated in the bullet journaling workshop





The students engaged in a brief session on how to fill out a page of a journal

M.O.P. Vaishnav College for Women (Autonomous) No. 20, IV Lane, Nungambakkam High Road Chennai-600 034







Jayohi Sneh
Kuina
(GHAYATHEI SWETHA
KUMARI R.A)
Head of the Department

Principal
Principal
Principal
Principal
Autonomous
(Autonomous)
No. 20, IV Lane, Nungambakkam High Road
Chennai-600 034



# M.O.P VAISHNAV COLLEGE FOR WOMEN, CHENNAI DEPARTMENT OF SOCIAL SCIENCES BSC.PSYCHOLOGY ONLINE WORKSHOP ON BULLET JOURNALING RESOURCE PERSON: Ms. Meera Krishnadas

Date: 9.10.2021

Time: 2.00 - 3.15 pm

#### **Attendance Sheet:**

| S.NO | NAME                    | DEPARTMENT               |
|------|-------------------------|--------------------------|
| 1    | NESHAA LAKSHMINARAYANAN | BCA