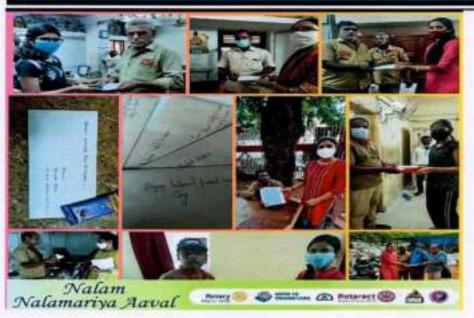

### Nalam Nalamariya Aaval

| Name of the activity                               | Organizing<br>unit/agency/collaborating<br>agency | Name of the scheme                                          | Year of<br>the<br>activity    | Number<br>of<br>students<br>participat<br>ed in such<br>activities |
|----------------------------------------------------|---------------------------------------------------|-------------------------------------------------------------|-------------------------------|--------------------------------------------------------------------|
| Celebrating<br>National<br>Coastal<br>Worker's Day | Rotaract Club                                     | Nalam<br>Nalamariya<br>Aaval -<br>Wellness and<br>Wellbeing | November<br>2021-July<br>2022 | 15                                                                 |

Programme Brief: Celebrating National postal workers' day by giving heartfelt letters to postal workers in and around the neighbourhoods. Nalam Nalamariya Aaval was a modest gesture from the club for all the postal workers who work day in and day out to deliver our letters and documents. National Postal workers' day seemed like the perfect opportunity to execute this idea. Rtr. Hemavathi, a member, wrote a heartfelt letter that was then given to postal workers across Chennai, by the other members. Rotaractors spoke to them and thanked them for all the work they have done and continue to do. The response received was equally heartfelt. A few workers returned their gratitude by gifting a member with stamps, inland letters, and envelopes.