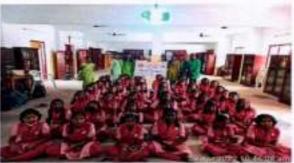

Programme Brief: A webinar on the theme 'Responsible students, Responsible community' on the occasion of World Students day falling on the 15th of October, 2021. The guest speaker for the day was Dr.J. Damen Queen, Assistant Professor & Head of P.G Department of Social Work, Madras School of Social Work.

Outcome: The webinar covered themes like being empathetic, conscious about the society and also elaborated the concepts of coexistence, ethical responsibility and a student's responsibility towards protecting the environment.

Poster for the event

Principal
M.O.P. Vaishnav College for Women
(Autonomous)
No. 20, IV Lane, Nungambakkam High Road
Chennai-600 034

World Students Day being celebrated

| Name of<br>the activity                                      | Organizing<br>unit/agency/collaborating<br>agency | Name of the scheme | Year of<br>the<br>activity                               | Number of<br>students<br>participated<br>in such<br>activities |
|--------------------------------------------------------------|---------------------------------------------------|--------------------|----------------------------------------------------------|----------------------------------------------------------------|
| Awareness<br>on the<br>importance<br>of healthy<br>lifestyle | University of Madras                              | World Food<br>Day  | 1st June<br>2021-<br>31 <sup>st</sup><br>October<br>2021 | 296                                                            |