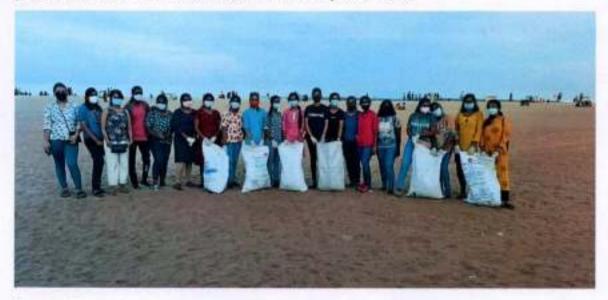

# M.O.P. COMMUNITY RADIO STATION 107.8 MHz FM

Principal
M.O.P. Vaishnav College for Women
(Autonomous)
No. 20, IV Lane, Nungambakkam High Road
Chennai-600 034

| Name of the activity: | Organising<br>unit/ agency/<br>collaborating<br>agency: | Name of the scheme:         | Year of<br>the<br>activity:   | Number of students participated in such activities: |
|-----------------------|---------------------------------------------------------|-----------------------------|-------------------------------|-----------------------------------------------------|
| Vaccination drive     | M.O.P<br>Vaishnav<br>College For<br>Women               | Covid Awareness<br>Campaign | November<br>2021-July<br>2022 | 3                                                   |

# Objective of the Programme:

- To create awareness about the vaccine drive among people and encourage them to take it.
- To break down the myths about the covid vaccines and help people understand the normal effects of the vaccines.
- To give clear understanding about how important it is to get vaccinated and help our family understand it.

#### Programme Outcomes:

- We drove people to get vaccinated.
- Reached out to the already vaccinated people and collected their demographics for research purposes.
- The people who gave vox pop helped us to clear misunderstandings about vaccines for the commoners.