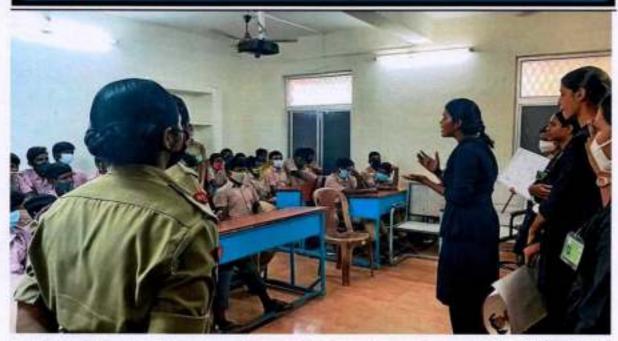

NSS Special Camp

Principal
M.O.P. Vaishnav College for Women
(Autonomous)
No. 20, IV Lane, Nungambakkam High Road
Chennal-600 034

| Name of the<br>Activity | Organizing<br>unit/agency/collaborating<br>agency | Name of the<br>Scheme                                                                                   | Year of the activity          | Number of<br>students<br>participated<br>in such<br>activities |
|-------------------------|---------------------------------------------------|---------------------------------------------------------------------------------------------------------|-------------------------------|----------------------------------------------------------------|
| NSS Special<br>Camp     | University of Madras                              | Special<br>camp<br>organized on<br>the theme:<br>Munnetra<br>Paadayil -<br>The<br>Pathway to<br>Success | November<br>2021-July<br>2022 | 150                                                            |

Programme Brief: The NSS Volunteers of UG II year from various department of the college participated in the NSS Special Camp on the theme "Munnetra Padhayil" in Thiruverkadu organised by the college from 19.03.2022 till 25.03.2022. The camp was an extremely insightful and created a great change in the students. The inauguration was prepared by the students on 19th and they welcomed the Municipal Chairman Thiru.E. Krishnamurthy as the chief guest along with the Ward Councillor Thiru.Nalini Gurunathan, the Municipal Commissioner Thiru.Ramesh and our esteemed Principal Dr. Lalitha Balakrishnan to the inauguration ceremony. From there on the whole six days was fully packed with community interaction, service and guest lectures.

Outcome: The camp was successful in creating awareness about various government schemes to the residents of Thiruverkadu.