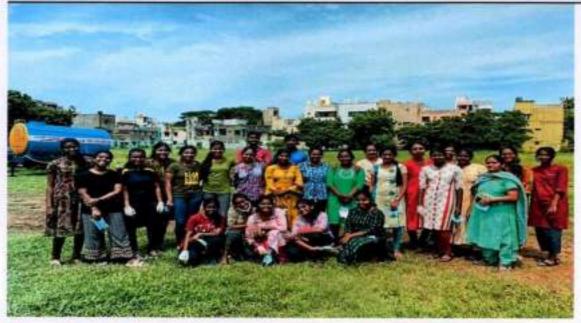

| Name of the<br>Activity | Organizing<br>unit/agency/collaborating<br>agency | Name of the<br>Scheme | Year of the activity          | Number of<br>Beneficiaries |
|-------------------------|---------------------------------------------------|-----------------------|-------------------------------|----------------------------|
| Dry waste<br>drive      | AWECEM                                            | Swacch<br>bharath     | November<br>2021-July<br>2022 | 150                        |

Programme Brief: The Nss cell of M.o.p. vaishnav college in collaboration with Awecem foundation and waste 360 organized solid waste drive in the college campus on 3<sup>rd</sup>, 4<sup>th</sup> and 5<sup>th</sup> of June 2022. Around 150 people were benefitted out of this drive. The drive aimed at collecting dry solid and e-waste for the recycling.