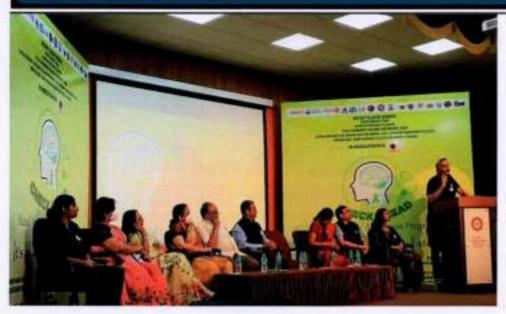

# Check Ahead-Head Injury Awareness Program

| Name of the activity                     | Organizing<br>unit/agency/collaborating<br>agency | Name of the scheme                                  | Year of<br>the<br>activity    | Number<br>of<br>students<br>participat<br>ed in such<br>activities |
|------------------------------------------|---------------------------------------------------|-----------------------------------------------------|-------------------------------|--------------------------------------------------------------------|
| World Head<br>Injury<br>Awareness<br>Day | Rotaract Club                                     | Check Ahead-<br>Head Injury<br>Awareness<br>Program | November<br>2021-July<br>2022 | 80+                                                                |

Programme Brief: The Youth Service team of the Rotary Club of Madras in association with 9 Rotaract Clubs together hosted Check Ahead - An awareness program on Head Injury marking the importance of World Head Injury awareness day. Even the simplest head injury can have serious repercussions on a person's health and well-being. So, it is of utmost importance to take all precautions in dangerous environments. We had an eminent speaker Dr. K. Shridhar who spoke about the importance of head safety and wearing helmets. We also had performances by Rotaractors of various clubs based on the theme of the event. All participants learnt a lot and it was a great session overall.