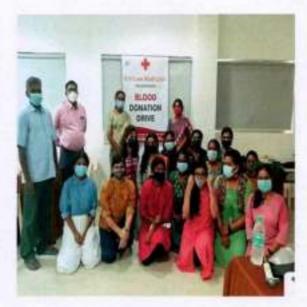

Programme Brief: The NSS Cell of M.O.P. Vaishnav College for Women had organised a blood donation camp within the campus in collaboration with Youth Red Cross on 2nd of March, 2022. The eligible donors among the students were identified and encouraged to donate blood. Around 25 donors donated blood. The NSS volunteers assisted the medical personnels in organising and streamlining the process of blood donation through crowd management and orientation to the donors.

> M.O.P. Vaishnav College for Women (Autonomous) No. 20, IV Lane, Nungambakkam High Road

Chennai-500 034

Outcome: Around 25 NSS Volunteers took part in organising this camp and 25 students donated blood.