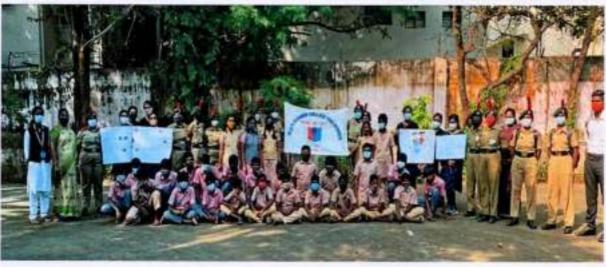

NSS Special Camp

Principal
M.O.P. Vaishnav College for Women
(Autonomous)
No. 20, IV Lane, Nungambakkam High Road
Chennal-600 034

| Name of the<br>Activity | Organizing<br>unit/agency/collaborating<br>agency | Name of the<br>Scheme                                                                                   | Year of the activity          | Number of<br>students<br>participated<br>in such<br>activities |
|-------------------------|---------------------------------------------------|---------------------------------------------------------------------------------------------------------|-------------------------------|----------------------------------------------------------------|
| NSS Special<br>Camp     | University of Madras                              | Special<br>camp<br>organized on<br>the theme:<br>Munnetra<br>Paadayil -<br>The<br>Pathway to<br>Success | November<br>2021-July<br>2022 | 150                                                            |

Programme Brief: The NSS Volunteers of UG II year from various department of the college participated in the NSS Special Camp on the theme "Munnetra Padhayil" in Thiruverkadu organised by the college from 19.03.2022 till 25.03.2022. The camp was an extremely insightful and created a great change in the students. The inauguration was prepared by the students on 19th and they welcomed the Municipal Chairman Thiru.E. Krishnamurthy as the chief guest along with the Ward Councillor Thiru.Nalini Gurunathan, the Municipal Commissioner Thiru.Ramesh and our esteemed Principal Dr. Lalitha Balakrishnan to the inauguration ceremony. From there on the whole six days was fully packed with community interaction, service and guest lectures.

Outcome: The camp was successful in creating awareness about various government schemes to the residents of Thiruverkadu.