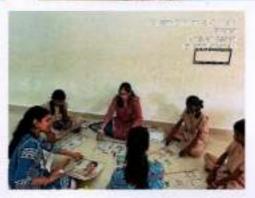

Programme Brief: A Blood donation event was conducted

Outcome: The club conducted a blood donation event in order to encourage people to donate blood that can be lifesaver for people.

Blood donation camp

Principal
M.O.P. Vajshnav College for Women
(Autonomous)
No. 20, IV Lane, Nungambakkam High Road
Chennai-600 034

Donors donating blood

| Name of the activity                                                          | Organizing<br>unit/agency/collaborating<br>agency | Name of the scheme     | Year of<br>the<br>activity                           | Number of<br>students<br>participated<br>in such<br>activities |
|-------------------------------------------------------------------------------|---------------------------------------------------|------------------------|------------------------------------------------------|----------------------------------------------------------------|
| Swachhata Shapath (Pledge of Cleanliness, Swachh Pakhwad &Sapling plantation) | University of Madras                              | Clean India<br>Mission | 1st June<br>2021-31 <sup>st</sup><br>October<br>2021 | 170                                                            |