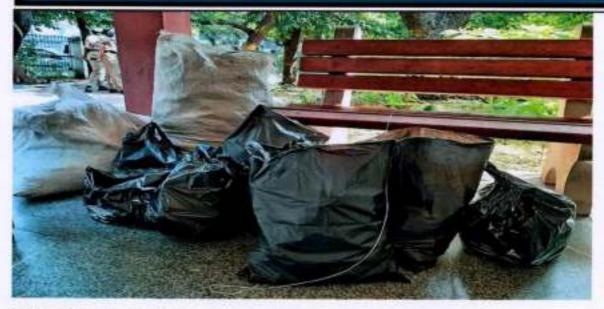

| Name of the<br>Activity | Organizing<br>unit/agency/collaborating<br>agency | Name of the<br>Scheme | Year of the activity          | Number of<br>Beneficiaries |
|-------------------------|---------------------------------------------------|-----------------------|-------------------------------|----------------------------|
| Dry waste<br>drive      | AWECEM                                            | Swacch<br>bharath     | November<br>2021-July<br>2022 | 150                        |

Programme Brief: The Nss cell of M.o.p. vaishnav college in collaboration with Awecem foundation and waste 360 organized solid waste drive in the college campus on 3<sup>rd</sup>, 4<sup>th</sup> and 5<sup>th</sup> of June 2022. Around 150 people were benefitted out of this drive. The drive aimed at collecting dry solid and e-waste for the recycling.