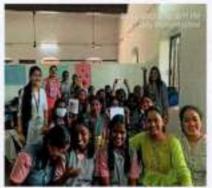

Programme Brief: The NSS Volunteers of UG II year from various department of the college participated in the NSS Special Camp on the theme "Munnetra Padhayil" in Thiruverkadu organised by the college from 19.03.2022 till 25.03.2022. The camp was an extremely insightful and created a great change in the students. The inauguration was prepared by the students on 19th and they welcomed the Municipal Chairman Thiru.E. Krishnamurthy as the chief guest along with the Ward Councillor Thiru.Nalini Gurunathan, the Municipal Commissioner Thiru.Ramesh and our esteemed Principal Dr. Lalitha Balakrishnan to the inauguration ceremony. From there on the whole six days was fully packed with community interaction, service and guest lectures.

Outcome: The camp was successful in creating awareness about various government schemes to the residents of Thiruverkadu.