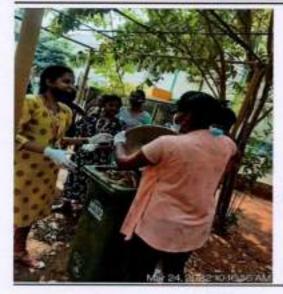

Programme Brief: The NSS Cell of M.O.P. Vaishnav College for Women had organised a blood donation camp within the campus in collaboration with Youth Red Cross on 2nd of March, 2022. The eligible donors among the students were identified and encouraged to donate blood. Around 25 donors donated blood. The NSS volunteers assisted the medical personnels in organising and streamlining the process of blood donation through crowd management and orientation to the donors.

> M.O.P. Vaishnav College for Women (Autonomous) No. 20, IV Lane, Nungambakkam High Road

Chennai-500 034

Outcome: Around 25 NSS Volunteers took part in organising this camp and 25 students donated blood.