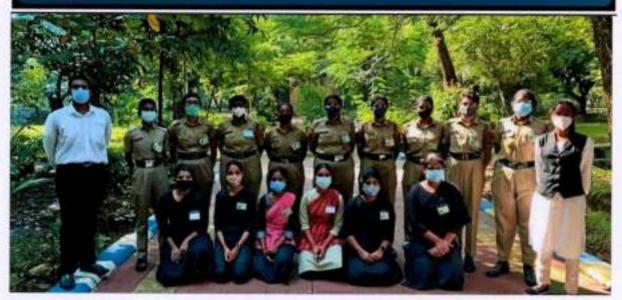

NSS Special Camp

Principal
M.O.P. Vaishnav College for Women
(Autonomous)
No. 20, IV Lane, Nungambakkam High Road
Chennal-600 034

| Name of the<br>Activity | Organizing<br>unit/agency/collaborating<br>agency | Name of the<br>Scheme                                                                                   | Year of the activity          | Number of<br>students<br>participated<br>in such<br>activities |
|-------------------------|---------------------------------------------------|---------------------------------------------------------------------------------------------------------|-------------------------------|----------------------------------------------------------------|
| NSS Special<br>Camp     | University of Madras                              | Special<br>camp<br>organized on<br>the theme:<br>Munnetra<br>Paadayil -<br>The<br>Pathway to<br>Success | November<br>2021-July<br>2022 | 150                                                            |

Programme Brief: The NSS Volunteers of UG II year from various department of the college participated in the NSS Special Camp on the theme "Munnetra Padhayil" in Thiruverkadu organised by the college from 19.03.2022 till 25.03.2022. The camp was an extremely insightful and created a great change in the students. The inauguration was prepared by the students on 19th and they welcomed the Municipal Chairman Thiru.E. Krishnamurthy as the chief guest along with the Ward Councillor Thiru.Nalini Gurunathan, the Municipal Commissioner Thiru.Ramesh and our esteemed Principal Dr. Lalitha Balakrishnan to the inauguration ceremony. From there on the whole six days was fully packed with community interaction, service and guest lectures.

Outcome: The camp was successful in creating awareness about various government schemes to the residents of Thiruverkadu.