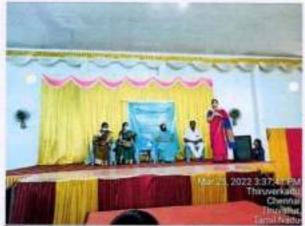

Programme Brief: The NSS Volunteers of UG II year from various department of the college participated in the NSS Special Camp on the theme "Munnetra Padhayil" in Thiruverkadu organised by the college from 19.03.2022 till 25.03.2022. The camp was an extremely insightful and created a great change in the students. The inauguration was prepared by the students on 19th and they welcomed the Municipal Chairman Thiru.E. Krishnamurthy as the chief guest along with the Ward Councillor Thiru.Nalini Gurunathan, the Municipal Commissioner Thiru.Ramesh and our esteemed Principal Dr. Lalitha Balakrishnan to the inauguration ceremony. From there on the whole six days was fully packed with community interaction, service and guest lectures.

Outcome: The camp was successful in creating awareness about various government schemes to the residents of Thiruverkadu.