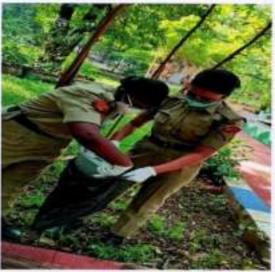

#### **Blood Donation Camp**

| Name of the<br>Activity    | Organizing<br>unit/agency/collaborating<br>agency | Name of the<br>Scheme     | Year of the activity          | Number of<br>students<br>participated<br>in such<br>activities |
|----------------------------|---------------------------------------------------|---------------------------|-------------------------------|----------------------------------------------------------------|
| Blood<br>Donation<br>Drive | Youth Red Cross                                   | Blood<br>donation<br>camp | November<br>2021-July<br>2022 | 50                                                             |

Programme Brief: The NSS Cell of M.O.P. Vaishnav College for Women had organised a blood donation camp within the campus in collaboration with Youth Red Cross on 2nd of March, 2022. The eligible donors among the students were identified and encouraged to donate blood. Around 25 donors donated blood. The NSS volunteers assisted the medical personnels in organising and streamlining the process of blood donation through crowd management and orientation to the donors.