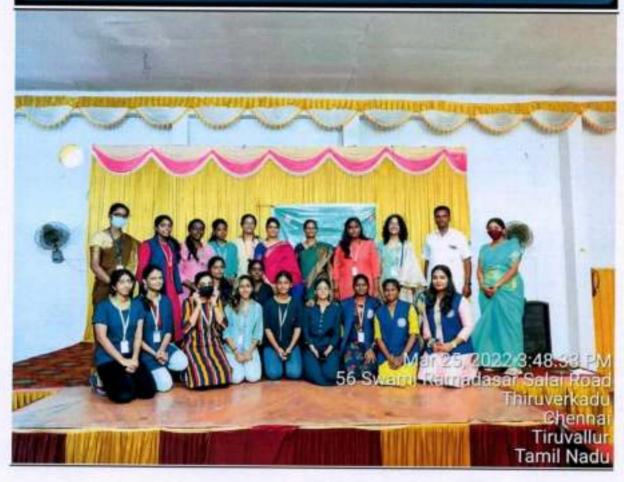

NSS Special Camp

Principal
M.O.P. Vaishnav College for Women
(Autonomous)
No. 20, IV Lane, Nungambakkam High Road
Chennal-600 034

| Name of the<br>Activity | Organizing<br>unit/agency/collaborating<br>agency | Name of the<br>Scheme                                                                                   | Year of the activity          | Number of<br>students<br>participated<br>in such<br>activities |
|-------------------------|---------------------------------------------------|---------------------------------------------------------------------------------------------------------|-------------------------------|----------------------------------------------------------------|
| NSS Special<br>Camp     | University of Madras                              | Special<br>camp<br>organized on<br>the theme:<br>Munnetra<br>Paadayil -<br>The<br>Pathway to<br>Success | November<br>2021-July<br>2022 | 150                                                            |

Programme Brief: The NSS Volunteers of UG II year from various department of the college participated in the NSS Special Camp on the theme "Munnetra Padhayil" in Thiruverkadu organised by the college from 19.03.2022 till 25.03.2022. The camp was an extremely insightful and created a great change in the students. The inauguration was prepared by the students on 19th and they welcomed the Municipal Chairman Thiru.E. Krishnamurthy as the chief guest along with the Ward Councillor Thiru.Nalini Gurunathan, the Municipal Commissioner Thiru.Ramesh and our esteemed Principal Dr. Lalitha Balakrishnan to the inauguration ceremony. From there on the whole six days was fully packed with community interaction, service and guest lectures.

Outcome: The camp was successful in creating awareness about various government schemes to the residents of Thiruverkadu.