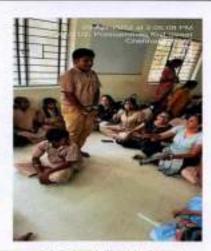

NSS Special Camp

Principal
M.O.P. Vaishnav College for Women
(Autonomous)
No. 20, IV Lane, Nungambakkam High Road
Chennal-600 034

| Name of the<br>Activity | Organizing<br>unit/agency/collaborating<br>agency | Name of the<br>Scheme                                                                                   | Year of the activity          | Number of<br>students<br>participated<br>in such<br>activities |
|-------------------------|---------------------------------------------------|---------------------------------------------------------------------------------------------------------|-------------------------------|----------------------------------------------------------------|
| NSS Special<br>Camp     | University of Madras                              | Special<br>camp<br>organized on<br>the theme:<br>Munnetra<br>Paadayil -<br>The<br>Pathway to<br>Success | November<br>2021-July<br>2022 | 150                                                            |

Programme Brief: The NSS Volunteers of UG II year from various department of the college participated in the NSS Special Camp on the theme "Munnetra Padhayil" in Thiruverkadu organised by the college from 19.03.2022 till 25.03.2022. The camp was an extremely insightful and created a great change in the students. The inauguration was prepared by the students on 19th and they welcomed the Municipal Chairman Thiru.E. Krishnamurthy as the chief guest along with the Ward Councillor Thiru.Nalini Gurunathan, the Municipal Commissioner Thiru.Ramesh and our esteemed Principal Dr. Lalitha Balakrishnan to the inauguration ceremony. From there on the whole six days was fully packed with community interaction, service and guest lectures.

Outcome: The camp was successful in creating awareness about various government schemes to the residents of Thiruverkadu.