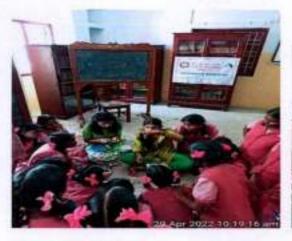

**Programme Brief:** The event involved pledge taking ceremony, a series of speech, slogan writing and poster making competitions and a plantation drive. The event focused on bringing awareness about the importation of Clean India and Forest restoration and preservation.

Outcome: Students actively took part in the events thereby, gaining an exposures of Clean India Mission. The oath is shared on the social media platforms to create awareness

> Principal M.O.P. Vaishnav College for Women (Autonomous)

No. 29, 1V Lare, Mungamaakkam High Road Chennai-600 034

Poster for the event

Swachhta Shapath being conducted

Principal
M.O.P. Vaishnav College for Women
(Autonomous)
No. 20, IV Lane, Nungambakkam High Road
Chernal-600 034

Swachhta Shapath being conducted

Swachhta Shapath being conducted

Principal
M.O.P. Vaishnav College for Women
(Autonomous)
No. 20, IV Lane, Mungambakkam High Road

| Name of the activity                                                                       | Organizing<br>unit/agency/collaborating<br>agency | Name of the scheme       | Year of<br>the<br>activity                               | Number of<br>students<br>participated<br>in such<br>activities |
|--------------------------------------------------------------------------------------------|---------------------------------------------------|--------------------------|----------------------------------------------------------|----------------------------------------------------------------|
| Lecture on<br>Awareness on<br>Social<br>Responsibility to<br>Government school<br>children | University of Madras                              | World<br>Students<br>Day | 1st June<br>2021-<br>31 <sup>st</sup><br>October<br>2021 | 296                                                            |