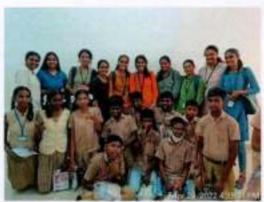

NSS Special Camp

Principal
M.O.P. Vaishnav College for Women
(Autonomous)
No. 20, IV Lane, Nungambakkam High Road
Chennal-600 034

| Name of the<br>Activity | Organizing<br>unit/agency/collaborating<br>agency | Name of the<br>Scheme                                                                                   | Year of the activity          | Number of<br>students<br>participated<br>in such<br>activities |
|-------------------------|---------------------------------------------------|---------------------------------------------------------------------------------------------------------|-------------------------------|----------------------------------------------------------------|
| NSS Special<br>Camp     | University of Madras                              | Special<br>camp<br>organized on<br>the theme:<br>Munnetra<br>Paadayil -<br>The<br>Pathway to<br>Success | November<br>2021-July<br>2022 | 150                                                            |

Programme Brief: The NSS Volunteers of UG II year from various department of the college participated in the NSS Special Camp on the theme "Munnetra Padhayil" in Thiruverkadu organised by the college from 19.03.2022 till 25.03.2022. The camp was an extremely insightful and created a great change in the students. The inauguration was prepared by the students on 19th and they welcomed the Municipal Chairman Thiru.E. Krishnamurthy as the chief guest along with the Ward Councillor Thiru.Nalini Gurunathan, the Municipal Commissioner Thiru.Ramesh and our esteemed Principal Dr. Lalitha Balakrishnan to the inauguration ceremony. From there on the whole six days was fully packed with community interaction, service and guest lectures.

Outcome: The camp was successful in creating awareness about various government schemes to the residents of Thiruverkadu.