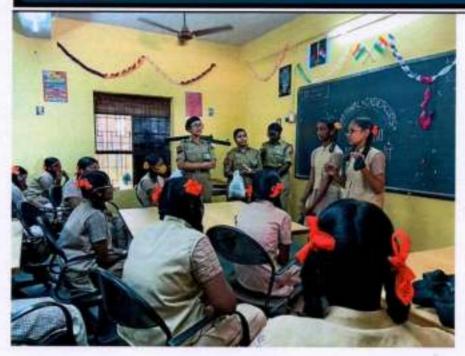

NSS Special Camp

Principal
M.O.P. Vaishnav College for Women
(Autonomous)
No. 20, IV Lane, Nungambakkam High Road
Chennal-600 034

| Name of the<br>Activity | Organizing<br>unit/agency/collaborating<br>agency | Name of the<br>Scheme                                                                                   | Year of the activity          | Number of<br>students<br>participated<br>in such<br>activities |
|-------------------------|---------------------------------------------------|---------------------------------------------------------------------------------------------------------|-------------------------------|----------------------------------------------------------------|
| NSS Special<br>Camp     | University of Madras                              | Special<br>camp<br>organized on<br>the theme:<br>Munnetra<br>Paadayil -<br>The<br>Pathway to<br>Success | November<br>2021-July<br>2022 | 150                                                            |

Programme Brief: The NSS Volunteers of UG II year from various department of the college participated in the NSS Special Camp on the theme "Munnetra Padhayil" in Thiruverkadu organised by the college from 19.03.2022 till 25.03.2022. The camp was an extremely insightful and created a great change in the students. The inauguration was prepared by the students on 19th and they welcomed the Municipal Chairman Thiru.E. Krishnamurthy as the chief guest along with the Ward Councillor Thiru.Nalini Gurunathan, the Municipal Commissioner Thiru.Ramesh and our esteemed Principal Dr. Lalitha Balakrishnan to the inauguration ceremony. From there on the whole six days was fully packed with community interaction, service and guest lectures.

Outcome: The camp was successful in creating awareness about various government schemes to the residents of Thiruverkadu.