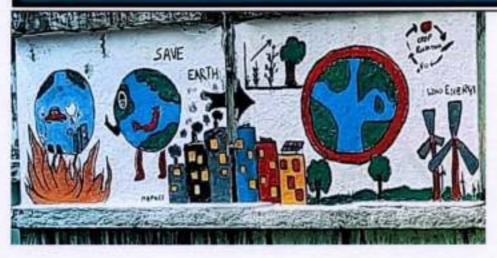

#### Wall painting

| Name of the activity | Organizing<br>unit/agency/collaborating<br>agency | Name of the scheme                       | Year of<br>the<br>activity    | Number<br>of<br>students<br>participat<br>ed in such<br>activities |
|----------------------|---------------------------------------------------|------------------------------------------|-------------------------------|--------------------------------------------------------------------|
| Wall Painting        | MOP NCC                                           | Thalir (Under<br>Cado Fiesta-<br>TNDALU) | November<br>2021-July<br>2022 |                                                                    |

**Programme Brief:** The event was conducted to spread awareness through painting on environmental sustainability. The event focused on promoting that "The future depends on the sustainable work we do today".

Principal
M.O.P. Vaishnav College for Women
(Autonomous)
No. 20, IV Lane, Nungambakkam High Road
Chennal-600 034