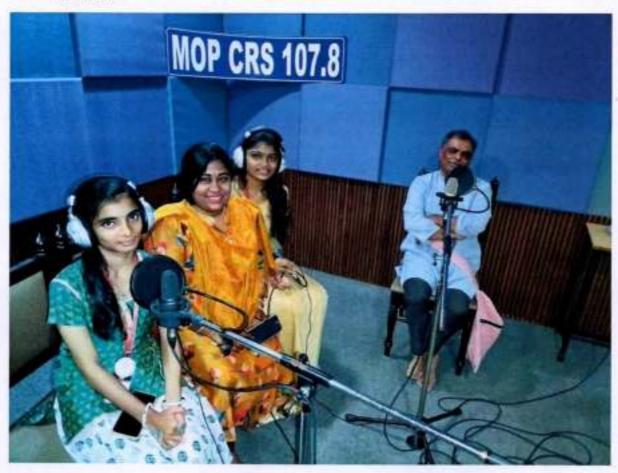

### M.O.P. COMMUNITY RADIO STATION 107.8 MHz FM FACTSHALA CAMPAIGN

# M.O.P. COMMUNITY RADIO STATION 107.8 MHz FM

Principal
M.O.P. Vaishnav College for Women
(Autonomous)
No. 20, IV Lane, Nungambakkam High Road
Chennai-600 034

| Name of the activity: | Organising<br>unit/ agency/<br>collaborating<br>agency: | Name of the scheme:         | Year of<br>the<br>activity:   | Number of students participated in such activities: |
|-----------------------|---------------------------------------------------------|-----------------------------|-------------------------------|-----------------------------------------------------|
| Vaccination drive     | M.O.P<br>Vaishnav<br>College For<br>Women               | Covid Awareness<br>Campaign | November<br>2021-July<br>2022 | 3                                                   |

Principal
M.G.P. Vaishnav College for Women
(Autonomous)
No. 20, IV Lane, Nungambakkam High Road
Chennai-600 034

M.O..P வைஷ்ணவா கல்லூரியின் மாணவிகளும் ஆசிரியையும் கூவர்களது கல்லூரி சமுதாய வானொலிக்காக இன்று என்னை ஒரு நேர்காணல் செய்தனர், என் படைப்புகள் தொடர்பாக விரிவாக தகவல்களை தொகுத்துக்கொண்டு கேள்விகளை சென்னிபினாக கேட்டவிதம் சிறப்பாக இருந்தது, எதிர்கால இளம் ஊடவியலாளர்களாக வருவார்கள் என்ற நம்பிக்கையை தந்தார்கள்.