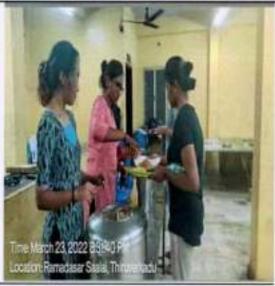

Programme Brief: The Nss cell of M.o.p. vaishnav college in collaboration with Awecem foundation and waste 360 organized solid waste drive in the college campus on 3<sup>rd</sup>, 4<sup>th</sup> and 5<sup>th</sup> of June 2022. Around 150 people were benefitted out of this drive. The drive aimed at collecting dry solid and e-waste for the recycling.