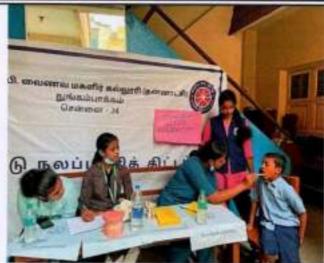

#### 2. Ayushman Bharat

Programme Brief: This initiative aims at promoting affordable healthcare programmes and facilities to all. People were given knowledge about the do's and don't's of this programme.

Outcome: The outcome of this project is to make sure that people of all class be offered good and hygienic healthcare. As part of this scheme a free dental camp was organised on 23rd which helped a lot of local kids as they visited the nearby schools and provided free screening. The camp students campaigned on the free dental camp to the community

Principal
M.O.P. Vaishnav College for Women
(Autonomous)
No. 20. IV Laint, Mungambalikam High Road

members. A crew from Saveetha Dental Hospital reached the campsite on the mentioned day and gave free screening and treatments to the localites that had dental issues.