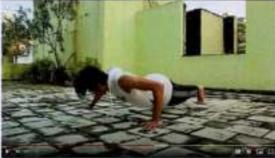

#### Yoga session

| Name of<br>the activity | Organizing<br>unit/agency/collaborating<br>agency | Name of the scheme    | Year of<br>the<br>activity    | Number of<br>students<br>participate<br>d in such<br>activities |
|-------------------------|---------------------------------------------------|-----------------------|-------------------------------|-----------------------------------------------------------------|
| Yoga<br>session         | University of Madras                              | Fit India<br>Movement | November<br>2021-July<br>2022 | 175                                                             |

Programme Brief: A yoga session was organized on account of **Fit India Movement**, which was conducted by **Mrs. Kalyani Sivaraman**, yoga instructor at Universal Peace Foundation. Around 175 NSS volunteers took part in the session.

Outcome: The 2 hour long yoga session guided the NSS volunteers about the benefits of different asanas.

Principal

M.D.P. Vaishnav College for Women (Autonomous)

No. 20, TV Lane, Nungambakkum High Road Chennai-600 034