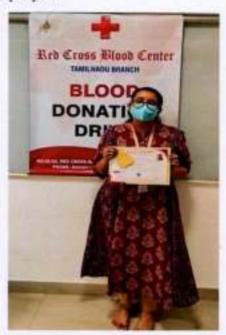

Programme Brief: A Blood donation event was conducted

Outcome: The club conducted a blood donation event in order to encourage people to donate blood that can be lifesaver for people.

Blood donation camp