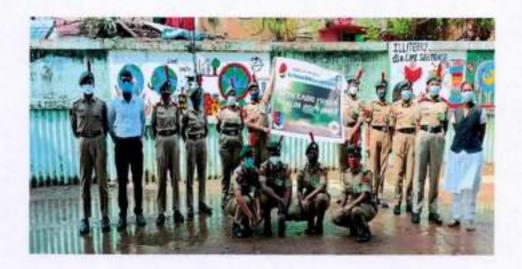

#### Wall painting

| Name of the activity | Organizing<br>unit/agency/collaborating<br>agency | Name of the scheme                       | Year of<br>the<br>activity    | Number<br>of<br>students<br>participat<br>ed in such<br>activities |
|----------------------|---------------------------------------------------|------------------------------------------|-------------------------------|--------------------------------------------------------------------|
| Wall Painting        | MOP NCC                                           | Thalir (Under<br>Cado Fiesta-<br>TNDALU) | November<br>2021-July<br>2022 |                                                                    |

**Programme Brief:** The event was conducted to spread awareness through painting on environmental sustainability. The event focused on promoting that "The future depends on the sustainable work we do today".

Principal
M.O.P. Vaishnav College for Women
(Autonomous)
No. 20, IV Lane, Nungambakkam High Road
Chennal-600 034