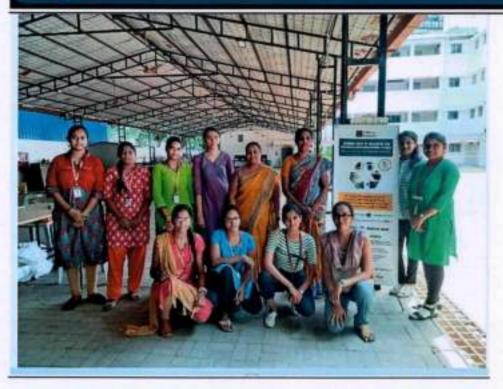

| Name of the<br>Activity | Organizing<br>unit/agency/collaborating<br>agency | Name of the<br>Scheme | Year of the activity          | Number of<br>Beneficiaries |
|-------------------------|---------------------------------------------------|-----------------------|-------------------------------|----------------------------|
| Dry waste<br>drive      | AWECEM                                            | Swacch<br>bharath     | November<br>2021-July<br>2022 | 150                        |

Programme Brief: The Nss cell of M.o.p. vaishnav college in collaboration with Awecem foundation and waste 360 organized solid waste drive in the college campus on 3<sup>rd</sup>, 4<sup>th</sup> and 5<sup>th</sup> of June 2022. Around 150 people were benefitted out of this drive. The drive aimed at collecting dry solid and e-waste for the recycling.