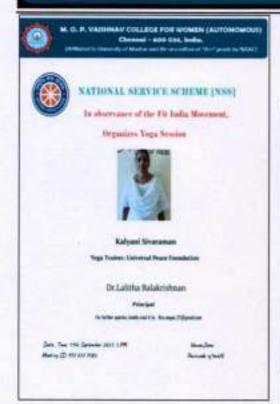

#### Yoga session

| Name of<br>the activity | Organizing<br>unit/agency/collaborating<br>agency | Name of the scheme    | Year of<br>the<br>activity    | Number of<br>students<br>participate<br>d in such<br>activities |
|-------------------------|---------------------------------------------------|-----------------------|-------------------------------|-----------------------------------------------------------------|
| Yoga<br>session         | University of Madras                              | Fit India<br>Movement | November<br>2021-July<br>2022 | 175                                                             |

Programme Brief: A yoga session was organized on account of **Fit India Movement**, which was conducted by **Mrs. Kalyani Sivaraman**, yoga instructor at Universal Peace Foundation. Around 175 NSS volunteers took part in the session.

Outcome: The 2 hour long yoga session guided the NSS volunteers about the benefits of different asanas.

Principal

M.D.P. Vaishnav College for Women (Autonomous)

No. 20, TV Lane, Nungambakkum High Road Chennai-600 034