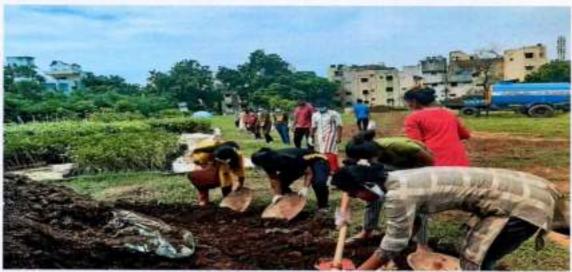

| Name of the<br>Activity | Organizing<br>unit/agency/collaborating<br>agency | Name of the<br>Scheme | Year of the activity          | Number of<br>Beneficiaries |
|-------------------------|---------------------------------------------------|-----------------------|-------------------------------|----------------------------|
| Dry waste<br>drive      | AWECEM                                            | Swacch<br>bharath     | November<br>2021-July<br>2022 | 150                        |

Programme Brief: The Nss cell of M.o.p. vaishnav college in collaboration with Awecem foundation and waste 360 organized solid waste drive in the college campus on 3<sup>rd</sup>, 4<sup>th</sup> and 5<sup>th</sup> of June 2022. Around 150 people were benefitted out of this drive. The drive aimed at collecting dry solid and e-waste for the recycling.