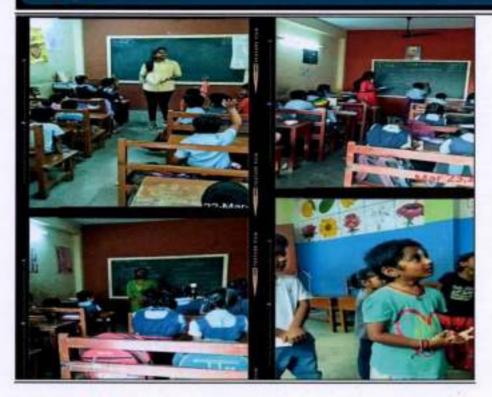

Swachhta Shapath being conducted

Swachhta Shapath being conducted

Principal
M.O.P. Vaishnav College for Women
(Autonomous)
No. 20, IV Lane, Mungambakkam High Road

| Name of the activity                                                                       | Organizing<br>unit/agency/collaborating<br>agency | Name of the scheme       | Year of<br>the<br>activity                               | Number of<br>students<br>participated<br>in such<br>activities |
|--------------------------------------------------------------------------------------------|---------------------------------------------------|--------------------------|----------------------------------------------------------|----------------------------------------------------------------|
| Lecture on<br>Awareness on<br>Social<br>Responsibility to<br>Government school<br>children | University of Madras                              | World<br>Students<br>Day | 1st June<br>2021-<br>31 <sup>st</sup><br>October<br>2021 | 296                                                            |

Programme Brief: A webinar on the theme 'Responsible students, Responsible community' on the occasion of World Students day falling on the 15th of October, 2021. The guest speaker for the day was Dr.J. Damen Queen, Assistant Professor & Head of P.G Department of Social Work, Madras School of Social Work.

Outcome: The webinar covered themes like being empathetic, conscious about the society and also elaborated the concepts of coexistence, ethical responsibility and a student's responsibility towards protecting the environment.