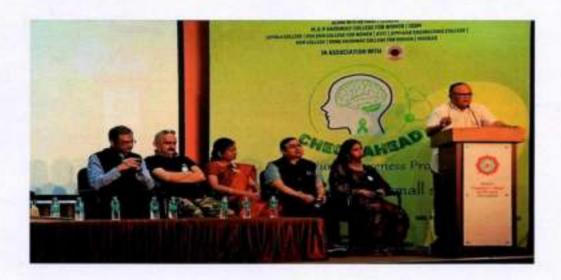

# Check Ahead-Head Injury Awareness Program

| Name of the activity                     | Organizing<br>unit/agency/collaborating<br>agency | Name of the scheme                                  | Year of<br>the<br>activity    | Number<br>of<br>students<br>participat<br>ed in such<br>activities |
|------------------------------------------|---------------------------------------------------|-----------------------------------------------------|-------------------------------|--------------------------------------------------------------------|
| World Head<br>Injury<br>Awareness<br>Day | Rotaract Club                                     | Check Ahead-<br>Head Injury<br>Awareness<br>Program | November<br>2021-July<br>2022 | 80+                                                                |

Programme Brief: The Youth Service team of the Rotary Club of Madras in association with 9 Rotaract Clubs together hosted Check Ahead - An awareness program on Head Injury marking the importance of World Head Injury awareness day. Even the simplest head injury can have serious repercussions on a person's health and well-being. So, it is of utmost importance to take all precautions in dangerous environments. We had an eminent speaker Dr. K. Shridhar who spoke about the importance of head safety and wearing helmets. We also had performances by Rotaractors of various clubs based on the theme of the event. All participants learnt a lot and it was a great session overall.