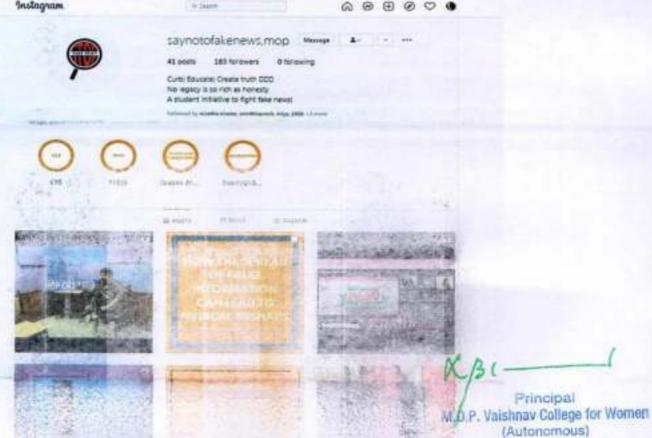

> M.O.P. Vaishnav College for Women (Autonomous) No. 20, IV Lane, Nungambakkam High Road

Chennai-500 034

Outcome: Around 25 NSS Volunteers took part in organising this camp and 25 students donated blood.

| Name of the<br>Activity | Organizing<br>unit/agency/collaborating<br>agency | Name of the<br>Scheme | Year of the activity          | Number of<br>Beneficiaries |
|-------------------------|---------------------------------------------------|-----------------------|-------------------------------|----------------------------|
| Dry waste<br>drive      | AWECEM                                            | Swacch<br>bharath     | November<br>2021-July<br>2022 | 150                        |