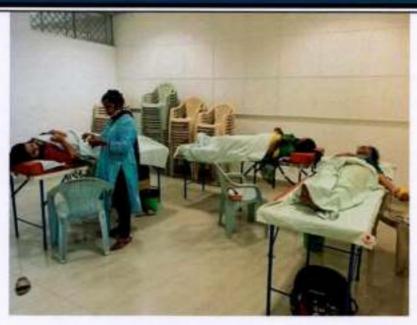

#### **Blood Donation Camp**

| Name of the<br>Activity    | Organizing<br>unit/agency/collaborating<br>agency | Name of the<br>Scheme     | Year of the activity          | Number of<br>students<br>participated<br>in such<br>activities |
|----------------------------|---------------------------------------------------|---------------------------|-------------------------------|----------------------------------------------------------------|
| Blood<br>Donation<br>Drive | Youth Red Cross                                   | Blood<br>donation<br>camp | November<br>2021-July<br>2022 | 50                                                             |

Programme Brief: The NSS Cell of M.O.P. Vaishnav College for Women had organised a blood donation camp within the campus in collaboration with Youth Red Cross on 2nd of March, 2022. The eligible donors among the students were identified and encouraged to donate blood. Around 25 donors donated blood. The NSS volunteers assisted the medical personnels in organising and streamlining the process of blood donation through crowd management and orientation to the donors.

> M.O.P. Vaishnav College for Women (Autonomous) No. 20, IV Lane, Nungambakkam High Road

Chennai-500 034

Outcome: Around 25 NSS Volunteers took part in organising this camp and 25 students donated blood.