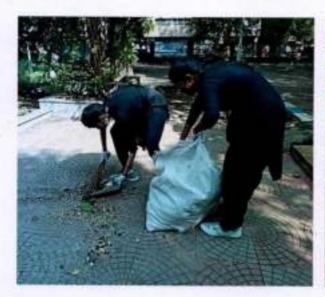

# Park Cleaning

| Name of the activity | Organizing<br>unit/agency/collaborating<br>agency | Name of the scheme                       | Year of<br>the<br>activity    | Number<br>of<br>students<br>participat<br>ed in such<br>activities |
|----------------------|---------------------------------------------------|------------------------------------------|-------------------------------|--------------------------------------------------------------------|
| Park Cleaning        | MOP NCC                                           | Thalir (Under<br>Cado Fiesta-<br>TNDALU) | November<br>2021-July<br>2022 |                                                                    |

Programme Brief: Cleaning the Panagal Park to keep the environment clean and which results in Environmental sustainability. The event was conducted with a motive that "Creating less waste is not 'the' solution, we need to be cleaning up our mess around the world every day".