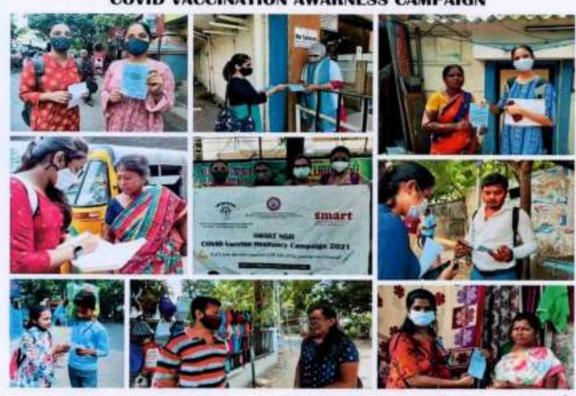

# M.O.P. COMMUNITY RADIO STATION 107.8 MHz FM

Principal
M.O.P. Vaishnav College for Women
(Autonomous)
No. 20, IV Lane, Nungambakkam High Road
Chennai-600 034

| Name of the activity: | Organising<br>unit/ agency/<br>collaborating<br>agency: | Name of the scheme:         | Year of<br>the<br>activity:   | Number of students participated in such activities: |
|-----------------------|---------------------------------------------------------|-----------------------------|-------------------------------|-----------------------------------------------------|
| Vaccination drive     | M.O.P<br>Vaishnav<br>College For<br>Women               | Covid Awareness<br>Campaign | November<br>2021-July<br>2022 | 3                                                   |

# Objective of the Programme:

- To create awareness about the vaccine drive among people and encourage them to take it.
- To break down the myths about the covid vaccines and help people understand the normal effects of the vaccines.
- To give clear understanding about how important it is to get vaccinated and help our family understand it.

#### Programme Outcomes:

- We drove people to get vaccinated.
- Reached out to the already vaccinated people and collected their demographics for research purposes.
- The people who gave vox pop helped us to clear misunderstandings about vaccines for the commoners.