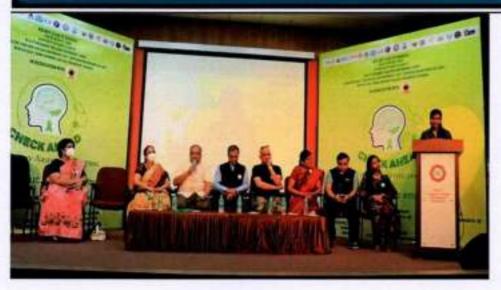

# Check Ahead-Head Injury Awareness Program

| Name of the activity                     | Organizing<br>unit/agency/collaborating<br>agency | Name of the scheme                                  | Year of<br>the<br>activity    | Number<br>of<br>students<br>participat<br>ed in such<br>activities |
|------------------------------------------|---------------------------------------------------|-----------------------------------------------------|-------------------------------|--------------------------------------------------------------------|
| World Head<br>Injury<br>Awareness<br>Day | Rotaract Club                                     | Check Ahead-<br>Head Injury<br>Awareness<br>Program | November<br>2021-July<br>2022 | 80+                                                                |

Programme Brief: The Youth Service team of the Rotary Club of Madras in association with 9 Rotaract Clubs together hosted Check Ahead - An awareness program on Head Injury marking the importance of World Head Injury awareness day. Even the simplest head injury can have serious repercussions on a person's health and well-being. So, it is of utmost importance to take all precautions in dangerous environments. We had an eminent speaker Dr. K. Shridhar who spoke about the importance of head safety and wearing helmets. We also had performances by Rotaractors of various clubs based on the theme of the event. All participants learnt a lot and it was a great session overall.