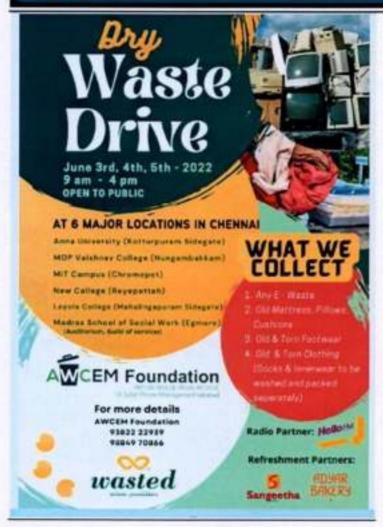

| Name of the<br>Activity | Organizing<br>unit/agency/collaborating<br>agency | Name of the<br>Scheme | Year of the activity          | Number of<br>Beneficiaries |
|-------------------------|---------------------------------------------------|-----------------------|-------------------------------|----------------------------|
| Dry waste<br>drive      | AWECEM                                            | Swacch<br>bharath     | November<br>2021-July<br>2022 | 150                        |

Programme Brief: The Nss cell of M.o.p. vaishnav college in collaboration with Awecem foundation and waste 360 organized solid waste drive in the college campus on 3<sup>rd</sup>, 4<sup>th</sup> and 5<sup>th</sup> of June 2022. Around 150 people were benefitted out of this drive. The drive aimed at collecting dry solid and e-waste for the recycling.