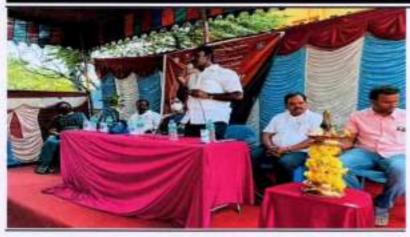

Programme Brief: The NSS Volunteers of UG II year from various department of the college participated in the NSS Special Camp on the theme "Munnetra Padhayil" in Thiruverkadu organised by the college from 19.03.2022 till 25.03.2022. The camp was an extremely insightful and created a great change in the students. The inauguration was prepared by the students on 19th and they welcomed the Municipal Chairman Thiru.E. Krishnamurthy as the chief guest along with the Ward Councillor Thiru.Nalini Gurunathan, the Municipal Commissioner Thiru.Ramesh and our esteemed Principal Dr. Lalitha Balakrishnan to the inauguration ceremony. From there on the whole six days was fully packed with community interaction, service and guest lectures.