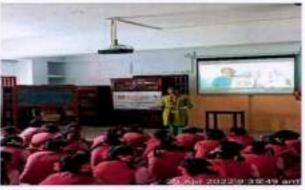

Programme Brief: A webinar on the theme 'Our actions are our future, Better nutrition, a better environment and a better life' on the occasion of World Food day falling on the 16th of October, 2021. The guest speaker for the day was Dr. Anu Joseph, Associate Professor, Department of Home Science, ST. Teresa's College.

Outcome: The webinar covered themes like how our food choices affect our health and environment and the need to make conscious efforts in making the right choices with regard to food. Sharing of the thought by the volunteers on social media platforms resulted in creating awareness amongst the virtual communities.

> M.g.P. Vaishnav College for Women (Autonomous)

> No. 20, IV Lane, Norgambakkam High Road Chennai-600 034

Poster for the event

M.O.P. Vaishnav College for Women (Autonomous) Io. 20, IV Lune, Nungambakkam High Road

#### Webinar for World Food Day being conducted

Webinars and Events Conducted Online

| Name of<br>the activity                                                  | Organizing<br>unit/agency/collaborating<br>agency | Name of the scheme   | Year of<br>the<br>activity                               | Number of<br>students<br>participated<br>in such<br>activities |
|--------------------------------------------------------------------------|---------------------------------------------------|----------------------|----------------------------------------------------------|----------------------------------------------------------------|
| Pledge<br>taking<br>session to<br>protect the<br>unity of the<br>nation. | University of Madras                              | Rastriya Ekta<br>Din | 1st June<br>2021-<br>31 <sup>st</sup><br>October<br>2021 | 175                                                            |