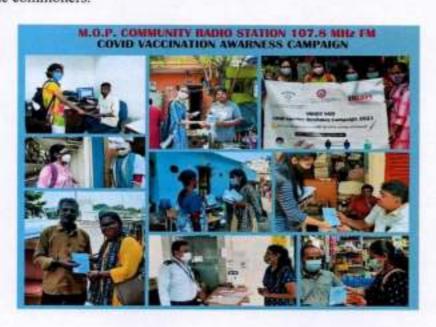

# M.O.P. COMMUNITY RADIO STATION 107.8 MHz FM

Principal
M.O.P. Vaishnav College for Women
(Autonomous)
No. 20, IV Lane, Nungambakkam High Road
Chennai-600 034

| Name of the activity: | Organising<br>unit/ agency/<br>collaborating<br>agency: | Name of the scheme:         | Year of<br>the<br>activity:   | Number of students participated in such activities: |
|-----------------------|---------------------------------------------------------|-----------------------------|-------------------------------|-----------------------------------------------------|
| Vaccination drive     | M.O.P<br>Vaishnav<br>College For<br>Women               | Covid Awareness<br>Campaign | November<br>2021-July<br>2022 | 3                                                   |

# Objective of the Programme:

- To create awareness about the vaccine drive among people and encourage them to take it.
- To break down the myths about the covid vaccines and help people understand the normal effects of the vaccines.
- To give clear understanding about how important it is to get vaccinated and help our family understand it.

#### Programme Outcomes:

- We drove people to get vaccinated.
- Reached out to the already vaccinated people and collected their demographics for research purposes.
- The people who gave vox pop helped us to clear misunderstandings about vaccines for the commoners.