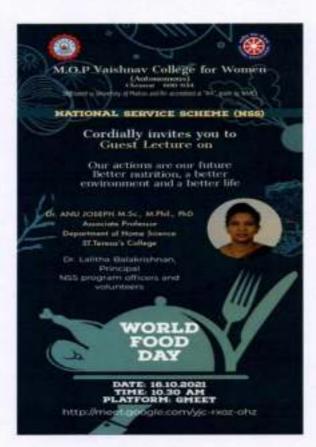

Poster for the event

Principal
M.O.P. Vaishnav College for Women
(Autonomous)
No. 20, IV Lane, Nungambakkam High Road
Chennai-600 034

World Students Day being celebrated

| Name of<br>the activity                                      | Organizing<br>unit/agency/collaborating<br>agency | Name of the scheme | Year of<br>the<br>activity                               | Number of<br>students<br>participated<br>in such<br>activities |
|--------------------------------------------------------------|---------------------------------------------------|--------------------|----------------------------------------------------------|----------------------------------------------------------------|
| Awareness<br>on the<br>importance<br>of healthy<br>lifestyle | University of Madras                              | World Food<br>Day  | 1st June<br>2021-<br>31 <sup>st</sup><br>October<br>2021 | 296                                                            |

Programme Brief: A webinar on the theme 'Our actions are our future, Better nutrition, a better environment and a better life' on the occasion of World Food day falling on the 16th of October, 2021. The guest speaker for the day was Dr. Anu Joseph, Associate Professor, Department of Home Science, ST. Teresa's College.

Outcome: The webinar covered themes like how our food choices affect our health and environment and the need to make conscious efforts in making the right choices with regard to food. Sharing of the thought by the volunteers on social media platforms resulted in creating awareness amongst the virtual communities.