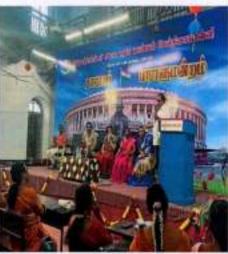

Programme Brief: The NSS Volunteers of UG II year from various department of the college participated in the NSS Special Camp on the theme "Munnetra Padhayil" in Thiruverkadu organised by the college from 19.03.2022 till 25.03.2022. The camp was an extremely insightful and created a great change in the students. The inauguration was prepared by the students on 19th and they welcomed the Municipal Chairman Thiru.E. Krishnamurthy as the chief guest along with the Ward Councillor Thiru.Nalini Gurunathan, the Municipal Commissioner Thiru.Ramesh and our esteemed Principal Dr. Lalitha Balakrishnan to the inauguration ceremony. From there on the whole six days was fully packed with community interaction, service and guest lectures.

Outcome: The camp was successful in creating awareness about various government schemes to the residents of Thiruverkadu.