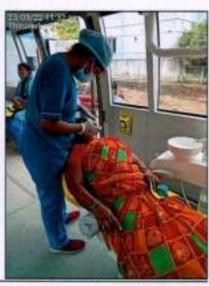

Programme Brief: The NSS Cell of M.O.P. Vaishnav College for Women had organised a blood donation camp within the campus in collaboration with Youth Red Cross on 2nd of March, 2022. The eligible donors among the students were identified and encouraged to donate blood. Around 25 donors donated blood. The NSS volunteers assisted the medical personnels in organising and streamlining the process of blood donation through crowd management and orientation to the donors.

> M.O.P. Vaishnav College for Women (Autonomous) No. 20, IV Lane, Nungambakkam High Road

Chennai-500 034

Outcome: Around 25 NSS Volunteers took part in organising this camp and 25 students donated blood.