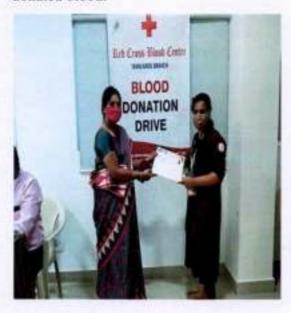

Programme Brief: A Blood donation event was conducted

Outcome: The club conducted a blood donation event in order to encourage people to donate blood that can be lifesaver for people.

Blood donation camp

Principal
M.O.P. Vajshnav College for Women
(Autonomous)
No. 20, IV Lane, Nungambakkam High Road
Chennai-600 034

Donors donating blood

| Name of the activity                                                          | Organizing<br>unit/agency/collaborating<br>agency | Name of the scheme     | Year of<br>the<br>activity                           | Number of<br>students<br>participated<br>in such<br>activities |
|-------------------------------------------------------------------------------|---------------------------------------------------|------------------------|------------------------------------------------------|----------------------------------------------------------------|
| Swachhata Shapath (Pledge of Cleanliness, Swachh Pakhwad &Sapling plantation) | University of Madras                              | Clean India<br>Mission | 1st June<br>2021-31 <sup>st</sup><br>October<br>2021 | 170                                                            |

Programme Brief: The NSS Cell of M.O.P. Vaishnav College for Women had organised a blood donation camp within the campus in collaboration with Youth Red Cross on 2nd of March, 2022. The eligible donors among the students were identified and encouraged to donate blood. Around 25 donors donated blood. The NSS volunteers assisted the medical personnels in organising and streamlining the process of blood donation through crowd management and orientation to the donors.