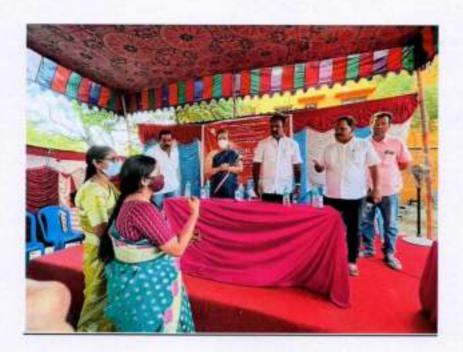

Programme Brief: The NSS Volunteers of UG II year from various department of the college participated in the NSS Special Camp on the theme "Munnetra Padhayil" in Thiruverkadu organised by the college from 19.03.2022 till 25.03.2022. The camp was an extremely insightful and created a great change in the students. The inauguration was prepared by the students on 19th and they welcomed the Municipal Chairman Thiru.E. Krishnamurthy as the chief guest along with the Ward Councillor Thiru.Nalini Gurunathan, the Municipal Commissioner Thiru.Ramesh and our esteemed Principal Dr. Lalitha Balakrishnan to the inauguration ceremony. From there on the whole six days was fully packed with community interaction, service and guest lectures.