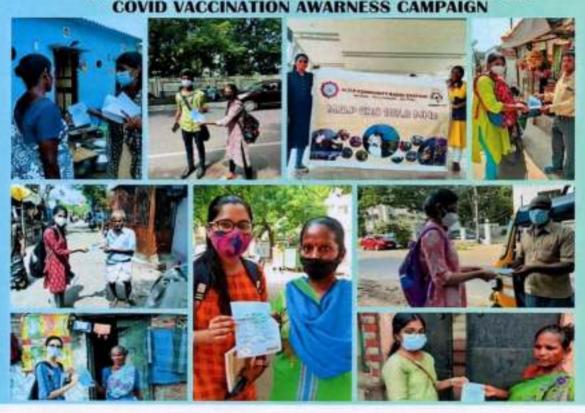

### M.O.P. COMMUNITY RADIO STATION 107.8 MHz FM COVID VACCINATION AWARNESS CAMPAIGN

# M.O.P. COMMUNITY RADIO STATION 107.8 MHz FM COVID VACCINATION AWARNESS CAMPAIGN

M.O.P. Vaishnav College for Women (Autonomous) No. 20, IV Lane, Nungambakkam High Road Chennal-800 034

| Name of the activity:    | Organising<br>unit/ agency/<br>collaborating<br>agency: | Name of the scheme:                               | Year of<br>the<br>activity:   | Number of students participated in such activities: |
|--------------------------|---------------------------------------------------------|---------------------------------------------------|-------------------------------|-----------------------------------------------------|
| Vaccination<br>Awareness | M.O.P<br>Vaishnav<br>College For<br>Women               | Covid-19<br>Vaccination<br>Awareness<br>Interview | November<br>2021-July<br>2022 | 1                                                   |

### Objective of the Programme:

- To create awareness about the available Covid-19 Vaccines.
- This interview focuses on elaborating the necessity of vaccination in the middle of a pandemic.
- To give clear understanding on the importance of Vaccination.

### Programme Outcomes:

- Created awareness about the available Covid-19 Vaccines.
- Elaborated the necessity of vaccination in the middle of a pandemic.
- The importance of vaccination was elaborated.