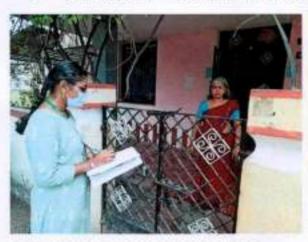

Programme Brief: The NSS Volunteers of UG II year from various department of the college participated in the NSS Special Camp on the theme "Munnetra Padhayil" in Thiruverkadu organised by the college from 19.03.2022 till 25.03.2022. The camp was an extremely insightful and created a great change in the students. The inauguration was prepared by the students on 19th and they welcomed the Municipal Chairman Thiru.E. Krishnamurthy as the chief guest along with the Ward Councillor Thiru.Nalini Gurunathan, the Municipal Commissioner Thiru.Ramesh and our esteemed Principal Dr. Lalitha Balakrishnan to the inauguration ceremony. From there on the whole six days was fully packed with community interaction, service and guest lectures.

Outcome: The camp was successful in creating awareness about various government schemes to the residents of Thiruverkadu.