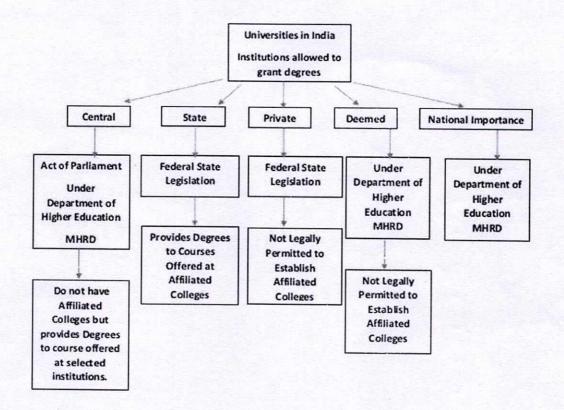

ing centres were primarily concerned with dispersing Vedic education. The modern Indian education system finds its roots in colonial legacy. The British Government used the university system as a tool of cultural colonization. India has 799 universities, with a break up of 44 central universities, 540 state universities, 122 deemed universities, 90 private universities, 5 institutions established and functioning under the State Act, and 75 Institutes of National Importance which include AIIMS, IITs, IIEST and NITs among others. Other institutions include 39,071 colleges as Government Degree Colleges and Private Degree Colleges, including 1800 exclusive women's colleges, functioning under these universities and institutions as reported by the UGC.

Fig 1.1 – Types of Universities of India



Times Higher Education World University Rankings

The Times Higher Education World University Rankings says its results are the only measurement that judges universities across all the areas of teaching, research, knowledge transfer and international outlook. THE Rankings Editor Phil Baty said the Times rankings were uniquely comprehensive. The performance indicators are grouped into five areas:

- Teaching (30%) includes a reputation survey, and measures staff-to-student ratio, doctorate-to- bachelor's ratio, doctorates-awarded-to-academic-staff ratio, and institutional income
- Research (30%) includes a reputation survey, and measures research income and research productivity
- Research citations (30%)
- International outlook (7.5%) measures international-to-domestic-student ratio, int