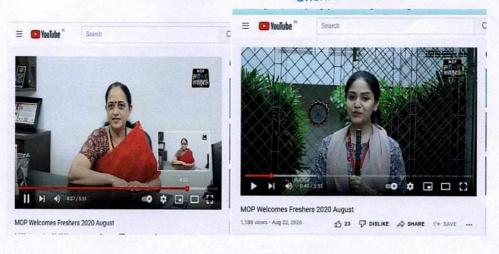

Dr. Lalitha Balakrishnan and Student Cabinet Member at an Online Orientation Session for the first year students on 24.8.2020 & 25.8.2020

Principal

M.O.P. Vaishnav College for Women

(Autonomous)

No. 20, TV Lane, Nongambakkam High Road Chennai-600 034