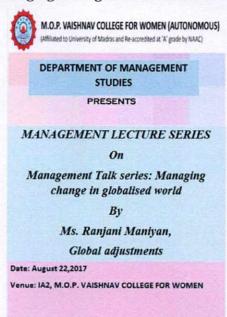

Signature of the Principal

Principal M.O.P. Vaishnav College for Women (Autonomous)
No. 20, IV Lane, Nungambakkam High Road

Chennai-600 034

| 2017-2018              |                                                                                                                         |  |
|------------------------|-------------------------------------------------------------------------------------------------------------------------|--|
| Date                   | Orientation Programme                                                                                                   |  |
| 7.6.2017 –<br>9.6.2017 | Induction programme for newly recruited faculty members                                                                 |  |
| 28.6.2017              | Orientation programme for First year UG Students                                                                        |  |
| 7.7.2017               | Role of Youth in Nation Building (The Journey of Transforming India) Mr.M. Sathya Kumar CEO & Founder - Tycoon Advisors |  |
| 22.8.2017              | Managing Change in Globalized World Ms. Ranjani Maniyan, Global Adjustments                                             |  |
| 15.9.2017              | Digital India Initiatives Dr. P. Kanagasabapathi, Advisor, Government of India                                          |  |