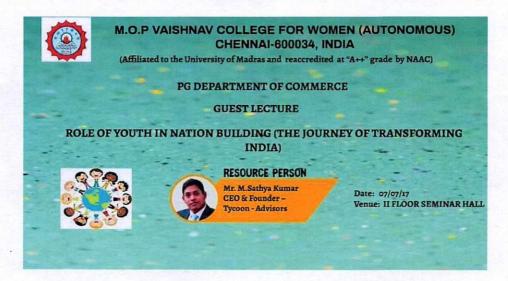

Signature of the Principal

Principal M.O.P. Vaishnav College for Women (Autonomous)
No. 20, IV Lane, Nungambakkam High Road

Chennai-600 034

| 2017-2018              |                                                                                                                         |  |
|------------------------|-------------------------------------------------------------------------------------------------------------------------|--|
| Date                   | Orientation Programme                                                                                                   |  |
| 7.6.2017 –<br>9.6.2017 | Induction programme for newly recruited faculty members                                                                 |  |
| 28.6.2017              | Orientation programme for First year UG Students                                                                        |  |
| 7.7.2017               | Role of Youth in Nation Building (The Journey of Transforming India) Mr.M. Sathya Kumar CEO & Founder - Tycoon Advisors |  |
| 22.8.2017              | Managing Change in Globalized World Ms. Ranjani Maniyan, Global Adjustments                                             |  |
| 15.9.2017              | Digital India Initiatives Dr. P. Kanagasabapathi, Advisor, Government of India                                          |  |