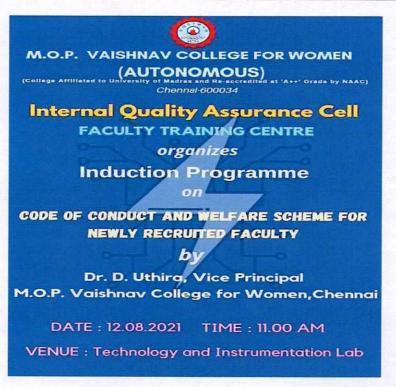

# Criteria 6.5.3 Orientation Programme

|                          | 2020-2021                                                                                                                                                                                                                                       |  |  |
|--------------------------|-------------------------------------------------------------------------------------------------------------------------------------------------------------------------------------------------------------------------------------------------|--|--|
| Date                     | Orientation Programme                                                                                                                                                                                                                           |  |  |
| 24.8.2020 &<br>25.8.2020 | SWAGATHAM - Orientation programme for First year UG Students                                                                                                                                                                                    |  |  |
| 11.11.2020               | The Changing Dynamics of Food Industry Dr. Vivek Kambhampati Assistant Professor, Department of Food Technology & Management, Indian Institute of Plantation Management, Bengaluru.                                                             |  |  |
| 11.11.2020               | Industry Expectation from fresh HR<br>Mr.Pattabiraman - Head - HR, Mc.Kinsey Global Services                                                                                                                                                    |  |  |
| 12.11.2020               | International Food Safety and Standards Certification Ms. Sumedha Jalgaonkar Independent consultant, trainer and auditor for food safety systems. Proprietor Foodiesys Consulting.                                                              |  |  |
| 20.11.2020               | Overview of Food Processing Industry and Innovations in<br>Grain Technology Industries<br>Mr. Srinivas A<br>Professor, AcSIR, Senior Principal Scientist and Former Head<br>of the Department of Grain Science and Technology, CSIR,<br>Mysuru. |  |  |
| 4.12.2020                | Seeding Entrepreneurship in the minds of Young Managers<br>Dr Uma Rani- Resource Person Mahatma Gandhi National<br>Institute of Rural Education                                                                                                 |  |  |
| 12.8.2021 –<br>14.8.2021 | Induction programme for newly recruited faculty members                                                                                                                                                                                         |  |  |
| 17.9.2021                | Beginning a Career in HR - Mr. Rajeev Menon<br>Head HRCTS                                                                                                                                                                                       |  |  |
| 17.9.2021                | Challenges in Journalism during the Pandemic Mr. Daniel Tinmaya, Senior Correspondent Edex                                                                                                                                                      |  |  |
| 17.9.2021                | OTT Platforms<br>Mr. VedVyas Sridhar, Marketing Head Zee 5                                                                                                                                                                                      |  |  |
| 17.9.2021                | Gender Issues & Work Life Balance Ms. SubhaShree, Practicing Independent Life Skill Trainer, POSH & POCSO Trainer                                                                                                                               |  |  |