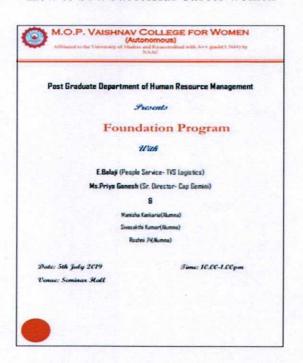

Signature of the Principal

M.O.P. Vaishnav College for Women (Autonomous)

No. 20, IV Lane, Nungambakkam High Road Chennai-600 034

|                          | 2019-2020                                                                                                                                         |  |
|--------------------------|---------------------------------------------------------------------------------------------------------------------------------------------------|--|
| Date                     | Orientation Programme                                                                                                                             |  |
| 12.6.2019 –<br>14.6.2019 | Induction programme for newly recruited faculty members                                                                                           |  |
| 5.7.2019                 | Career in HR<br>Mr. E. Balaji, People President, TVS Logistics                                                                                    |  |
| 5.7.2019                 | How to be a Successful Career women Ms. Priya Ganesh - Senior Director, CapGemini                                                                 |  |
| 5.7.2019                 | Sharing of Work Experience 1. Ms. Roshini Bhandhari, LateShipment 2. Ms. Manisha Kankaria, Mansarovar Honda 3. Ms. Sivasakthi Kumar, Entrepreneur |  |
| 6.7.2019                 | SWAGATHAM - Orientation programme for First year U<br>Students                                                                                    |  |
| 10.7.2019                | Finding your Path to Entrepreneurship<br>Mr. Deepak Swaminathan, CEO Media Point                                                                  |  |
| 10.7.2019                | Balance Psychological & Mental Health<br>Dr. Vasuki Mathivanan                                                                                    |  |
| 26.08.2019               | Induction Programme Mr. Pattabiraman, Senior Consultant Mr. Kenneth Jeyaseelan, TCS Mr. Dharaneetharan, CEO Social Eagle                          |  |
| 29.08.2019               | Induction Programme Mrs. Sunitha Prasad, Head of Human Resources, Valeo                                                                           |  |