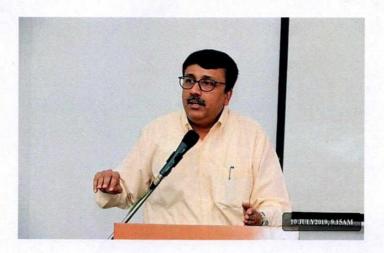

## 11.11.2020 The Changing Dynamics of Food Industry

M.O.P. VAISHNAY COLLEGE FOR WOMEN (AUTONOMOUS)

DEPARTMENT OF FOOD TECHNOLOGY AND MANAGEMENT

Invites you to attend a career guidance session on

The Changing Dynamics of Food Industry

BY

DR. VIVEK KAMBHAMPATI

Assistant Professor, Department of Food Technology & Department, Indian Institute of Plantation Management, Bengaluru

DATE
November 11th,2020
Platform:Google meet

| Date     | Title of the<br>Programme                    | Resource Person                                                                                                                             | Total number participants |
|----------|----------------------------------------------|---------------------------------------------------------------------------------------------------------------------------------------------|---------------------------|
| 11.11.20 | The Changing<br>Dynamics of Food<br>Industry | Dr. Vivek Kambhampati Assistant Professor, Department of Food Technology & Management, Indian Institute of Plantation Management, Bengaluru | 56                        |

11.11.2020, Mr. Vivek is explaining about Changes in the Dynamic Food Industry

M.O.P. Vaishnav College for Women (Autonomous) No. 20, IV Lane, Nungambakkam High Road Chennai-600 034