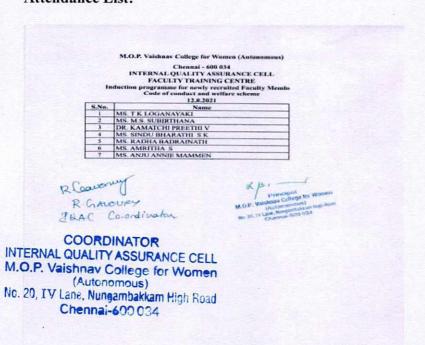

# Criteria 6.5.3 Orientation Programme

|                          | 2020-2021                                                                                                                                                                                                                                       |  |  |
|--------------------------|-------------------------------------------------------------------------------------------------------------------------------------------------------------------------------------------------------------------------------------------------|--|--|
| Date                     | Orientation Programme                                                                                                                                                                                                                           |  |  |
| 24.8.2020 &<br>25.8.2020 | SWAGATHAM - Orientation programme for First year UG Students                                                                                                                                                                                    |  |  |
| 11.11.2020               | The Changing Dynamics of Food Industry Dr. Vivek Kambhampati Assistant Professor, Department of Food Technology & Management, Indian Institute of Plantation Management, Bengaluru.                                                             |  |  |
| 11.11.2020               | Industry Expectation from fresh HR<br>Mr.Pattabiraman - Head - HR, Mc.Kinsey Global Services                                                                                                                                                    |  |  |
| 12.11.2020               | International Food Safety and Standards Certification Ms. Sumedha Jalgaonkar Independent consultant, trainer and auditor for food safety systems. Proprietor Foodiesys Consulting.                                                              |  |  |
| 20.11.2020               | Overview of Food Processing Industry and Innovations in<br>Grain Technology Industries<br>Mr. Srinivas A<br>Professor, AcSIR, Senior Principal Scientist and Former Head<br>of the Department of Grain Science and Technology, CSIR,<br>Mysuru. |  |  |
| 4.12.2020                | Seeding Entrepreneurship in the minds of Young Managers<br>Dr Uma Rani- Resource Person Mahatma Gandhi National<br>Institute of Rural Education                                                                                                 |  |  |
| 12.8.2021 –<br>14.8.2021 | Induction programme for newly recruited faculty members                                                                                                                                                                                         |  |  |
| 17.9.2021                | Beginning a Career in HR - Mr. Rajeev Menon<br>Head HRCTS                                                                                                                                                                                       |  |  |
| 17.9.2021                | Challenges in Journalism during the Pandemic Mr. Daniel Tinmaya, Senior Correspondent Edex                                                                                                                                                      |  |  |
| 17.9.2021                | OTT Platforms<br>Mr. VedVyas Sridhar, Marketing Head Zee 5                                                                                                                                                                                      |  |  |
| 17.9.2021                | Gender Issues & Work Life Balance Ms. SubhaShree, Practicing Independent Life Skill Trainer, POSH & POCSO Trainer                                                                                                                               |  |  |