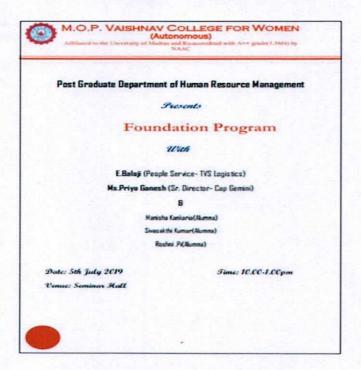

Signature of the Principal

M.O.P. Vaishnav College for Women (Autonomous)

No. 20, IV Lane, Nungambakkam High Road Chennai-600 034

|                          | 2019-2020                                                                                                                                         |  |
|--------------------------|---------------------------------------------------------------------------------------------------------------------------------------------------|--|
| Date                     | Orientation Programme                                                                                                                             |  |
| 12.6.2019 –<br>14.6.2019 | Induction programme for newly recruited faculty members                                                                                           |  |
| 5.7.2019                 | Career in HR<br>Mr. E. Balaji, People President, TVS Logistics                                                                                    |  |
| 5.7.2019                 | How to be a Successful Career women Ms. Priya Ganesh - Senior Director, CapGemini                                                                 |  |
| 5.7.2019                 | Sharing of Work Experience 1. Ms. Roshini Bhandhari, LateShipment 2. Ms. Manisha Kankaria, Mansarovar Honda 3. Ms. Sivasakthi Kumar, Entrepreneur |  |
| 6.7.2019                 | SWAGATHAM - Orientation programme for First year U<br>Students                                                                                    |  |
| 10.7.2019                | Finding your Path to Entrepreneurship<br>Mr. Deepak Swaminathan, CEO Media Point                                                                  |  |
| 10.7.2019                | Balance Psychological & Mental Health<br>Dr. Vasuki Mathivanan                                                                                    |  |
| 26.08.2019               | Induction Programme Mr. Pattabiraman, Senior Consultant Mr. Kenneth Jeyaseelan, TCS Mr. Dharaneetharan, CEO Social Eagle                          |  |
| 29.08.2019               | Induction Programme Mrs. Sunitha Prasad, Head of Human Resources, Valeo                                                                           |  |