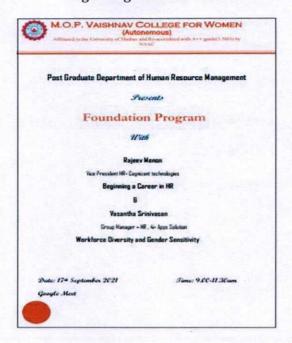

# Criteria 6.5.3 Orientation Programme

|                          | 2020-2021                                                                                                                                                                                                                                       |  |  |
|--------------------------|-------------------------------------------------------------------------------------------------------------------------------------------------------------------------------------------------------------------------------------------------|--|--|
| Date                     | Orientation Programme                                                                                                                                                                                                                           |  |  |
| 24.8.2020 &<br>25.8.2020 | SWAGATHAM - Orientation programme for First year UG Students                                                                                                                                                                                    |  |  |
| 11.11.2020               | The Changing Dynamics of Food Industry Dr. Vivek Kambhampati Assistant Professor, Department of Food Technology & Management, Indian Institute of Plantation Management, Bengaluru.                                                             |  |  |
| 11.11.2020               | Industry Expectation from fresh HR<br>Mr.Pattabiraman - Head - HR, Mc.Kinsey Global Services                                                                                                                                                    |  |  |
| 12.11.2020               | International Food Safety and Standards Certification Ms. Sumedha Jalgaonkar Independent consultant, trainer and auditor for food safety systems. Proprietor Foodiesys Consulting.                                                              |  |  |
| 20.11.2020               | Overview of Food Processing Industry and Innovations in<br>Grain Technology Industries<br>Mr. Srinivas A<br>Professor, AcSIR, Senior Principal Scientist and Former Head<br>of the Department of Grain Science and Technology, CSIR,<br>Mysuru. |  |  |
| 4.12.2020                | Seeding Entrepreneurship in the minds of Young Managers<br>Dr Uma Rani- Resource Person Mahatma Gandhi National<br>Institute of Rural Education                                                                                                 |  |  |
| 12.8.2021 –<br>14.8.2021 | Induction programme for newly recruited faculty members                                                                                                                                                                                         |  |  |
| 17.9.2021                | Beginning a Career in HR - Mr. Rajeev Menon<br>Head HRCTS                                                                                                                                                                                       |  |  |
| 17.9.2021                | Challenges in Journalism during the Pandemic Mr. Daniel Tinmaya, Senior Correspondent Edex                                                                                                                                                      |  |  |
| 17.9.2021                | OTT Platforms<br>Mr. VedVyas Sridhar, Marketing Head Zee 5                                                                                                                                                                                      |  |  |
| 17.9.2021                | Gender Issues & Work Life Balance Ms. SubhaShree, Practicing Independent Life Skill Trainer, POSH & POCSO Trainer                                                                                                                               |  |  |