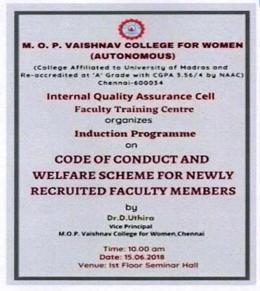

#### Internal Quality Assurance Cell

**Faculty Training Centre** organizes

**Induction Programme** 

on

SERVICE AND LEAVE RULES FOR NEWLY RECRUITED FACULTY **MEMBERS** 

> Dr. Lalitha Balakrishnan Principal

M.O.P. Vaishnav College for Women, Chennai

Date: 13.06.2018

Venue: Ist Floor Seminar Hall



# (AUTONOMOUS)

(College Affiliated to University of Madras and Re-accredited at 'A' Grade with CGPA 3.56/4by NAAC) Chennal-600034

#### Internal Quality Assurance Cell

**Faculty Training Centre** organizes

Induction Programme

on

#### LESSON PLAN PREPARATION & ASSESSMENT METHODOLOGY FOR NEWLY RECRUITED FACULTY MEMBERS

by Dr.K.B.Priya lyer Additional Controller of Examinations M.O.P. Vaishnav College for Women, Chennai

Time: 10.00 am Date: 14.06.2018

Venue: 1st Floor Seminar Hall



#### Objectives of the Programme:

- To create awareness to about service, leave rules and regulations.
- To enable the newly recruited faculty know about the code of conduct and welfare schemes of the college.
- To help the new recruits adapt to the new environment and adopt new teaching methodologies and techniques.

#### **Programme Brief:**

This induction programme helps the new faculty members get acquainted with the new atmosphere and get accustomed to the culture and work ethics of the college.

#### **Programme Outcomes:**

- Inculcation of ethics and culture of the Institution
- Help them build bonds with students and other faculty members, and expose them to a sense of larger purpose and self-exploration.
- Adjustment to the newly introduced surroundings.

Principal

M.O.P. Va