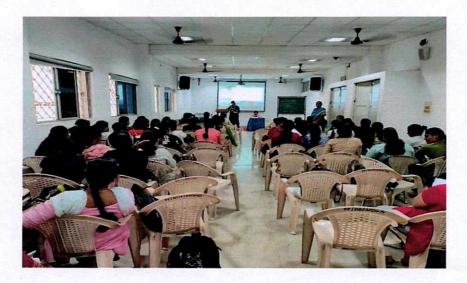

## 24.08.2020 & 25.08.2020 "SWAGATHAM" - Orientation Programme for First Year UG Students

| S.NO | Date                          | Title of the Programme                                         |
|------|-------------------------------|----------------------------------------------------------------|
| 1    | 24.08.2020<br>&<br>25.08.2020 | "Swagatham" - Orientation Programme for First year UG students |

Dr. Lalitha Balakrishnan and Student Cabinet Member at an Online Orientation Session for the first year students on 24.8.2020 & 25.8.2020

Principal

M.O.P. Vaishnav College for Women

(Autonomous)

No. 20, TV Lane, Nongambakkam High Road Chennai-600 034