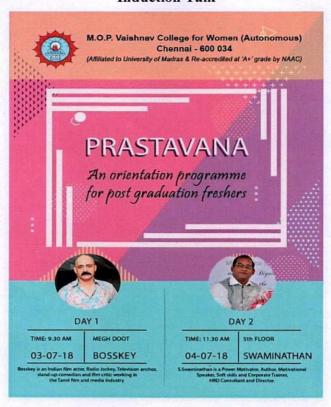

Signature of the Principal

M.O.P. Vaishnav College for Women (Autonomous)

|             | 2018-2019                                                                                                  |  |  |
|-------------|------------------------------------------------------------------------------------------------------------|--|--|
| Date        | Orientation Programme                                                                                      |  |  |
| 13.6.2018 - |                                                                                                            |  |  |
| 15.6.2018   | Induction programme for newly recruited faculty members                                                    |  |  |
| 2.7.2018    | PRASTAVANA - Orientation programme for First year UG Students                                              |  |  |
|             | Practical Aspects in daily life                                                                            |  |  |
| 3.7.2018    | Mr. Bosskey - Indian Film Actor, Radio Jockey                                                              |  |  |
|             | Television Anchor, stand-up comedian and film critic                                                       |  |  |
| 3.7.2018    | Policy Designing in HR - Ms. Pranasha Pramanick (alumna of the department) -HR Trainee Trans Sys Solutions |  |  |
| 3.7.2018    | Importance of People Management Skills Mr. Sathyanarayanan K -Senior Manager – HR, TransSys Solutions      |  |  |
| 4.7.2018    | Induction Talk Mr S. Swaminathan Motivational Speaker, Corporate Trainer, HRD Consultant and Director      |  |  |
| 4.7.2018    | Induction into Finance & Accounting Mr. M. Sathya Kumar CEO & Founder - Tycoon Advisors                    |  |  |
| 4.7.2018    | Career in HR - An Overview Ms. Priya Ganesh - Senior Director, CapGemini                                   |  |  |