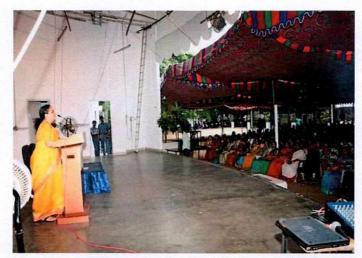

Dr. Lalitha Balakrishnan and Student Cabinet Member at an Online Orientation Session for the first year students on 24.8.2020 & 25.8.2020

Principal

M.O.P. Vaishnav College for Women

(Autonomous)

No. 20, TV Lane, Nongambakkam High Road Chennai-600 034