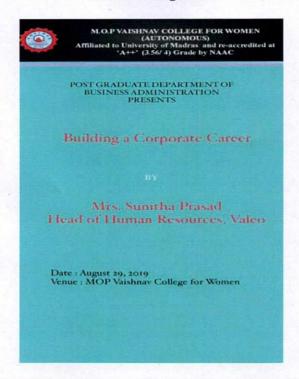

Signature of the Principal

M.O.P. Vaishnav College for Women (Autonomous)

No. 20, IV Lane, Nungambakkam High Road Chennai-600 034

|                          | 2019-2020                                                                                                                                         |  |
|--------------------------|---------------------------------------------------------------------------------------------------------------------------------------------------|--|
| Date                     | Orientation Programme                                                                                                                             |  |
| 12.6.2019 –<br>14.6.2019 | Induction programme for newly recruited faculty members                                                                                           |  |
| 5.7.2019                 | Career in HR<br>Mr. E. Balaji, People President, TVS Logistics                                                                                    |  |
| 5.7.2019                 | How to be a Successful Career women Ms. Priya Ganesh - Senior Director, CapGemini                                                                 |  |
| 5.7.2019                 | Sharing of Work Experience 1. Ms. Roshini Bhandhari, LateShipment 2. Ms. Manisha Kankaria, Mansarovar Honda 3. Ms. Sivasakthi Kumar, Entrepreneur |  |
| 6.7.2019                 | SWAGATHAM - Orientation programme for First year U<br>Students                                                                                    |  |
| 10.7.2019                | Finding your Path to Entrepreneurship<br>Mr. Deepak Swaminathan, CEO Media Point                                                                  |  |
| 10.7.2019                | Balance Psychological & Mental Health<br>Dr. Vasuki Mathivanan                                                                                    |  |
| 26.08.2019               | Induction Programme Mr. Pattabiraman, Senior Consultant Mr. Kenneth Jeyaseelan, TCS Mr. Dharaneetharan, CEO Social Eagle                          |  |
| 29.08.2019               | Induction Programme Mrs. Sunitha Prasad, Head of Human Resources, Valeo                                                                           |  |