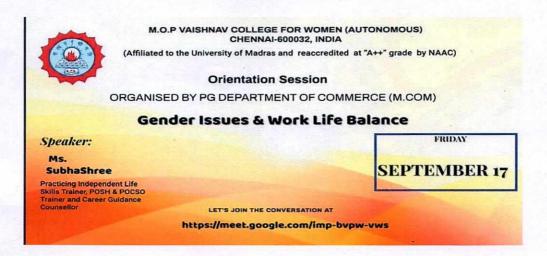

# Criteria 6.5.3 Orientation Programme

|                          | 2020-2021                                                                                                                                                                                                                                       |  |  |
|--------------------------|-------------------------------------------------------------------------------------------------------------------------------------------------------------------------------------------------------------------------------------------------|--|--|
| Date                     | Orientation Programme                                                                                                                                                                                                                           |  |  |
| 24.8.2020 &<br>25.8.2020 | SWAGATHAM - Orientation programme for First year UG Students                                                                                                                                                                                    |  |  |
| 11.11.2020               | The Changing Dynamics of Food Industry Dr. Vivek Kambhampati Assistant Professor, Department of Food Technology & Management, Indian Institute of Plantation Management, Bengaluru.                                                             |  |  |
| 11.11.2020               | Industry Expectation from fresh HR<br>Mr.Pattabiraman - Head - HR, Mc.Kinsey Global Services                                                                                                                                                    |  |  |
| 12.11.2020               | International Food Safety and Standards Certification Ms. Sumedha Jalgaonkar Independent consultant, trainer and auditor for food safety systems. Proprietor Foodiesys Consulting.                                                              |  |  |
| 20.11.2020               | Overview of Food Processing Industry and Innovations in<br>Grain Technology Industries<br>Mr. Srinivas A<br>Professor, AcSIR, Senior Principal Scientist and Former Head<br>of the Department of Grain Science and Technology, CSIR,<br>Mysuru. |  |  |
| 4.12.2020                | Seeding Entrepreneurship in the minds of Young Managers<br>Dr Uma Rani- Resource Person Mahatma Gandhi National<br>Institute of Rural Education                                                                                                 |  |  |
| 12.8.2021 –<br>14.8.2021 | Induction programme for newly recruited faculty members                                                                                                                                                                                         |  |  |
| 17.9.2021                | Beginning a Career in HR - Mr. Rajeev Menon<br>Head HRCTS                                                                                                                                                                                       |  |  |
| 17.9.2021                | Challenges in Journalism during the Pandemic Mr. Daniel Tinmaya, Senior Correspondent Edex                                                                                                                                                      |  |  |
| 17.9.2021                | OTT Platforms<br>Mr. VedVyas Sridhar, Marketing Head Zee 5                                                                                                                                                                                      |  |  |
| 17.9.2021                | Gender Issues & Work Life Balance Ms. SubhaShree, Practicing Independent Life Skill Trainer, POSH & POCSO Trainer                                                                                                                               |  |  |