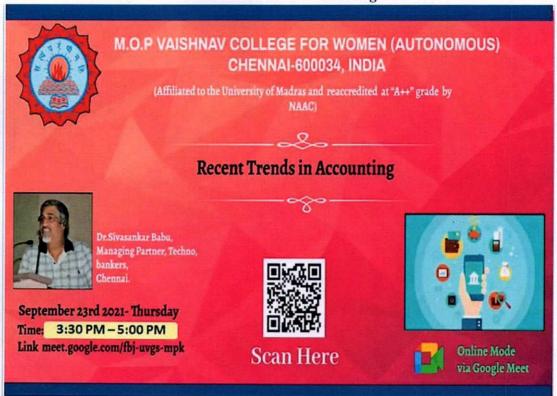

Principal M.O.P. Vaishnav College for Women (Autonomous)

No. 20, IV Lane, Nungambal: Main High Road Chennai-600 034

| 2020-2021 |                                                                                                                                                                                                                     |  |  |
|-----------|---------------------------------------------------------------------------------------------------------------------------------------------------------------------------------------------------------------------|--|--|
| Date      | Orientation Programme                                                                                                                                                                                               |  |  |
| 17.9.2021 | Orientation Programme and Career Guidance Rajshri V S Director, Nice Bio-Coat Pvt Ltd. includes Marketing & Promotions Manager - Quality Control at Nice Herbal Medicine Pvt.Ltd and Nice Home Products, Coimbatore |  |  |
| 17.9.2021 | Careers in Food Science Dr. R. Jagan Mohan Professor and Head, Department of Food Product development, IIFPT, Tanjore.                                                                                              |  |  |
| 17.9.2021 | Food Processing Sectors & Industries: Scope, Employability and Entrepreneurship Opportunities Dr. Murlidhar Meghwal, Assistant Professor, Department of Food Science and Technology, NIFTEM, Kundli, Haryana        |  |  |
| 23.9.2021 | Recent Trends in Accounting Mr. Sivasankar Babu Managing Partner, Techno Bankers, Chennai                                                                                                                           |  |  |