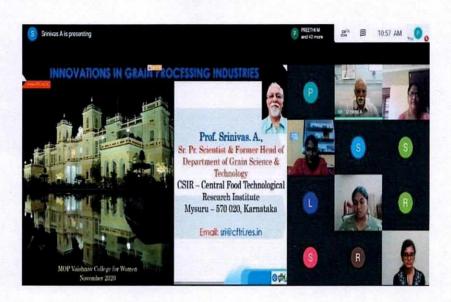

#### Overview of Food Processing Industry and Innovations in Grain Technology Industries

| Date     | Title of the<br>Programme                                                                          | Resource Person                                                                                                                          | Total number of Participants |
|----------|----------------------------------------------------------------------------------------------------|------------------------------------------------------------------------------------------------------------------------------------------|------------------------------|
| 20.11.20 | Overview of Food<br>Processing<br>Industry and<br>Innovations in<br>Grain Technology<br>Industries | Mr. Srinivas A Professor, AcSIR, Senior Principal Scientist and Former Head of the Department Grain Science and Technology CSIR, Mysuru. | 56                           |

#### **Programme Outcome:**

• Insight on recent innovations and future of cereal technology.

M.O.P. Vaishnav College for Won (Autonomous) No. 20, IV Lane, Nungambakkam High Road Chennai-600 034

20.11.2020, Mr. Srinivas explaining the innovations in grain Processing Industries.