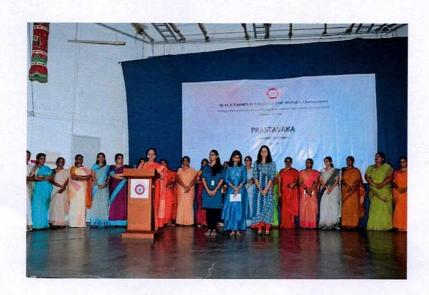

Signature of the Principal

M.O.P. Vaishnav College for Women (Autonomous)

|             | 2018-2019                                                                                                  |  |  |
|-------------|------------------------------------------------------------------------------------------------------------|--|--|
| Date        | Orientation Programme                                                                                      |  |  |
| 13.6.2018 - |                                                                                                            |  |  |
| 15.6.2018   | Induction programme for newly recruited faculty members                                                    |  |  |
| 2.7.2018    | PRASTAVANA - Orientation programme for First year UG Students                                              |  |  |
|             | Practical Aspects in daily life                                                                            |  |  |
| 3.7.2018    | Mr. Bosskey - Indian Film Actor, Radio Jockey                                                              |  |  |
|             | Television Anchor, stand-up comedian and film critic                                                       |  |  |
| 3.7.2018    | Policy Designing in HR - Ms. Pranasha Pramanick (alumna of the department) -HR Trainee Trans Sys Solutions |  |  |
| 3.7.2018    | Importance of People Management Skills Mr. Sathyanarayanan K -Senior Manager – HR, TransSys Solutions      |  |  |
| 4.7.2018    | Induction Talk Mr S. Swaminathan Motivational Speaker, Corporate Trainer, HRD Consultant and Director      |  |  |
| 4.7.2018    | Induction into Finance & Accounting Mr. M. Sathya Kumar CEO & Founder - Tycoon Advisors                    |  |  |
| 4.7.2018    | Career in HR - An Overview Ms. Priya Ganesh - Senior Director, CapGemini                                   |  |  |