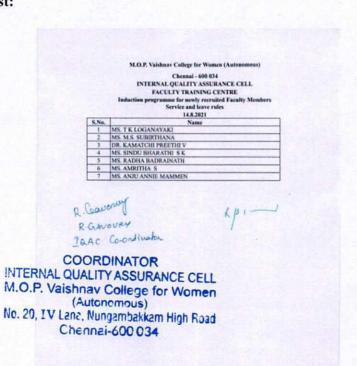

# Criteria 6.5.3 Orientation Programme

|                          | 2020-2021                                                                                                                                                                                                                                       |  |  |
|--------------------------|-------------------------------------------------------------------------------------------------------------------------------------------------------------------------------------------------------------------------------------------------|--|--|
| Date                     | Orientation Programme                                                                                                                                                                                                                           |  |  |
| 24.8.2020 &<br>25.8.2020 | SWAGATHAM - Orientation programme for First year UG Students                                                                                                                                                                                    |  |  |
| 11.11.2020               | The Changing Dynamics of Food Industry Dr. Vivek Kambhampati Assistant Professor, Department of Food Technology & Management, Indian Institute of Plantation Management, Bengaluru.                                                             |  |  |
| 11.11.2020               | Industry Expectation from fresh HR<br>Mr.Pattabiraman - Head - HR, Mc.Kinsey Global Services                                                                                                                                                    |  |  |
| 12.11.2020               | International Food Safety and Standards Certification Ms. Sumedha Jalgaonkar Independent consultant, trainer and auditor for food safety systems. Proprietor Foodiesys Consulting.                                                              |  |  |
| 20.11.2020               | Overview of Food Processing Industry and Innovations in<br>Grain Technology Industries<br>Mr. Srinivas A<br>Professor, AcSIR, Senior Principal Scientist and Former Head<br>of the Department of Grain Science and Technology, CSIR,<br>Mysuru. |  |  |
| 4.12.2020                | Seeding Entrepreneurship in the minds of Young Managers<br>Dr Uma Rani- Resource Person Mahatma Gandhi National<br>Institute of Rural Education                                                                                                 |  |  |
| 12.8.2021 –<br>14.8.2021 | Induction programme for newly recruited faculty members                                                                                                                                                                                         |  |  |
| 17.9.2021                | Beginning a Career in HR - Mr. Rajeev Menon<br>Head HRCTS                                                                                                                                                                                       |  |  |
| 17.9.2021                | Challenges in Journalism during the Pandemic Mr. Daniel Tinmaya, Senior Correspondent Edex                                                                                                                                                      |  |  |
| 17.9.2021                | OTT Platforms<br>Mr. VedVyas Sridhar, Marketing Head Zee 5                                                                                                                                                                                      |  |  |
| 17.9.2021                | Gender Issues & Work Life Balance Ms. SubhaShree, Practicing Independent Life Skill Trainer, POSH & POCSO Trainer                                                                                                                               |  |  |