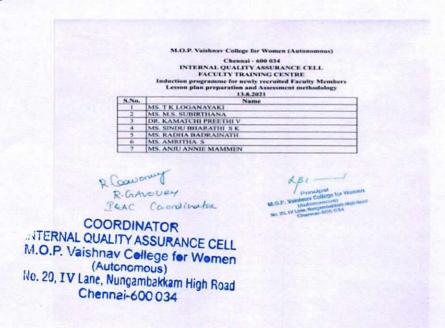

# Criteria 6.5.3 Orientation Programme

|                          | 2020-2021                                                                                                                                                                                                                                       |  |  |
|--------------------------|-------------------------------------------------------------------------------------------------------------------------------------------------------------------------------------------------------------------------------------------------|--|--|
| Date                     | Orientation Programme                                                                                                                                                                                                                           |  |  |
| 24.8.2020 &<br>25.8.2020 | SWAGATHAM - Orientation programme for First year UG Students                                                                                                                                                                                    |  |  |
| 11.11.2020               | The Changing Dynamics of Food Industry Dr. Vivek Kambhampati Assistant Professor, Department of Food Technology & Management, Indian Institute of Plantation Management, Bengaluru.                                                             |  |  |
| 11.11.2020               | Industry Expectation from fresh HR<br>Mr.Pattabiraman - Head - HR, Mc.Kinsey Global Services                                                                                                                                                    |  |  |
| 12.11.2020               | International Food Safety and Standards Certification Ms. Sumedha Jalgaonkar Independent consultant, trainer and auditor for food safety systems. Proprietor Foodiesys Consulting.                                                              |  |  |
| 20.11.2020               | Overview of Food Processing Industry and Innovations in<br>Grain Technology Industries<br>Mr. Srinivas A<br>Professor, AcSIR, Senior Principal Scientist and Former Head<br>of the Department of Grain Science and Technology, CSIR,<br>Mysuru. |  |  |
| 4.12.2020                | Seeding Entrepreneurship in the minds of Young Managers<br>Dr Uma Rani- Resource Person Mahatma Gandhi National<br>Institute of Rural Education                                                                                                 |  |  |
| 12.8.2021 –<br>14.8.2021 | Induction programme for newly recruited faculty members                                                                                                                                                                                         |  |  |
| 17.9.2021                | Beginning a Career in HR - Mr. Rajeev Menon<br>Head HRCTS                                                                                                                                                                                       |  |  |
| 17.9.2021                | Challenges in Journalism during the Pandemic Mr. Daniel Tinmaya, Senior Correspondent Edex                                                                                                                                                      |  |  |
| 17.9.2021                | OTT Platforms<br>Mr. VedVyas Sridhar, Marketing Head Zee 5                                                                                                                                                                                      |  |  |
| 17.9.2021                | Gender Issues & Work Life Balance Ms. SubhaShree, Practicing Independent Life Skill Trainer, POSH & POCSO Trainer                                                                                                                               |  |  |