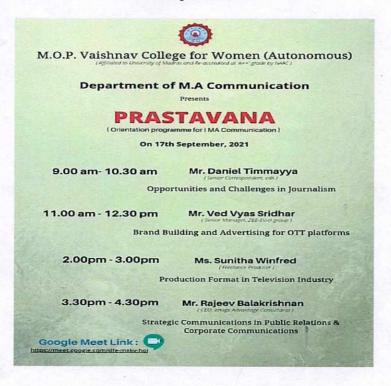

# Criteria 6.5.3 Orientation Programme

|                          | 2020-2021                                                                                                                                                                                                                                       |  |  |
|--------------------------|-------------------------------------------------------------------------------------------------------------------------------------------------------------------------------------------------------------------------------------------------|--|--|
| Date                     | Orientation Programme                                                                                                                                                                                                                           |  |  |
| 24.8.2020 &<br>25.8.2020 | SWAGATHAM - Orientation programme for First year UG Students                                                                                                                                                                                    |  |  |
| 11.11.2020               | The Changing Dynamics of Food Industry Dr. Vivek Kambhampati Assistant Professor, Department of Food Technology & Management, Indian Institute of Plantation Management, Bengaluru.                                                             |  |  |
| 11.11.2020               | Industry Expectation from fresh HR<br>Mr.Pattabiraman - Head - HR, Mc.Kinsey Global Services                                                                                                                                                    |  |  |
| 12.11.2020               | International Food Safety and Standards Certification Ms. Sumedha Jalgaonkar Independent consultant, trainer and auditor for food safety systems. Proprietor Foodiesys Consulting.                                                              |  |  |
| 20.11.2020               | Overview of Food Processing Industry and Innovations in<br>Grain Technology Industries<br>Mr. Srinivas A<br>Professor, AcSIR, Senior Principal Scientist and Former Head<br>of the Department of Grain Science and Technology, CSIR,<br>Mysuru. |  |  |
| 4.12.2020                | Seeding Entrepreneurship in the minds of Young Managers<br>Dr Uma Rani- Resource Person Mahatma Gandhi National<br>Institute of Rural Education                                                                                                 |  |  |
| 12.8.2021 –<br>14.8.2021 | Induction programme for newly recruited faculty members                                                                                                                                                                                         |  |  |
| 17.9.2021                | Beginning a Career in HR - Mr. Rajeev Menon<br>Head HRCTS                                                                                                                                                                                       |  |  |
| 17.9.2021                | Challenges in Journalism during the Pandemic Mr. Daniel Tinmaya, Senior Correspondent Edex                                                                                                                                                      |  |  |
| 17.9.2021                | OTT Platforms<br>Mr. VedVyas Sridhar, Marketing Head Zee 5                                                                                                                                                                                      |  |  |
| 17.9.2021                | Gender Issues & Work Life Balance Ms. SubhaShree, Practicing Independent Life Skill Trainer, POSH & POCSO Trainer                                                                                                                               |  |  |