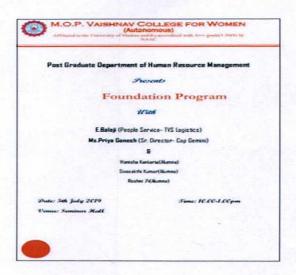

Signature of the Principal

M.O.P. Vaishnav College for Women (Autonomous)

No. 20, IV Lane, Nungambakkam High Road Chennai-600 034

|                          | 2019-2020                                                                                                                                         |  |
|--------------------------|---------------------------------------------------------------------------------------------------------------------------------------------------|--|
| Date                     | Orientation Programme                                                                                                                             |  |
| 12.6.2019 –<br>14.6.2019 | Induction programme for newly recruited faculty members                                                                                           |  |
| 5.7.2019                 | Career in HR<br>Mr. E. Balaji, People President, TVS Logistics                                                                                    |  |
| 5.7.2019                 | How to be a Successful Career women Ms. Priya Ganesh - Senior Director, CapGemini                                                                 |  |
| 5.7.2019                 | Sharing of Work Experience 1. Ms. Roshini Bhandhari, LateShipment 2. Ms. Manisha Kankaria, Mansarovar Honda 3. Ms. Sivasakthi Kumar, Entrepreneur |  |
| 6.7.2019                 | SWAGATHAM - Orientation programme for First year U<br>Students                                                                                    |  |
| 10.7.2019                | Finding your Path to Entrepreneurship<br>Mr. Deepak Swaminathan, CEO Media Point                                                                  |  |
| 10.7.2019                | Balance Psychological & Mental Health<br>Dr. Vasuki Mathivanan                                                                                    |  |
| 26.08.2019               | Induction Programme Mr. Pattabiraman, Senior Consultant Mr. Kenneth Jeyaseelan, TCS Mr. Dharaneetharan, CEO Social Eagle                          |  |
| 29.08.2019               | Induction Programme Mrs. Sunitha Prasad, Head of Human Resources, Valeo                                                                           |  |