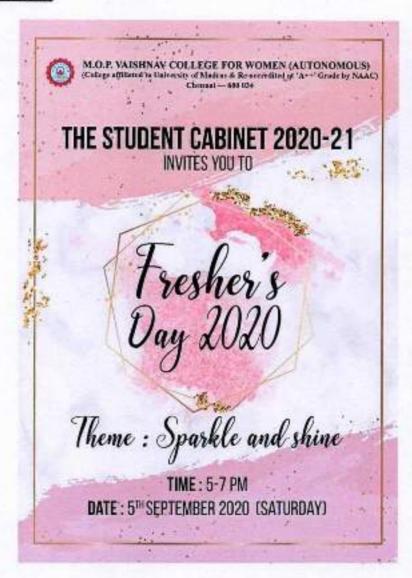

### FRESHER'S DAY INVITATION:

#### REPORT:

The Ministers and the Deputy Ministers of all 17 departments conducted the event separately for their first years. Along with the cabinet members, faculty from every department accompanied the students. The event began with a Core Cabinet montage, and all the departments commonly held the following games: What's in your bag, Two truths and a Lie and Quiz. For the first game, the students had to display the unique products that they would bring to the Fresher"s party if it was held offline, and as the items were being called out, they had to strike it off their list. The second game was the Two truths and a lie, in which the participant has to state three sentences and the classmates will find out the wrong statement, The quiz comprised three rounds. Students were encouraged to form teams and answer the questions.