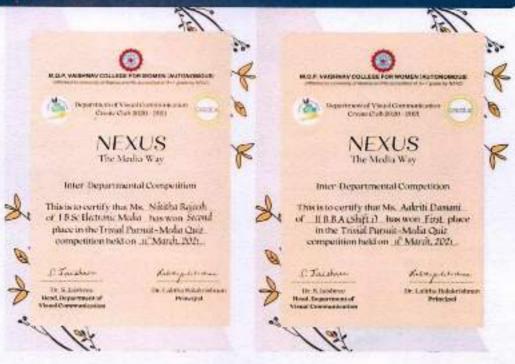

o. 20, IV Lans, Nungambakkam High Read
Chennal-600 034



3. Trivial Pursuit, 11.03.2021 was an online quiz competition based on all facets of pop culture such as movies, music, advertising, celebrities and so on. Registrations were open to all years of the undergraduate departments of the college and a total of 20 teams registered. 18 teams participated and each team consisted of two members. The quiz with 4 rounds was conducted on the basis of elimination after each round. The qualifier round was conducted through the online quiz portal, Kahoot it and each of the following rounds were conducted via Google Meet with impressive presentations for each team.



Screenshot of Online Quiz - Trivial Pursuit held on 11.03.2021



Screenshot of Online Quiz - Trivial Pursuit held on 11.03.2021







S. Jaikher Dr. S. JAISUREE Head, Visual Communication.

M.O.P. Vaishnav College for Women (Autonomous) No. 20, IV Lane, Nungambakkam High Road Chennal-600 034

## M.O.P. Vaishnav College for Women (Autonomous) B.Sc. Visual Communication

Create Club 2020 - 2021 Trailer Maker with a Twist

Resource Persons: Mr. Rajhamohan GMK Media Faculty, M.O.P. Vaishnav College for Women (Autonomous)

Date: 18.11.2020

Time: 10:00 a.m to 11:00 a.m

Registration List for Trailer Maker with a Twist

| S.No | Register<br>Number | Name                | Class                         |
|------|--------------------|---------------------|-------------------------------|
| 1    | 2013711090006      | Anushka V           | I B.Sc.Visual Communication   |
| 2    | 2013711090044      | Sneha K             | I B.