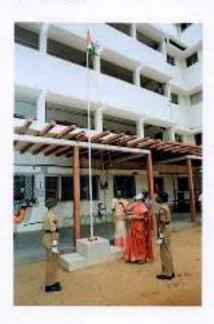

### REPORT:

The national flag was hoisted after which the Indian National anthem was played. The flag was saluted. The principal had delivered a speech spreading a sense of patriotism and commitment across students and faculties.

### PHOTOS:

Principal
M.O.P. Vaishnav College for Women
(Autonomous)
No. 20, IV Lane, Nungambakkam High Road
Chennai-600 034