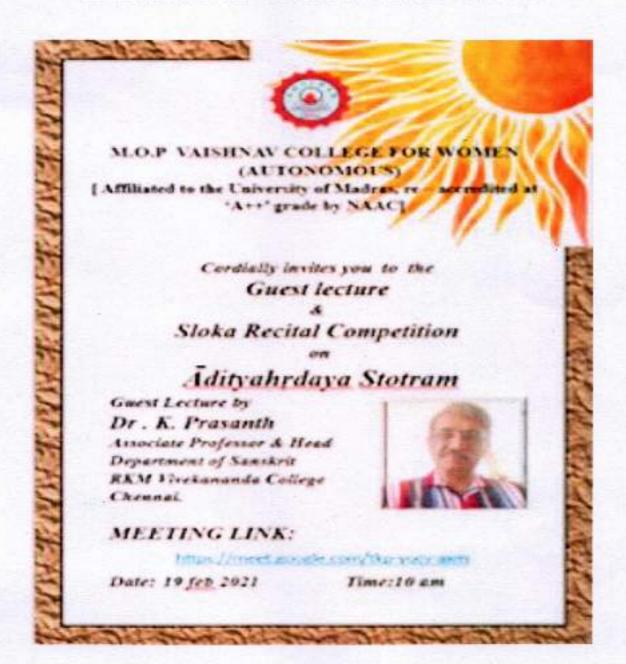

### INVITATION:

M.O.P. Vaishnav College for Women (Autonomous) No. 20, IV Lane, Nungambakkam High Road Chennai 500 034