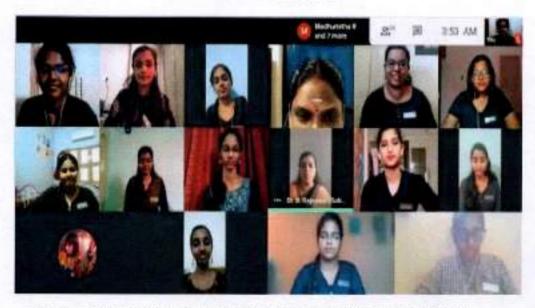

#### REPORT:

The NCC Day celebration is an official farewell given by the college to the final year NCC cadets. The NCC Day for the academic year 2020-2021 was held on 31st March 2021 in the Online Google meet platform. The guest of the Day was Lt col Aulakh, Commanding officer of 1 TN Girls Bn NCC. The Chief Guest, who is known for his motivational speeches, delivered his guest address to the audience which inspired many young minds. He distributed awards to the NCC final year cadets for their contribution and achievement.

### PHOTOS:

Principal

Principal

M.O.P. Vaishnav College for Women

(Autonomous)

No. 20, 1V Lane, Nungambakkam High Read
Chennal-600-034