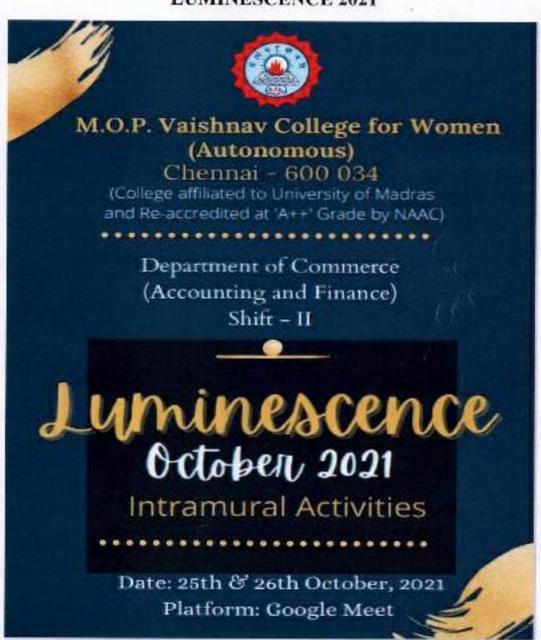

# 5.3.3

# Average number of sports and cultural events / competitions organised by the institution level per year

2020-2021

# **SPORTS AND NCC**