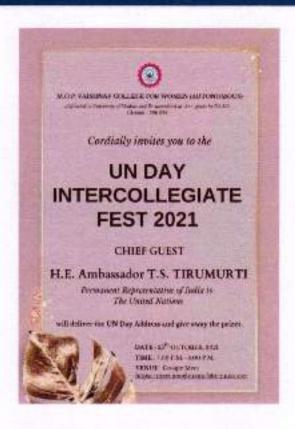

### M.O.P. SANSAD - UN DAY FEST 2021

### UN DAY - INTERCOLLIGIATE FEST: 18th OCTOBER

Programme Title: UN day Intercollegiate fest

Date: October 18, 2021

Time: 9 am to 3pm

Venue: Google meet

Number of Participants: 297 registered 230 attended

Signature of this Principal
(Autonol No. 20, IV Lane, Nongambakkam High Read
Chennal-600 034

#### PROGRAMME OBJECTIVE:

- This event was based on the UN agenda of Sustainable Development which was adopted in the year 2015 as a universal call to action to end poverty, protect the planet, and ensure that by 2030 all people enjoy peace and prosperity.
- The UN day fest was conducted for the honourable chief guest H.E. Ambassador T.S. TIRUMURTI to deliver the UN day address, announce the winners and give away the prizes.