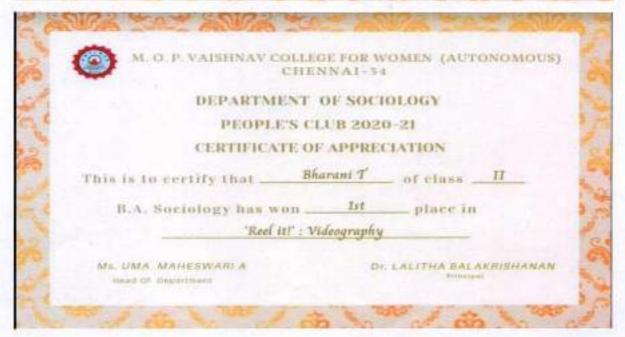

### ♣ INTERNATIONAL WOMEN'S DAY INVITATION:

### REPORT:

International women"s day was celebrated on 8th March 2021 with the theme choose to challenge. The college hosted several events such as logo designing, eposter, photography, clocution and junk art. The students enthusiastically participated with the judge stating "It is really captivating to see young minds attempt all of the questions – regardless of the difficulty. It shows their spirit to know more and to showcase their knowledge." The events were concluded with a vote of thanks.