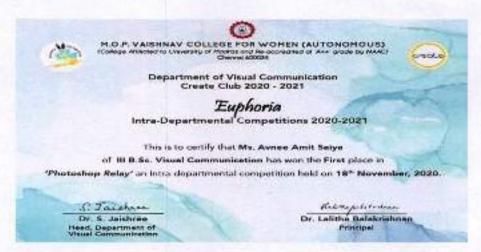

#### **EVENT PICTURES**

Jucha Prasad (DR. ARCHNA PRASAD) HEAD-BBAI)

Principal

M.O.P. Vaishnav College for Women

(Autonomous)

No. 20, IV Lane, Nungambakkam High Road Chennai-600 034