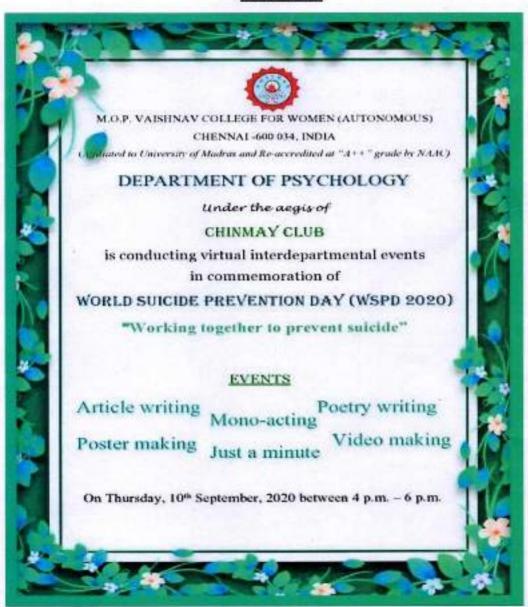

ign A Pattern

Linkage

Google Meet Link

https://meet.google.com/fto-upbc-pui

#### 18.09.2021

#### PROGRAMME BRIEF:

International Programmers Day was celebrated on 18th September 2021. The programme is initiated as a part of international programmer's day celebrations; Undergraduate students of computer science department participated in Shoot the Error, Design A Pattern, Linkage events.

#### PROGRAMME OBJECTIVE:

To commemorate the profession of software programmer.

#### PROGRAMME OUTCOMES:

- Able to understand the importance of programming skills
- Realize the skills required and career options.



#### EVENT PHOTO



SAKTH KUMARESH

HEAD-BCA

M.O.P. Vaishnav College for Women

(Autonomous)

(Autonomo



#### CHINMAY CLUB

#### WORLD SUICIDE PREVENTION DAY 2020-2021

INVITE-2020





Name of the Club: Chinmay

Date: 10.09.2020

Total number of participants: 310

#### EVENTS CONDUCTED:

- Article Writing
- Poetry Writing
- Mono-Acting
- Poster- Making
- Just-a-minute
- Video- Making

Name & Designation of judges:

Article Writing: Faculty, Department of Psychology, MOPVC

Poetry Writing: Ms. Bharathi Mahadevan, English Teacher, Chinmaya Vidyalaya

Mono-Acting: Mrs. Jayshree, Story Teller

Poster- Making: Ms. Padmaja Ramella, Fine Arts Artist

Just-a-minute: Mr. Joshua, General Manager, Future Impact Learning

Video- Making: Ms. R. Vatsala Mirnaalini, Assistant Professor, Department of Psychology, MOPVC

Total number of participants: 310



#### EVENT PHOTOS



Shayattari Swetta Kumari e.1) (Gelayattari Swetta Kumari e.1) fleat Depri g Peyebolopy

M.O.P. Valshrav Col