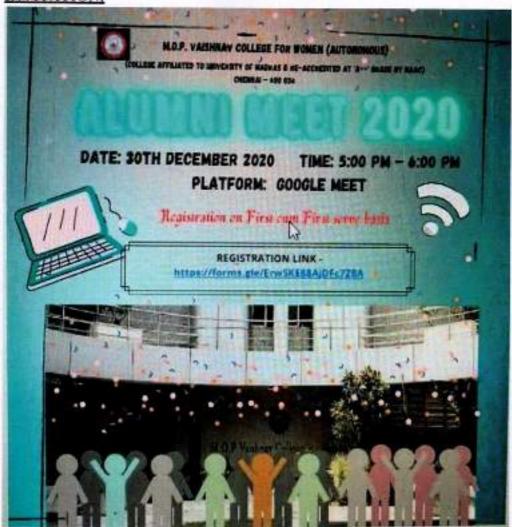

### ALUMNI MEET INVITATION:

#### REPORT:

The event began with the college prayer song and MOP anthem being played. Then, the Principal, Dr. Lalitha Balakrishnan, addressed the alumni. The address was followed by some fun games such as "A shot in the dark" and "Name that emoji". The alumni interacted with the principal and expressed gratitude. The event ended with a vote of thanks.