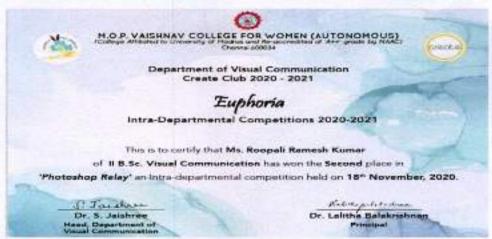

#### **EVENT PICTURES**

Jucha Prasad (DR. ARCHNA PRASAD) HEAD-BBAI)

Principal

M.O.P. Vaishnav College for Women

(Autonomous)

No. 20, IV Lane, Nungambakkam High Road Chennai-600 034