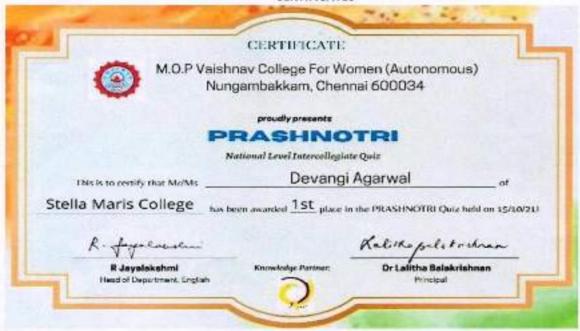

----------|
| Event name  |                                      | Prize<br>Won | Name                          | Institution                                       |
|             | QUIZ ON                              | I Prize      | Devangi Agarwal               | Stella Maris<br>College                           |
| PRASHNOTHRI |                                      | II Prize     | Ashwin Kumar<br>Sharma        | Gauhati University                                |
|             | INDIA                                | III Prize    | Meghna Srinivas<br>Mandalappu | Sri Sathya Sai<br>Institute of Higher<br>Learning |



■ • www.-ton. € Discoulters Direct

# M. O. P. VAISHNAV COLLEGE FOR WOMEN (AUTONOMOUS) Chennai - 600 034, India.



\$ 25 10 th at the state . .





#### CERTIFICATES









#### ATHENUM ENGLISH CLUB 2020-2021

R. JAYACAKSHMI

M.O.P. Vaishnav College for Women (Autonomous) No. 20, IV Lans, Nengambakkam High Road Chennal-600 034

#### NCP VAISHNAY COLLEGE FOR WOMEN (AUTOWONDUS) CHENNAIGS PRASHNOTHRI 2021 INTER COLLEGIATE QUIZ

| SNO  | Kane                   | Email-id                            | institution name (College/University)        | Degree ! Course name                   |
|------|------------------------|-------------------------------------|----------------------------------------------|----------------------------------------|
|      | Lakshe Jegen           | Laishejeger 60 ggynad com           | WOR WASHNAY COLLEGE FOR WOMEN                | Bsc Psychology                         |
|      | 2 Gayathri sayee M     | gayativisayee19@gmail.