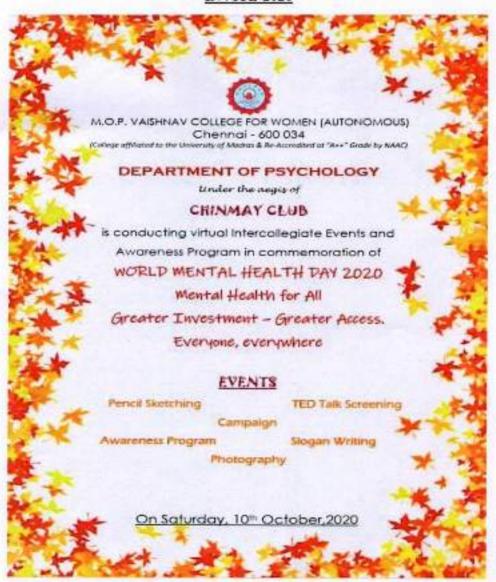

### INVITATION:

M.O.P. Vaishnav College for Women (Autonomous) No. 20, IV Lane, Nungambakkam High Road Chennai 500 034

#### REPORT:

The NCC Day celebration is an official farewell given by the college to the final year NCC cadets. The NCC Day for the academic year 2020-2021 was held on 31st March 2021 in the Online Google meet platform. The guest of the Day was Lt col Aulakh, Commanding officer of 1 TN Girls Bn NCC. The Chief Guest, who is known for his motivational speeches, delivered his guest address to the audience which inspired many young minds. He distributed awards to the NCC final year cadets for their contribution and achievement.