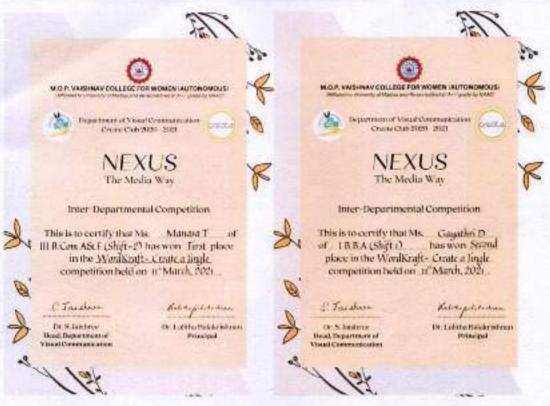

# 5.3.3

# Average number of sports and cultural events / competitions organised by the institution level per year

2020-2021