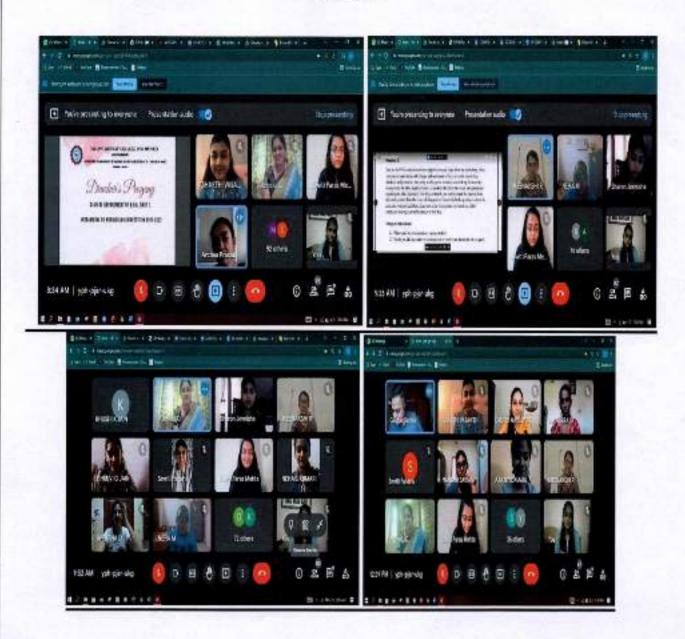

#### DRUCKERS'S PROGENY 2020-2021

#### REPORT - 2020

The Department of Management Studies Shift- I organized Intra Mural Competitions on 6th November 2020. There were several online and pre events related to management and was judged by prominent professionals in their respective fields.

#### **EVENT PICTURES**

Jucha Prasad (DR. ARCHNA PRASAD) HEAD-BBAI)

Principal

M.O.P. Vaishnav College for Women

(Autonomous)

No. 20, IV Lane, Nungambakkam High Road Chennai-600 034