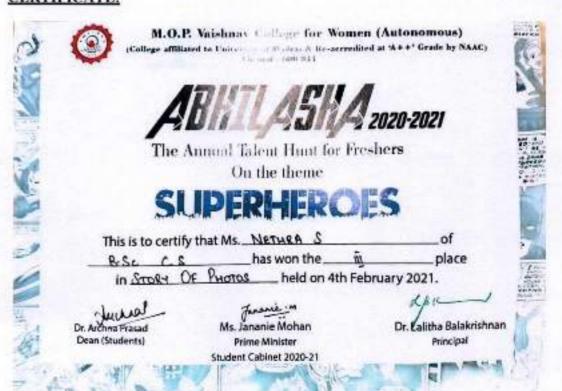

#### REPORT:

This year, Abhilasha was conducted on 4th Feb 2021 and Jhankar was conducted on 5th and 6th Feb 2021. The inter-collegiate events were held on 5th Feb, while the inter-departmental events took place on 6th Feb. We had 17 departments from MOPVC contesting for the events in Abhilasha and JhankarInter-departmental and 17 colleges from in and across Chennai registered for the inter-collegiate fest. Renowned celebrities like Padma Bhushan K S Chitra, National Award winner Bobby Simha, Nandi Award winner Mr M Nasser, Ms Abhirami Venkatachalam, Ms Sakshi Agarwal and Mr P. Vasu sent in their good wishes to the college and the student cabinet and also encouraged the participants to take part in the events. This extravaganza ended with the valedictory ceremony in which the Deputy Prime Minister of the Student Cabinet, Yashvi C Bhansali presented the cabinet report followed by the Principal's address. The vote of thanks was presented by Prime Minister Jananie Mohan.

### CERTIFICATE:

Principal M.d.P. Vaishnav College for Women (Autonomous)

No. 20, IV Lane, Nungambakkam High Road

Chennai-600 034