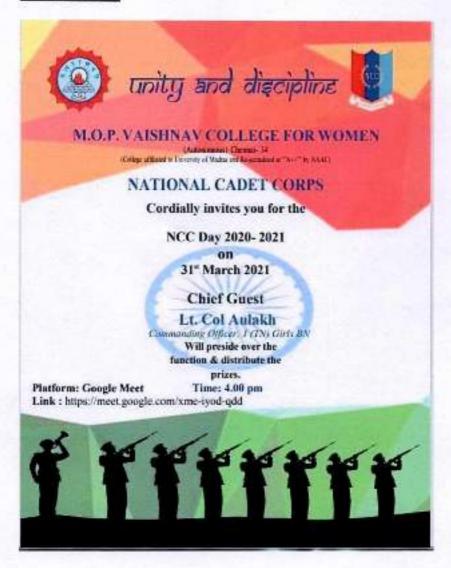

### INVITATION:

M.O.P. Vaishnav College for Women (Autonomous) No. 20, IV Lane, Nungambakkam High Road Chennai 500 034

#### REPORT:

The NCC Day celebration is an official farewell given by the college to the final year NCC cadets. The NCC Day for the academic year 2020-2021 was held on 31st March 2021 in the Online Google meet platform. The guest of the Day was Lt col Aulakh, Commanding officer of 1 TN Girls Bn NCC. The Chief Guest, who is known for his motivational speeches, delivered his guest address to the audience which inspired many young minds. He distributed awards to the NCC final year cadets for their contribution and achievement.