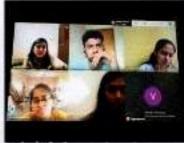

#### REPORT:

The event began with the college prayer song and MOP anthem being played. Then, the Principal, Dr. Lalitha Balakrishnan, addressed the alumni. The address was followed by some fun games such as "A shot in the dark" and "Name that emoji". The alumni interacted with the principal and expressed gratitude. The event ended with a vote of thanks.