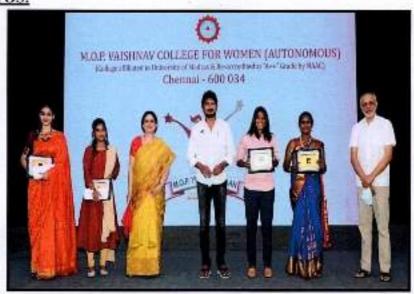

### YUVA SAMMAAN INVITATION:

M.O.P. Vaishnav College for Women (Autonomous) No. 20, IV Lane, Nungamhekkam High Road Chennal-600 034

#### REPORT:

M.O.P Vaishnav College for Women has always nurtured top-caliber women achievers in the field of media, management, food science, entrepreneurship and sport. The college had instituted the Yuva Sammaan Award, which will be conferred upon youngwomen achievers every year, to encourage young women to develop a sense of responsibility to the community and thus to improve their own potential as good citizens.

The fourth edition of M.O.P Yuva Sammaan Awards was held on 19th August, 2021 at the college premises with the honorable presence of Chief Guest Thiru. Udhayanidhi Stalin, MLA Chepauk and Youth Wing Secretary of Dravida Munnetra Kazhagam. The esteemed juries who meticulously scrutinized the many applicants and finally chose the awardees were Shri. M. Chander, President of V.D.S. Arts Academy, Ms. Srekala Bharath, Bharatanatyam Exponent and Shri. M.V. Cunniah Chetty, Member of Board of Governors of M.O.P. Vaishnav College for Women. The Awardees of the M.O.P. Yuva Sammaan Award for the year 2020-2021 were Carnatic Vocalist Sivasri Skandaprasad, Entrepreneur Gayatri B M, Principal Designer of Design Crete, National Tennis Player Sai Samhitha and Illayika ChudarGanga Devi P. Each received a citation of Rs. 1 lakh in order to encourage them to pursue their journey of excellence.

### PHOTOS:

M.O.P. Vaishnav College for Women (Autonomous) No. 20, IV Lane, Nungambakkam High Road

Chennai-600 034

Principal

M.O.P. Vaishney College for Women

(Autonomous)
No. 20, IV Lane, Nungambakkam High Road
Chennel-600 034