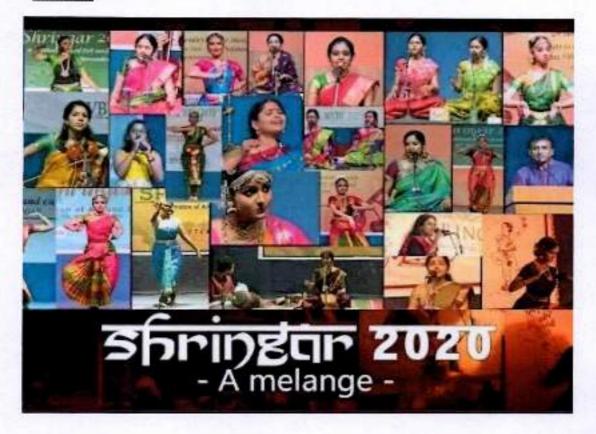

### SHRINGAR INVITATION:

#### REPORT:

M. O. P. Vaishnav College for Women presented the 2020 edition of Shringar via the college YouTube page, RangManch. This annual celebration of Music & Dance was presented this year on the virtual platform as a melange of the previous editions.