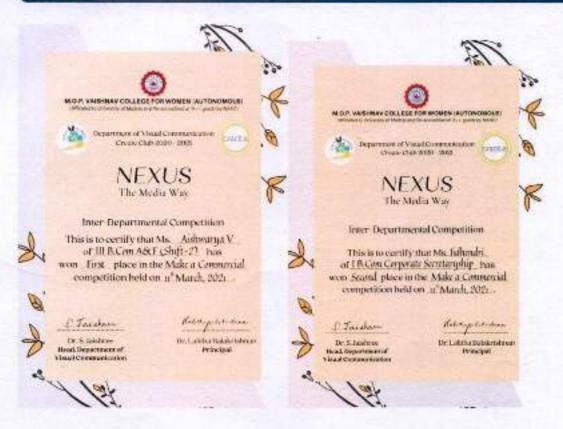

, 06.03.2021 was an offline event. Students were given the product 'Coffee' and a theme 'connection', for which they were asked to make an original commercial for a maximum of one minute. The participants were asked to shoot and edit their own videos with copyright-free music, making it an original work. There were a total of 10 teams with 29 participants.

Resource person profile: The judge for the event Mr Rajhamohan GMK is a Cinematographer by profession and passion and has been a part of multiple feature film projects. He graduated from the Film Institute of Tamil Nadu and was a Professor at L.V. Prasad Film & TV Academy for 10 years. He has been a faculty member at M.O.P. Vaishnav College for Women (Autonomous) since November of 2019.



Screenshot of 'Make a Commercial', 6.3.2021







S. Jaichere Dr. S. JAISHREE Head, Viewal Communication M.O.P. Vaisinav College for Women (Autonomous) No. 20, IV Lane, Nungembakkam High Road Chennai-600 034

#### M.O.P. Vaishnav College for Women (Autonomous) B.Sc. Visual Communication

Create Club 2020 - 2021 Make a Commercial

Resource Persons: Mr. Rajhamohan GMK, Media Faculty, M.O.P. Vaishnav College for Women (Autonomous)

Date: 06.03.2021

Time: 10:00 a.m to 11:00 a.m

#### Registration List for Make a Commercial

| S.No | Team No | Name                | Class & Department         |
|------|---------|---------------------|----------------------------|
| 1    |         | Nandhini R          | III B.Sc. Computer Science |
| 2    | Team- 1 | Vishnu Priya R      | III B.Sc. Computer Science |
| 3    |         | Sakthi P