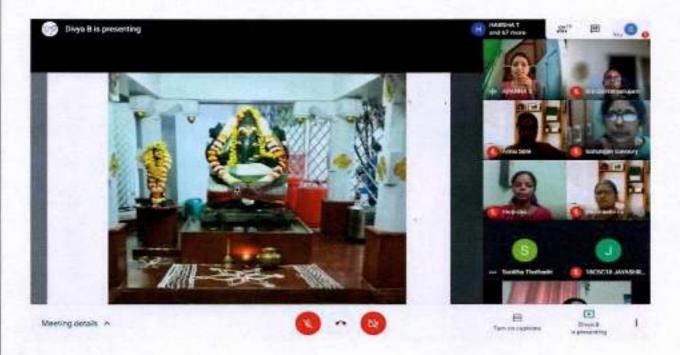

#### REPORT:

The NCC Day celebration is an official farewell given by the college to the final year NCC cadets. The NCC Day for the academic year 2020-2021 was held on 31st March 2021 in the Online Google meet platform. The guest of the Day was Lt col Aulakh, Commanding officer of 1 TN Girls Bn NCC. The Chief Guest, who is known for his motivational speeches, delivered his guest address to the audience which inspired many young minds. He distributed awards to the NCC final year cadets for their contribution and achievement.