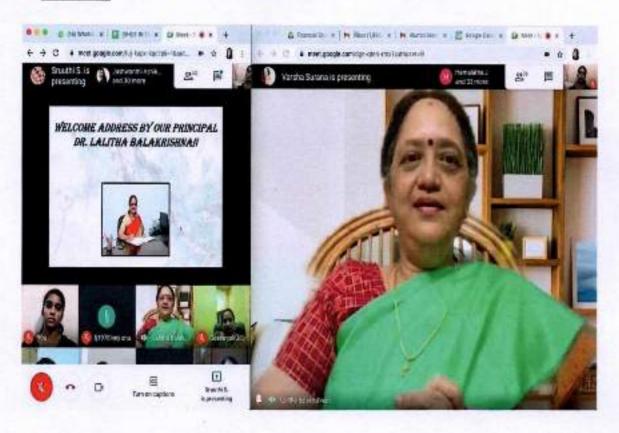

#### REPORT:

The event began with the college prayer song and MOP anthem being played. Then, the Principal, Dr. Lalitha Balakrishnan, addressed the alumni. The address was followed by some fun games such as "A shot in the dark" and "Name that emoji". The alumni interacted with the principal and expressed gratitude. The event ended with a vote of thanks.