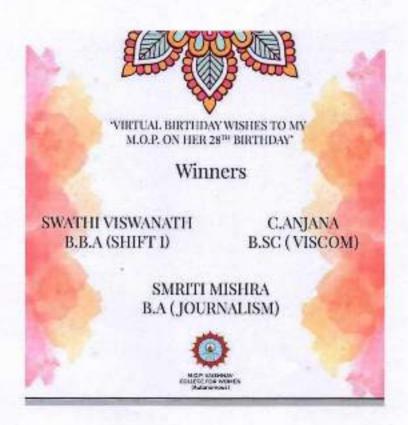

## COLLEGE EVENTS

**★** M.O.P BIRTHDAY CELEBRATION INVITATION:

M.O.P. VAISHNAV COLLEGE FOR WOMEN (AUTONOMOUS)

Officiated to University of Madron and Re-assembled at A++ grade by NAAC)

Chemist - 500 084

The Management, Principal, Staff & Students

cordially invites you to the

M.O.P. 28!

College Birthday Celebrations

DATE: 13TH JULY 2020 TIME: 11 A.M. ONWARDS VENUE: GOOGLE MEET

M.O.P. Vaishnay College for Women
(Autonomous)
No. 20, IV Lane, Nungampakkam High Road
Chennai-600 034

#### REPORT:

The students enthusiastically sent in their wishes in the form of verses, rhymes, slogans or phrases. The best three entries were chosen and were posted on the college"s Facebook page. The entries chosen were one from English, Tamil and Hindilanguages respectively.

### WINNERS:

Principal
M.O.P. Vaishnav College for Women
(Autonomous)
No. 20.1V Lane, Nurgambakkam High Road
Chennai-600 034