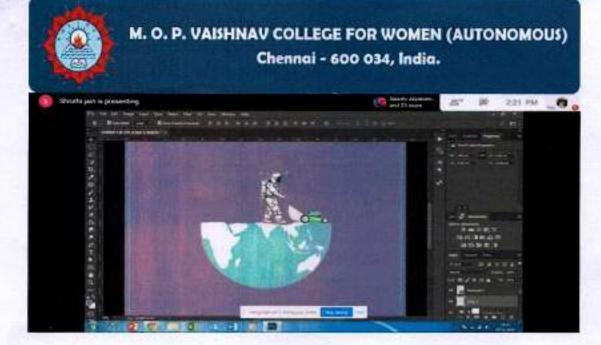

#### **EVENT PICTURES**

Jucha Prasad (DR. ARCHNA PRASAD) HEAD-BBAI)

Principal

M.O.P. Vaishnav College for Women

(Autonomous)

No. 20, IV Lane, Nungambakkam High Road Chennai-600 034