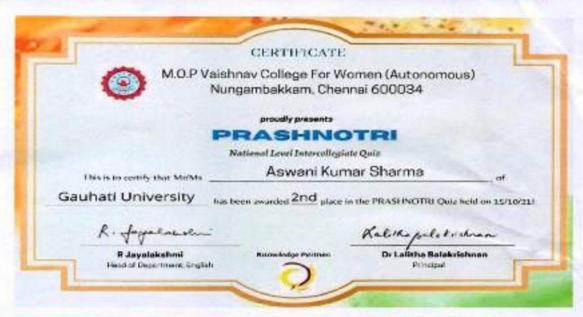

------|
| Event name  |                                      | Prize<br>Won | Name                          | Institution                                       |
|             | QUIZ ON                              | I Prize      | Devangi Agarwal               | Stella Maris<br>College                           |
| PRASHNOTHRI |                                      | II Prize     | Ashwin Kumar<br>Sharma        | Gauhati University                                |
|             | INDIA                                | III Prize    | Meghna Srinivas<br>Mandalappu | Sri Sathya Sai<br>Institute of Higher<br>Learning |



■ • www.-ton. € Discoulters Direct

# M. O. P. VAISHNAV COLLEGE FOR WOMEN (AUTONOMOUS) Chennai - 600 034, India.



\$ 25 10 th at the state . .





#### CERTIFICATES









#### ATHENUM ENGLISH CLUB 2020-2021

R. JAYACAKSHMI

M.O.P. Vaishnav College for Women (Autonomous) No. 20, IV Lans, Nengambakkam High Road Chennal-600 034

#### NCP VAISHNAY COLLEGE FOR WOMEN (AUTOWONDUS) CHENNAIGS PRASHNOTHRI 2021 INTER COLLEGIATE QUIZ

| SNO  | Kane                   | Email-id                            | institution name (College/University)        | Degree ! Course name                   |
|------|------------------------|-------------------------------------|----------------------------------------------|----------------------------------------|
|      | Lakshe Jegen           | Laishejeger 60 ggynad com           | WOR WASHNAY COLLEGE FOR WOMEN                | Bsc Psychology                         |
|      | 2 Gayathri sayee M     | gayativisayee19@gmail.com