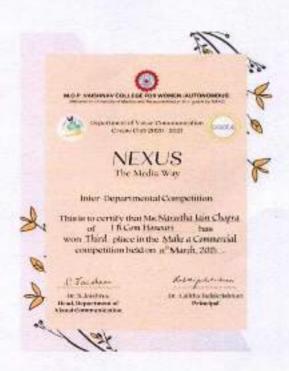

# 5.3.3

# Average number of sports and cultural events / competitions organised by the institution level per year

2020-2021