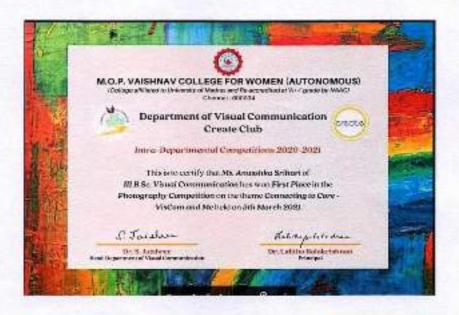

### REPORT:

International women"s day was celebrated on 8th March 2021 with the theme choose to challenge. The college hosted several events such as logo designing, eposter, photography, clocution and junk art. The students enthusiastically participated with the judge stating "It is really captivating to see young minds attempt all of the questions – regardless of the difficulty. It shows their spirit to know more and to showcase their knowledge." The events were concluded with a vote of thanks.