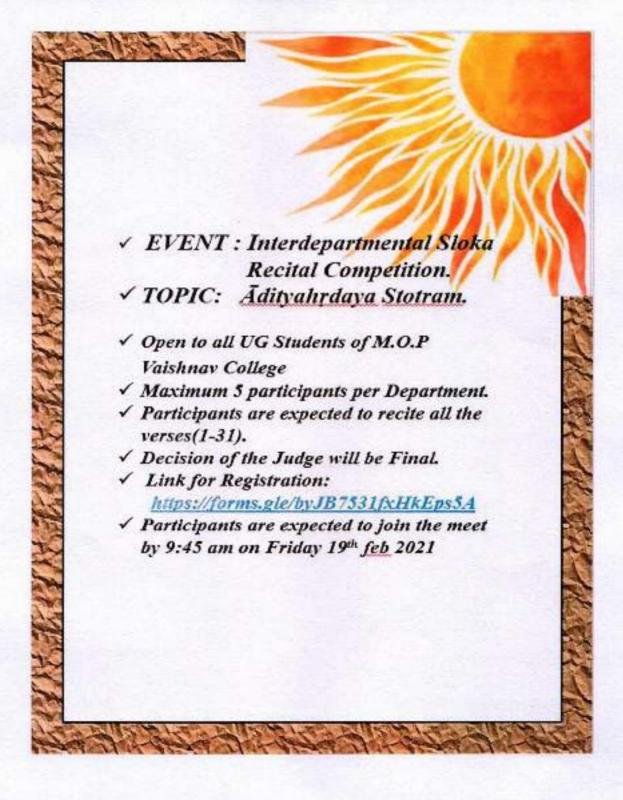

MERU2021

CERTIFICATE OF APPRECIATION

THIS CERTIFICATE GOES TO

### **VARSHAK**

Of NONE college has secured SECOND PLACE in the Singing competition held on 13th February 2021.

SIGNATURE OF

SIGNATURE OF

PRINCIPAL



#### CERTIFICATE-COLLAGE



### M.O.P. VAISHNAV COLLEGE FOR WOMEN (AUTONOMOUS)

Affiliated to the University of Madens Re-accredited at A-+ Grade by NAAC

CERTIFICATE OF APPRECIATION

THIS CERTIFICATE GOES TO

### R APARAJITA

Of AM Juin college has secured FHEST PLACE in the Cultage competition held on 14th February 21122.

SIGNATURE OF ANDISEAST PROFESSIOR

SIGNATURE OF PRINCIPAL

M.O.P. Valshnav College for Women

(Autonomious)

(Autonomious)

No. 20, tV Lane, Nongambakkam High Road

Chennal-600 034

( R. SOWMIYA)



#### ADITYA HRUDAYAM STOTRA RECITATION 2020-2021









#### REPORT

Name of the Activity: Recitation

Date: 19th February 2021

Name & Designation of Chief Guest (If

any): Mrs V Anusha

HOD, Ethiraj College for women

Total number of participants: 25

Name of the event:

Aditya Hrudayam Stotra recitation

#### PROGRAM BRIEF:

As Aditya, the Sun God, shone brightly on the auspicious morning of the Ratha Saptami on 19th February 2021, Sarasvatha Samiti, the Student's Club of the Department of Sanskrit, M.O.P. Vaishnav College conducted the Interdepartmental Sloka Recital Competition on Adityahrdaya Stotram.

The Judge for the event was Mrs. V. Anusha, Associate Professor and Head of Department of Sanskrit, Ethiraj College for Women, Chennai. Twenty-five participants took part in the competition. Most students were first year undergraduates