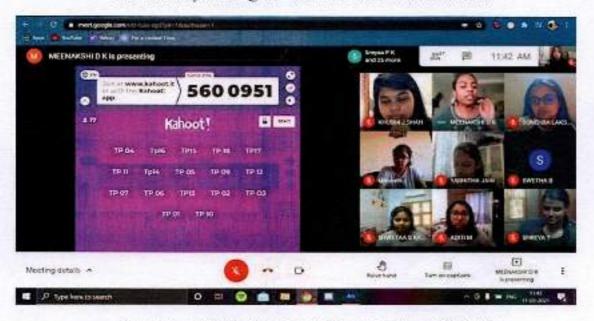

sual Communication

M.O.P. Varshnav College for Women
(Autonomous)
No. 20, IV Lans, Nungambakkam High Read
Chennal-600 034



3. Trivial Pursuit, 11.03.2021 was an online quiz competition based on all facets of pop culture such as movies, music, advertising, celebrities and so on. Registrations were open to all years of the undergraduate departments of the college and a total of 20 teams registered. 18 teams participated and each team consisted of two members. The quiz with 4 rounds was conducted on the basis of elimination after each round. The qualifier round was conducted through the online quiz portal, Kahoot it and each of the following rounds were conducted via Google Meet with impressive presentations for each team.



Screenshot of Online Quiz - Trivial Pursuit held on 11.03.2021



Screenshot of Online Quiz - Trivial Pursuit held on 11.03.2021







S. Jaikher Dr. S. JAISUREE Head, Visual Communication.

M.O.P. Vaishnav College for Women (Autonomous) No. 20, IV Lane, Nungambakkam High Road Chennal-600 034

## M.O.P. Vaishnav College for Women (Autonomous) B.Sc. Visual Communication

Create Club 2020 - 2021 Trailer Maker with a Twist

Resource Persons: Mr. Rajhamohan GMK Media Faculty, M.O.P. Vaishnav College for Women (Autonomous)

Date: 18.11.2020

Time: 10:00 a.m to 11:00 a.m

Registration List for Trailer Maker with a Twist

| S.No | Register<br>Number | Name                | Class                         |
|------|--------------------|---------------------|-------------------------------|
| 1    | 2013711090006      | Anushka V           | I B.Sc.Visual Commun