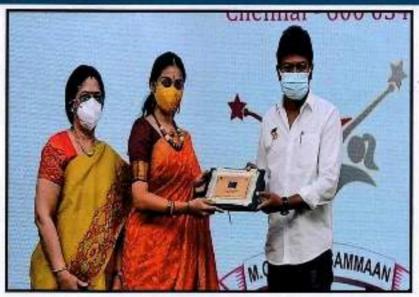

### YUVA SAMMAAN INVITATION:

M.O.P. Vaishnav College for Women (Autonomous) No. 20, IV Lane, Nungamhekkam High Road Chennal-600 034

#### REPORT:

M.O.P Vaishnav College for Women has always nurtured top-caliber women achievers in the field of media, management, food science, entrepreneurship and sport. The college had instituted the Yuva Sammaan Award, which will be conferred upon youngwomen achievers every year, to encourage young women to develop a sense of responsibility to the community and thus to improve their own potential as good citizens.

The fourth edition of M.O.P Yuva Sammaan Awards was held on 19th August, 2021 at the college premises with the honorable presence of Chief Guest Thiru. Udhayanidhi Stalin, MLA Chepauk and Youth Wing Secretary of Dravida Munnetra Kazhagam. The esteemed juries who meticulously scrutinized the many applicants and finally chose the awardees were Shri. M. Chander, President of V.D.S. Arts Academy, Ms. Srekala Bharath, Bharatanatyam Exponent and Shri. M.V. Cunniah Chetty, Member of Board of Governors of M.O.P. Vaishnav College for Women. The Awardees of the M.O.P. Yuva Sammaan Award for the year 2020-2021 were Carnatic Vocalist Sivasri Skandaprasad, Entrepreneur Gayatri B M, Principal Designer of Design Crete, National Tennis Player Sai Samhitha and Illayika ChudarGanga Devi P. Each received a citation of Rs. 1 lakh in order to encourage them to pursue their journey of excellence.

### PHOTOS:

M.O.P. Vaishnav College for Women (Autonomous) No. 20, IV Lane, Nungambakkam High Road

Chennai-600 034

Principal

M.O.P. Vaishney College for Women

(Autonomous)
No. 20, IV Lane, Nungambakkam High Road
Chennel-600 034