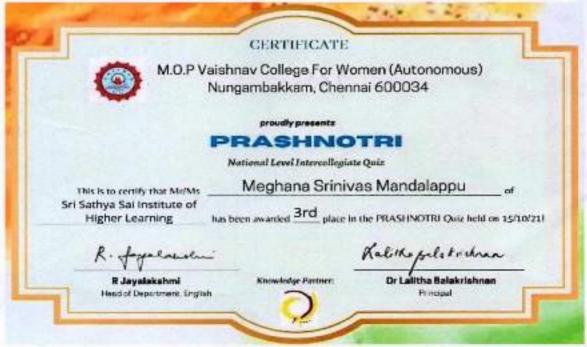

----|
| Event name  |                                      | Prize<br>Won | Name                          | Institution                                       |
|             | QUIZ ON                              | I Prize      | Devangi Agarwal               | Stella Maris<br>College                           |
| PRASHNOTHRI |                                      | II Prize     | Ashwin Kumar<br>Sharma        | Gauhati University                                |
|             | INDIA                                | III Prize    | Meghna Srinivas<br>Mandalappu | Sri Sathya Sai<br>Institute of Higher<br>Learning |



■ • www.-ton. € Discoulters Direct

# M. O. P. VAISHNAV COLLEGE FOR WOMEN (AUTONOMOUS) Chennai - 600 034, India.



\$ 25 10 th at the state . .





#### CERTIFICATES









#### ATHENUM ENGLISH CLUB 2020-2021

R. JAYACAKSHMI

M.O.P. Vaishnav College for Women (Autonomous) No. 20, IV Lans, Nengambakkam High Road Chennal-600 034

#### NCP VAISHNAY COLLEGE FOR WOMEN (AUTOWONDUS) CHENNAIGS PRASHNOTHRI 2021 INTER COLLEGIATE QUIZ

| SNO  | Kane                   | Email-id                            | institution name (College/University)        | Degree ! Course name                   |
|------|------------------------|-------------------------------------|----------------------------------------------|----------------------------------------|
|      | Lakshe Jegen           | Laishejeger 60 ggynad com           | WOR WASHNAY COLLEGE FOR WOMEN                | Bsc Psychology                         |
|      | 2 Gayathri sayee M     | gayativisayee19@gmail.com