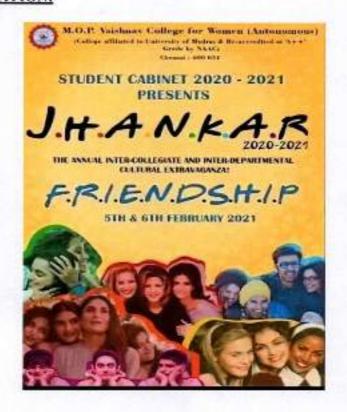

### ABHILASHA AND JHANKAR INVITATION:

Principal
M.O.P. Vaishnav College for Women
(Autonomous)
No. 20, IV Lane, Nongambakkam High Road
Chennai-600 034

#### REPORT:

This year, Abhilasha was conducted on 4th Feb 2021 and Jhankar was conducted on 5th and 6th Feb 2021. The inter-collegiate events were held on 5th Feb, while the inter-departmental events took place on 6th Feb. We had 17 departments from MOPVC contesting for the events in Abhilasha and JhankarInter-departmental and 17 colleges from in and across Chennai registered for the inter-collegiate fest. Renowned celebrities like Padma Bhushan K S Chitra, National Award winner Bobby Simha, Nandi Award winner Mr M Nasser, Ms Abhirami Venkatachalam, Ms Sakshi Agarwal and Mr P. Vasu sent in their good wishes to the college and the student cabinet and also encouraged the participants to take part in the events. This extravaganza ended with the valedictory ceremony in which the Deputy Prime Minister of the Student Cabinet, Yashvi C Bhansali presented the cabinet report followed by the Principal's address. The vote of thanks was presented by Prime Minister Jananie Mohan.