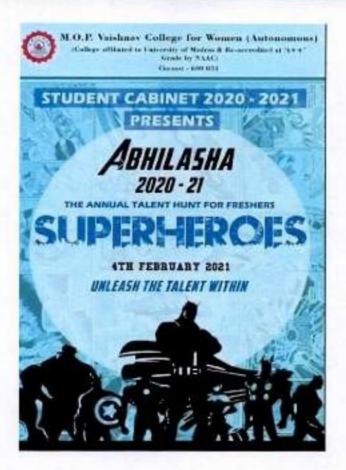

### ABHILASHA AND JHANKAR INVITATION:

Principal
M.O.P. Vaishnav College for Women
(Autonomous)
No. 20, IV Lane, Nongambakkam High Road
Chennai-600 034

#### REPORT:

This year, Abhilasha was conducted on 4th Feb 2021 and Jhankar was conducted on 5th and 6th Feb 2021. The inter-collegiate events were held on 5th Feb, while the inter-departmental events took place on 6th Feb. We had 17 departments from MOPVC contesting for the events in Abhilasha and JhankarInter-departmental and 17 colleges from in and across Chennai registered for the inter-collegiate fest. Renowned celebrities like Padma Bhushan K S Chitra, National Award winner Bobby Simha, Nandi Award winner Mr M Nasser, Ms Abhirami Venkatachalam, Ms Sakshi Agarwal and Mr P. Vasu sent in their good wishes to the college and the student cabinet and also encouraged the participants to take part in the events. This extravaganza ended with the valedictory ceremony in which the Deputy Prime Minister of the Student Cabinet, Yashvi C Bhansali presented the cabinet report followed by the Principal's address. The vote of thanks was presented by Prime Minister Jananie Mohan.