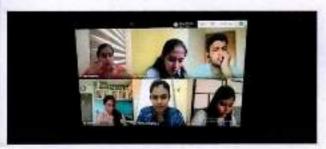

#### REPORT:

The NCC Day celebration is an official farewell given by the college to the final year NCC cadets. The NCC Day for the academic year 2020-2021 was held on 31st March 2021 in the Online Google meet platform. The guest of the Day was Lt col Aulakh, Commanding officer of 1 TN Girls Bn NCC. The Chief Guest, who is known for his motivational speeches, delivered his guest address to the audience which inspired many young minds. He distributed awards to the NCC final year cadets for their contribution and achievement.