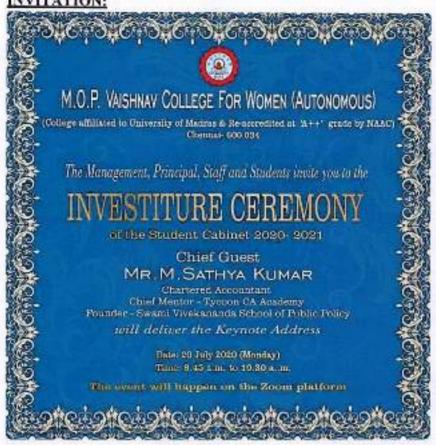

### ♣ INVESTITURE CEREMONY INVITATION:

#### REPORT:

On Monday, the college took to the digital platform to install its student leaders for the academic year 2020 - 2021. The investiture ceremony was attended by members of the Management, staff, students and their parents. The event began with an invocation, followed by the audio-visual playing of the college Anthem. Dr. Lalitha Balakrishnan, the Principal, welcomed the gathering and introduced the chief guest. Inher welcome address, the principal reiterated the need for such an event at thisjuncture. She said sound leadership at all levels is the need of the hour and will help the world tide over these testing times. The welcome address was followed by the presentation of office bearers. The Principal administered the oath of office to the newly elected leaders. This was followed by the Chief guest's inaugural address. In his address, Mr M.SathyaKumar, Chartered accountant, Chief Mentor- Tycoon CA academy & FounderInvestiture Ceremony Programme Title.

M.O.P. Vaishnav College for Women (Autonomous) No. 20, 1V Lane, Nungambakkan High Road Chennai-600 034