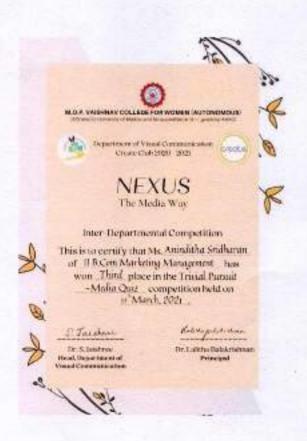

20, IV Lans, Nungambakkam High Read
Chennal-600 034



3. Trivial Pursuit, 11.03.2021 was an online quiz competition based on all facets of pop culture such as movies, music, advertising, celebrities and so on. Registrations were open to all years of the undergraduate departments of the college and a total of 20 teams registered. 18 teams participated and each team consisted of two members. The quiz with 4 rounds was conducted on the basis of elimination after each round. The qualifier round was conducted through the online quiz portal, Kahoot it and each of the following rounds were conducted via Google Meet with impressive presentations for each team.



Screenshot of Online Quiz - Trivial Pursuit held on 11.03.2021



Screenshot of Online Quiz - Trivial Pursuit held on 11.03.2021







S. Jaikher Dr. S. JAISUREE Head, Visual Communication.

M.O.P. Vaishnav College for Women (Autonomous) No. 20, IV Lane, Nungambakkam High Road Chennal-600 034

## M.O.P. Vaishnav College for Women (Autonomous) B.Sc. Visual Communication

Create Club 2020 - 2021 Trailer Maker with a Twist

Resource Persons: Mr. Rajhamohan GMK Media Faculty, M.O.P. Vaishnav College for Women (Autonomous)

Date: 18.11.2020

Time: 10:00 a.m to 11:00 a.m

Registration List for Trailer Maker with a Twist

| S.No | Register<br>Number | Name                | Class                         |
|------|--------------------|---------------------|-------------------------------|
| 1    | 2013711090006      | Anushka V           | I B.Sc.Visual Communication   |
| 2    | 2013711090044      | Sneha K             | I B.Sc