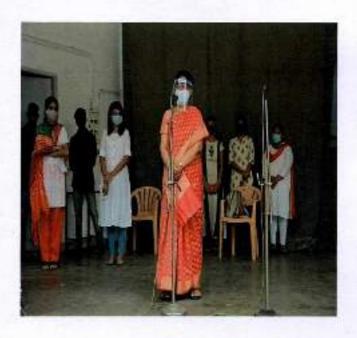

### REPORT:

The national flag was hoisted after which the Indian National anthem was played. The flag was saluted. The principal had delivered a speech spreading a sense of patriotism and commitment across students and faculties.

### PHOTOS:

Principal
M.O.P. Vaishnav College for Women
(Autonomous)
No. 20, IV Lane, Nungambakkam High Road
Chennai-600 034