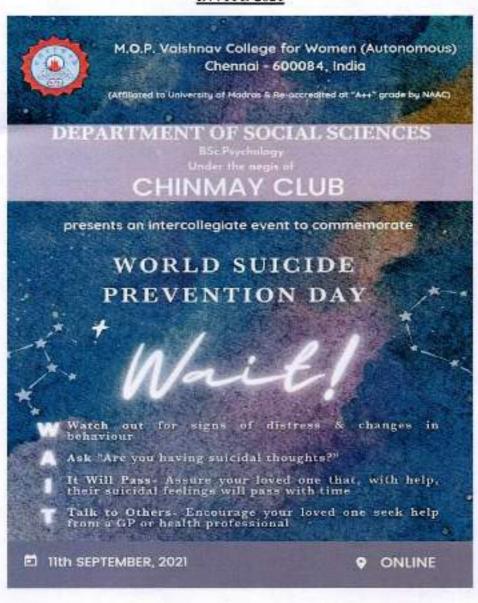

|

Ms. Ghayathri Swetha Kumari R A

NAME OF THE H.O.D.

Shayren Snohn Kin n.A.

SIGNATURE OF THE PRINCIPAL

Principal
M.O.P. Vaishnav College for Women
(Autonomous)
No. 20, 1V Lane, Nungambakkam High Road
Chennai-500 034



#### CHINMAY CLUB

#### WORLD SUICIDE PREVENTION DAY 2020-2021

#### INVITE-2021





Name of the activity: World Suicide

Prevention Day

Date: 11/09/2021

Total number of participants: 64

Name of the events:

- · Open mic
- Poster Creation

The aim of the event was to create awareness regarding World Suicide prevention day. The theme of the events was "WAIT".

#### EVENT PHOTOS







Jayalui Bualle Buina (GHAYATHAI SWETHA KUMARIRA) Head-Dape of Psychology.

M.O.P. Valshrav College for Women (Autonomous) (Autonomous) No. 20, IV Lane, Nungambekkam High Road Chennai-600 034

### M.O.P VAISHNAV COLLEGE FOR WOMEN (AUTONOMOUS), CHENNAI DEPARTMENT OF SOCIAL SCIENCES BSC.PSYCHOLOGY WORLD SUICIDE PREVENTION DAY

NAME OF THE EVENT: POSTER CREATION( THE CALM BEFORE THE STORM)

DATE: 11.09.2021 REGISTRATIONS:

TIME: 2PM-3PM

| S.No | Name             | Department