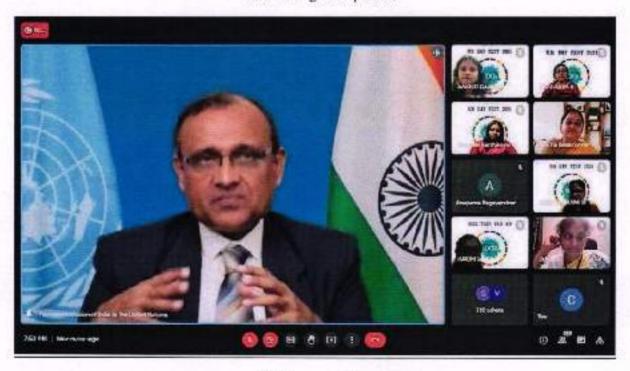

#### PROGRAMME OBJECTIVE:

- This event was based on the UN agenda of Sustainable Development which was adopted in the year 2015 as a universal call to action to end poverty, protect the planet, and ensure that by 2030 all people enjoy peace and prosperity.
- The UN day fest was conducted for the honourable chief guest H.E. Ambassador T.S. TIRUMURTI to deliver the UN day address, announce the winners and give away the prizes.

#### PROGRAMME BRIEF:

The event began with the invocation song which was then followed by the MOP anthem. Following this, the welcome address was delivered by Aakrithi Damani Prime Minister of the Student cabinet, 2021-22. Then the event kick-started with an Audio-visual report of the two-day event. Later, the Chief guest f or the day, T.S Tirumurti addressed the gathering with informative data and insights on the UN agenda of Sustainable Development which was adopted in the year 2015. An interactive question and answer session was then conducted where the members of the ministry as well as the audience shot their questions at the chief guest who answered each and every question with utmost enthusiasm and patience. Finally, the event ended with the vote of thanks was delivered by Shriyaa Shivraman, Deputy Prime Minister, Student cabinet 2020-21.