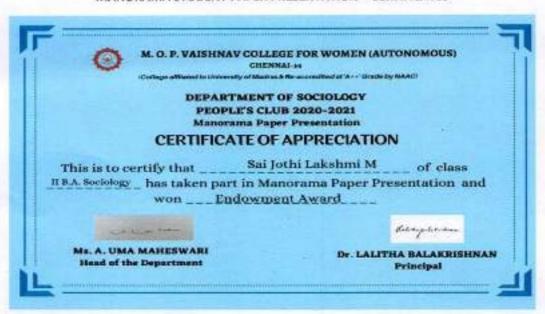

|
|-------------|--------------------------------|----------------------|---------------------------------------------------------|--------------------------------------------------------------------------------------------------------|
| 22.02.2021  | Sai Jothi<br>Lakshmi           | II B.A.<br>Sociology | Aachi Manorama<br>Endowment Award<br>for Best Presenter | A Study on resetting<br>Youth Power to build a<br>resurgent India through<br>the influence of Religion |
| 22.02.202`1 | Aruna Sree &<br>Shanmuga Priya | II B.A<br>Sociology  | 1 <sup>ST</sup> PRIZE                                   | LGBT and Religion: An<br>Urban Youth Perspective                                                       |



#### MANORAMA STUDENT PAPER PRESENTATION - CERTIFICATES









CA. Um Monteurez J HOD. Sociology

Principal

N.O.P. Valshnav College for Women

(Autonomous)

No. 20, IV Lane, Nungambakkam High Road
Chennal-600 034



#### ARTH INTRAMURAL 2020-2021





#### M.O.P VAISHNAV COLLEGE FOR WOMEN (AUTONOMOUS)

(College affiliated to University of Madras & Re-accredited at "A++" grade by NAAC)

DEPARTMENT OF ECONOMICS
PRESENTS

# 2020-2021

Date:

Friday - 5th March, 2021

Time:

3 pm onwards

**Event Platform:** 

Google Meet

#### **Events:**

Poster Making Mock Stock Debate

#### PROGRAMME OBJECTIVES:

- · To encourage participation in events and intra-department communication.
- To promote oratory, public-speaking & creative skills, in line with the subject.
- To provide students with opportunities to learn leadership and team-playing skills.



#