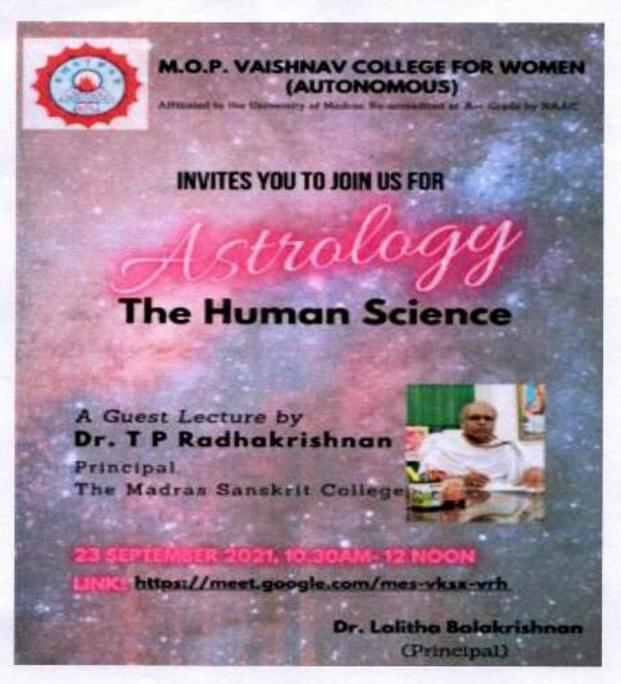

### INVITATION:

M.O.P. Vaishnav College for Women (Autonomous) No. 20, IV Lane, Nungambakkam High Road Chennai 500 034