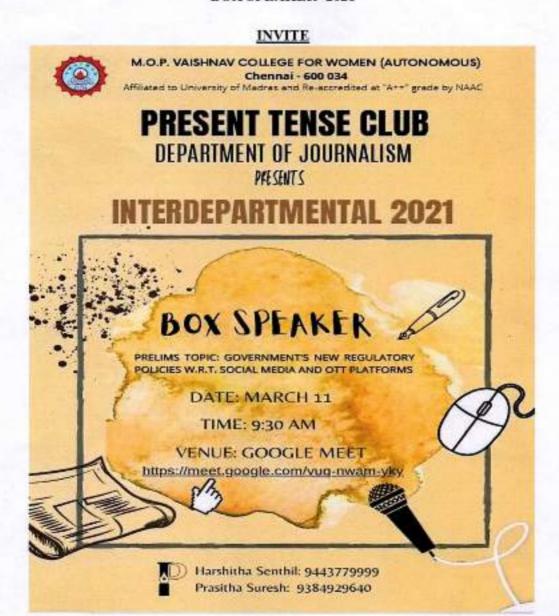

# 5.3.3

# Average number of sports and cultural events / competitions organised by the institution level per year

2020-2021

# **SPORTS AND NCC**