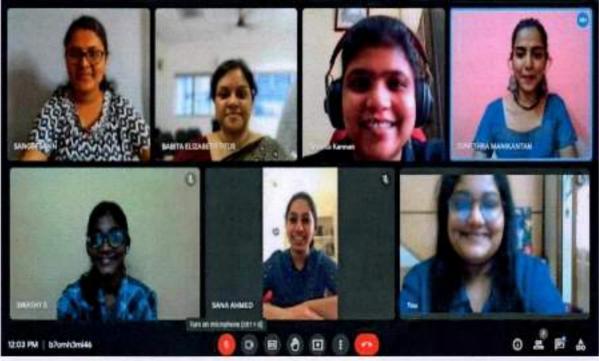

#### REPORT:

The NCC Day celebration is an official farewell given by the college to the final year NCC cadets. The NCC Day for the academic year 2020-2021 was held on 31st March 2021 in the Online Google meet platform. The guest of the Day was Lt col Aulakh, Commanding officer of 1 TN Girls Bn NCC. The Chief Guest, who is known for his motivational speeches, delivered his guest address to the audience which inspired many young minds. He distributed awards to the NCC final year cadets for their contribution and achievement.