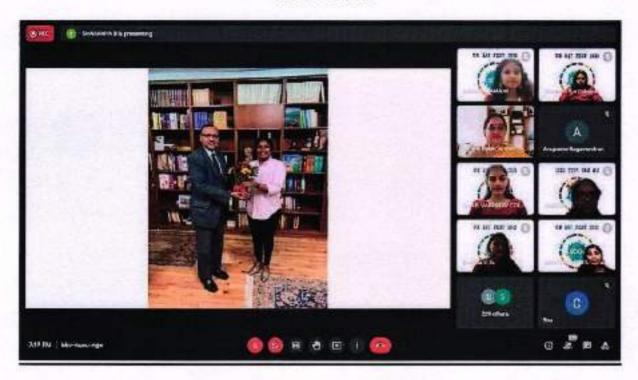

#### PROGRAMME BRIEF:

The event began with the invocation song which was then followed by the MOP anthem. Following this, the welcome address was delivered by Aakrithi Damani Prime Minister of the Student cabinet, 2021-22. Then the event kick-started with an Audio-visual report of the two-day event. Later, the Chief guest f or the day, T.S Tirumurti addressed the gathering with informative data and insights on the UN agenda of Sustainable Development which was adopted in the year 2015. An interactive question and answer session was then conducted where the members of the ministry as well as the audience shot their questions at the chief guest who answered each and every question with utmost enthusiasm and patience. Finally, the event ended with the vote of thanks was delivered by Shriyaa Shivraman, Deputy Prime Minister, Student cabinet 2020-21.

#### SNAPSHOTS

Welcoming the Speaker

Chief guest address

Signature of the Principalege for Women
M.O.F. Valse, Nungamusekam High Roa

Group photo with the chief guest

Signature of this Principal

(Autoropadus)