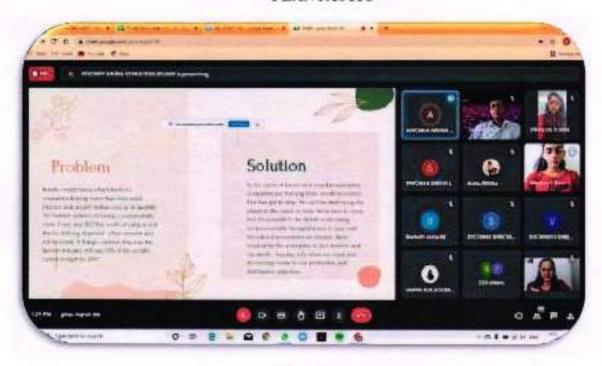

### M.O.P. SANSAD - UN DAY FEST 2021

### UN DAY - INTERCOLLIGIATE FEST: 18th OCTOBER

Programme Title: UN day Intercollegiate fest

Date: October 18, 2021

Time: 9 am to 3pm

Venue: Google meet

Number of Participants: 297 registered 230 attended

Signature of this Principal
(Autonol No. 20, IV Lane, Nongambakkam High Read
Chennal-600 034