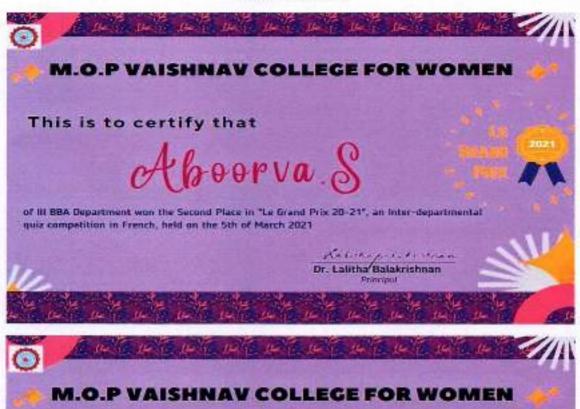

Inter-Departmental Quiz competition named "Le Grand Prix 20-21" was held on 5th of March 2021 through Kahoot and Google Meet. It was conducted by the club members "Les Facettes". The main objective of the quiz is to popularize quizzing activities among students and to encourage them to take part in all competitive examination at state and national level. They were designed to promote, a fun way to study and in the process, help improve one's general knowledge. There were totally 3 rounds. Based on the performance certificates were awarded to the winners. Questions were based on variety of grammar and vocabulary topics like La Cuisine Française, Art, Les Pays francophones, Les Lieux, Les Monuments etc.



### EVENT PHOTO



Screenshot taken during Le Grand-Prix 20-21.



#### CERTIFICATES



# This is to certify that Pavithra Nhamodharan of III BBA Department won the Second Place in "Le Grand Prix 20-21", an Inter-departmental quiz competition in French, held on the 5th of March 2021 Kalikapitati Hora Dr. Lalitha Balakrishnan

Principal

Na Babita Elizabeth Titus M.O.P. Valshnav College for Women

(Autonomous) Dept. of French

No. 20, 1V Lane, Nungambakkam High Boad Chennai-600 034

# M.O.P. VAISHNAV COLLEGE FOR WOMEN (AUTONOMOUS) STUDENTS LIST – DEPARTMENT OF FRENCH (2020-21)

### Quiz- Le Grand Prix 2021

Date: 05.03.2021

| S.NO | REGISTER<br>NUMBER | NAME OF THE STUDENT     |
|------|--------------------|-------------------------|
| 1    | 1813711096002      | ABOORVA S               |
| 2    | 1813721018040      | PAVITHRA DAMODHARAN     |
| 3    | 1913711031023      |