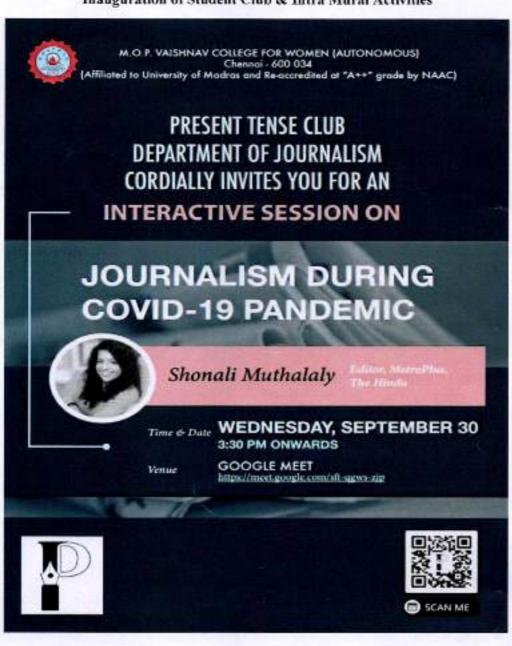

number | Class /<br>Department | Batch        |
|                |                        | l<br>Prize   | Janani<br>Sridhar |                 | II B. Sc Vis<br>Com   | 2019-<br>22  |
| Life<br>During | Short Film             | II<br>Prize  | Priyadarshini     | 1813711060032   | III B. Sc EM          | 2018 -<br>21 |
| Lockdown       | Contest                | II<br>Prize  | Preethy. S        | 1913711060033   | II B. Sc EM           | 2019-<br>22  |



| Title Winner (If any) | 1727 |  |
|-----------------------|------|--|
| Overall Winners       |      |  |

(N. MEENONSI)

LLOODEH

M.O.P. Vaishnav College for Women
(Autonomous)
(Autonomous)
(Autonomous)
(Autonomous)
(Chennai-600 034



#### PRESENT TENSE CLUB ACTIVITIES 2020-2021

Inauguration of Student Club & Intra Mural Activities





#### REPORT

Name of the Club: Present Tense Club

Date of Inauguration: 30/09/2020

Name & Designation of Chief Guest: Shonali Muthalaly, Editor, Metro

Plus, The Hindu.

Total number of participants: 204

Name of the events:

- Box Speaker
- TV Reporter Hunt
- · Current Affairs Quiz

#### INAUGURATION BRIEF:

The Present Tense Club was inaugurated by Shonali Mthalaly, Editor, Metro Plus, The Hindu. The club conducted Box Speaker and TV Reporter Hunt competitions on 24/12/2020 and 26/12/2020 as a part of Intramural 2020. The Box speaker was judged by Ms. Anagha Natraj, Assistant Manager - Talent Marketing, Genpact and Alumna of the B.A. Journalism programme. Ms. Shalini Daga, also an alumna, pursuing masters at Symbiosis International University was the judge for TV Reporter Hunt. Int