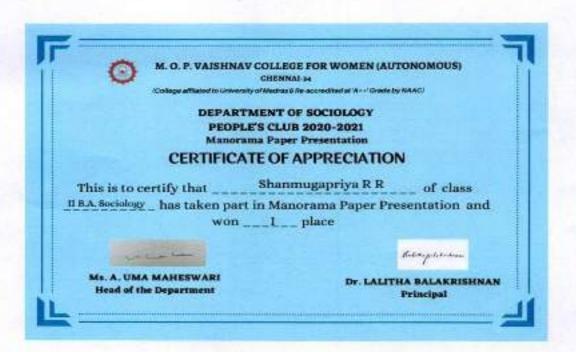

|
|-------------|--------------------------------|----------------------|---------------------------------------------------------|--------------------------------------------------------------------------------------------------------|
| 22.02.2021  | Sai Jothi<br>Lakshmi           | II B.A.<br>Sociology | Aachi Manorama<br>Endowment Award<br>for Best Presenter | A Study on resetting<br>Youth Power to build a<br>resurgent India through<br>the influence of Religion |
| 22.02.202`1 | Aruna Sree &<br>Shanmuga Priya | II B.A<br>Sociology  | 1 <sup>ST</sup> PRIZE                                   | LGBT and Religion: An<br>Urban Youth Perspective                                                       |



#### MANORAMA STUDENT PAPER PRESENTATION - CERTIFICATES









CA. Um Monteurez J HOD. Sociology

Principal

N.O.P. Valshnav College for Women

(Autonomous)

No. 20, IV Lane, Nungambakkam High Road
Chennal-600 034



#### ARTH INTRAMURAL 2020-2021





#### M.O.P VAISHNAV COLLEGE FOR WOMEN (AUTONOMOUS)

(College affiliated to University of Madras & Re-accredited at "A++" grade by NAAC)

DEPARTMENT OF ECONOMICS
PRESENTS

# 2020-2021

Date:

Friday - 5th March, 2021

Time:

3 pm onwards

**Event Platform:** 

Google Meet

#### **Events:**

Poster Making Mock Stock Debate

#### PROGRAMME OBJECTIVES:

- · To encourage participation in events and intra-department communication.
- To promote oratory, public-speaking & creative skills, in line with the subject.
- To provide students with opportunities to learn leadership and team-playing skills.



#### PR