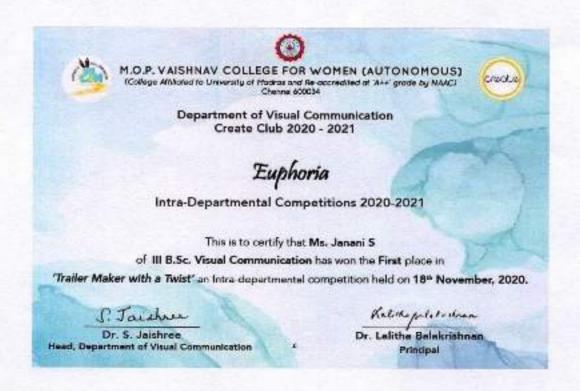

Name of Faculty:

Name of HOD: DA. STAISHREE

Signature of Faculty:

Signature of HOD: S. Jarehees

Signature of Principal

M.D.P. Vaishnav College for Women

(Autonomous)
No. 20, IV Lane, Nungambakkam High Road
Chennai-600 034



#### I - EUPHORIA - Intra- Departmental Competitions

1. Trailer Maker with a Twist, 18.11.2020



Trailer Maker with a Twist, 18.11.2020 was an offline event held in the individual category. 16 participants were given the film, 'The Social Network' (2010) and asked to make a trailer. The twist was that the participants had to create a trailer of a different film genre than that of the original movie. Mr. Rajhamohan GMK judged the entries based on editing, audio compatibility, concept and creativity.





Screenshot of the Winning entry from Janani S, III Year



S. Jaisher Dr. S. JAISHREE Head, Visual Communication

M.O.P. Varshnav College for Women
(Autonomous)
No. 20, IV Lans, Nungambakkam High Read
Chennal-600 034



3. Trivial Pursuit, 11.03.2021 was an online quiz competition based on all facets of pop culture such as movies, music, advertising, celebrities and so on. Registrations were open to all years of the undergraduate departments of the college and a total of 20 teams registered. 18 teams participated and each team consisted of two members. The quiz with 4 rounds was conducted on the basis of elimination after each round. The qualifier round was conducted through the online quiz portal, Kahoot it and each of the following rounds were conducted via Google Meet with impressive presentations for each team.



Screenshot of Online Quiz -