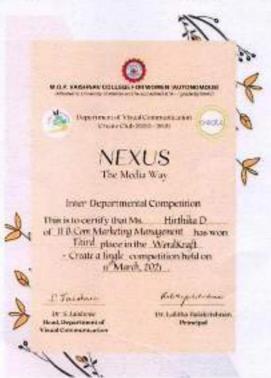

# 5.3.3

# Average number of sports and cultural events / competitions organised by the institution level per year

2020-2021