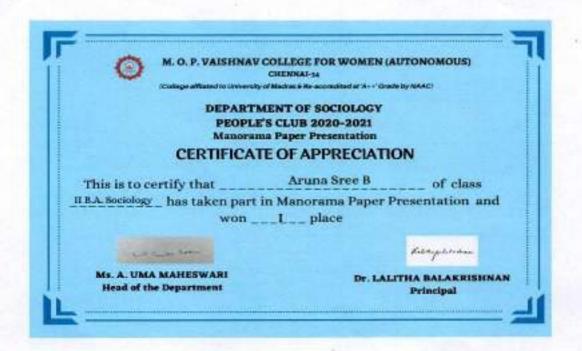

|
|-------------|--------------------------------|----------------------|---------------------------------------------------------|--------------------------------------------------------------------------------------------------------|
| 22.02.2021  | Sai Jothi<br>Lakshmi           | II B.A.<br>Sociology | Aachi Manorama<br>Endowment Award<br>for Best Presenter | A Study on resetting<br>Youth Power to build a<br>resurgent India through<br>the influence of Religion |
| 22.02.202`1 | Aruna Sree &<br>Shanmuga Priya | II B.A<br>Sociology  | 1 <sup>ST</sup> PRIZE                                   | LGBT and Religion: An<br>Urban Youth Perspective                                                       |



#### MANORAMA STUDENT PAPER PRESENTATION - CERTIFICATES









CA. Um Monteurez J HOD. Sociology

Principal

N.O.P. Valshnav College for Women

(Autonomous)

No. 20, IV Lane, Nungambakkam High Road
Chennal-600 034



#### ARTH INTRAMURAL 2020-2021





#### M.O.P VAISHNAV COLLEGE FOR WOMEN (AUTONOMOUS)

(College affiliated to University of Madras & Re-accredited at "A++" grade by NAAC)

DEPARTMENT OF ECONOMICS
PRESENTS

# 2020-2021

Date:

Friday - 5th March, 2021

Time:

3 pm onwards

**Event Platform:** 

Google Meet

#### **Events:**

Poster Making Mock Stock Debate

#### PROGRAMME OBJECTIVES:

- · To encourage participation in events and intra-department communication.
- To promote oratory, public-speaking & creative skills, in line with the subject.
- To provide students with opportunities to learn leadership and team-playing skills.



###