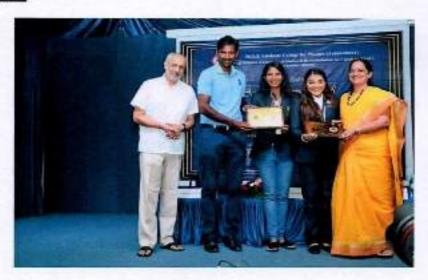

#### REPORT:

M.O.P. Vaishnav College for Women felicitates its students Sunayna Kuruvilla (Squash) and Varsha Gautam (Sailing) for winning medals at the Asian games in Indonesia ,