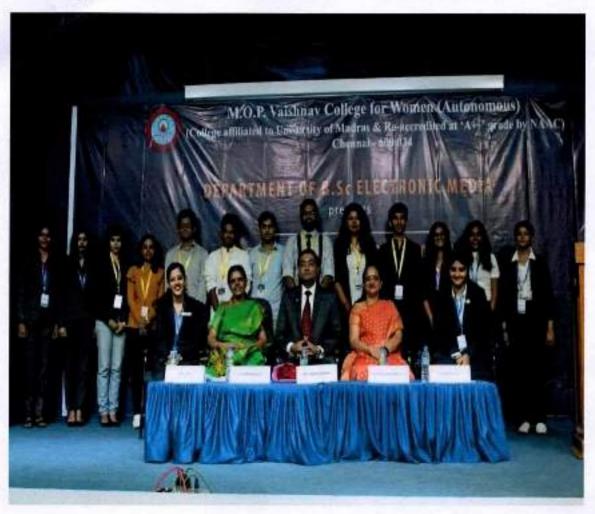

### ABHILASHA INVITATION:

#### REPORT:

Abhilasha is a cultural program organized by the Student Cabinet to encourage the first year students to exhibit their talents. This year's theme was Retro, Rewind & Replay with the aim of enabling young minds to explore and recreate yesteryears' entertainment forms and stars.

The Department of B.Sc. Electronic Media emerged victorious and bagged the overall title. This event is conducted every year at the beginning of the academic year to enable fresh minds to break their inhibitions and to explore their inherent potential.

M.O.P. Valshnav College for Women (Autonomous) No. 20, IV Lane, Nungambakkam High Road Cheonai-600 034