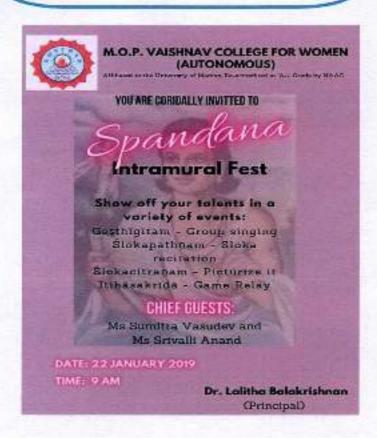

| 1         | RKM Vivekananda |
|                  | Abinav<br>Aparajith                                | П         | RKM Vivekanand  |
| Game Relay       | Abinav<br>Aparajith<br>Sudarshan                   | i         | RKM Vivekananda |
|                  | Karthik Raja<br>Sri Mayur<br>Janaki Raman          | 11        | RKM Vivekananda |
| Title Winner     | (If any)                                           | S. Apa    | arajith         |
| Overall Wi       | nners                                              | Vivekanan | ida College     |





#### Overall winners of Sumeru 2018



Mr. Sumeru Winner









(R. SOWMIYA)

Principal
M.O.P. Valshnav College for Women
(Autonomous)
No. 20, tv Lane, Nungambakkam High Road
Ghennal-600 034



Conduct of Intramural Activities



The first edition of the inter-departmental Sanskrit culturals was inaugurated on 22nd January. The chief guests were Ms. Sumitra Vasudev and Ms. Srivalli Anand. Students from different departments formed teams and rendered their classical songs. There was a total of five teams- Malavika, Priyamvadha, Shankuntala, Anusuya and SudhakshinaThe first event of the day was group singing which was won by team Anusuya. The next on-stage event was chanting Vishnusahasranamam. First place was bagged by Aparna, a first-year student from Computer Science. Goshti Geetham (Picturize) was the next event where participants had to pictorially represent the given sloka. Game relay was the game event which had interesting rounds such as connections and dumb charades. The valedictory ceremony was graced by