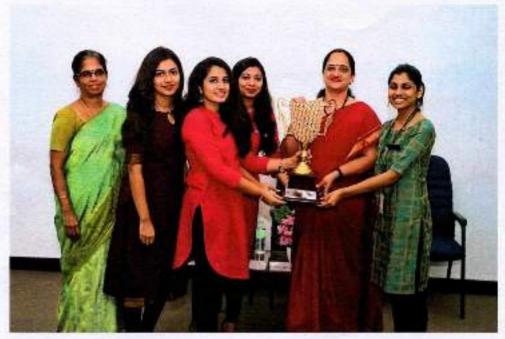

#### REPORT:

National Level Inter Collegiate Tournament for Basket Ball, Tennis, Ball Badminton, Volley ball, Chess, Throw ball, Football and Table Tennis hosted by our College. 42 Colleges participated in the Tournament and they competed for the Dr.Sivanthi Adityan Overall Rolling Trophy. The event is noted for its excellent Sports performances and is witnessed by the Nation's eminent sports enthusiasts.

#### PHOTOS:

Principal
M.O.P. Vaishnav College for Women
(Autonomous)
No. 20, IV Lane, Nungamhakkam High Read
Chennai-600 034