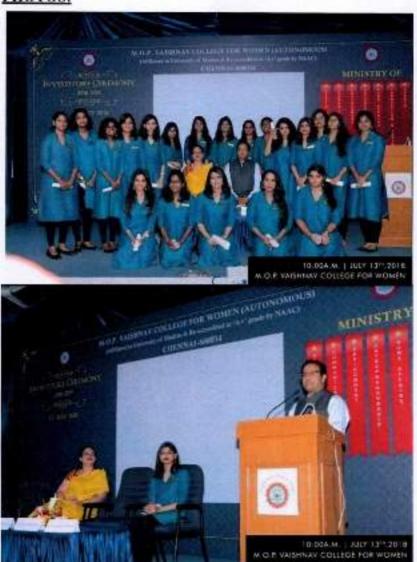

#### ♣ INVESTITURE CEREMONY INVITATION:

#### REPORT:

The office bearers of the Student Cabinet 2018-19 assumed their positions during the Investiture ceremony held on 13 July 2018. The Chief Guest, Dr. Sunder Ramaswamy, Vice Chancellor, KREA University, formally inducted the Student Cabinet, Members of Parliament, Members of Department Clubs and Class representatives into their roles. The office bearers took an oath pledging commitment to their positions on this momentous occasion.