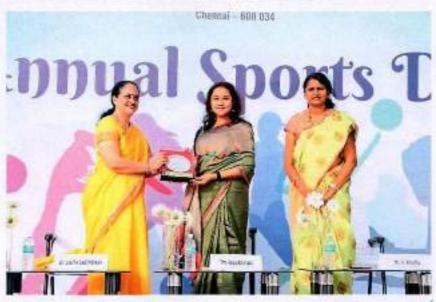

The second edition of M.O.P Yuva Sammaan Awards was held on 23rd February, 2019 at the college premises with the honorable presence of Chief Guest Ms. Veena Kumaravel and Mr. Kumaravel, Founders of Naturals Salons, Dr. Rohini Rau, Competitive Sailor and Ms. Priyadarshini Govind, Classical Dancer. The esteemed juries who meticulously scrutinized the many applicants and finally chose the awardees were Ranjini Manian, CEO of Global Adjustments, S Venkatraman, senior consultant in the education sector of UNESCO, SVaishya Subramaniam, writer and Thangam Meghanatha, Chairperson of the Rajalakshmi Education TrustCapt. The Awardees of the M.O.P. Yuva Sammaan Award for the year 2018- 2019 were Sruti Harihara Subramanian, Founder of GoliSoda, Squash champion Dipika Pallikal Karthik and Carnatic Music Violinist Charumathi Raghuraman. Each received a citation of Rs. 1 lakh in order to encourage them to pursue their journey of excellence.