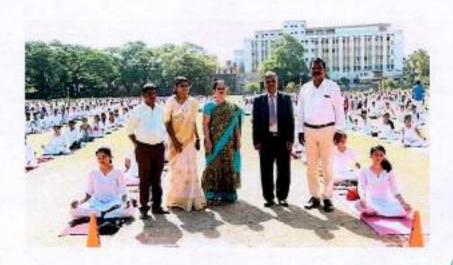

#### REPORT:

Around 1,300 students of M.O.P. Vaishnav College for Women came together to observe the International Day of Yoga on June 21, 2018, at the University Union Grounds, Chetpet, with a coordinated set of yogasanas.

In the Yoga Day celebration held by M.O.P. Vaishnav, in association with the University of Madras, the white-clad students, arranged in disciplined rows, invoked the spirit of yogic practice to carry out the well-synchronised routine.

"It is nice to see that yoga is getting more popular, and more youth are getting attracted to yoga," said Prof. P. Duraisamy, the vice-chancellor of the University of Madras, in his opening remarks.

Dr. Lalitha Balakrishnan, Principal of M.O.P. Vaishnav College for Women, noted that yoga had been included on the Intangible Cultural Heritage list maintained by the United Nations Educational, Scientific and Cultural Organisation (UNESCO). "I'm proud as an Indian that yoga has found a place there," she said.