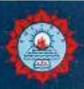

#### REPORT:

Ethnic day at M.O.P. Vaishnav is celebrated to have its students wear vibrant and colourful clothes that signifies the unity in India's diverse culture and traditions. The best dressed student on this day is recognised and rewarded.

## рното:

Principal
M.O.P. Vaishnav College for Women
(Autonomous)
No. 20, IV Lane, Nungaintakkam High Road
Chennal-600 034