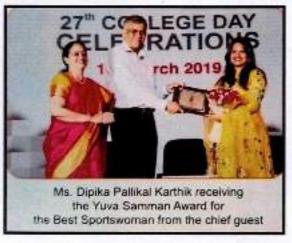

The second edition of M.O.P Yuva Sammaan Awards was held on 23rd February, 2019 at the college premises with the honorable presence of Chief Guest Ms. Veena Kumaravel and Mr. Kumaravel, Founders of Naturals Salons, Dr. Rohini Rau, Competitive Sailor and Ms. Priyadarshini Govind, Classical Dancer. The esteemed juries who meticulously scrutinized the many applicants and finally chose the awardees were Ranjini Manian, CEO of Global Adjustments, S Venkatraman, senior consultant in the education sector of UNESCO, SVaishya Subramaniam, writer and Thangam Meghanatha, Chairperson of the Rajalakshmi Education TrustCapt. The Awardees of the M.O.P. Yuva Sammaan Award for the year 2018- 2019 were Sruti Harihara Subramanian, Founder of GoliSoda, Squash champion Dipika Pallikal Karthik and Carnatic Music Violinist Charumathi Raghuraman. Each received a citation of Rs. 1 lakh in order to encourage them to pursue their journey of excellence.