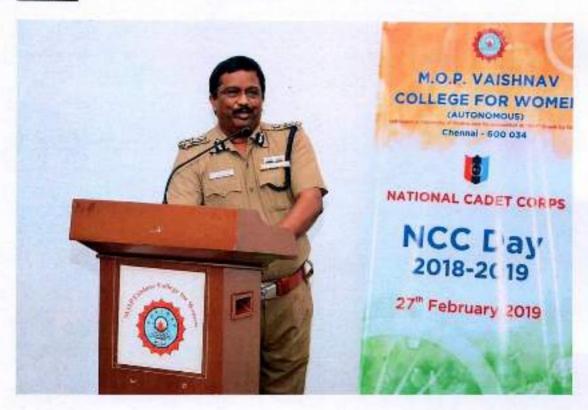

#### NCC DAY

The NCC Day celebration is an official farewell given by the college to the final year NCC cadets. The NCC Day for the academic year 2018-2019 was held on 27th February 2019 in the college premises. The guest of the Day was Dr. N.K.Senthamarai Kannan IPS. The Chief Guest, who is known for his motivational speeches, delivered his guest address to theaudience which inspired many young minds. He distributed awards to the NCC final year cadets for their contribution and achievement.

#### РНОТО:

M.O.P. Vaishnav College for Women (Autonomous) No. 20, IV Lane, Nungambekkam High Road Chennai-800 034