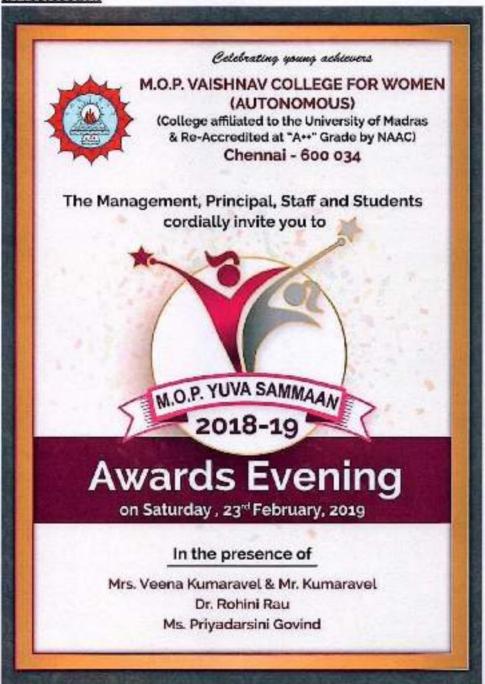

### YUVA SAMMAAN INVITATION:

Principal
M.O.P. Valshnav College for Women
(Autonomous)
No. 20, IV Lane, Nungambekkam High Road
Chennal-600 034

#### REPORT:

M.O.P Vaishnav College for Women has always nurtured top-caliber women achievers in the field of media, management, food science, entreprencurship and sport. In keeping with this tenet, the college has instituted the Yuva Sammaan Award, which will be conferred upon young women achievers every year, to encourage young women to develop a sense of responsibility to the community and thus to improve their own potential as good citizens.

The second edition of M.O.P Yuva Sammaan Awards was held on 23rd February, 2019 at the college premises with the honorable presence of Chief Guest Ms. Veena Kumaravel and Mr. Kumaravel, Founders of Naturals Salons, Dr. Rohini Rau, Competitive Sailor and Ms. Priyadarshini Govind, Classical Dancer. The esteemed juries who meticulously scrutinized the many applicants and finally chose the awardees were Ranjini Manian, CEO of Global Adjustments, S Venkatraman, senior consultant in the education sector of UNESCO, SVaishya Subramaniam, writer and Thangam Meghanatha, Chairperson of the Rajalakshmi Education TrustCapt. The Awardees of the M.O.P. Yuva Sammaan Award for the year 2018- 2019 were Sruti Harihara Subramanian, Founder of GoliSoda, Squash champion Dipika Pallikal Karthik and Carnatic Music Violinist Charumathi Raghuraman. Each received a citation of Rs. 1 lakh in order to encourage them to pursue their journey of excellence.