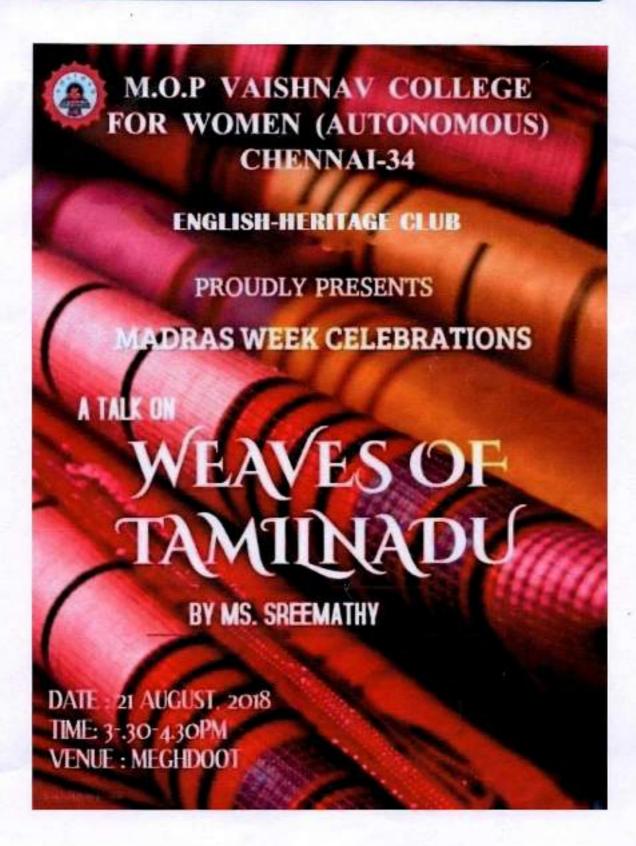

lism

DR. LALITHA BALAKRISHNAN Principal

R. Jayalandeni

R. JAYACAKSHMI

A.O.P. Vaishnav College for Women No. 20, IV Lane, Munacombandam High Road



| Date                  | Event            | Name of the Student          | Class           | Prize |
|-----------------------|------------------|------------------------------|-----------------|-------|
| 11-03-2019 Women's da |                  | Subhikshaa,S<br>Anushyaa B.G | I B.Sc Vis Com  | 1     |
|                       | Women's day Quiz | R Krithika<br>Anjali Rathi   | III BBA Sh-I    | п     |
|                       |                  | ShanmugaPriya B<br>Bhavana S | I B.A Economics | m     |

R. fayalandi.

Principal
M.O.P. Vaishnav College for Women

(Autonom.cus) No. 28, IV Lane, Nungambakkan High Road Chennai-600 034











### Objective of the Programme:

- · To honor the city's founding;
- To commemorate the city's tradition, culture, and legacyThis year, the 379th Madras day was celebrated by the Department of English in association with the Heritage club of M.O.P. Vaishnav College for Women by conducting various competitions and talks on Madras with aplomb from August 20-22, 2018 for the students. August 20, 2018: The Madras week celebration started with a talk by Ms. Niveditha Louis, Writer & Historian. She conducts and curate's heritage walks in the city. The talk focused on women of Madras in literature, science, cinema and social activism. The session was entertaining and informative as she spoke in depth about the women of yesteryears who were successful in their respective fields. August 21, 201