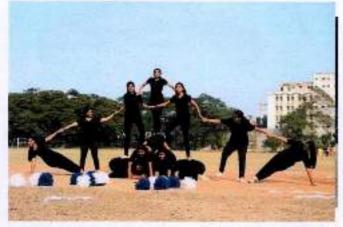

#### REPORT:

The 27th Annual Sports Day of M.O.P. Vaishnav was organized on 29th January 2019. A number of competitions were conducted and the students participated in large numbers in the true spirit of sportsmanship. There were also sporting events for teaching and non-teaching faculty.

> M.O.P. Valshnav College for Women (Autonomous)

> No. 20, TV Lane, Nungarabakkam High Road Chennal-600 034

SPORTS DAY INVITATION: