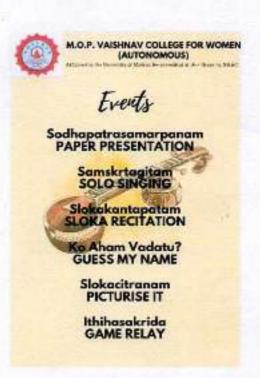

or Women (Autonomous) No. 20, TV Lane, Nungambakkam High Road Chennai-600 034

| 45 | 1610127 | HONEY D JAIN           |
|----|---------|------------------------|
| 46 | 1610131 | KARUNA B               |
| 47 | 1610134 | KEERTHANA S            |
| 48 | 1610139 | MERIN SUSAN SURESH     |
| 49 | 1610146 | PARINITA V             |
| 50 | 1610152 | RACHEL ELIZABETH RHINE |
| 51 | 1610163 | TARIKA A               |
| 52 | 1610165 | VINISHA M              |
| 53 | 1610169 | POOJA R                |

DU-UTHIRA D

Principal

M.O.P. Vaishnav College for Women

(Autonomous) No. 20, IV Lane, Nungambakkam High Road Chennai-600 034



#### SARASVATA SAMITI – 2018-2019

Name of the Activity: Sumeru

Date: 1" September 2018

Name & Designation of Chief Guest (If any): Mr.

Ranganathan and Mr. Kannan





The second edition of the annual inter-collegiate event kickstarted on 1st September. The chief guests were Mr. Ranganathan and Mr. Kannan. The first event was paper presentation which was won by SIET College. The second event was solo singing and it was won by Vivekananda College. The Adityahridhayam sloka recitation event was won by Vivekananda College. The game event "Guess My Name" had two interesting rounds in it. The overall trophy winners were Vivekananda College.



### WINNER LIST

| EVENT            | NAME                                               | PRIZE     | COLLEGE         |
|------------------|----------------------------------------------------|-----------|-----------------|
| PPT              | Niveditha<br>Aishwarya Lakshmi<br>Vasvi Bhalsariya | 1         | S.I.E.T