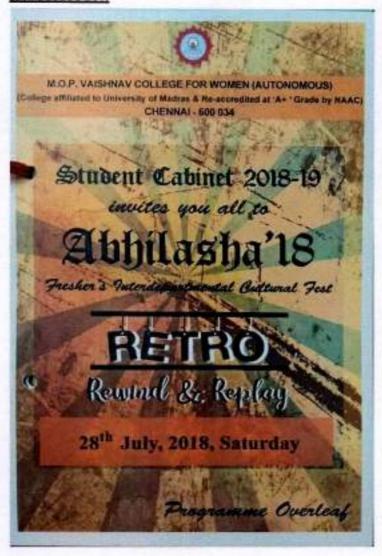

### ABHILASHA INVITATION:

#### REPORT:

Abhilasha is a cultural program organized by the Student Cabinet to encourage the first year students to exhibit their talents. This year's theme was Retro, Rewind & Replay with the aim of enabling young minds to explore and recreate yesteryears' entertainment forms and stars.

The Department of B.Sc. Electronic Media emerged victorious and bagged the overall title. This event is conducted every year at the beginning of the academic year to enable fresh minds to break their inhibitions and to explore their inherent potential.