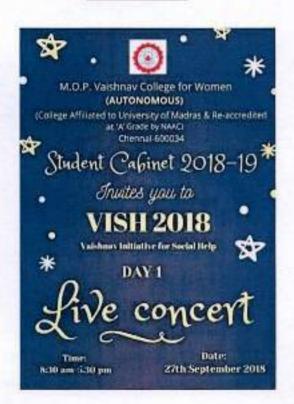

## VISH, Vaishnav Initiative for Social Help INVITATION:

Principal
M.O.P. Vaishnav College for Women
(Autonomous)
No. 23, IV Lane, Nungambakkam High Road
Chennai-600 034

#### REPORT:

VISH, Vaishnav Initiative for Social Help, a three-day program consisting Entertainment day and Dandiya evening, was conducted to raise funds for social causes. All the money collected is contributed for social cause.

#### Day 1: Live Concert Day

All the students gather together and vote for their own choice of movies that will be screened in the college campus.