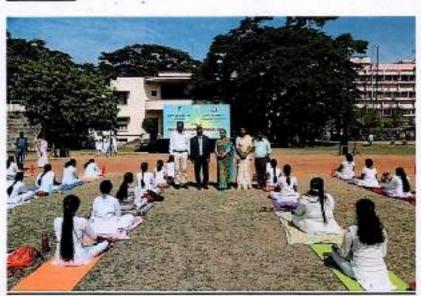

#### REPORT:

Around 1,300 students of M.O.P. Vaishnav College for Women came together to observe the International Day of Yoga on June 21, 2018, at the University Union Grounds, Chetpet, with a coordinated set of yogasanas.

In the Yoga Day celebration held by M.O.P. Vaishnav, in association with the University of Madras, the white-clad students, arranged in disciplined rows, invoked the spirit of yogic practice to carry out the well-synchronised routine.

"It is nice to see that yoga is getting more popular, and more youth are getting attracted to yoga," said Prof. P. Duraisamy, the vice-chancellor of the University of Madras, in his opening remarks.

Dr. Lalitha Balakrishnan, Principal of M.O.P. Vaishnav College for Women, noted that yoga had been included on the Intangible Cultural Heritage list maintained by the United Nations Educational, Scientific and Cultural Organisation (UNESCO). "I'm proud as an Indian that yoga has found a place there," she said.