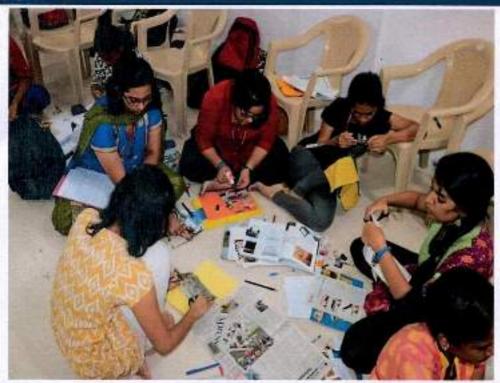

#### REPORT:

The world literacy day falls on the 8th of September 2018. The basic aim behind this day is to highlight the importance of literacy to the individuals in the society. The ministry proposes to undertake this initiative in order to provide literacy to the underprivileged school students who do not have good access to the same. The agenda is to collect books from the students and staff and use the same to set up a small library in each of the schools according to the college's decision. For collecting the books, cartons are planned to be placed at different venues in the college premises.

#### PHOTOS: