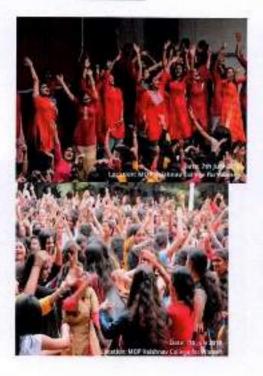

#### ♣ INVESTITURE CEREMONY INVITATION:

#### REPORT:

The office bearers of the Student Cabinet 2018-19 assumed their positions during the Investiture ceremony held on 13 July 2018. The Chief Guest, Dr. Sunder Ramaswamy, Vice Chancellor, KREA University, formally inducted the Student Cabinet, Members of Parliament, Members of Department Clubs and Class representatives into their roles. The office bearers took an oath pledging commitment to their positions on this momentous occasion.