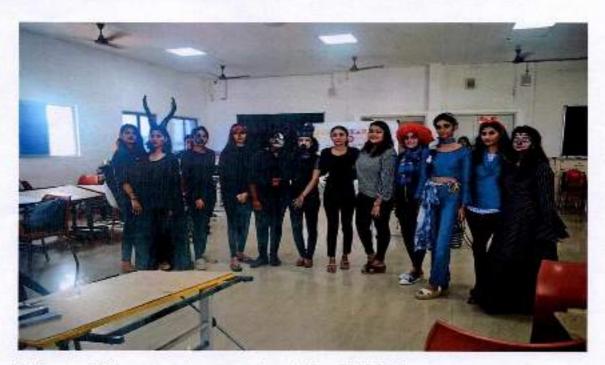

ty

Name of the HOD

Starshee Signature of the HOD

Signature of the Principal

Principal
M.O.P. Vaishnav College for Women
(Autonomous)
No. 20, IV Lane, Nungambakkan High Read
Chennal-600 034





Make-up and Character Replica Competition - 23.11.2018

On the 23rd of November, a make-up and character replica competition were held for the students of all three years. The teams were required to have a mix of students from all three years to increase camaraderie and combine skill sets. M.A.C certified make-up artist, Salomi Diamond and London School of Beauty and Makeup certified artist Sanjana Shah were our judges for the event. The theme for the contest was Disney Characters and we saw a variety of interpretations from classic characters like Maleficent, Venom, the Mad Hatter and more.





Make up and Character replica competition held on 23.11.2018



Students enthusiastically participating in Make-up and Character replica competition held on 23.11.2018





M.O.P. VAISHNAV COLLEGE FOR WOMEN (Autonomous) Chennal 600034

of olioge affiliated to University of Study as & He accordingly at A++ Speaks by MAAC)

DEPARTMENT OF VISUAL COMMUNICATION



Create Club 2018-19 Intramural Competitions



#### Certificate of Appreciation

This is to certify that DEEPALL THUNTHUNWALA S

of in 8-Sc Visual Communication has won the Second place

in the MAKE-UP AND CHARACTER RETUCA

competition held in the academic year 2018-19

Dr S Jaishree Head of Department Visual Communication

Dr Lafitha Balakrishnan Principal



M.O.P. VAISHNAV COLLEGE FOR WOMEN (Autonomous) Chennal - 600034

(College