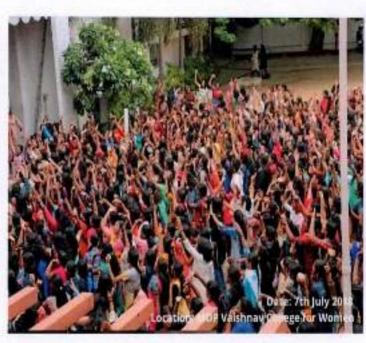

#### ♣ INVESTITURE CEREMONY INVITATION:

#### REPORT:

The office bearers of the Student Cabinet 2018-19 assumed their positions during the Investiture ceremony held on 13 July 2018. The Chief Guest, Dr. Sunder Ramaswamy, Vice Chancellor, KREA University, formally inducted the Student Cabinet, Members of Parliament, Members of Department Clubs and Class representatives into their roles. The office bearers took an oath pledging commitment to their positions on this momentous occasion.