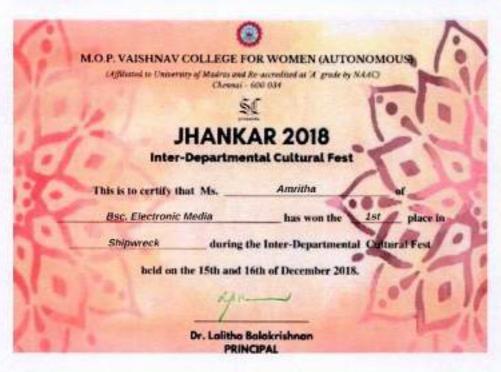

### INTER - DEPARTMENTAL (December 15 & 16, 2018)

 The overall winner was the Department of B.Sc. Electronic Media and the runner-up was the Department of BBA Shift 1.