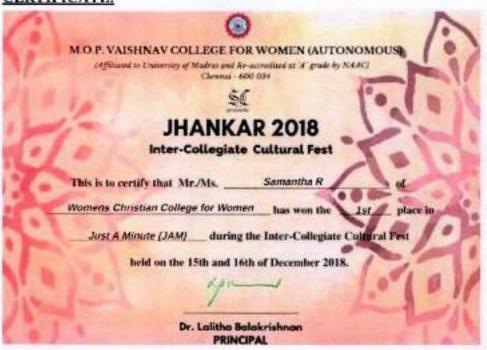

### INTER - DEPARTMENTAL (December 15 & 16, 2018)

 The overall winner was the Department of B.Sc. Electronic Media and the runner-up was the Department of BBA Shift 1.