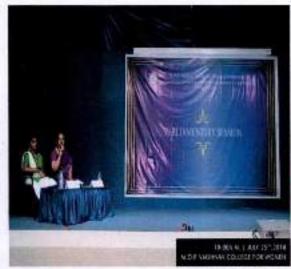

#### REPORT:

The Parliamentary Session of M.O.P. Vaishnav College is a simulation of democratic parliamentary meetings, wherein each ministry presents their proposals for the year 2018-19. This session was presided over by the President of the Student Cabinet, Dr. Lalitha Balakrishnan. The panel consisted of the Prime Minister and two Deputy Prime Ministers.

The session was moderated by the Speaker of the House. After the presentation of the agendas, the floor was open to queries and inputs from the Members of Parliament. This interactive session facilitated constructive discussion and ideation to establish a plan of action for the academic year 2018-19.

## PHOTOS:

Principal
M.O.P. Vaishnav College for Women
(Autonomous)
No. 20, IV Lane, Nunganibakkam High Read
Chennal-600 034