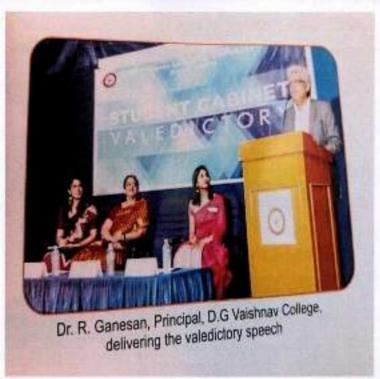

#### Dr. R. Ganesan

Principal,
D.G.Vaishnav College, Chennai - 600 106
will deliver the Valedictory address and
distribute prices to Shift - 11 Studento
Time: 03.30 p.m.

Venue : College Auditorium

M.O.P. Vaishnav College for Women (Autonomous) No. 20, IV Lane, Nungambakkam High Road Chennai-600 034