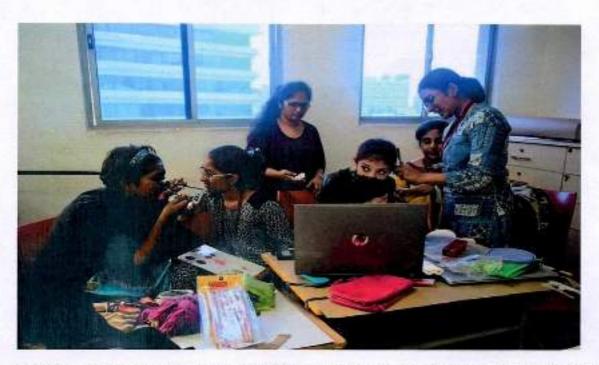

the Principal

Principal
M.O.P. Vaishnav College for Women
(Autonomous)
No. 20, IV Lane, Nungambakkan High Read
Chennal-600 034





Make-up and Character Replica Competition - 23.11.2018

On the 23rd of November, a make-up and character replica competition were held for the students of all three years. The teams were required to have a mix of students from all three years to increase camaraderie and combine skill sets. M.A.C certified make-up artist, Salomi Diamond and London School of Beauty and Makeup certified artist Sanjana Shah were our judges for the event. The theme for the contest was Disney Characters and we saw a variety of interpretations from classic characters like Maleficent, Venom, the Mad Hatter and more.





Make up and Character replica competition held on 23.11.2018



Students enthusiastically participating in Make-up and Character replica competition held on 23.11.2018





M.O.P. VAISHNAV COLLEGE FOR WOMEN (Autonomous) Chennal 600034

of olioge affiliated to University of Study as & He accordingly at A++ Speaks by MAAC)

DEPARTMENT OF VISUAL COMMUNICATION



Create Club 2018-19 Intramural Competitions



#### Certificate of Appreciation

This is to certify that DEEPALL THUNTHUNWALA S

of in 8-Sc Visual Communication has won the Second place

in the MAKE-UP AND CHARACTER RETUCA

competition held in the academic year 2018-19

Dr S Jaishree Head of Department Visual Communication

Dr Lafitha Balakrishnan Principal



M.O.P. VAISHNAV COLLEGE FOR WOMEN (Autonomous) Chennal - 600034

(College affiliated to University of Madrat & Re-acceptued at "Acc" Grad