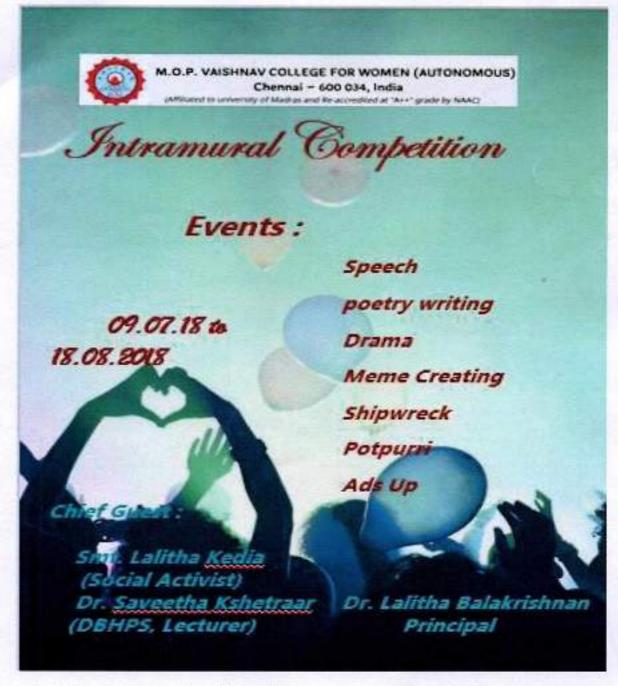

#### Programme Brief:

The intercollegiate events were conducted on, 31st January 2019. We had participants from different colleges such as Ethiraj, Madras Christian College, Women's Christian college, D.G, Vaishnav, Stella Maris, Guru Nanak, Patrician, D.R.B.C and SIET. We had 6 events in total out of which 3 were on stage and 3 were off stage.

#### ON-STAGE EVENTS

#### Ms. C.E.O

- This event was judged by Ms. Aparna (Head of Admissions and Marketing Department-MIDAS architecture college) and Mr. Samuel Merilaga (Reporter- New Indian Express)
- A job interview simulation was created which consisted of 3rounds- aptitude test, group discussion and stress Interview. Participants had to carry Their resumes.

#### LAWYER IT UP

- This event was judged by Mr.Karthikeyan (Cyber Law Expert- Advocate)
- A situation was given and participants from the two sides had to come up with solutions and action points to convince the judge.

#### RURAL LE CARTE

- This event was judged by Mr.Sreekesh and Mr. Rakesh (Co-founders of Genie App)
- To test the marketing skills each team was given a rural product topic. They had to come up with ideas to market these products in an urban area.

#### OFFSTAGE EVENTS:

#### POTPOURRI

- This event was judged by Mr.Sudhankalaiselvan (Business Data Analyst ZOOMRX)
- An educational way to test knowledge and teach more about business which in turn makes the students a businessman/woman or entrepreneur.

#### SHARK TANK

- This event was judged by Ms.Ekta (Founder-"Confused Parent") and Ms. Sruthi Dugar (Vice President- EdgelT)
- · Participants had to come up with B-plans to secure a business investment

#### BUDGETING

- This event was judged by Mr.Sebastian (ISO9002 Quality Auditor and associated wit leading paint companies) and Mr. Simon (Head and Director of Water Projects of 4 countries)
- The participants were expected to prepare a detailed budget for a given corporate event.

Overall Trophy for the Inter Collegiate Competitions won by "Ethiraj College for Women"

For H.O.D [Krupa. N]

M.O.P. Valshnav College for Women (Autonomous)

No. 20, IV Lane, Nungambakkam High Road Chennal-600 034