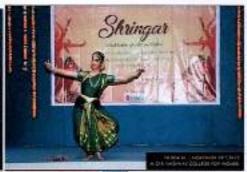

### SHRINGAR INVITATION:

#### REPORT:

Shringar, a three-day celebration of music and dance, was hosted by the college to kick start the Margazhi season. This cultural festival featured alumni of MOP, who have gone ahead to prove their mettle in their chosen art form. This year's Shringar was a commemoration of the centennial year of the renowned musician, PadmaVibhushan D.K. Pattammal. It was inaugurated by Dr. Nithyasree Mahadevan, renowned carnatic musician.