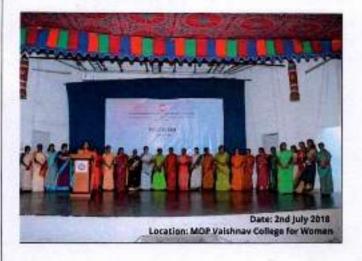

#### COLLEGE EVENTS

♣ FRESHER'S ORIENTATION DAY INVITATION:

#### PROGRAM BRIEF:

The fresher's orientation titled Prastavana, welcomed the freshers 2018 by giving them a grand introduction with live performances, introductory speech from Principal mam and the Student Body, followed by the MOP Tour.

#### PHOTOS:

M.O.P. Valshnav College for Women
(Autonomous)
No. 20, IV Lane, Nungambakkam High Road
Chennal-600 034