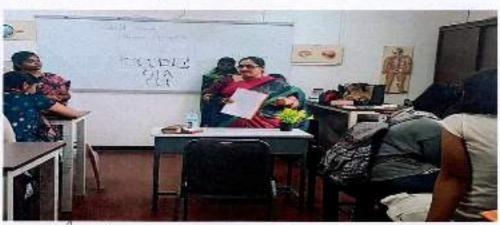

#### REPORT:

Around 1,300 students of M.O.P. Vaishnav College for Women came together to observe the International Day of Yoga on June 21, 2018, at the University Union Grounds, Chetpet, with a coordinated set of yogasanas.

In the Yoga Day celebration held by M.O.P. Vaishnav, in association with the University of Madras, the white-clad students, arranged in disciplined rows, invoked the spirit of yogic practice to carry out the well-synchronised routine.