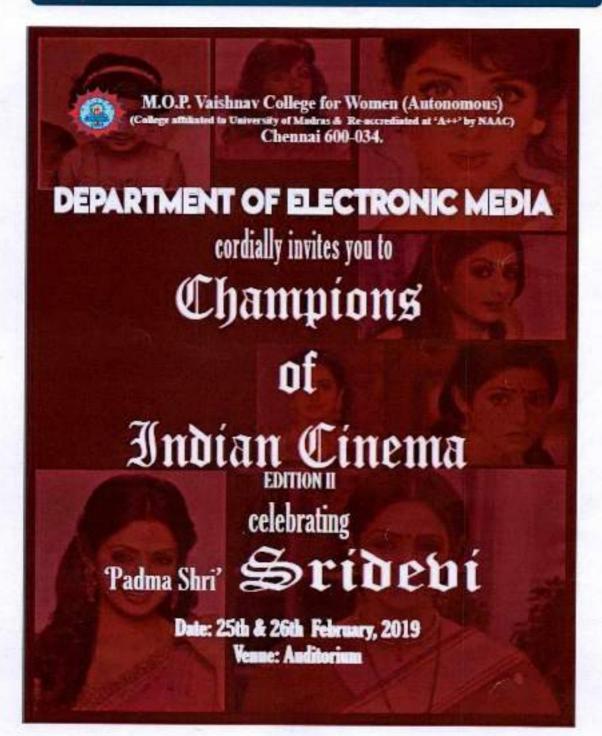

titled, 'Lakshmi' and 'Maa,'
which were viral and with the former having over 9.3 million views and the latter produced
by the ace director Gautham Vasudev Menon under his Ondraga Entertainment banner,
having over 8 million views.

His short film, 'Lakshmi,' has been nationally and internationally recognised. It was a semifinalist at the Los Angeles Cine Fest and an official selection for cinematography at the 5th Mumbai Shorts International Film Festival. He has also produced and directed the music video 'Sandaliye,' and the short film 'Kolza-the rape.'





Mr. Sarjun giving certificates to the prize winners, 8.3.2019

S. Jaikhee Dr. S. SAISHREE Head, Visual Communication

Principal
M.O.P. Vaishnav College for Women
(Autonomous)
No. 26, IV Lane, Nungambakkam High Road
Chennai-600 034





















Film Studies- 10.00am-11.15am

Sridevi movies: A Masterclass

### Froi Diasanjajan

Dhananjayan is a two time National Award winning author, film producer and director of the BOFTA film institute. He is the co-founder of Moser Baer Entertainment and was closely associated with UTV Motion Pictures, producing multiple films in various language such as "Aval Peyar Tomicharasi" and "Sankat City".



## A friend indeed- 11.15am to 12.15pm

Sridevi beyond screen.



### li lajsi

Rajesh is an actor who is predominantly seen in character roles in Tamil and Malayalam cinema. He has starred in more than 150 films and has won the Kalaimaanani for his proficiency. His major works include Aval Ora Thodarkadhni (1974), Andha Yezhu Nortkal (1981) and Thanikkaattu Raja (1982) in which h