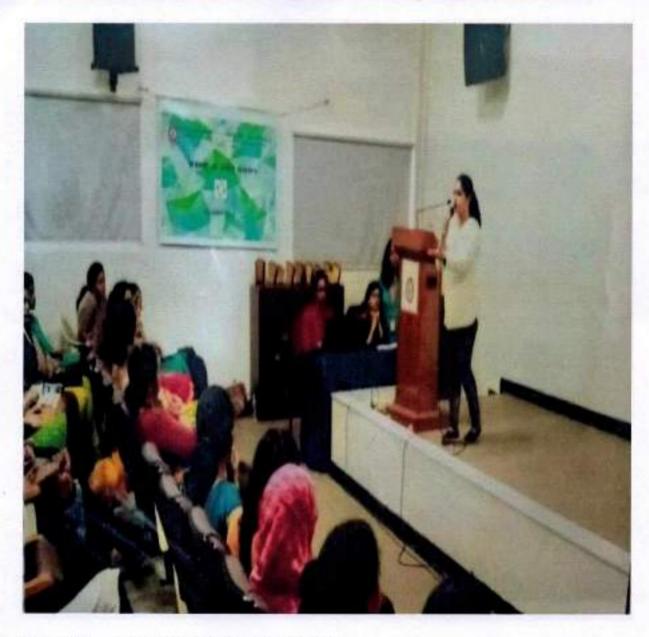

- · Test your Senses
- Art out of Food Waste
- Market your own product

Inter departmental events

Food Photography

(Brief description of the Club activities in 200 words)

The club organized a 2-day fest "Food Fashionista 2018". Intradepartmental competitions were conducted on Day one. Competitions included Block and tackle, Test your Senses, Art out of Food Waste, Quiz and Market your own product. An inter-departmental Food Photography competition was conducted on Day two.

The Club also organized knowledge sharing sessions for the benefit of the students. Ms. Meghna Sumesh, partner- Hungry Forever delivered a pep talk on food photography and blogging. Another speaker, Ms. Mathangi Kumar, CEO That Madras Place shared her knowledge on Molecular Gastronomy. 171 students participated.





04.01.2019 Food Photography and food Blogging



4

Dept Achi Quest latine 01/12/2018

Dr. Simmi Jain Assistant Professor and Head School of Food Science M.O.P Vaishnav College for Women Chennai – 600034

To The Principal M.O.P. Vaishnay College for Women Chennai -600034

Respected Ma'am,

Subject: Permission for organizing workshop, reg.

As part of the Department Club activity, we plan to conduct a lecture cum workshop on "Food Blogging, Food Photography and Molecular gastronomy in Culinary Science", on 4th January, 2019. This is a continuation of the "Food Fashionista", an interdepartmental activity with competitions, which was conducted in the odd semester, 2018.

The lectures will be delivered by Ms Meghana Sumesh (Editor and Co-Founder hungryforever.com) and Ms Mathangi Kumar (Head