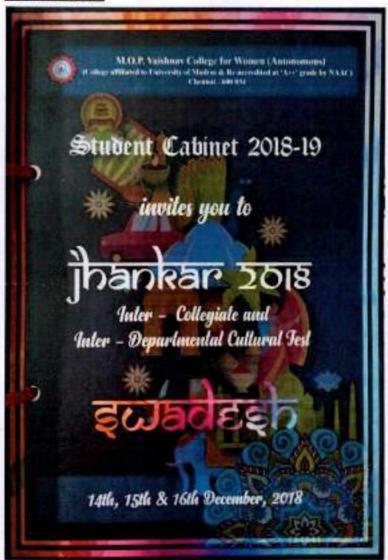

### JHANKAR INVITATION:

#### REPORT:

Jhankar is the intercollegiate and interdepartmental cultural fest of the college. The theme for this year was Swadesh, in celebration of the vibrant sobriquets of our country.

### INTER - COLLEGIATE (December 14, 2018)

The overall winner was Ethiraj College for Women.

M.O.P. Vaishnav College for Women (Autonomous)

No. 20, IV Lane, Nungambakkam High Road Chennai-600 034

### INTER - DEPARTMENTAL (December 15 & 16, 2018)

 The overall winner was the Department of B.Sc. Electronic Media and the runner-up was the Department of BBA Shift 1.