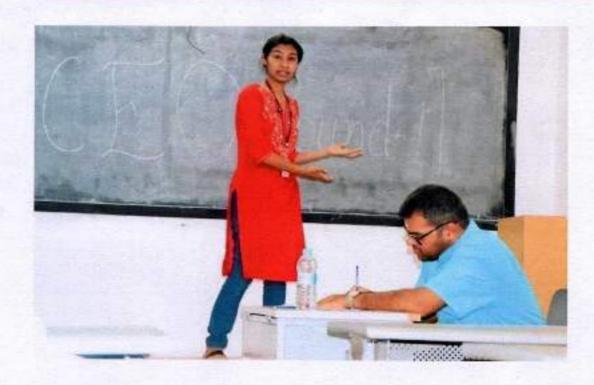

#### Ms. C.E.O

- This event was judged by Ms. Aparna (Head of Admissions and Marketing Department-MIDAS architecture college) and Mr. Samuel Merilaga (Reporter- New Indian Express)
- A job interview simulation was created which consisted of 3rounds- aptitude test, group discussion and stress Interview. Participants had to carry Their resumes.

#### Ms. CEO: FINALS - BEST MANAGER

- The Finalists of the preliminary round of the event were asked to crack a nerve-racking interview with the panel of Interviewers.
- This event was judged by Ms. Nithyasree, co-founder of Premier futsal