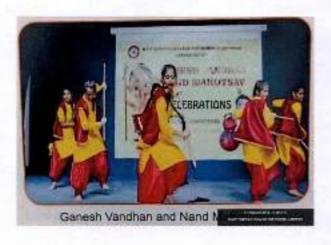

### REPORT:

A Two-day event was hosted by the Ministry of Youth Affairs to celebrate Lord Ganesha's birthday in the form of music and dance. Several schools from across the city participated in a light-music competition held on August 30, 2018 and a folk-dance competition held on August 31, 2018.