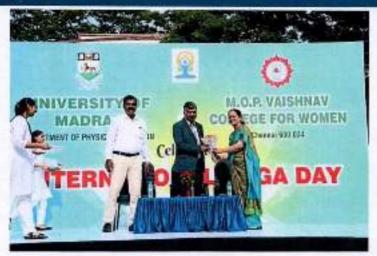

#### SPORTS & NCC

♣ INTERNATIONAL YOGA DAY INVITATION:

University

of Madras

MOP Vaishnav College for Women

Jointly

Celebrating

### International day of Yoga

Request the pleasure of your company at the

#### International day of Yoga

on Thursday 21<sup>st</sup> June 2018 at 9:00am at Department of Physical Education, Chelpet Campus, Chennal – 31.

#### Prof. P. DURAISAMY

Vice - Chancelor University of Madras

will inaugurate the event

Prof. V. MAHADEVAN Director of Physical Education University of Madras Prof. LALITHA BALAKRISHNAN
Principal
M.O.P. College for Women