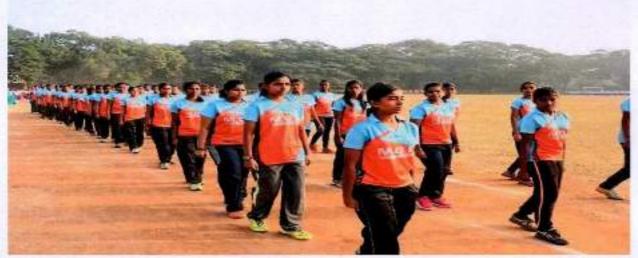

#### REPORT:

The 27th Annual Sports Day of M.O.P. Vaishnav was organized on 29th January 2019. A number of competitions were conducted and the students participated in large numbers in the true spirit of sportsmanship. There were also sporting events for teaching and non-teaching faculty.

> M.O.P. Valshnav College for Women (Autonomous)

> No. 20, TV Lane, Nungarabakkam High Road Chennal-600 034

SPORTS DAY INVITATION: