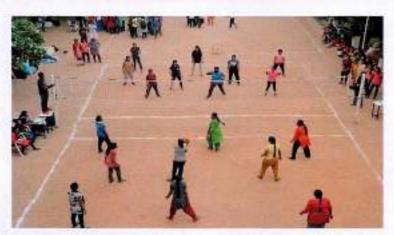

#### REPORT:

The 27th Annual Sports Day of M.O.P. Vaishnav was organized on 29th January 2019. A number of competitions were conducted and the students participated in large numbers in the true spirit of sportsmanship. There were also sporting events for teaching and non-teaching faculty.