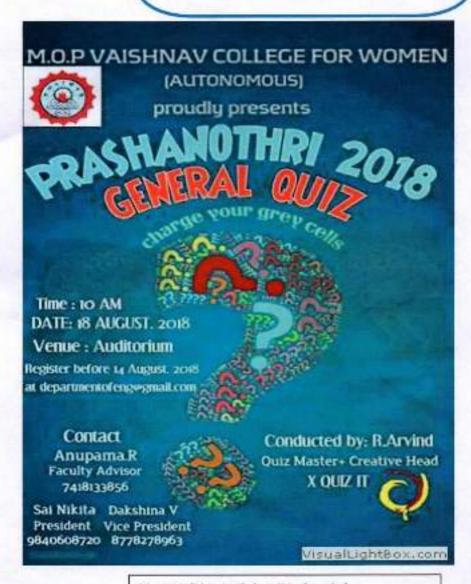

E EVENT

Dr Subramanian Swamy inaugurated the Economics club of the Department of Economics, ARTH. He spoke about the importance of economic action, especially in India. He also spoke in depth about the overlap between economics and politics, and elaborated on the economic implications of political decisions. Being a statistician and mathematics expert, he stressed on the importance of policy implementation based on empirical data. He congratulated the department on the establishment of ARTH, it being such an important foundation for students to expand their economic knowledge and interdisciplinary skills.







Kuan Gramis

M.O.P. Vaishnav College for Women

(Autonomous)

No. 20, IV Lane, Hungaminakkam High Road

Chennal-500 034



#### ENGLISH

Conduct of Inter - Collegiate Activities



Name of the Activity: Prashnothri

Date: August 18, 2018

Total number of participants: 100

Total number of participating institutions: 20

Level: REGIONAL



Prashnothri –MOP College for Women with The New Indian Express as the Media Partners and X Quiz It as the Knowledge Partners organized a general quiz. It gathered an enthusiastic crowd of 100 participants amongst whom six were picked as finalists for the grand finale. The Top 6 college students vied for the top spot. The finals, was hosted by Arvind of X Quiz It. The finals had questions related to an assortment of facts related to current affairs, pop culture, sports etc

|                         | Event type<br>(Individual /<br>Team) | Winners      |                  |                                |                       |