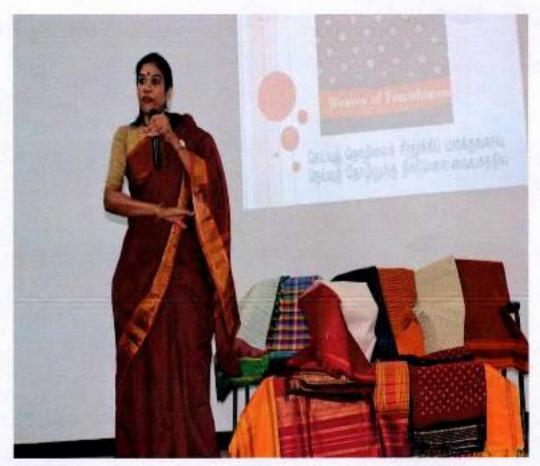

Lane, Nungambakkam High Road

Chennal-600 034



Ms. Sreemathy Mohan is a textile enthusiast who researches on the history of Indian textiles and is an avid writer on Textile related subjects. Textile is her passion but she works in the Information Technology space. She is also the co-founder of a group called W3 - Women,

Weave, World on Face book, which is a group of Textile lovers and enthusiasts, she also works with Weavers and Weaving Societies directly in supporting and reviving vintage weaves! She has conducted two Textile walks for the Madras Day Celebrations for the past two years. She loves to talk to youngsters especially in schools and colleges - about our rich hand loom heritage, facilitates expert connect sessions with designers, participates in and conducts Textile trails.



Ms Sreemathy Mohan during the talk on history of textiles.

R. Jayacaushi.

M.O.P. Vaishnay College for Women (Autonomous)
(Autonomous)
No. 20, IV Lane, Nungambakkam High Road Chennal-600 034

### HERITAGE CLUB TALK - Ms. Niveditha Louis

### DEPARTMENTS:

| S.NO | REG NO        | NAME OF THE STUDENT |
|------|---------------|---------------------|
| 1.   | 1813711075001 | AISHWARIYA S        |
| 2.   | 1813711075002 | AISHWARYA N         |
| 3.   | 1813711075003 | AKSA RACHEL PRASAD  |
| 4.   | 1813711075004 | ANITHA VALLIAPPAN   |
| 5.   | 1813711075005 | ANUSHIYA T          |
| 6.   | 1813711075006 | ARADHANA N          |
| 7.   | 1813711075007 | ARCHANA S N         |
| 8.   | 1813711075008 | BANUPRIYA M         |
| 9.   | 1813711075009 | BHARATHI G S        |
| 10.  | 1813711075010 |