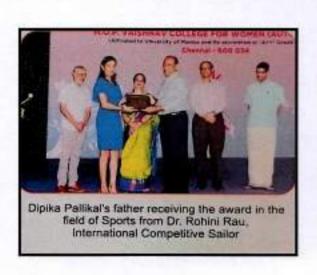

#### REPORT:

M.O.P. Vaishnav College for Women felicitates its students Sunayna Kuruvilla (Squash) and Varsha Gautam (Sailing) for winning medals at the Asian games in Indonesia ,

M.O.P. strives to bring in athletes from various districts and mould them into national and international medalists. Our achievers include Asian Games medalists like Sunaina Kuruvilla in Squash and Varsha Gautham in Sailing.