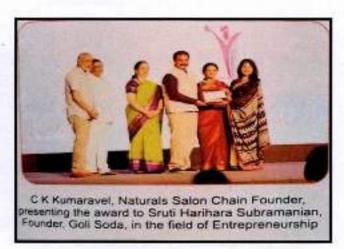

#### REPORT:

M.O.P Vaishnav College for Women has always nurtured top-caliber women achievers in the field of media, management, food science, entreprencurship and sport. In keeping with this tenet, the college has instituted the Yuva Sammaan Award, which will be conferred upon young women achievers every year, to encourage young women to develop a sense of responsibility to the community and thus to improve their own potential as good citizens.

The second edition of M.O.P Yuva Sammaan Awards was held on 23rd February, 2019 at the college premises with the honorable presence of Chief Guest Ms. Veena Kumaravel and Mr. Kumaravel, Founders of Naturals Salons, Dr. Rohini Rau, Competitive Sailor and Ms. Priyadarshini Govind, Classical Dancer. The esteemed juries who meticulously scrutinized the many applicants and finally chose the awardees were Ranjini Manian, CEO of Global Adjustments, S Venkatraman, senior consultant in the education sector of UNESCO, SVaishya Subramaniam, writer and Thangam Meghanatha, Chairperson of the Rajalakshmi Education TrustCapt. The Awardees of the M.O.P. Yuva Sammaan Award for the year 2018- 2019 were Sruti Harihara Subramanian, Founder of GoliSoda, Squash champion Dipika Pallikal Karthik and Carnatic Music Violinist Charumathi Raghuraman. Each received a citation of Rs. 1 lakh in order to encourage them to pursue their journey of excellence.