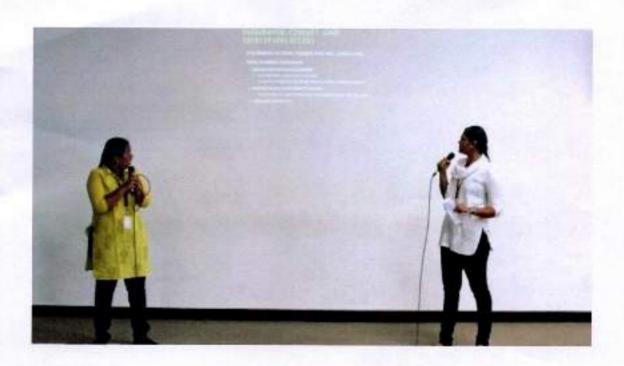

#### NCC DAY

The NCC Day celebration is an official farewell given by the college to the final year NCC cadets. The NCC Day for the academic year 2018-2019 was held on 27th February 2019 in the college premises. The guest of the Day was Dr. N.K.Senthamarai Kannan IPS. The Chief Guest, who is known for his motivational speeches, delivered his guest address to theaudience which inspired many young minds. He distributed awards to the NCC final year cadets for their contribution and achievement.