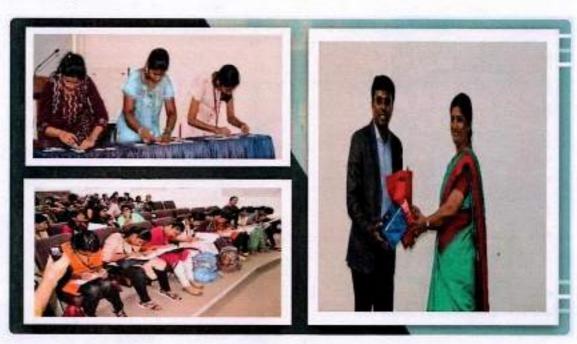

#### REPORT:

National Level Inter Collegiate Tournament for Basket Ball, Tennis, Ball Badminton, Volley ball, Chess, Throw ball, Football and Table Tennis hosted by our College. 42 Colleges participated in the Tournament and they competed for the Dr.Sivanthi Adityan Overall Rolling Trophy. The event is noted for its excellent Sports performances and is witnessed by the Nation's eminent sports enthusiasts.

#### PHOTOS:

Principal
M.O.P. Vaishnav College for Women
(Autonomous)
No. 20, IV Lane, Nungamhakkam High Read
Chennai-600 034