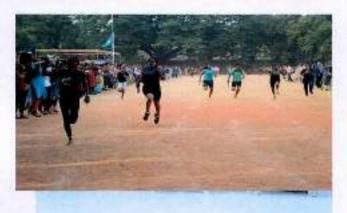

#### REPORT:

M.O.P. Vaishnav College for Women has always been committed towards the cause of empowerment of women by promoting sports and fostering top-ranking players for thenation, thereby carving a niche for itself in the arena of sports.

To provide a platform for budding sports players, M.O.P. is launching a state-level interschool athletic meet for girls. The inaugural edition was held on the 7th and 8th of January, 2019 at Jawaharlal Nehru Stadium in Periamet, Chennai.

Events will be conducted in two categories: senior and super-senior.

The objective of conducting this athletic meet is twofold: one, to provide exposure to students from semi-urban and rural districts and spread awareness about the opportunities awaiting them here at M.O.P; and two, to convert prospective medal-achieving sportswomen and athletes into medal achievers.