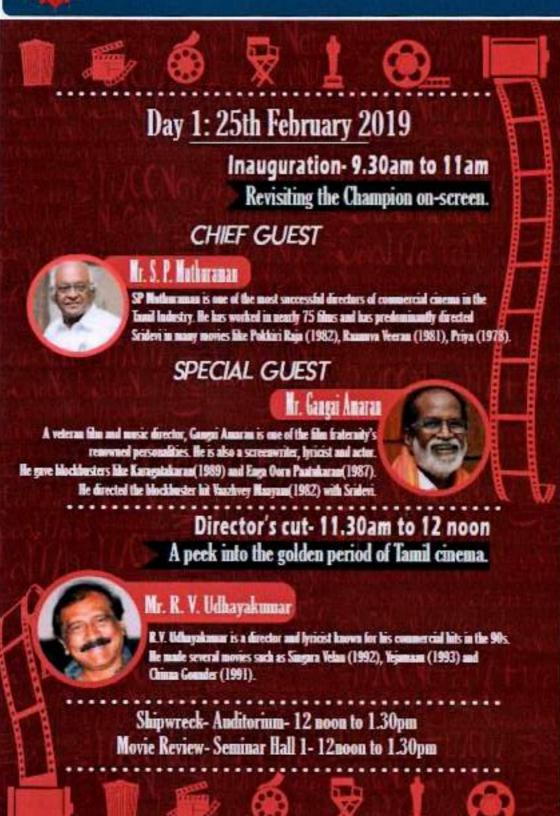

ed, 'Lakshmi' and 'Maa,'
which were viral and with the former having over 9.3 million views and the latter produced
by the ace director Gautham Vasudev Menon under his Ondraga Entertainment banner,
having over 8 million views.

His short film, 'Lakshmi,' has been nationally and internationally recognised. It was a semifinalist at the Los Angeles Cine Fest and an official selection for cinematography at the 5th Mumbai Shorts International Film Festival. He has also produced and directed the music video 'Sandaliye,' and the short film 'Kolza-the rape.'





Mr. Sarjun giving certificates to the prize winners, 8.3.2019

S. Jaikhee Dr. S. SAISHREE Head, Visual Communication

Principal
M.O.P. Vaishnav College for Women
(Autonomous)
No. 26, IV Lane, Nungambakkam High Road
Chennai-600 034





















Film Studies- 10.00am-11.15am

Sridevi movies: A Masterclass

### Froi Diasanjajan

Dhananjayan is a two time National Award winning author, film producer and director of the BOFTA film institute. He is the co-founder of Moser Baer Entertainment and was closely associated with UTV Motion Pictures, producing multiple films in various language such as "Aval Peyar Tomicharasi" and "Sankat City".



## A friend indeed- 11.15am to 12.15pm

Sridevi beyond screen.



### li lajsi

Rajesh is an actor who is predominantly seen in character roles in Tamil and Malayalam cinema. He has starred in more than 150 films and has won the Kalaimaanani for his proficiency. His major works include Aval Ora Thodarkadhni (1974), Andha Yezhu Nortkal (1981) and Thanikkaattu Raja (1982) in which he ac