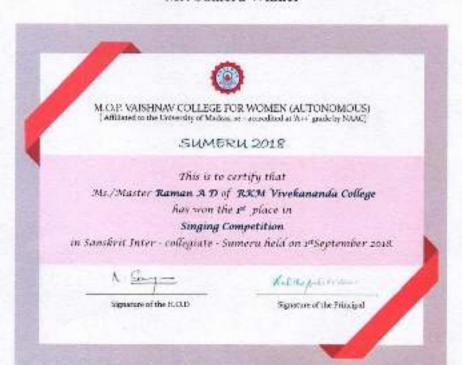

ananda |
|                  | Bhavana R                                          | П         | Stella Maris    |
| Guess my name    | Karthik Raja<br>Sri Mayur                          | 1         | RKM Vivekananda |
|                  | Abinav<br>Aparajith                                | П         | RKM Vivekanand  |
| Game Relay       | Abinav<br>Aparajith<br>Sudarshan                   | i         | RKM Vivekananda |
|                  | Karthik Raja<br>Sri Mayur<br>Janaki Raman          | 11        | RKM Vivekananda |
| Title Winner     | (If any)                                           | S. Apa    | arajith         |
| Overall Wi       | nners                                              | Vivekanan | ida College     |





#### Overall winners of Sumeru 2018



Mr. Sumeru Winner









(R. SOWMIYA)

Principal
M.O.P. Valshnav College for Women
(Autonomous)
No. 20, tv Lane, Nungambakkam High Road
Ghennal-600 034



Conduct of Intramural Activities



The first edition of the inter-departmental Sanskrit culturals was inaugurated on 22nd January. The chief guests were Ms. Sumitra Vasudev and Ms. Srivalli Anand. Students from different departments formed teams and rendered their classical songs. There was a total of five teams- Malavika, Priyamvadha, Shankuntala, Anusuya and SudhakshinaThe first event of the day was group singing which was won by team Anusuya. The next on-stage event was chanting Vishnusahasranamam. First place was bagged by Aparna, a first-year student from Computer Science. Goshti Geetham (Picturize) was the next event where participants had to pict