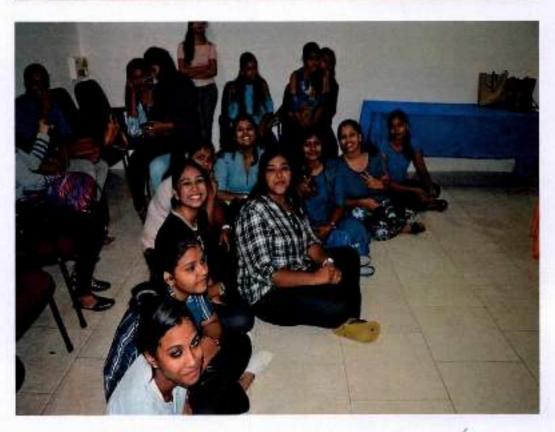

#### REPORT:

On the occasion of Teachers' Day, the students were encouraged to write hearty wishes to the teachers on a message-board left at the entrance of the college. A cultural performance of music, dance and drama was also performed by the students of the college for the teachers.

M.O.P. Vaishnav College for Women (Autonomous)

No. 20, IV Lane, Nengambekkam High Road

Chennai-600 034