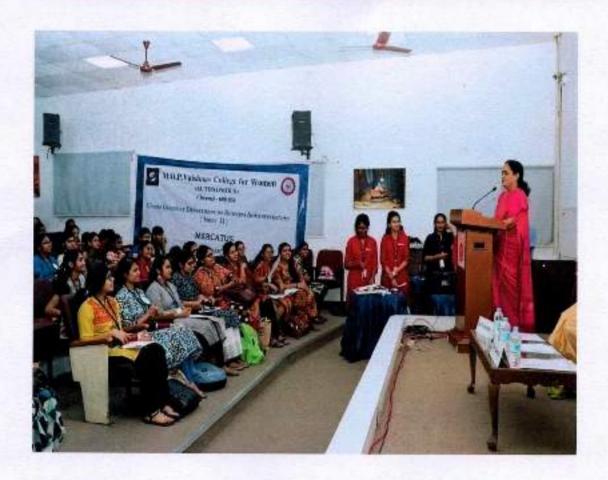

#### Programme Brief:

The intercollegiate events were conducted on, 31st January 2019. We had participants from different colleges such as Ethiraj, Madras Christian College, Women's Christian college, D.G, Vaishnav, Stella Maris, Guru Nanak, Patrician, D.R.B.C and SIET. We had 6 events in total out of which 3 were on stage and 3 were off stage.

Overall Trophy for the Inter Collegiate Competitions won by "Ethiraj College for Women"

For H.O.D [Krupa. N]

M.O.P. Valshnav College for Women (Autonomous)

No. 20, IV Lane, Nungambakkam High Road Chennal-600 034