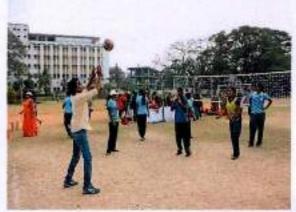

#### INTERDEPARTMENTAL SPORTS TOURNAMENTS 2019

Attn: To all the HODs

Subject: Inter-department tournaments for the academic year 2018-2019

The Ministry of Sports along with the Department of Physical Education is conducting 'Inter Departmental Sports and Athletic tournaments' on Sports Day, 29<sup>th</sup> and 30<sup>th</sup> of January 2019 at Madras University Union Grounds, Chetpet.

#### SPORTS EVENTS FOR INTER-DEPARTMENT (STUDENTS)

| SCHEDULED DATE                                   | GAME       | NUMBER OF STUDENTS<br>TO BE REGISTERED          | TIME (              |
|--------------------------------------------------|------------|-------------------------------------------------|---------------------|
| 29 <sup>th</sup> January 2019                    | Chess      | Individual event ( per<br>department 2 players) | 09:00 AM<br>Onwards |
| 29th January 2019                                | Badminton  | Doubles (2+1)                                   | 09:00AM<br>Onwards  |
| 29 <sup>th</sup> & 30 <sup>th</sup> January2019  | Kho-Kho    | Team Event (12)                                 | 09:00AM<br>Onwards  |
| 29 <sup>th</sup> & 30 <sup>th</sup> January 2019 | Throw ball | Team Event (12)                                 | 9:00 AM<br>Onwards  |
| 30 <sup>th</sup> January 2019                    | Aerobies   | Team Event (30)                                 | 8: 00 am<br>Onwards |