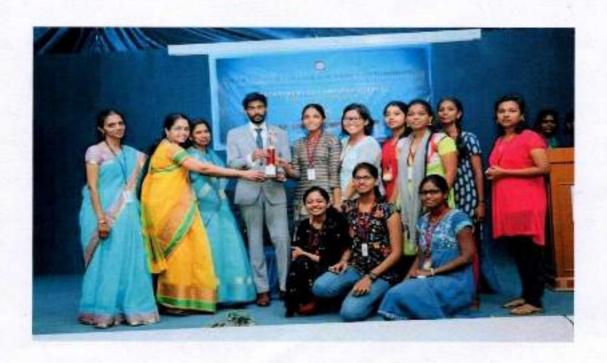

of the Programme:

- · To encourage them to participate in various technical events.
- To motivate the students in bringing out their creative skills.
- · Ability to draw on and contribute to diverse teams, expertise and experiences.

#### Programme brief:

The ONLINE Club highlighted its Inter and Intra Mural competitions by 'COMPUTER FAIR' The Online club were inaugurated by: Mr. Sriram, Founder & Director - Technical PrimeFort Pvt., Ltd on 20th September 2018.



#### Programme Outcomes:

- An ability to use appropriate techniques, skills and tools for computing practice.
- · To build confidence to participate in technical as well as non-technical events.
- Students gain confidence and crucial presentation skills.



STUDENTS SHOWCASING THEIR PROJECTS IN COMPUTER FAIR (20/9/2018)









#### 12.09.2018 INTERNATIONAL PROGRAMMERS' DAY

#### Objective of the Programme:

To commemorate the profession of software programmer.
 Programme brief:

International Programmers Day is celebrated on September 12th 2018 or the 256th day of the year. The day honors programmers and innovators who make our lives easier by innovating and designing programs. The day is also known as International Programmers Day, and its celebration is actually based on the binary code. Web A Thon event was conducted as a part of the celebrations which witnessed participants from various city colleges.

#### Programme Outcomes:

- Able to understand the importance of programming skills
- Realize the skills required and career options.

INTERNATIONAL PROGRAMMER'S DAY 12TH SEPTEMBER 2018





M.O.P. Vaishna