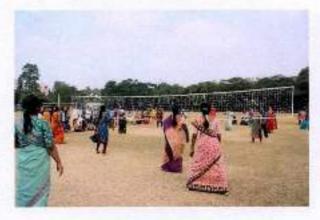

#### INTERDEPARTMENTAL SPORTS TOURNAMENTS 2019

Attn: To all the HODs

Subject: Inter-department tournaments for the academic year 2018-2019

The Ministry of Sports along with the Department of Physical Education is conducting 'Inter Departmental Sports and Athletic tournaments' on Sports Day, 29<sup>th</sup> and 30<sup>th</sup> of January 2019 at Madras University Union Grounds, Chetpet.

#### SPORTS EVENTS FOR INTER-DEPARTMENT (STUDENTS)

| SCHEDULED DATE                                   | GAME       | NUMBER OF STUDENTS<br>TO BE REGISTERED          | TIME (              |
|--------------------------------------------------|------------|-------------------------------------------------|---------------------|
| 29 <sup>th</sup> January 2019                    | Chess      | Individual event ( per<br>department 2 players) | 09:00 AM<br>Onwards |
| 29th January 2019                                | Badminton  | Doubles (2+1)                                   | 09:00AM<br>Onwards  |
| 29 <sup>th</sup> & 30 <sup>th</sup> January2019  | Kho-Kho    | Team Event (12)                                 | 09:00AM<br>Onwards  |
| 29 <sup>th</sup> & 30 <sup>th</sup> January 2019 | Throw ball | Team Event (12)                                 | 9:00 AM<br>Onwards  |
| 30 <sup>th</sup> January 2019                    | Aerobies   | Team Event (30)                                 | 8: 00 am<br>Onwards |