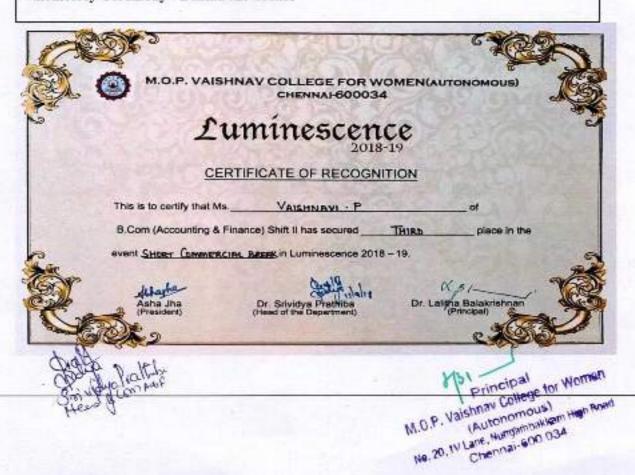

#### CERTIFICATE:

| This is to ce | rtify tha | t Ms. SHRVTHIK     |               |
|---------------|-----------|--------------------|---------------|
| of _ D & La   | M AEF     | 51 63              | has           |
| won the       | 2         | place in the Inter | -Departmental |
| cugss         |           | match.             |               |

Ms. L. Amutha Sumankumar (Director of Physical Education)

Or, Calitha Balakrishnan (Principal)

Principal
M.O.P. Vaishnav College for Women
(Autonomous)
No. 20, IV Lane, Nungambakkam High Road
Chennai-600 034