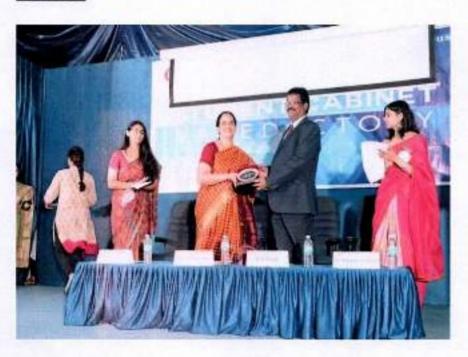

#### REPORT:

Objectives of the programme: To recognize students contribution toward academics by awarding them, Overall proficiency prizes for the first year, second year Undergraduate students and first year Post Graduate students. Certificate of Appreciation are given for, Best Internships, Best articles and Best Projects and contribution towards community radio.

Programme Brief: College celebrates the student's valedictory programe every year, inorder to place on record the student cabinets' contributions as well as distribution of various prizes. Students receive certificates, awards and prizes for Academic proficiency and Endowment awards.

Programe outcome: Total number of students who were given certificate of Merit is 201 and certificate of Appreciation is 227.