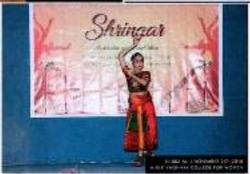

### SHRINGAR INVITATION:

#### REPORT:

Shringar, a three-day celebration of music and dance, was hosted by the college to kick start the Margazhi season. This cultural festival featured alumni of MOP, who have gone ahead to prove their mettle in their chosen art form. This year's Shringar was a commemoration of the centennial year of the renowned musician, PadmaVibhushan D.K. Pattammal. It was inaugurated by Dr. Nithyasree Mahadevan, renowned carnatic musician.