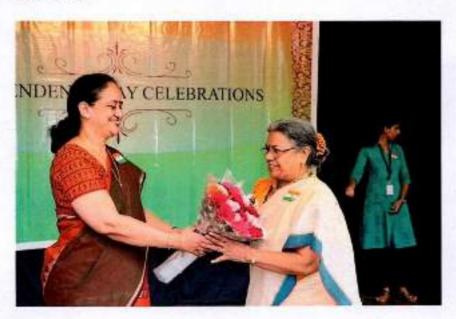

### REPORT:

The 73<sup>rd</sup> Independence Day was celebrated on the college campus on 15<sup>th</sup> August. An initiative by the Ministry of Youth Affairs. The NCC do the honours and the Principal hoists the flag. The celebrations involve the Student Cabinet and the college faculty.