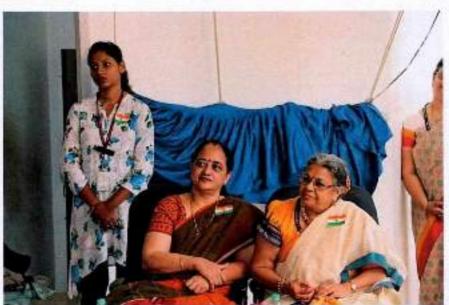

### REPORT:

A Two-day event was hosted by the Ministry of Youth Affairs to celebrate Lord Ganesha's birthday in the form of music and dance. Several schools from across the city participated in a light-music competition held on August 30, 2018 and a folk-dance competition held on August 31, 2018.