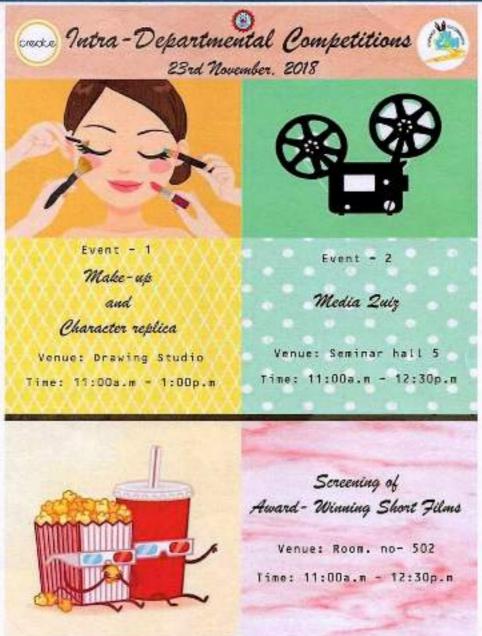

| III |          |
|-------------------------|-----|----------|
| RACHANALAKSHMI GUDIVADA | III |          |
| LABDHI JAIN             | II  |          |
| DHWANIY                 | II  |          |
| VARNA M                 | II  |          |
| TANVI JAIN              | II  |          |
| NITHYA V                | II  | THIRD    |
| PRANITA JAIN            | II  | New York |
| DARSHA N                | II  |          |
| SWARNIM BRIJESH VAJAWAT | 1   |          |
| MEGHAL JAIN             | I   |          |
| DEEKSHIDA G             | I   |          |

Name of the Faculty

Signature of the Faculty

Name of the HOD

Starshee Signature of the HOD

Signature of the Principal

Principal
M.O.P. Vaishnav College for Women
(Autonomous)
No. 20, IV Lane, Nungambakkan High Read
Chennal-600 034





Make-up and Character Replica Competition - 23.11.2018

On the 23rd of November, a make-up and character replica competition were held for the students of all three years. The teams were required to have a mix of students from all three years to increase camaraderie and combine skill sets. M.A.C certified make-up artist, Salomi Diamond and London School of Beauty and Makeup certified artist Sanjana Shah were our judges for the event. The theme for the contest was Disney Characters and we saw a variety of interpretations from classic characters like Maleficent, Venom, the Mad Hatter and more.





Make up and Character replica competition held on 23.11.2018



Students enthusiastically participating in Make-up and Character replica competition held on 23.11.2018





M.O.P. VAISHNAV COLLE