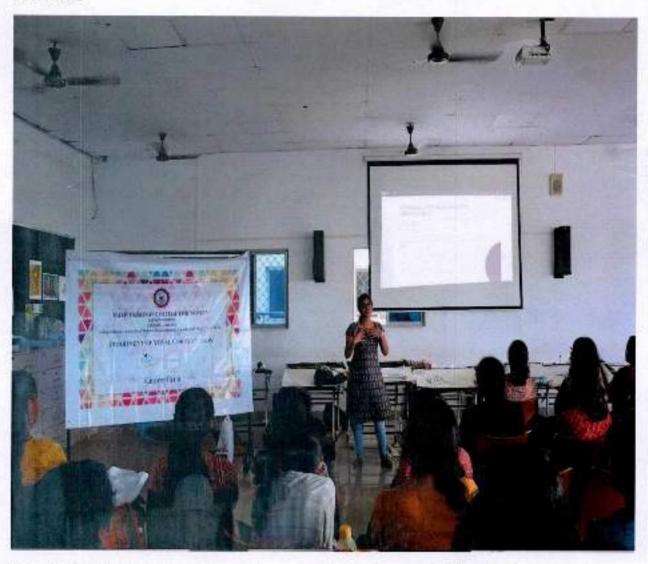

#### SPORTS & NCC

♣ INTERNATIONAL YOGA DAY INVITATION:

University

of Madras

MOP Vaishnav College for Women

Jointly

Celebrating

### International day of Yoga

Request the pleasure of your company at the

#### International day of Yoga

on Thursday 21<sup>st</sup> June 2018 at 9:00am at Department of Physical Education, Chelpet Campus, Chennal – 31.

#### Prof. P. DURAISAMY

Vice - Chancelor University of Madras

will inaugurate the event

Prof. V. MAHADEVAN Director of Physical Education University of Madras Prof. LALITHA BALAKRISHNAN
Principal
M.O.P. College for Women

#### REPORT:

Around 1,300 students of M.O.P. Vaishnav College for Women came together to observe the International Day of Yoga on June 21, 2018, at the University Union Grounds, Chetpet, with a coordinated set of yogasanas.

In the Yoga Day celebration held by M.O.P. Vaishnav, in association with the University of Madras, the white-clad students, arranged in disciplined rows, invoked the spirit of yogic practice to carry out the well-synchronised routine.