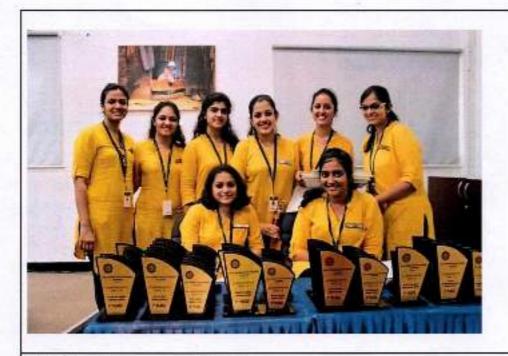

#### CERTIFICATE:

| This is to ce | rtify tha | t Ms. SHRVTHIK     |               |
|---------------|-----------|--------------------|---------------|
| of _ D & La   | M AEF     | 51 63              | has           |
| won the       | 2         | place in the Inter | -Departmental |
| cugss         |           | match.             |               |

Ms. L. Amutha Sumankumar (Director of Physical Education)

Or, Calitha Balakrishnan (Principal)

Principal
M.O.P. Vaishnav College for Women
(Autonomous)
No. 20, IV Lane, Nungambakkam High Road
Chennai-600 034