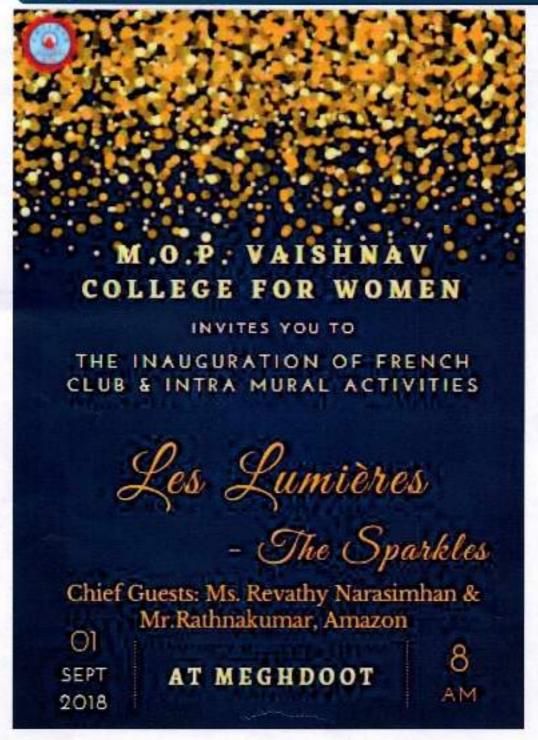

e                        |  |

TOU UTHIRADT.

PRINCIPAL

Principal
M.O.P. Vaishnav College for Women
(Autonomous)

No. 20, IV Lane, Nungambakkam High Road Chennal-800 034



#### FRENCH CLUB



Invite of French Club - 'Les Facettes' held on July 13, 2018



#### Inauguration of Student Club & Intra Mural Activities

Name of the Club: Les Facettes

Date of Inauguration: 13.07.2018

Name & Designation of Chief Guest:

Total number of participants:

Name of the events:

#### REPORT-

'Les Facettes', the French club was inaugurated on the 13th of July 2018 at Meghdoot.

Office bearers of the club with the chief guests Ms. Revathy Narasimhan and Mr.Rathnakumar, from Amazon



De. UTHIRA D

M.O.P. Valshnav College for Women (Autonomous) No. 20, IV Lane, Nungambakkam High Road Chennai-600 034





Invite- 'Les Lumières 2018'- 'The Sparkles- 2018' held on September 1, 2018



#### Conduct of Inter - Collegiate Activities

Name of the Activity: Les Lumières 2018- 'The sparkles 2018'

Date: 01.09.2018

Name & Designation of Chief Guest (If any):

Ms. Revathy Narasimhan and Mr. Rathnakumar, Amazon

Total number of participants: 63

Total number of participating institutions: 13

Level: Regional

#### Name of the events:

- Quiz
- Mélange
- Poster Designing
- Treasure Hunt
- Singing
- Photography







Sample of certificates- 'Les Lumières 2018'- 'The Sparkles- 2018' held on September 1, 2018

De. UTHRADI

M.O.P. Vaishnav College for Women (Autonomous)

# M.O.P. VAISHNAV COLLEGE FOR WOMEN (AUTONOMOUS) STUDENTS LIST – DEPARTMENT OF FRENCH (2018-19)

### Inter-collegiate competition - L