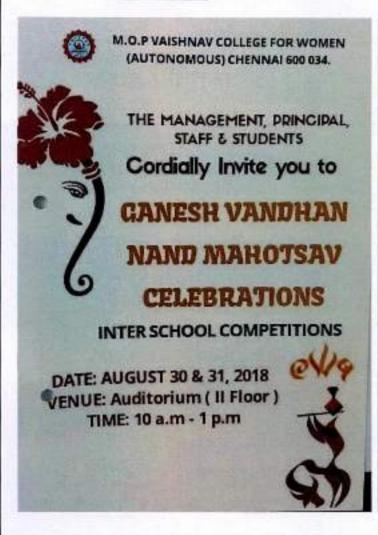

### REPORT:

A Two-day event was hosted by the Ministry of Youth Affairs to celebrate Lord Ganesha's birthday in the form of music and dance. Several schools from across the city participated in a light-music competition held on August 30, 2018 and a folk-dance competition held on August 31, 2018.