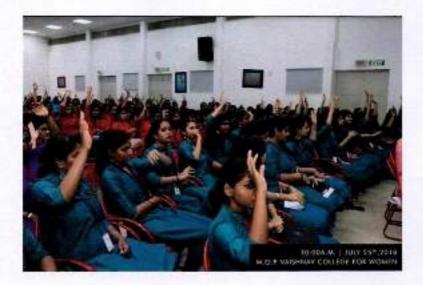

#### REPORT:

The Parliamentary Session of M.O.P. Vaishnav College is a simulation of democratic parliamentary meetings, wherein each ministry presents their proposals for the year 2018-19. This session was presided over by the President of the Student Cabinet, Dr. Lalitha Balakrishnan. The panel consisted of the Prime Minister and two Deputy Prime Ministers.

The session was moderated by the Speaker of the House. After the presentation of the agendas, the floor was open to queries and inputs from the Members of Parliament. This interactive session facilitated constructive discussion and ideation to establish a plan of action for the academic year 2018-19.

## PHOTOS:

Principal
M.O.P. Vaishnav College for Women
(Autonomous)
No. 20, IV Lane, Nunganibakkam High Read
Chennal-600 034