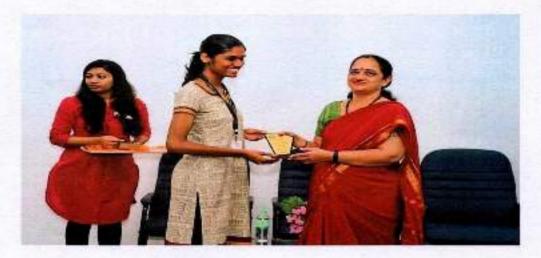

#### REPORT:

M.O.P. Vaishnav College for Women felicitates its students Sunayna Kuruvilla (Squash) and Varsha Gautam (Sailing) for winning medals at the Asian games in Indonesia ,

#### PHOTO:

M.O.P. Vaishnay College for Women (Autonomous) No. 20, TV Lane, Nungambakkam High Road Chennal-600 034

**♣** STATE-LEVEL INTER SCHOOL ATHLETIC MEET FOR GIRLS INVITATION: