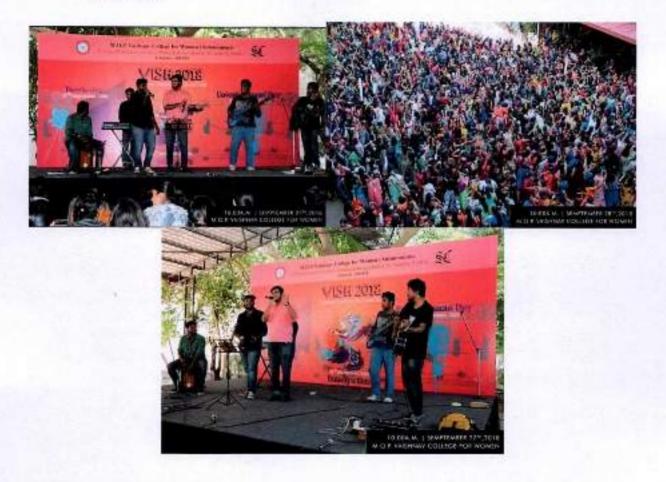

### PHOTOS:

Principal
M.O.P. Vaishnav College for Women
(Autonomous)
No. 20, IV Lane, Nungambakkam High Road
Chennal-600 034

#### REPORT:

VISH, Vaishnav Initiative for Social Help, a three-day program consisting Entertainment day and Dandiya evening, was conducted to raise funds for social causes. All the money collected is contributed for social cause.