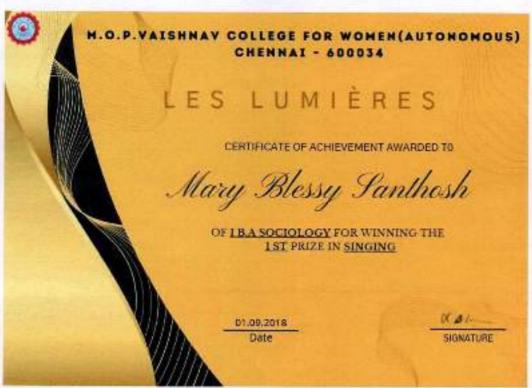

nch club was inaugurated on the 13th of July 2018 at Meghdoot.

Office bearers of the club with the chief guests Ms. Revathy Narasimhan and Mr.Rathnakumar, from Amazon



De. UTHIRA D

M.O.P. Valshnav College for Women (Autonomous) No. 20, IV Lane, Nungambakkam High Road Chennai-600 034





Invite- 'Les Lumières 2018'- 'The Sparkles- 2018' held on September 1, 2018



#### Conduct of Inter - Collegiate Activities

Name of the Activity: Les Lumières 2018- 'The sparkles 2018'

Date: 01.09.2018

Name & Designation of Chief Guest (If any):

Ms. Revathy Narasimhan and Mr. Rathnakumar, Amazon

Total number of participants: 63

Total number of participating institutions: 13

Level: Regional

#### Name of the events:

- Quiz
- Mélange
- Poster Designing
- Treasure Hunt
- Singing
- Photography







Sample of certificates- 'Les Lumières 2018'- 'The Sparkles- 2018' held on September 1, 2018

De. UTHRADI

M.O.P. Vaishnav College for Women (Autonomous)

# M.O.P. VAISHNAV COLLEGE FOR WOMEN (AUTONOMOUS) STUDENTS LIST – DEPARTMENT OF FRENCH (2018-19)

### Inter-collegiate competition - Les Lumières

Resource person - Ms. Revathy Narasimhan and Mr.Rathnakumar, Amazon

Date: 01.09.2018

| S.NO | REGISTER<br>NUMBER | NAME OF THE STUDENT |
|------|--------------------|---------------------|
| 1    | 1813711075010      | CHAITHANYA B        |
| 2    | 1813711075017      | DIVYALAKSHMI P      |
| 3    | 1813711075019      | GAYATHRI S          |
| 4    | 1813711075027      | KAMALA PRIYA V      |
| 5    | 1813711075036      | MAHALAKSHMI P       |
| 6    | 1813711075041      | NASRIN BEGUM M