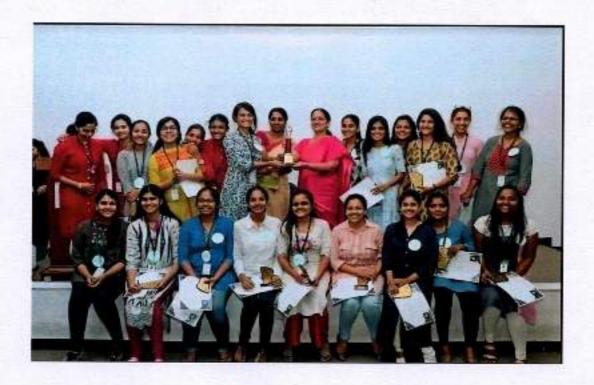

The second edition of M.O.P Yuva Sammaan Awards was held on 23rd February, 2019 at the college premises with the honorable presence of Chief Guest Ms. Veena Kumaravel and Mr. Kumaravel, Founders of Naturals Salons, Dr. Rohini Rau, Competitive Sailor and Ms. Priyadarshini Govind, Classical Dancer. The esteemed juries who meticulously scrutinized the many applicants and finally chose the awardees were Ranjini Manian, CEO of Global Adjustments, S Venkatraman, senior consultant in the education sector of UNESCO, SVaishya Subramaniam, writer and Thangam Meghanatha, Chairperson of the Rajalakshmi Education TrustCapt. The Awardees of the M.O.P. Yuva Sammaan Award for the year 2018- 2019 were Sruti Harihara Subramanian, Founder of GoliSoda, Squash champion Dipika Pallikal Karthik and Carnatic Music Violinist Charumathi Raghuraman. Each received a citation of Rs. 1 lakh in order to encourage them to pursue their journey of excellence.

### PHOTOS:

Principal
M.O.P. Vaishnav College for Women
(Autonomous)
No. 20, IV Lane, Nungambakkam High Road
Chennal-600 034

Principal
M.O.P. Vaishnav College for Women
(Autonomous)
No. 20, 1V Lane, Nungambakkam High Road
Chennal-600 034