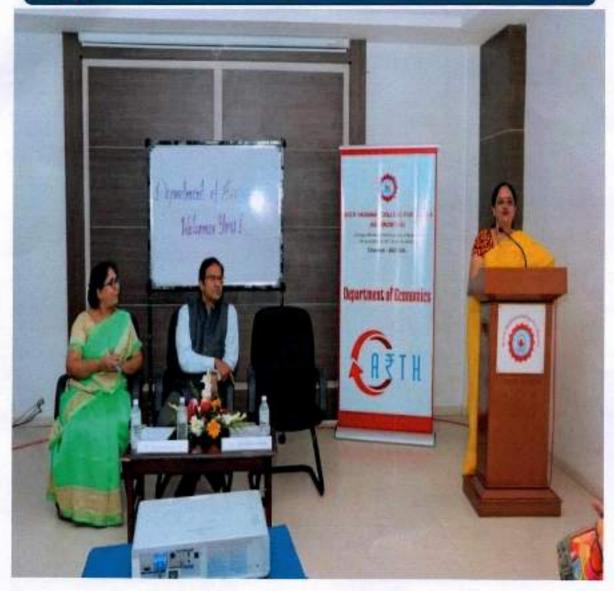

### **SPORTS AND NCC**

#### SPORTS & NCC

♣ INTERNATIONAL YOGA DAY INVITATION:

University

of Madras

MOP Vaishnav College for Women

Jointly

Celebrating