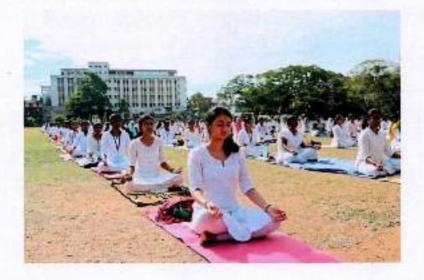

#### REPORT:

Around 1,300 students of M.O.P. Vaishnav College for Women came together to observe the International Day of Yoga on June 21, 2018, at the University Union Grounds, Chetpet, with a coordinated set of yogasanas.

In the Yoga Day celebration held by M.O.P. Vaishnav, in association with the University of Madras, the white-clad students, arranged in disciplined rows, invoked the spirit of yogic practice to carry out the well-synchronised routine.

June 21 was declared as the International Day of Yoga by the United Nations General Assembly in 2014, after a resolution introduced by India received broad support from member countries. Since 2015, June 21 every year has seen yoga enthusiasts coming together to reaffirm their dedication to the practice, which is said to have positive effects on mind, body and spirit.