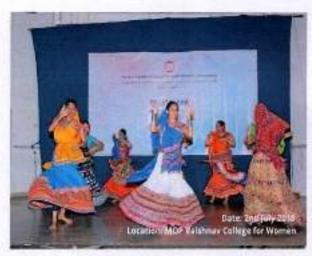

#### COLLEGE EVENTS

♣ FRESHER'S ORIENTATION DAY INVITATION:

#### PROGRAM BRIEF:

The fresher's orientation titled Prastavana, welcomed the freshers 2018 by giving them a grand introduction with live performances, introductory speech from Principal mam and the Student Body, followed by the MOP Tour.

#### PHOTOS:

M.O.P. Valshnav College for Women
(Autonomous)
No. 20, IV Lane, Nungambakkam High Road
Chennal-600 034