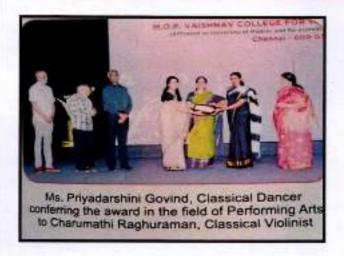

#### REPORT:

M.O.P Vaishnav College for Women has always nurtured top-caliber women achievers in the field of media, management, food science, entreprencurship and sport. In keeping with this tenet, the college has instituted the Yuva Sammaan Award, which will be conferred upon young women achievers every year, to encourage young women to develop a sense of responsibility to the community and thus to improve their own potential as good citizens.

The second edition of M.O.P Yuva Sammaan Awards was held on 23rd February, 2019 at the college premises with the honorable presence of Chief Guest Ms. Veena Kumaravel and Mr. Kumaravel, Founders of Naturals Salons, Dr. Rohini Rau, Competitive Sailor and Ms. Priyadarshini Govind, Classical Dancer. The esteemed juries who meticulously scrutinized the many applicants and finally chose the awardees were Ranjini Manian, CEO of Global Adjustments, S Venkatraman, senior consultant in the education sector of UNESCO, SVaishya Subramaniam, writer and Thangam Meghanatha, Chairperson of the Rajalakshmi Education TrustCapt. The Awardees of the M.O.P. Yuva Sammaan Award for the year 2018- 2019 were Sruti Harihara Subramanian, Founder of GoliSoda, Squash champion Dipika Pallikal Karthik and Carnatic Music Violinist Charumathi Raghuraman. Each received a citation of Rs. 1 lakh in order to encourage them to pursue their journey of excellence.

### PHOTOS:

Principal
M.O.P. Vaishnav College for Women
(Autonomous)
No. 20, IV Lane, Nungambakkam High Road
Chennal-600 034

Principal
M.O.P. Vaishnav College for Women
(Autonomous)
No. 20, 1V Lane, Nungambakkam High Road
Chennal-600 034