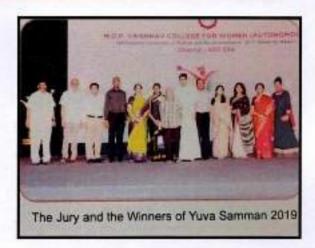

The second edition of M.O.P Yuva Sammaan Awards was held on 23rd February, 2019 at the college premises with the honorable presence of Chief Guest Ms. Veena Kumaravel and Mr. Kumaravel, Founders of Naturals Salons, Dr. Rohini Rau, Competitive Sailor and Ms. Priyadarshini Govind, Classical Dancer. The esteemed juries who meticulously scrutinized the many applicants and finally chose the awardees were Ranjini Manian, CEO of Global Adjustments, S Venkatraman, senior consultant in the education sector of UNESCO, SVaishya Subramaniam, writer and Thangam Meghanatha, Chairperson of the Rajalakshmi Education TrustCapt. The Awardees of the M.O.P. Yuva Sammaan Award for the year 2018- 2019 were Sruti Harihara Subramanian, Founder of GoliSoda, Squash champion Dipika Pallikal Karthik and Carnatic Music Violinist Charumathi Raghuraman. Each received a citation of Rs. 1 lakh in order to encourage them to pursue their journey of excellence.

### PHOTOS:

Principal
M.O.P. Vaishnav College for Women
(Autonomous)
No. 20, IV Lane, Nungambakkam High Road
Chennal-600 034

Principal
M.O.P. Vaishnav College for Women
(Autonomous)
No. 20, 1V Lane, Nungambakkam High Road
Chennal-600 034