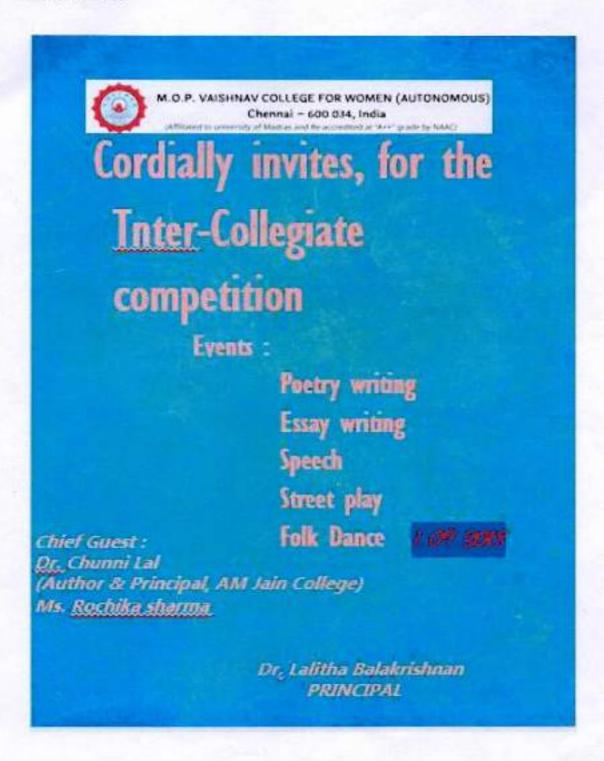

>Moni Chandan<br>Harshitha                                                                              | BSc VISCOM                                                       |  |



| 18.08.2018 | DRAMA | GROUP | I <sup>ST</sup> Suchi<br>Chaudhary<br>Dara<br>Akatha<br>Anusha<br>Vardhini | Bcom A&F |
|------------|-------|-------|----------------------------------------------------------------------------|----------|
|------------|-------|-------|----------------------------------------------------------------------------|----------|

### अंतर्महाविद्यालयी प्रतियोगिताएं रंगायतन 2018



हिंदी दिवस समारोह के अवसर पर हिंदी अंतर्महाविद्यालयी



Dr. UTHIRAD

M.O.P. Vaishnav College for Women

(Autonomous)

(Autonomo



Inter - Collegiate Competition

Name of the club: Rangayatan

Date: 01.09.2018





- Intercollegiate was conducted on September 1, 2018
- Dr. Chunni Lal, Author & Principal of AM Jain College was the chief Guest.
- > The Overall Trophy was given to D.G. Vaishnav College.

#### विभागीय गतिविधियाँ परियोगिताएँ

भाषण प्रतियोगिता



दिनांक 6 जुलाई को विभाग द्वारा एक भाषण प्रतियोगिता का आयोजन किया गया जिसमें सभी विभाग की प्रथम वर्श की छात्राओं ने हिस्सा लिया।



प्रतियोगिता का विशय था आरत में जातिगत आधार की सामाजिक संरचना कार्यकम में प्रसिद्ध समाजरीविका श्रीमती जनिता केशिया ने जिल्लांक की



अंतर विभागीय प्रतियोगिता दिनांक 18 अगस्त 2018 को हिंदी विभाग की और से एक अंतर विभागीय प्रतियोगिताओं का आयोजन किया



इस आयोजन में दक्षिण भारत हिंदी प्रचार सभा के प्रवक्ता डॉ सविता क्षेत्रवार सुश्री इंदु मालिक नारा सोनाली जैन और पुष्पा ने निर्णायक की भूमिका निभाई इस अवसर पर हिंदी विभाग