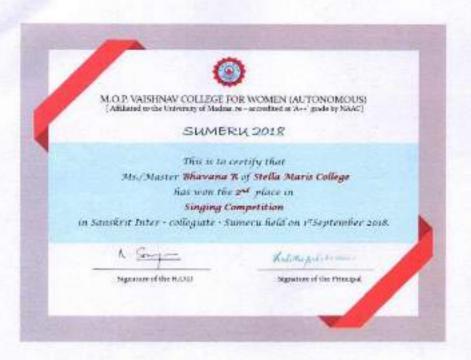

da |
|                  | Bhavana R                                          | П         | Stella Maris    |
| Guess my name    | Karthik Raja<br>Sri Mayur                          | 1         | RKM Vivekananda |
|                  | Abinav<br>Aparajith                                | П         | RKM Vivekanand  |
| Game Relay       | Abinav<br>Aparajith<br>Sudarshan                   | i         | RKM Vivekananda |
|                  | Karthik Raja<br>Sri Mayur<br>Janaki Raman          | 11        | RKM Vivekananda |
| Title Winner     | (If any)                                           | S. Apa    | arajith         |
| Overall Wi       | nners                                              | Vivekanan | ida College     |





#### Overall winners of Sumeru 2018



Mr. Sumeru Winner









(R. SOWMIYA)

Principal
M.O.P. Valshnav College for Women
(Autonomous)
No. 20, tv Lane, Nungambakkam High Road
Ghennal-600 034



Conduct of Intramural Activities



The first edition of the inter-departmental Sanskrit culturals was inaugurated on 22nd January. The chief guests were Ms. Sumitra Vasudev and Ms. Srivalli Anand. Students from different departments formed teams and rendered their classical songs. There was a total of five teams- Malavika, Priyamvadha, Shankuntala, Anusuya and SudhakshinaThe first event of the day was group singing which was won by team Anusuya. The next on-stage event was chanting Vishnusahasranamam. First place was bagged by Aparna, a first-year student from Computer Science. Goshti Geetham (Picturize) was the next event where participants had to pictoria