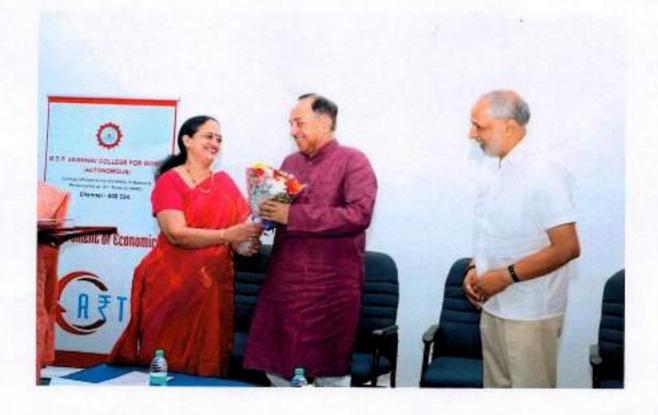

### **SPORTS AND NCC**

#### SPORTS & NCC

♣ INTERNATIONAL YOGA DAY INVITATION:

University

of Madras

MOP Vaishnav College for Women

Jointly

Celebrating