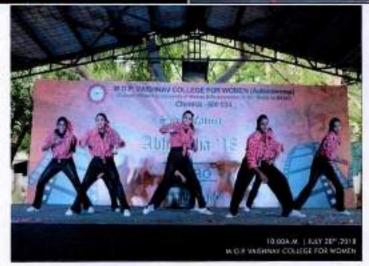

#### REPORT:

Abhilasha is a cultural program organized by the Student Cabinet to encourage the first year students to exhibit their talents. This year's theme was Retro, Rewind & Replay with the aim of enabling young minds to explore and recreate yesteryears' entertainment forms and stars.

The Department of B.Sc. Electronic Media emerged victorious and bagged the overall title. This event is conducted every year at the beginning of the academic year to enable fresh minds to break their inhibitions and to explore their inherent potential.