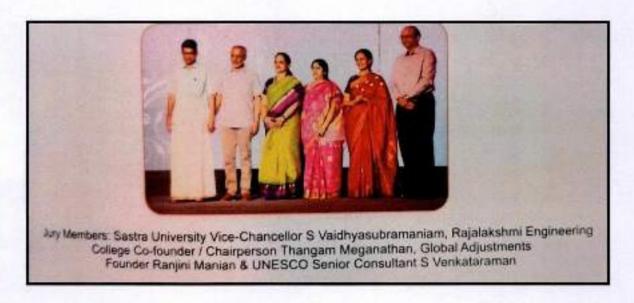

The second edition of M.O.P Yuva Sammaan Awards was held on 23rd February, 2019 at the college premises with the honorable presence of Chief Guest Ms. Veena Kumaravel and Mr. Kumaravel, Founders of Naturals Salons, Dr. Rohini Rau, Competitive Sailor and Ms. Priyadarshini Govind, Classical Dancer. The esteemed juries who meticulously scrutinized the many applicants and finally chose the awardees were Ranjini Manian, CEO of Global Adjustments, S Venkatraman, senior consultant in the education sector of UNESCO, SVaishya Subramaniam, writer and Thangam Meghanatha, Chairperson of the Rajalakshmi Education TrustCapt. The Awardees of the M.O.P. Yuva Sammaan Award for the year 2018- 2019 were Sruti Harihara Subramanian, Founder of GoliSoda, Squash champion Dipika Pallikal Karthik and Carnatic Music Violinist Charumathi Raghuraman. Each received a citation of Rs. 1 lakh in order to encourage them to pursue their journey of excellence.

### PHOTOS:

Principal
M.O.P. Vaishnav College for Women
(Autonomous)
No. 20, IV Lane, Nungambakkam High Road
Chennal-600 034

Principal
M.O.P. Vaishnav College for Women
(Autonomous)
No. 20, 1V Lane, Nungambakkam High Road
Chennal-600 034