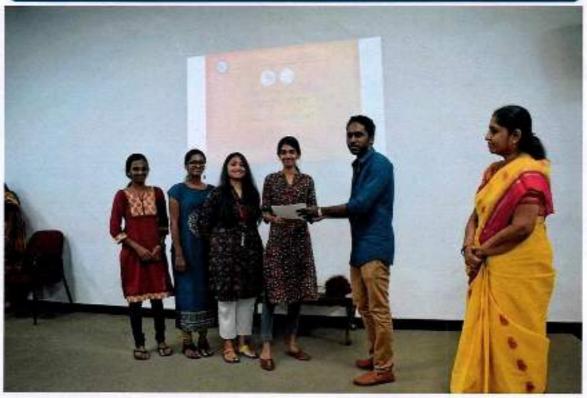

ssistant director in the movies 'Kadal' and 'Ok Kanmani' both directed by Mr.Mani
Ratnam. In 2014, he joined AR Murugadoss as an associate director for the movie 'Kaththi.'
Mr. Sarjun went onto make two critically acclaimed short-films titled, 'Lakshmi' and 'Maa,'
which were viral and with the former having over 9.3 million views and the latter produced
by the ace director Gautham Vasudev Menon under his Ondraga Entertainment banner,
having over 8 million views.

His short film, 'Lakshmi,' has been nationally and internationally recognised. It was a semifinalist at the Los Angeles Cine Fest and an official selection for cinematography at the 5th Mumbai Shorts International Film Festival. He has also produced and directed the music video 'Sandaliye,' and the short film 'Kolza-the rape.'





Mr. Sarjun giving certificates to the prize winners, 8.3.2019

S. Jaikhee Dr. S. SAISHREE Head, Visual Communication

Principal
M.O.P. Vaishnav College for Women
(Autonomous)
No. 26, IV Lane, Nungambakkam High Road
Chennai-600 034





















Film Studies- 10.00am-11.15am

Sridevi movies: A Masterclass

### Froi Diasanjajan

Dhananjayan is a two time National Award winning author, film producer and director of the BOFTA film institute. He is the co-founder of Moser Baer Entertainment and was closely associated with UTV Motion Pictures, producing multiple films in various language such as "Aval Peyar Tomicharasi" and "Sankat City".



## A friend indeed- 11.15am to 12.15pm

Sridevi beyond screen.



### li lajsi

Rajesh is an actor who is predominantly seen in character roles in