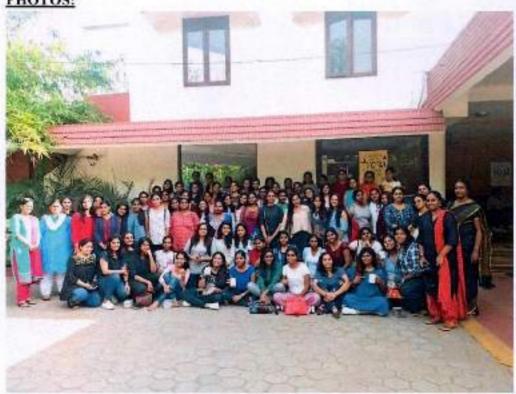

#### REPORT:

Around 1,300 students of M.O.P. Vaishnav College for Women came together to observe the International Day of Yoga on June 21, 2018, at the University Union Grounds, Chetpet, with a coordinated set of yogasanas.

In the Yoga Day celebration held by M.O.P. Vaishnav, in association with the University of Madras, the white-clad students, arranged in disciplined rows, invoked the spirit of yogic practice to carry out the well-synchronised routine.