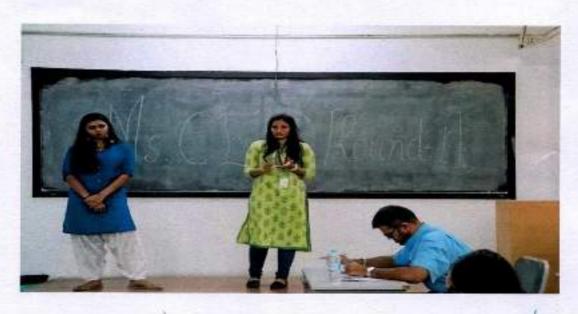

#### Ms. C.E.O

- This event was judged by Ms. Aparna (Head of Admissions and Marketing Department-MIDAS architecture college) and Mr. Samuel Merilaga (Reporter- New Indian Express)
- A job interview simulation was created which consisted of 3rounds- aptitude test, group discussion and stress Interview. Participants had to carry Their resumes.

#### Ms. CEO: FINALS - BEST MANAGER

- The Finalists of the preliminary round of the event were asked to crack a nerve-racking interview with the panel of Interviewers.
- This event was judged by Ms. Nithyasree, co-founder of Premier futsal