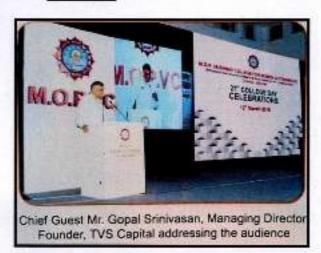

### Mr. Gopal Srinivasan

Chairman & Managing Director, TVS Capital Funds (P) Limited, Chennai

will deliver the College Day Address & distribute the Prizes

#### REPORT:

'Knowing is not enough, we must apply'

'Being willing is not enough, we must do'

-Leonardo da Vinci

Education is all about imparting critical thinking skills, encouraging creativity, building interpersonal skills and a sense of social responsibility and MOP strives to help students achieve all of these. MOP conducted its 27th COLLEGE DAY on 12th March 2019 in the honorable presence of distinguished Chief Guest Mr. Gopal Srinivasan, Chairman & Managing Director of TVS Capital Funds (P) Limited, Shri. Manoj Kumar Sonthalia and revered Members of the Board of Governors and Managing Committee.