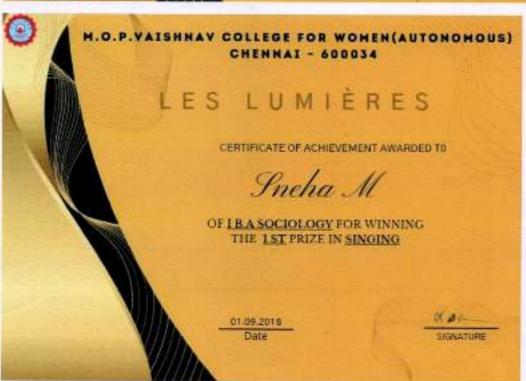

h club was inaugurated on the 13th of July 2018 at Meghdoot.

Office bearers of the club with the chief guests Ms. Revathy Narasimhan and Mr.Rathnakumar, from Amazon



De. UTHIRA D

M.O.P. Valshnav College for Women (Autonomous) No. 20, IV Lane, Nungambakkam High Road Chennai-600 034





Invite- 'Les Lumières 2018'- 'The Sparkles- 2018' held on September 1, 2018



#### Conduct of Inter - Collegiate Activities

Name of the Activity: Les Lumières 2018- 'The sparkles 2018'

Date: 01.09.2018

Name & Designation of Chief Guest (If any):

Ms. Revathy Narasimhan and Mr. Rathnakumar, Amazon

Total number of participants: 63

Total number of participating institutions: 13

Level: Regional

#### Name of the events:

- Quiz
- Mélange
- Poster Designing
- Treasure Hunt
- Singing
- Photography







Sample of certificates- 'Les Lumières 2018'- 'The Sparkles- 2018' held on September 1, 2018

De. UTHRADI

M.O.P. Vaishnav College for Women (Autonomous)

# M.O.P. VAISHNAV COLLEGE FOR WOMEN (AUTONOMOUS) STUDENTS LIST – DEPARTMENT OF FRENCH (2018-19)

### Inter-collegiate competition - Les Lumières

Resource person - Ms. Revathy Narasimhan and Mr.Rathnakumar, Amazon

Date: 01.09.2018

| S.NO | REGISTER<br>NUMBER | NAME OF THE STUDENT |
|------|--------------------|---------------------|
| 1    | 1813711075010      | CHAITHANYA B        |
| 2    | 1813711075017      | DIVYALAKSHMI P      |
| 3    | 1813711075019      | GAYATHRI S          |
| 4    | 1813711075027      | KAMALA PRIYA V      |
| 5    | 1813711075036      | MAHALAKSHMI P       |
| 6    | 1813711075041      | NASRIN BEGUM M