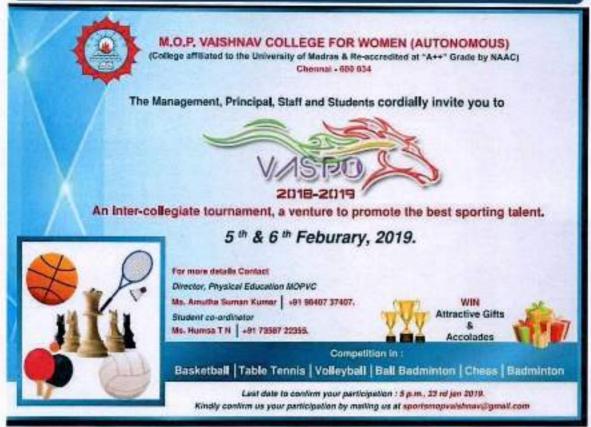

 VASPO - INTERCOLLEGIATE SPORTS INVITATION:

#### REPORT:

National Level Inter Collegiate Tournament for Basket Ball, Tennis, Ball Badminton, Volley ball, Chess, Throw ball, Football and Table Tennis hosted by our College. 42 Colleges participated in the Tournament and they competed for the Dr.Sivanthi Adityan Overall Rolling Trophy. The event is noted for its excellent Sports performances and is witnessed by the Nation's eminent sports enthusiasts.