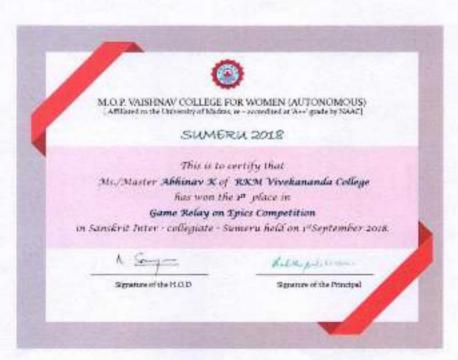

|
|                  | Bhavana R                                          | П         | Stella Maris    |
| Guess my name    | Karthik Raja<br>Sri Mayur                          | 1         | RKM Vivekananda |
|                  | Abinav<br>Aparajith                                | П         | RKM Vivekanand  |
| Game Relay       | Abinav<br>Aparajith<br>Sudarshan                   | i         | RKM Vivekananda |
|                  | Karthik Raja<br>Sri Mayur<br>Janaki Raman          | 11        | RKM Vivekananda |
| Title Winner     | (If any)                                           | S. Apa    | arajith         |
| Overall Wi       | nners                                              | Vivekanan | ida College     |





#### Overall winners of Sumeru 2018



Mr. Sumeru Winner









(R. SOWMIYA)

Principal
M.O.P. Valshnav College for Women
(Autonomous)
No. 20, tv Lane, Nungambakkam High Road
Ghennal-600 034



Conduct of Intramural Activities



The first edition of the inter-departmental Sanskrit culturals was inaugurated on 22nd January. The chief guests were Ms. Sumitra Vasudev and Ms. Srivalli Anand. Students from different departments formed teams and rendered their classical songs. There was a total of five teams- Malavika, Priyamvadha, Shankuntala, Anusuya and SudhakshinaThe first event of the day was group singing which was won by team Anusuya. The next on-stage event was chanting Vishnusahasranamam. First place was bagged by Aparna, a first-year student from Computer Science. Goshti Geetham (Picturize) was the next event where participants had to pictoriall