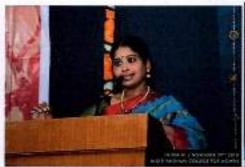

### SHRINGAR INVITATION:

#### REPORT:

Shringar, a three-day celebration of music and dance, was hosted by the college to kick start the Margazhi season. This cultural festival featured alumni of MOP, who have gone ahead to prove their mettle in their chosen art form. This year's Shringar was a commemoration of the centennial year of the renowned musician, PadmaVibhushan D.K. Pattammal. It was inaugurated by Dr. Nithyasree Mahadevan, renowned carnatic musician.