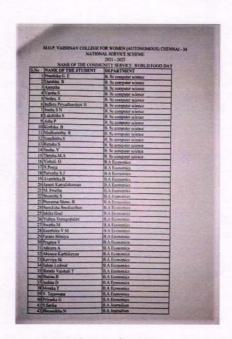

Principal

M.O.P. Vaishnav College for Women

(Autonomous)

No. 20, IV Lane, Nungambakkam High Road Chennal-600 024

|      | CHENNAI-34<br>NATIONAL SERVIC SC | THENCE                  |
|------|----------------------------------|-------------------------|
|      | 2010-2020                        | HEME:                   |
| NAMI | OF THE COMMUNITY SERVICE         | T . THOZHI BONG AT      |
| .NO  | NAME OF STUDENT                  | DEPARTMENT              |
| 1    | Roshini R                        | B.B.A                   |
| 2    | Sivambika B                      | B.B.A                   |
| 3    | Srileena G                       | B.B.A                   |
| 4    | Yogavigneshwari M                | BBA                     |
| 5    | Archana.V                        | B.A Sociology           |
| 6    | Deepika M                        | B.A Sociology           |
| 7    | Gajapriya K                      | B.A Sociology           |
| 8    | Kiruttika sree.S                 | B.A Sociology           |
| 9    | Sanmaathi P                      | B.A Sociology           |
| 0    | Shanmugapriya R R                | B.A Sociology           |
|      | F THE PROGRAMME OFFICER:         | MOP Vaishrav College 10 |