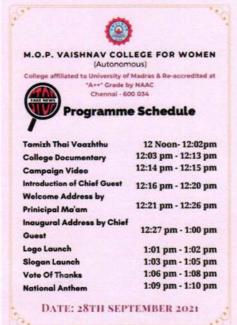

#### On Importance of Volunteerism During Covid-19

| Name of the activity                                 | Organizing<br>unit/agency/collaborating<br>agency | Name of the scheme                                   | Year of the activity | Number of<br>students<br>participated<br>in such<br>activities |
|------------------------------------------------------|---------------------------------------------------|------------------------------------------------------|----------------------|----------------------------------------------------------------|
| Importance of<br>Volunteerism<br>during Covid-<br>19 | University of Madras                              | Importance of<br>Volunteerism<br>during Covid-<br>19 | 2020-21              | 20                                                             |

**Programme Brief**: A webinar was conducted On Importance of Volunteerism During COVID-19 on 30/10/2020. The Chief Guest for the event was Niroopini Muralidharan, a former NSS coordinator of MOP.

**Outcome:** Students were educated on the importance and benefits of volunteerism during the COVID-19 pandemic.