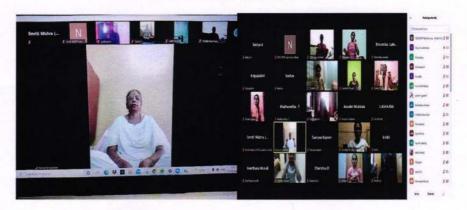

#### Thozhi Pongal

| Name of the activity | Organizing<br>unit/agency/collaborating<br>agency | Name of the scheme | Year of the activity | Number of<br>students<br>participated<br>in such<br>activities |
|----------------------|---------------------------------------------------|--------------------|----------------------|----------------------------------------------------------------|
| Thozhi Pongal        | University of Madras                              | Thozhi<br>Pongal   | 2020-21              | 10                                                             |

**Programme Brief:** Thozhi Pongal was celebrated on 11/1/2021. Dr. Lalitha Balakrishnan, Principal of M.O.P Vaishnav College for Women was the chief guest.

Outcome: There were a total of 10 volunteers who participated in the event, and 25 beneficiaries of the event.