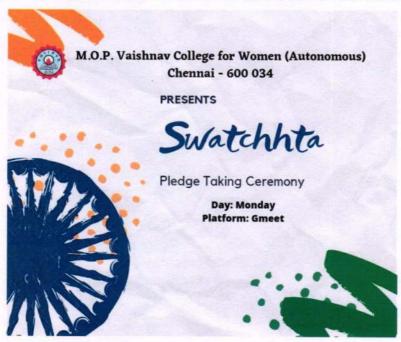

#### On Importance of Volunteerism During Covid-19

| Name of the activity                                 | Organizing<br>unit/agency/collaborating<br>agency | Name of the scheme                                   | Year of the activity | Number of<br>students<br>participated<br>in such<br>activities |
|------------------------------------------------------|---------------------------------------------------|------------------------------------------------------|----------------------|----------------------------------------------------------------|
| Importance of<br>Volunteerism<br>during Covid-<br>19 | University of Madras                              | Importance of<br>Volunteerism<br>during Covid-<br>19 | 2020-21              | 20                                                             |

**Programme Brief**: A webinar was conducted On Importance of Volunteerism During COVID-19 on 30/10/2020. The Chief Guest for the event was Niroopini Muralidharan, a former NSS coordinator of MOP.

**Outcome:** Students were educated on the importance and benefits of volunteerism during the COVID-19 pandemic.

#### POSTER FOR VOLUNTEERISM WEBINAR

Principal
M.O.P. Vaishnav College for Women
(Autonomous)

d 131

No. 20, IV Lane, Nungambakkam High Road

Chennal-600 034