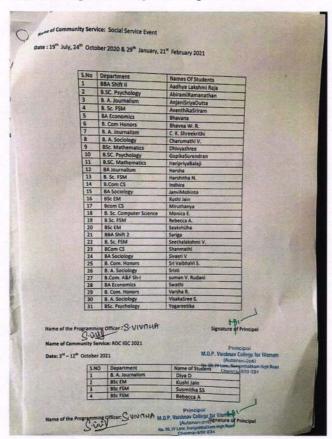

| Fitness run              | 2020-21              | 31                                                             |  |
| Mural Painting       | Government School                           | Social Service           | 2020-21              | 31                                                             |  |
| Swarnim Vijay<br>Run | NCC Unit                                    | Fitness run              | 2020-21              | 31                                                             |  |

**Programme brief:** The cadets of MOP NCC conducted several social service events raising awareness on several issues.

**Outcome:** The events were a huge success with and had created a lot of awareness in our Environment, human values and personality development.



Attendance for the event

Principal

M.O.P. Vaishnav College for Women (Autonomous)

No. 20, IV Lane, Nungambakkam High Road Chennal-600 034

### M.O.P. Vaishnav College for Women (Autonomous)

No. 20, IV Lane, Nungambakkam High Road

#### Republic Day Camp

| Name of the activity | Organizing<br>unit/agency/collaborating<br>agency | Name of the scheme                  | Year of the activity | Number of students participated in such activities |
|----------------------|---------------------------------------------------|-------------------------------------|----------------------|----------------------------------------------------|
| Republic Day<br>Camp | NCC Directorate                                   | Republic Day<br>Camp<br>Competition | 2020-21              | 4