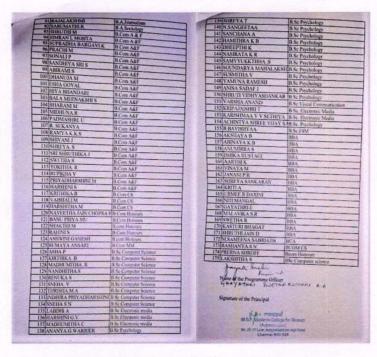

Principal

M.O.P. Vaishnav College for Women

(Autonomous)

No. 20, IV Lane, Nungambakkam High Road Chennal-600 024

|      | CHENNAI-34<br>NATIONAL SERVIC SC | THENCE                  |
|------|----------------------------------|-------------------------|
|      | 2010-2020                        | HEME:                   |
| NAMI | OF THE COMMUNITY SERVICE         | T . THOZHI BONG AT      |
| .NO  | NAME OF STUDENT                  | DEPARTMENT              |
| 1    | Roshini R                        | B.B.A                   |
| 2    | Sivambika B                      | B.B.A                   |
| 3    | Srileena G                       | B.B.A                   |
| 4    | Yogavigneshwari M                | BBA                     |
| 5    | Archana.V                        | B.A Sociology           |
| 6    | Deepika M                        | B.A Sociology           |
| 7    | Gajapriya K                      | B.A Sociology           |
| 8    | Kiruttika sree.S                 | B.A Sociology           |
| 9    | Sanmaathi P                      | B.A Sociology           |
| 0    | Shanmugapriya R R                | B.A Sociology           |
|      | F THE PROGRAMME OFFICER:         | MOP Vaishrav College 10 |

Attendance for the event