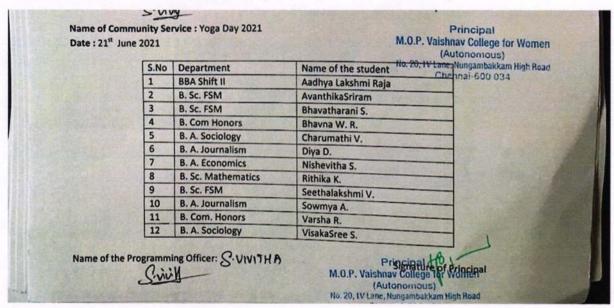

a Day

| Name of the activity | Organizing unit/agency/collaborating agency | Name of the scheme | Year of the activity | Number of<br>students<br>participated<br>in such<br>activities |
|----------------------|---------------------------------------------|--------------------|----------------------|----------------------------------------------------------------|
| Yoga Day             | D.G. Vaishnav College                       | Celebration        | 2020-21              | 12                                                             |

**Program Brief:** D. G. Vaishnav College conducted a webinar on the occasion of **Yoga Day 2021**, to motivate the participants to practice yoga for a healthier lifestyle.

Outcome: The students actively participated and certification were provided.



Attendance for the event

Principal
M.O.P. Vaishnav College for Women
(Autonomous)
No. 20, IV Lane, Nungambakkam High Road

Shennai-600 034

#### Social Service Event

| Name of the activity | Organizing unit/agency/collaborating agency | Name of the scheme       | Year of the activity | Number of<br>students<br>participated<br>in such<br>activities |  |
|----------------------|---------------------------------------------|--------------------------|----------------------|----------------------------------------------------------------|--|
| Plantation<br>Drive  | College Management                          | Environment<br>Awareness | 2020-21              | 31                                                             |  |
| Fit India Run        | NCC Unit