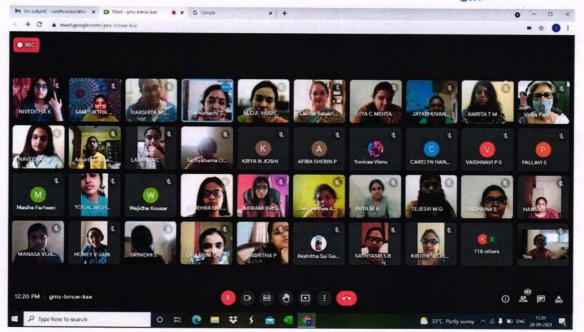

#### On Importance of Volunteerism During Covid-19

| Name of the activity                                 | Organizing<br>unit/agency/collaborating<br>agency | Name of the scheme                                   | Year of the activity | Number of<br>students<br>participated<br>in such<br>activities |
|------------------------------------------------------|---------------------------------------------------|------------------------------------------------------|----------------------|----------------------------------------------------------------|
| Importance of<br>Volunteerism<br>during Covid-<br>19 | University of Madras                              | Importance of<br>Volunteerism<br>during Covid-<br>19 | 2020-21              | 20                                                             |

**Programme Brief**: A webinar was conducted On Importance of Volunteerism During COVID-19 on 30/10/2020. The Chief Guest for the event was Niroopini Muralidharan, a former NSS coordinator of MOP.

**Outcome:** Students were educated on the importance and benefits of volunteerism during the COVID-19 pandemic.