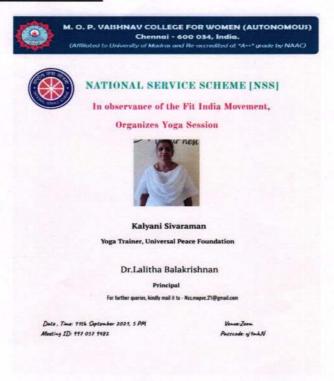

#### Thozhi Pongal

| Name of the activity | Organizing<br>unit/agency/collaborating<br>agency | Name of the scheme | Year of the activity | Number of<br>students<br>participated<br>in such<br>activities |
|----------------------|---------------------------------------------------|--------------------|----------------------|----------------------------------------------------------------|
| Thozhi Pongal        | University of Madras                              | Thozhi<br>Pongal   | 2020-21              | 10                                                             |

**Programme Brief:** Thozhi Pongal was celebrated on 11/1/2021. Dr. Lalitha Balakrishnan, Principal of M.O.P Vaishnav College for Women was the chief guest.

Outcome: There were a total of 10 volunteers who participated in the event, and 25 beneficiaries of the event.