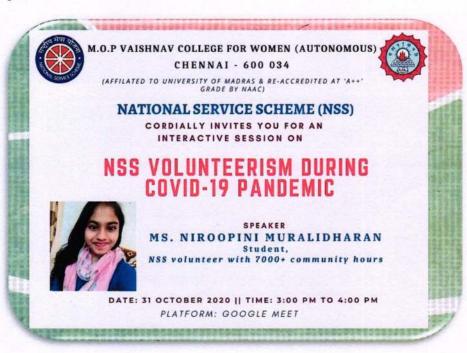

#### On Importance of Volunteerism During Covid-19

| Name of the activity                                 | Organizing<br>unit/agency/collaborating<br>agency | Name of the scheme                                   | Year of the activity | Number of<br>students<br>participated<br>in such<br>activities |
|------------------------------------------------------|---------------------------------------------------|------------------------------------------------------|----------------------|----------------------------------------------------------------|
| Importance of<br>Volunteerism<br>during Covid-<br>19 | University of Madras                              | Importance of<br>Volunteerism<br>during Covid-<br>19 | 2020-21              | 20                                                             |

**Programme Brief**: A webinar was conducted On Importance of Volunteerism During COVID-19 on 30/10/2020. The Chief Guest for the event was Niroopini Muralidharan, a former NSS coordinator of MOP.

**Outcome:** Students were educated on the importance and benefits of volunteerism during the COVID-19 pandemic.

#### POSTER FOR VOLUNTEERISM WEBINAR

Principal
M.O.P. Vaishnav College for Women
(Autonomous)

d 131

No. 20, IV Lane, Nungambakkam High Road

Chennal-600 034