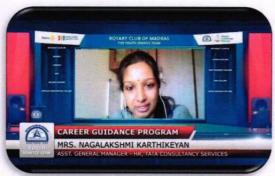

#### Women's day

| Name of the activity | Organizing<br>unit/agency/collaborating<br>agency | Name of the scheme | Year of the activity | Number of<br>students<br>participated<br>in such<br>activities |
|----------------------|---------------------------------------------------|--------------------|----------------------|----------------------------------------------------------------|
| Women's day          | University of Madras                              | Women's day        | 2020-21              | 4                                                              |

**Programme Brief:** Women's day was celebrated on 6/3/2021. M. Kavitha, The HOD of the Tamil Department in Vivekananda Arts and Science College, Thiruchenkodu, was the chief guest for the event.

M.O.P Kaishnay College for Women (Autonomous) No. 20, IV Lane, Nungambakkam High Road Ghennei=699 984