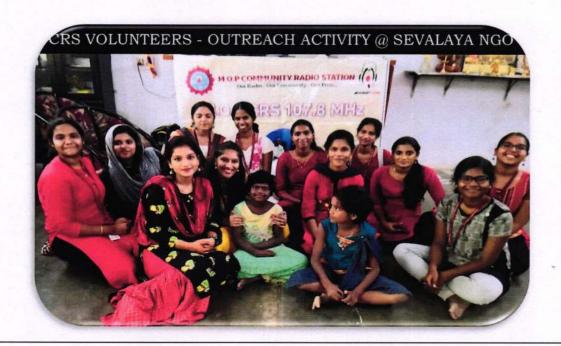

Chennai-600 034

| M.O.   | P.VAISHNAV COLLEGE FOR<br>CHENNAI-             | 34                                                            |
|--------|------------------------------------------------|---------------------------------------------------------------|
|        | NATIONAL SERVICE                               | SCHEME                                                        |
|        | 2020.2020                                      |                                                               |
| N. 4.3 | ME OF THE COMMUNITY SE                         | RVICE: WOMEN'S DAY                                            |
|        | NAME OF STUDENT                                | DEPARTMENT                                                    |
| S.NO   | R. Sukanya                                     | B.Com C.S                                                     |
| 1      | Ramya K.K.S                                    | B.Com C.S                                                     |
| 7      | Shreya, S                                      | B.Com C.S                                                     |
| 4      | Shruthi Jain D                                 | B.Com C.S                                                     |
|        | F THE PROGRAMME OFFICE<br>RE OF THE PRINCIPAL: | K: Satuya bama Oprili  M of Vaishase College for (Autonomous) |