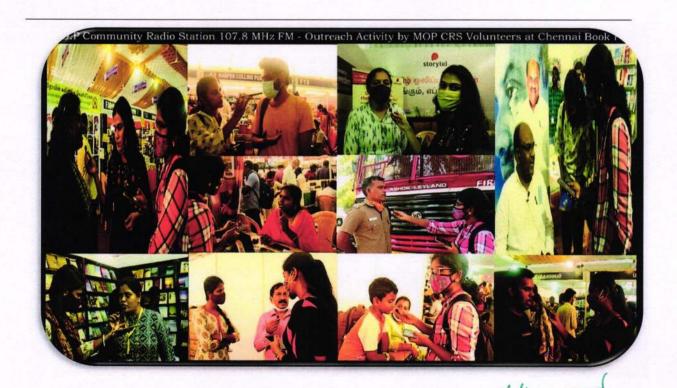

M.O.P. Vaishnav College for Women
(Autonomous)

|     | Outreach<br>Activities            | College For Women                   | Awareness Voxpop No  - Chennai Book Fair  @YMCA grounds.                               | Chenn   | nai-600 034 |
|-----|-----------------------------------|-------------------------------------|----------------------------------------------------------------------------------------|---------|-------------|
| 44. | MOP CRS<br>Outreach<br>Activities | M.O.P Vaishnav<br>College For Women | 'Environmental<br>Awareness' -<br>Assumption School<br>@Nungambakkam.                  | 2020-21 | 9           |
| 45. | MOP CRS<br>Outreach<br>Activities | M.O.P Vaishnav<br>College For Women | Spending time with<br>old age elders -<br>Sevalaya NGO<br>@Thirunindravur,<br>Chennai. | 2020-21 | 12          |