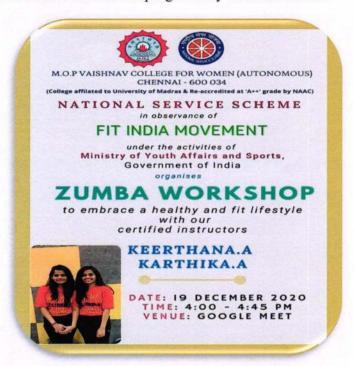

#### Zumba workshop

| Name of the activity | Organizing unit/agency/collaborating agency | Name of the scheme | Year of the activity | Number of<br>students<br>participated<br>in such<br>activities |
|----------------------|---------------------------------------------|--------------------|----------------------|----------------------------------------------------------------|
| Zumba<br>Workshop    | University of Madras                        | Zumba<br>Workshop  | 2020-21              | 70                                                             |

**Programme Brief:** An online Zumba workshop on how to embrace a healthy lifestyle was conducted on 19/12/2020. Keerthana A and Karthik A were the Zumba instructors.

**Outcome:** There were a total of 70 participants in the workshop. The participants enjoyed a fun filled workshop on Zumba and developing healthy exercise habits.