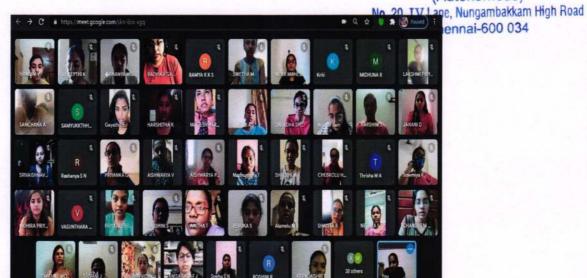

#### On Importance of Volunteerism During Covid-19

| Name of the activity                                 | Organizing<br>unit/agency/collaborating<br>agency | Name of the scheme                                   | Year of the activity | Number of<br>students<br>participated<br>in such<br>activities |
|------------------------------------------------------|---------------------------------------------------|------------------------------------------------------|----------------------|----------------------------------------------------------------|
| Importance of<br>Volunteerism<br>during Covid-<br>19 | University of Madras                              | Importance of<br>Volunteerism<br>during Covid-<br>19 | 2020-21              | 20                                                             |

**Programme Brief**: A webinar was conducted On Importance of Volunteerism During COVID-19 on 30/10/2020. The Chief Guest for the event was Niroopini Muralidharan, a former NSS coordinator of MOP.

**Outcome:** Students were educated on the importance and benefits of volunteerism during the COVID-19 pandemic.