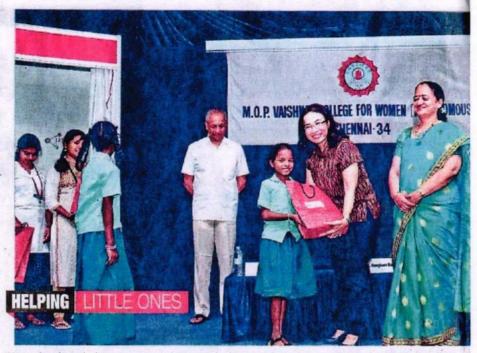

### **COLLEGE INITIATIVES: PAGIR**

| S.NO | NAME OF DEPARTMENT   | BENEFICIARIES                                                    | NUMBER OF<br>STUDENTS<br>PARTICIPATED |
|------|----------------------|------------------------------------------------------------------|---------------------------------------|
| 50.  | BSC. VISCOM          | 50                                                               | 143                                   |
| 51.  | BA JOURNALISM        | Local residents of Yercaud village                               | 50                                    |
| 52.  | B.B.A (SHIFT-I & II) | Retail outlets and malls,<br>setup kiosk at forum vijaya<br>mall | 415                                   |
| 53.  | B.COM A&F SHIFT-I    | Eye donation scheme                                              | 195                                   |
| 54.  | B.COM MM             | Seva Chakra                                                      | 198                                   |
| 55.  | B.COM CS             | C.S.I School for deaf                                            | 195                                   |