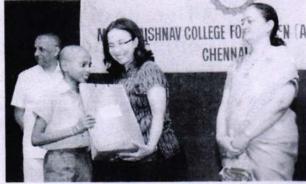

### **COLLEGE INITIATIVES: PAGIR**

| S.NO | NAME OF DEPARTMENT   | BENEFICIARIES                                                    | NUMBER OF<br>STUDENTS<br>PARTICIPATED |
|------|----------------------|------------------------------------------------------------------|---------------------------------------|
| 50.  | BSC. VISCOM          | 50                                                               | 143                                   |
| 51.  | BA JOURNALISM        | Local residents of Yercaud village                               | 50                                    |
| 52.  | B.B.A (SHIFT-I & II) | Retail outlets and malls,<br>setup kiosk at forum vijaya<br>mall | 415                                   |
| 53.  | B.COM A&F SHIFT-I    | Eye donation scheme                                              | 195                                   |
| 54.  | B.COM MM             | Seva Chakra                                                      | 198                                   |
| 55.  | B.COM CS             | C.S.I School for deaf                                            | 195                                   |